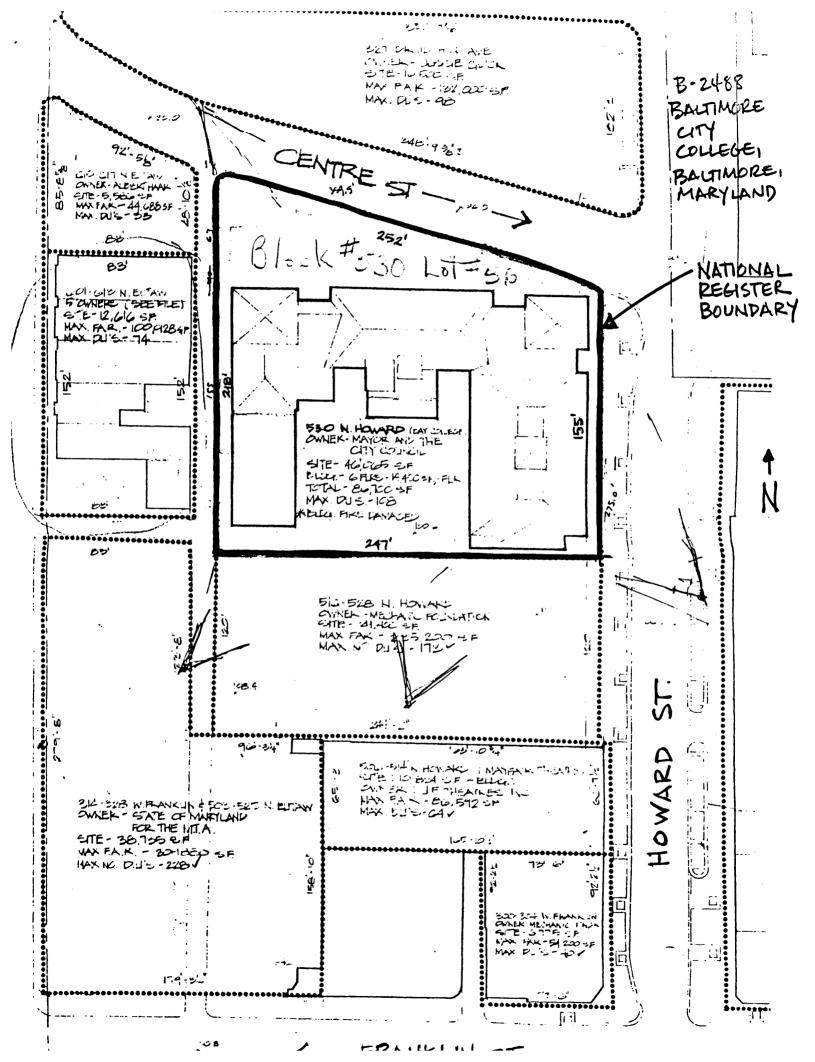

| 7. Desci                               | ription                                            |                                                     |                                                            |   | B-2488 |
|----------------------------------------|----------------------------------------------------|-----------------------------------------------------|------------------------------------------------------------|---|--------|
| Condition<br>excellent<br>good<br>fair | deteriorated<br>ruins<br>unexposed<br>Xfire damage | Check one<br>unaltered<br>_Xaltered<br>ed (interior | Check one<br><u>X</u> original site<br>moved date<br>only) | 9 |        |