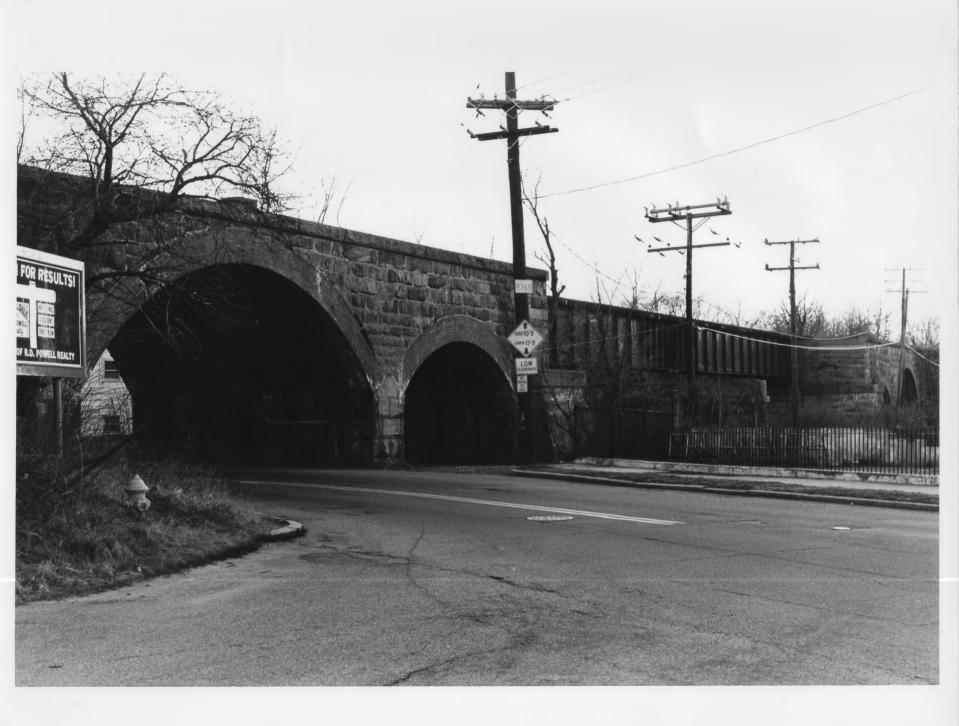

## East Providence Multiple Resource Area/36/51

Boston and Providence Railroad Bridge East Providence, R.I.

Photographer: Robert O. Jones

Date: December 1979

NON 58 1280

Negative filed at: Rhode Island Historical Preservation Commission 150 Benefit Street Providence, R.I.

Overall view facing south-southwest, showing stone abutments of bridge linked by deck truss spans.

Photo #36.