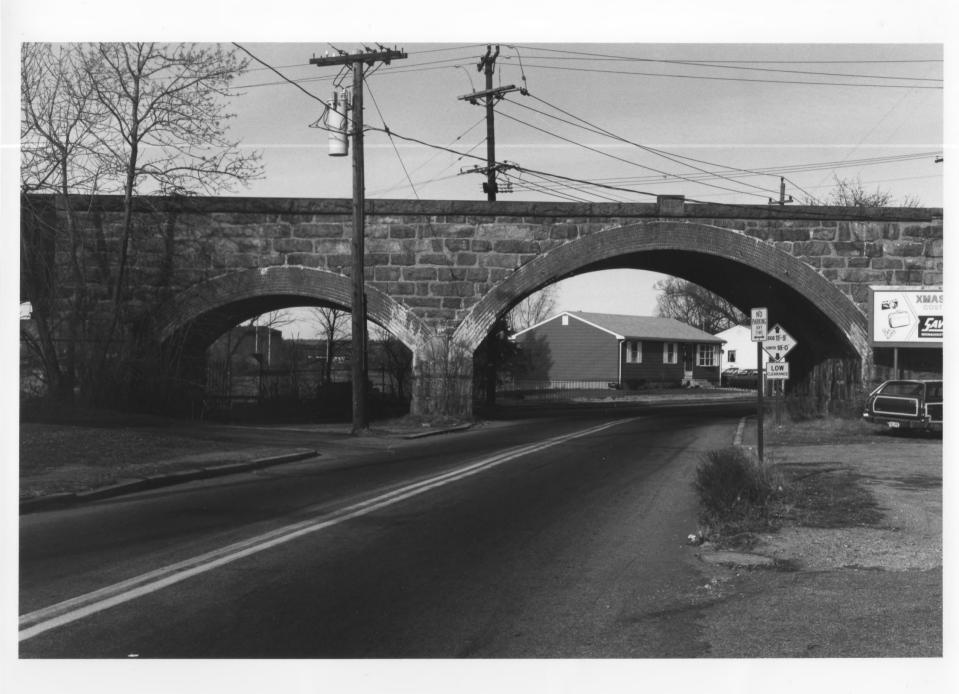

## East Providence Multiple Resource Area/37/51

Boston and Providence Railroad Bridge East Providence, R.I.

Photographer: Robert O. Jones

Date: December 1979

NOV 28 1980

Negative filed at: Rhode Island Historical

Preservation Commission 150 Benefit Street

Providence, R.I.

View of northeastern abutment of bridge over Roger Williams Avenue, facing northwest.

Photo #37.