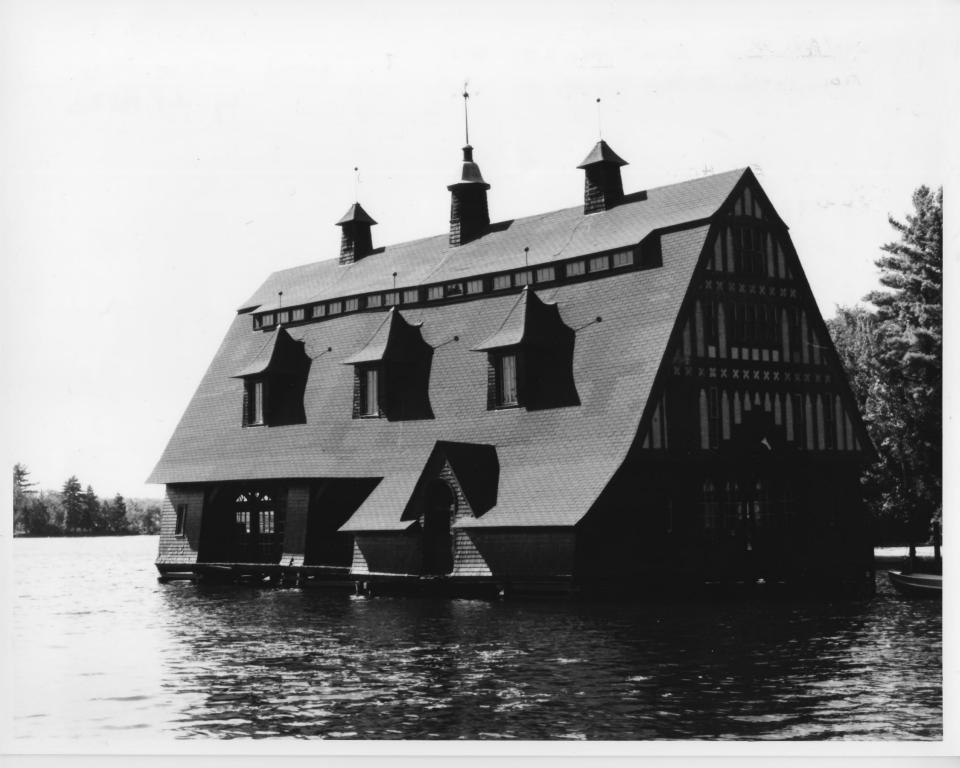

SWALLOW BOATHOUSE #1 MOULTON BOPO, No H.

TAKEN OLT. 20, 1978 by J.P. HARE

MRS. DODLEY HARE WNDWARD CENTER HARBOR, N.H. 03226

## NATIONAL REGISTER OF HISTORIC PLACES PROPERTY PHOTOGRAPH FORM: NEW HAMPSHIRE

Historic Name:

SWALLOW BOATHOUSE

Carroll Co-

Common Name: NR District:

Address:

in vor Windward abor Jew Hampshire,

City/Town/State:

Center Harbor, New Hampshire 03226

Photographer:

Dr. J. Peter Hare

Negative with:

Dr. J. Peter Hare

JUN 1 7 1980

Description:

View of boathouse on Lake Winnipesaukee #1/2