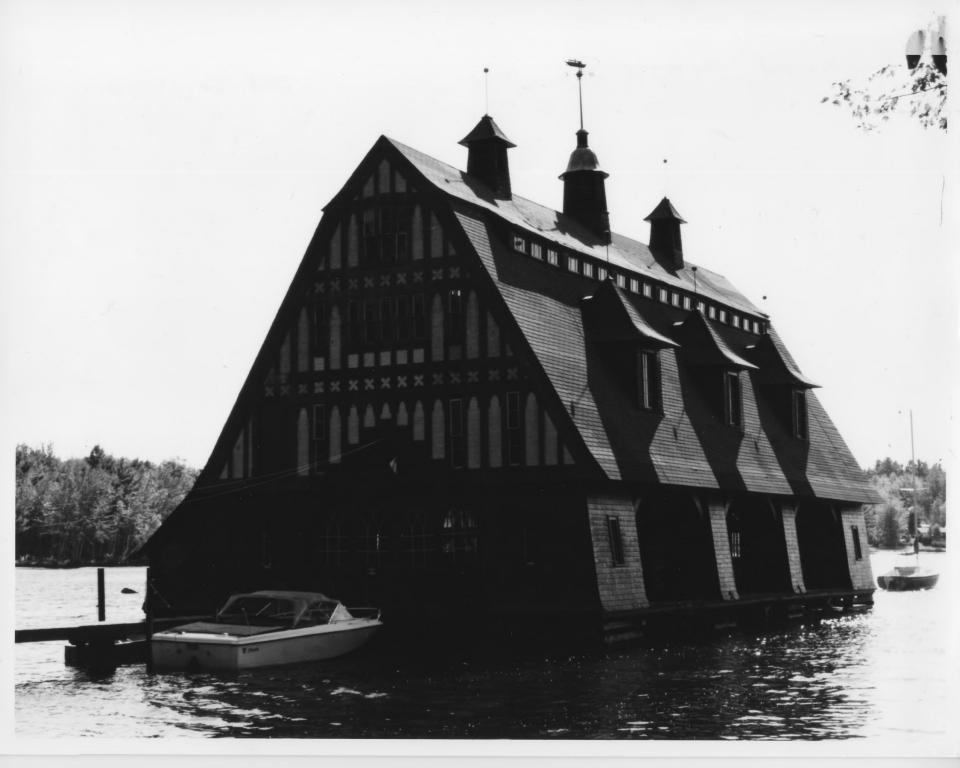

SWALLOW BOATHOUSE #2

028.20,1978

## NATIONAL REGISTER OF HISTORIC PLACES PROPERTY PHOTOGRAPH FORM: NEW HAMPSHIRE

Carroll Co.

Historic Name:

SWALLOW BOATHOUSE

Common Name:

NR District:

Address:

Windward

City/Town/State:

Center Harbor, New Hampshire 03226

Photographer:

Dr. J. Peter Hare

Negative with:

Dr. J. Peter Hare

Description:

View of boathouse on Lake Winnipesaukee #1

Photographer facing N NE E SE'S SW W NW Photo Date:

10/20/78

Photo Number 2 of 2

JUN 1 7 1980