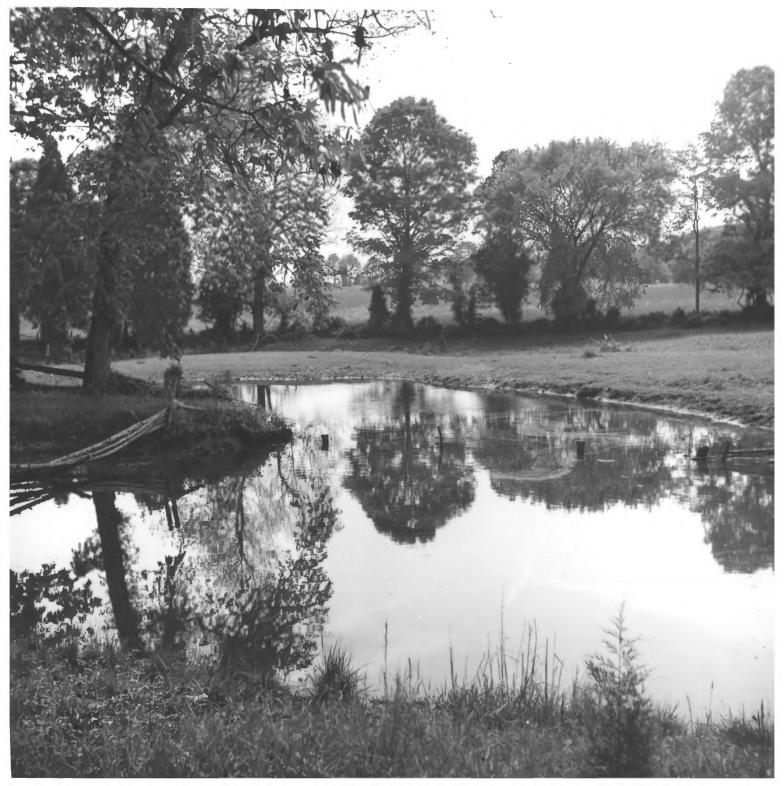

#### MCCOLLUM FARM GREENBACK VICINITY, TENNESSEE DEC 14 1977 PHOTO BY . TVA DATE: April 1976 NEG: TVA Technical Library, Knoxville Pond in barnyard, looking west