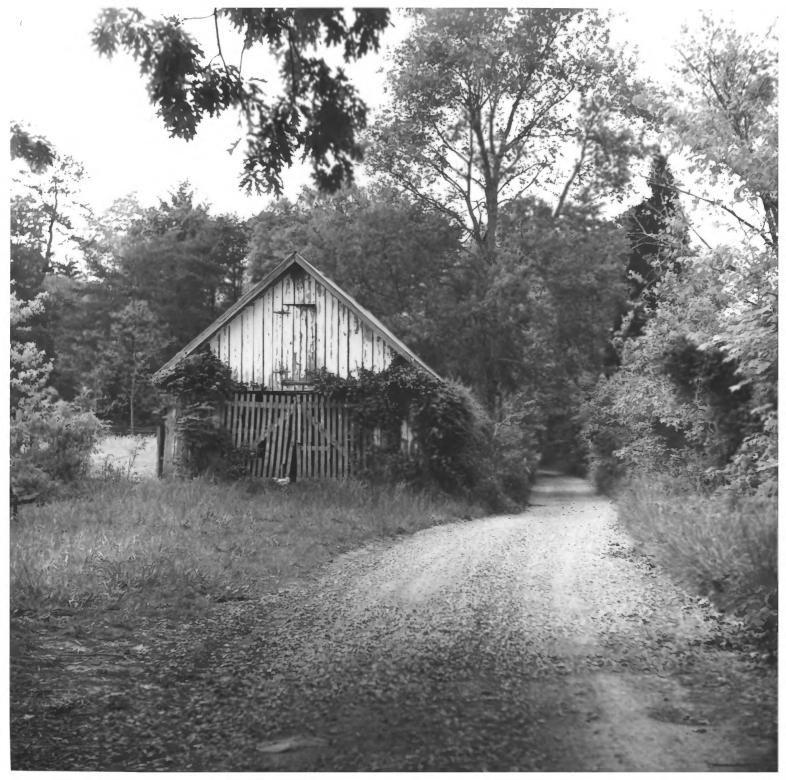

#### MCCOLLUM FARM GREENBACK VICINITY, TENNESSEE PHOTO BY: TVA DEC 14 1977 DATE: April 1976 NEG: TVA Technical Library, Knoxville Shop, looking west from farm road