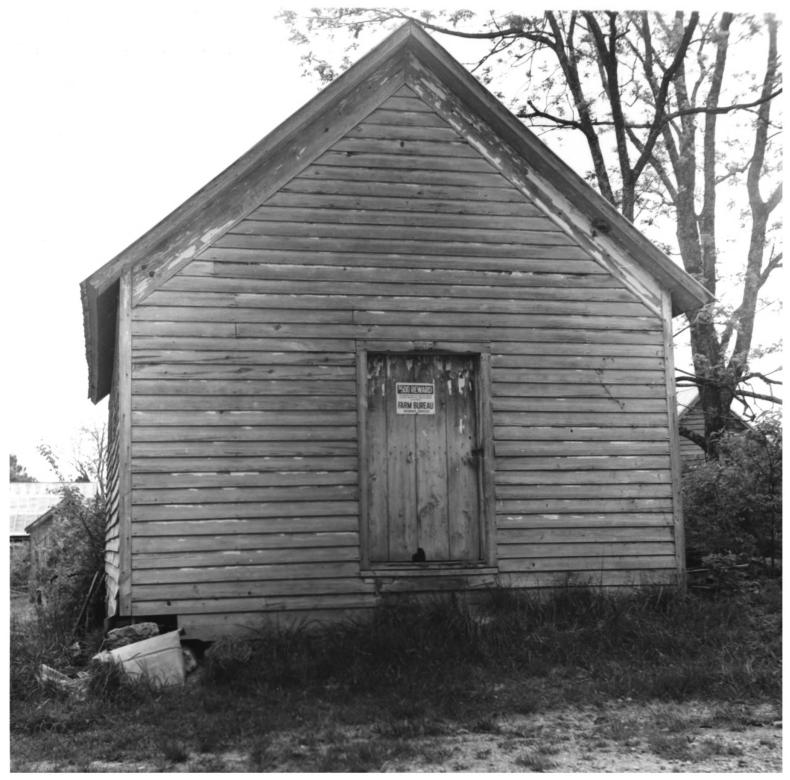

# APK 15 1978 Loudon County 16 220

```
MCCOLLUM FARM
GREENBACK VICINITY, TENNESSEE
PHOTO BY: TVA
DATE: April 1976
NEG: TVA Technical Library, Knoxville
Front of abandoned privy set in lot
fence, looking north
```