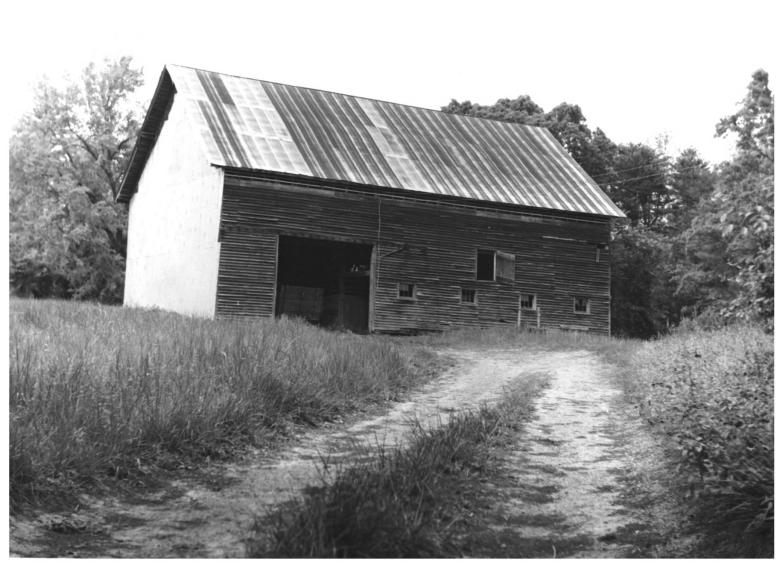

APR 15 1978 Landon Carry 9 A20

- MCCOLLUM FARM
- GREENBACK VICINITY, TENNESSEE DEC 14 1977
- PHOTO BY: TVA
- DATE: April 1976
- NEG: TVA Technical Library, Knoxville Second barn

APR 15 1978 Lardon County 10 990