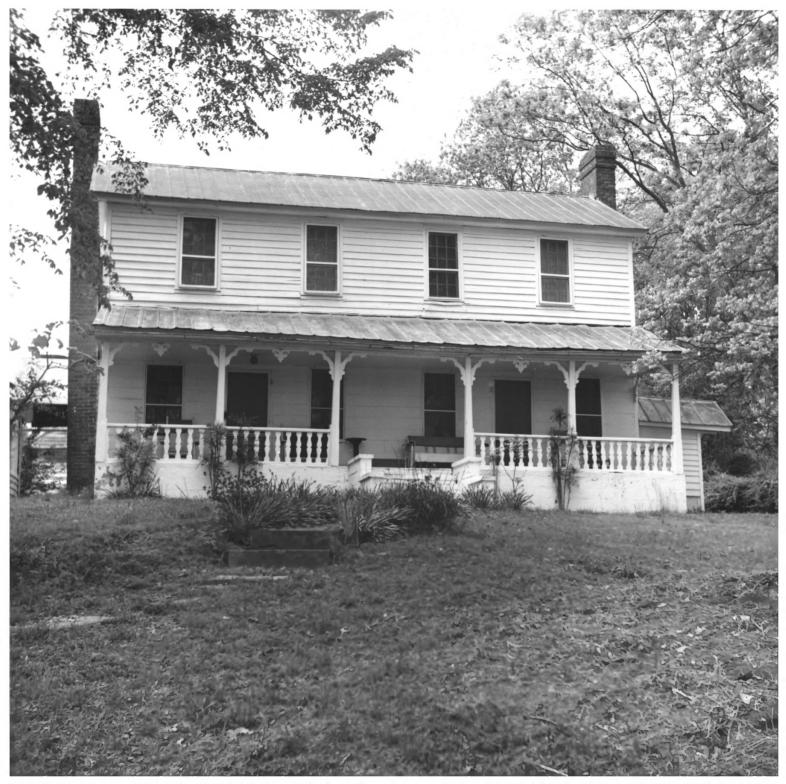

Loudou County 6 A 20 APR 15 1978

GREENBACK VICINITY, TENNESSEE

PHOTO BY: TVA

APR 1 5 1978

- DEC 141977 DATE: April 1976
- NEG: TVA Technical Library, Knoxville McCollum farmhouse from driveway, looking north