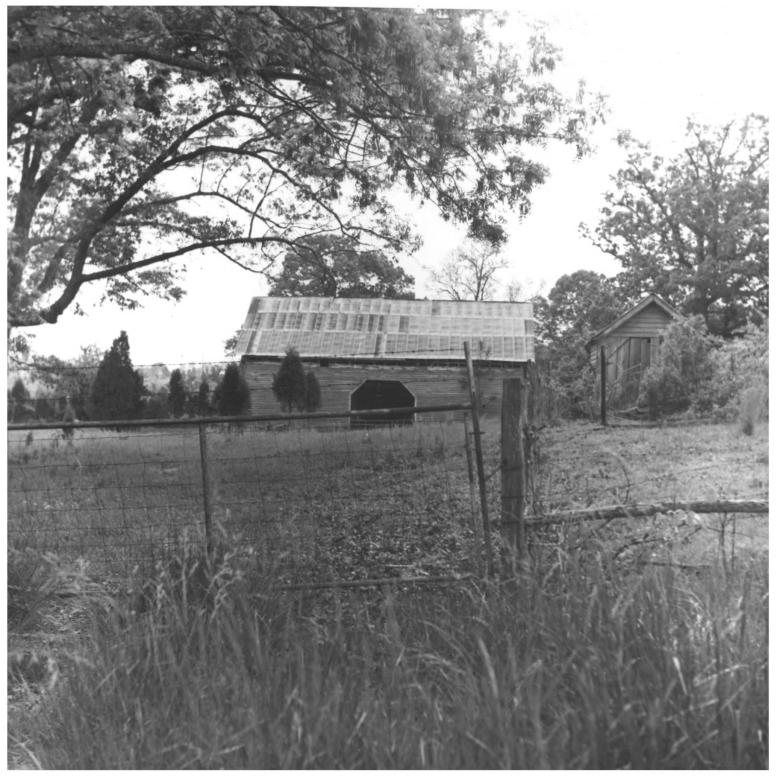

APR 15 1978 Landon Carry 9 A20

- MCCOLLUM FARM
- GREENBACK VICINITY, TENNESSEE DEC 14 1977
- PHOTO BY: TVA
- DATE: April 1976
- NEG: TVA Technical Library, Knoxville Second barn

APR 15 1978 Lardon County 10 990