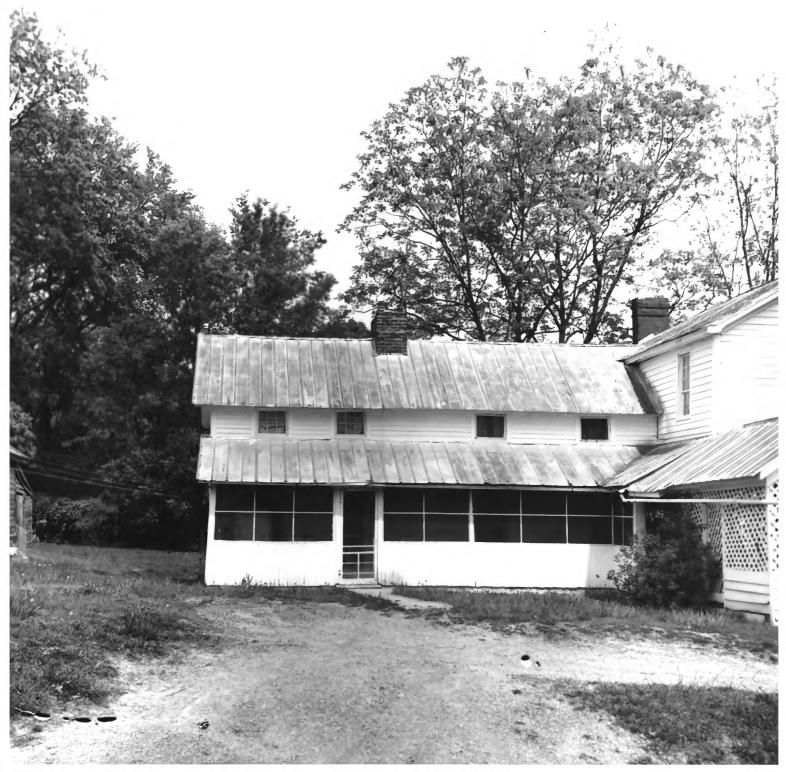

#### MCCOLLUM FARM GREENBACK VICINITY, TENNESSEE PHOTO BY: TVA DEC 14 1977 DATE: April 1976 NEG: TVA Technical Library, Knoxville West side of rear ell, looking east

APR 15 1978 London County 8 020

MCCOLLUM FARM GREENBACK VICINITY, TENNESSEE PHOTO BY: TVA DEC 14 1977 DATE: April 1976 NEG: TVA Technical Library, Knoxville Latticed cistern house on west side of farmhouse, looking east