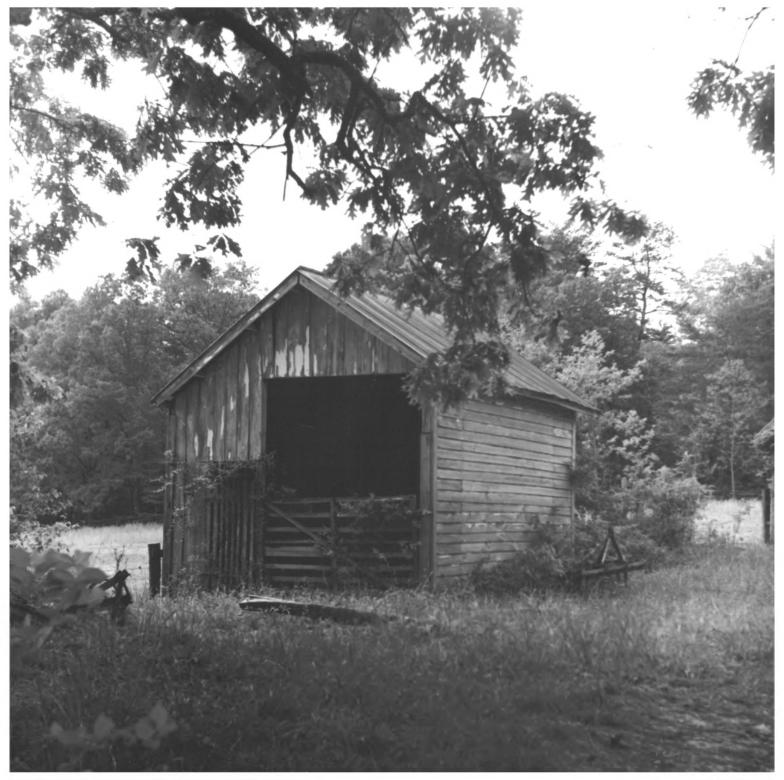

#### MCCOLLUM FARM GREENBACK VICINITY, TENNESSEE PHOTO BY: TVA DEC 14 1977 DATE: April 1976 NEG: TVA Technical Library, Knoxville Shop, looking west from farm road