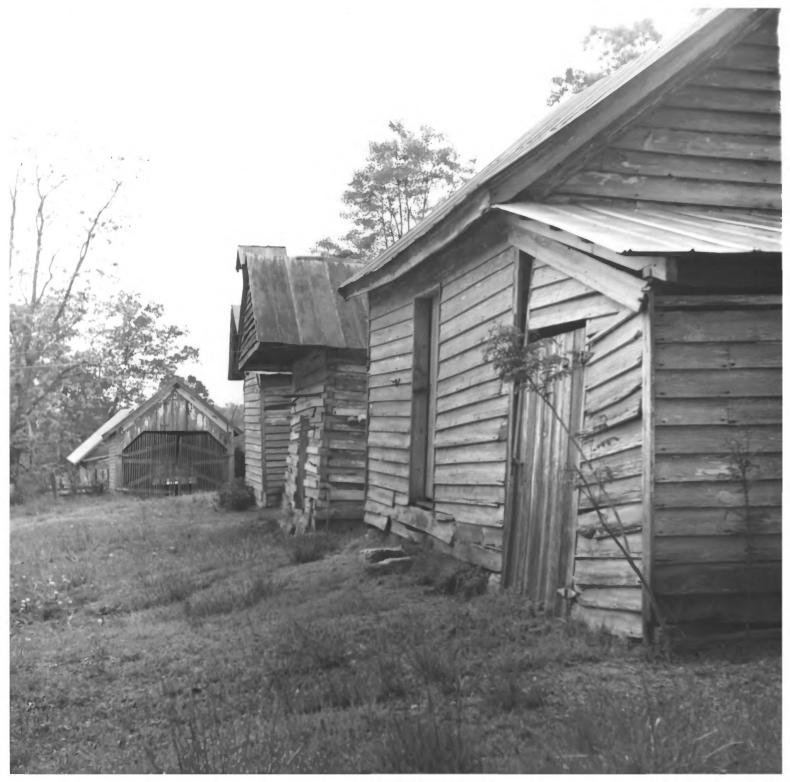

## APR 15 1978 Loucon County 5020

MCCOLLUM FARM GREENBACK VICINITY, TENNESSEE PHOTO BY: TVA DEC 1 4 1977 DATE! April 1976 NEG: TVA Technical Library, Knoxville Row of outbuildings to farmhouse, looking east: left to right: woodhouse, smokehouse, loomhouse and ice house lean-to