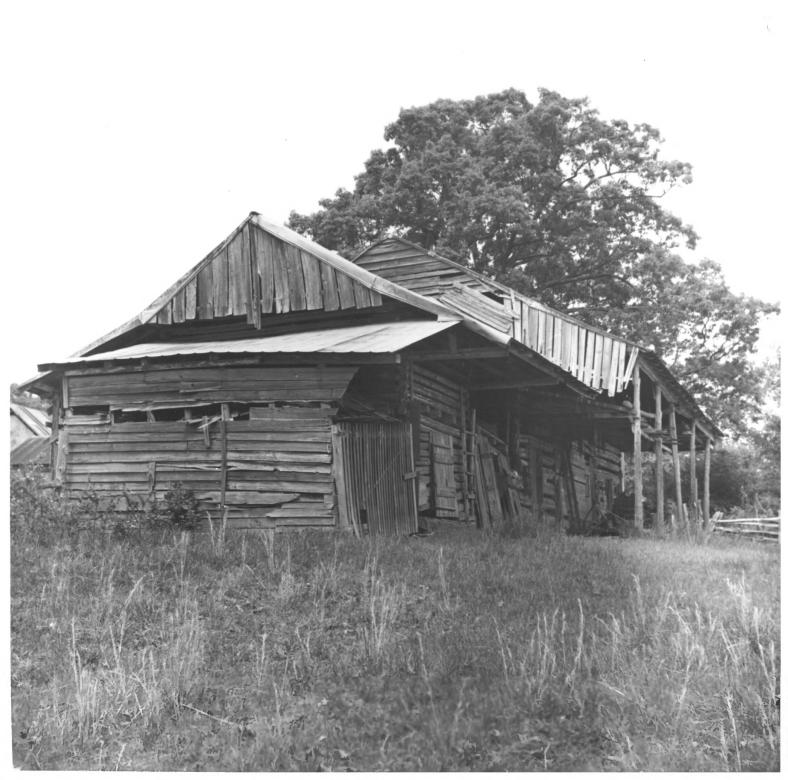

APR 15 1978 County

- GREENBACK VICINITY, TENNESSEE
- PHOTO BY: TVA
- DATE: April 1976
- NEG: TVA Technical Library, Knoxville
- Third barn, looking west NEC 1 4 1977

AFR 15 1978 Landon County 15 820

MCCOLLUM FARM GREENBACK VICINITY, TENNESSEE PHOTO BY: TVA DEC 14 1977 DATE: April 1976 NEG: TVA Technical Library, Knoxville Original log barn, looking NE