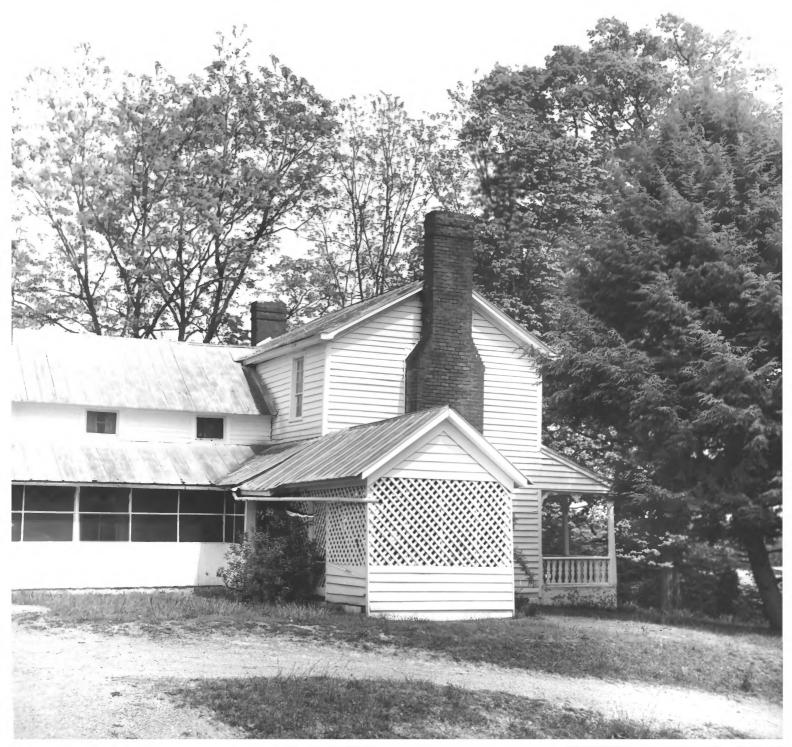

#### MCCOLLUM FARM GREENBACK VICINITY, TENNESSEE PHOTO BY: TVA DEC 14 1977 DATE: April 1976 NEG: TVA Technical Library, Knoxville West side of rear ell, looking east

APR 15 1978 London County 8 020

MCCOLLUM FARM GREENBACK VICINITY, TENNESSEE PHOTO BY: TVA DEC 14 1977 DATE: April 1976 NEG: TVA Technical Library, Knoxville Latticed cistern house on west side of farmhouse, looking east