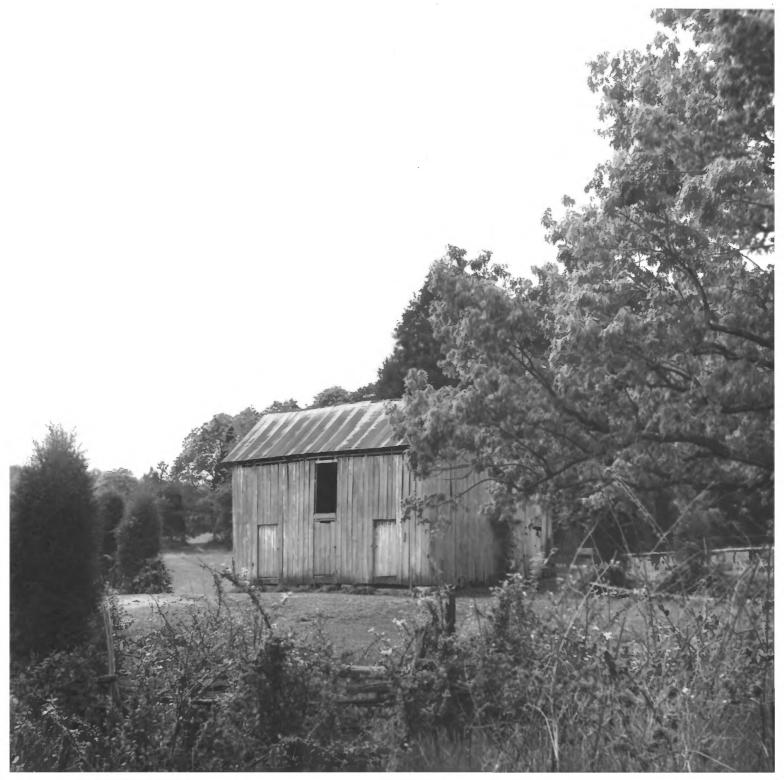

APR 15 1978 County

- GREENBACK VICINITY, TENNESSEE
- PHOTO BY: TVA
- DATE: April 1976
- NEG: TVA Technical Library, Knoxville
- Third barn, looking west NEC 1 4 1977

AFR 15 1978 Landon County 15 820

MCCOLLUM FARM GREENBACK VICINITY, TENNESSEE PHOTO BY: TVA DEC 14 1977 DATE: April 1976 NEG: TVA Technical Library, Knoxville Original log barn, looking NE