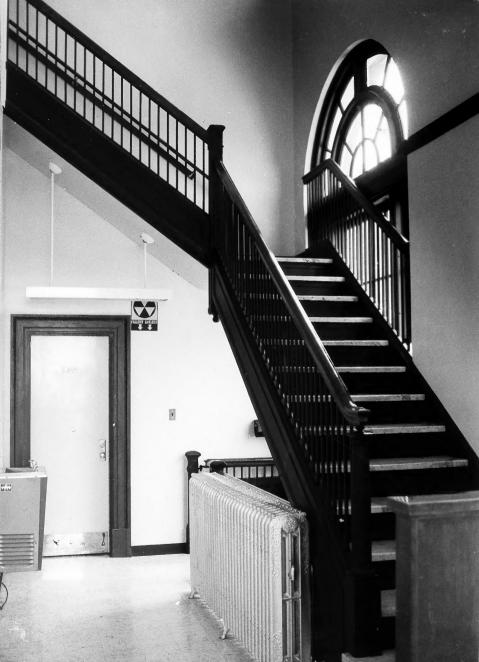

1979 KRISTINE BAK, OPERATIONAL PLANNING STAFF 7/78 GSA REGIONAL HEADQUARTERS, REGION 10 PHOTOGRAPH # 6 OF

FEDERAL BUILDING LA GRANDE, OREGON 25 1979 INTERIOR STAIRCASE UP FROM FIRST STOREY KRISTINE BAK, OPERATIONAL PLANNING STAFF 7/78 GSA REGIONAL HEADQUARTERS, REGION 10 PHOTOGRAPH # 7 OF \_ 7 DEC 1 2 1978