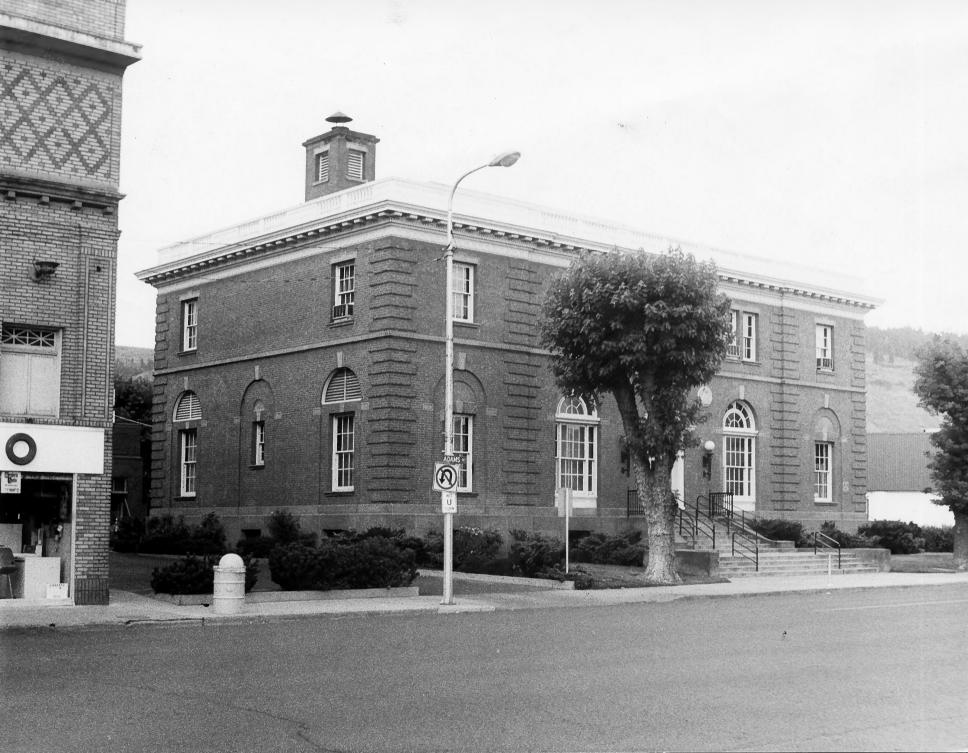

FEDERAL BUILDING LA GRANDE, OREGON 25 1979 MAIN (ADAMS AVE.) FACADE LOOKING SOUTH KRISTINE BAK, OPERATIONAL PLANNING STAFF 7/78 GSA REGIONAL HEADQUARTERS, REGION 10
PHOTOGRAPH # 2 OF \_\_\_\_\_\_ DEC 1 2 1978