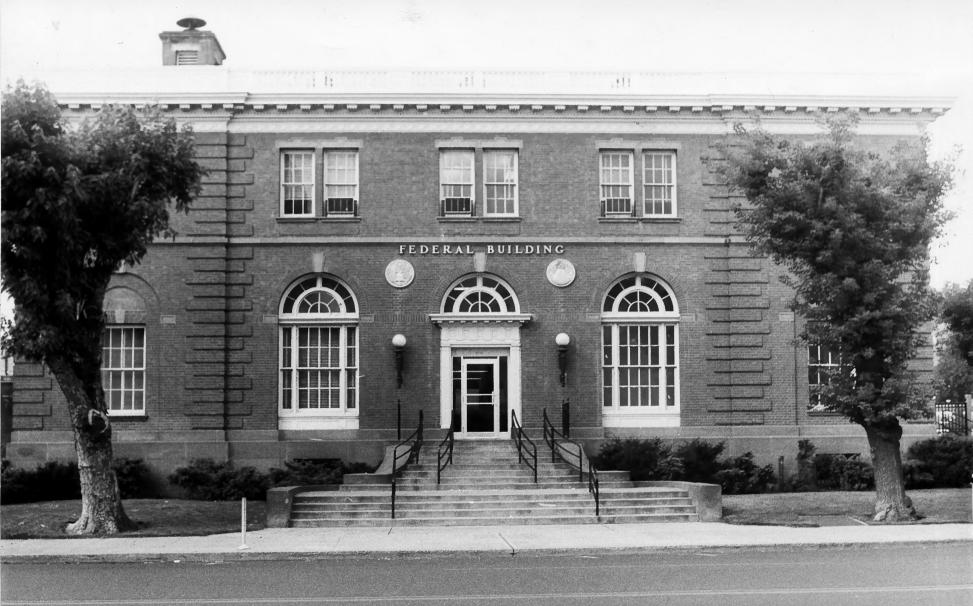

FEDERAL BUILDING LA GRANDE, OREGON
LOOKING EAST FROM 4th AND ADAMS AVENUE KRISTINE BAK, OPERATIONAL PLANNING STAFF 7/78 GSA REGIONAL HEADQUARTERS, REGION 10 

FEDERAL BUILDING LA GRANDE, OREGON
DETAILS OF MAIN FACADE LOOKING SOUTH

1979 KRISTINE BAK, OPERATIONAL PLANNING STAFF 7/78 GSA REGIONAL HEADQUARTERS, REGION 10 PHOTOGRAPH # 6 OF

FEDERAL BUILDING LA GRANDE, OREGON 25 1979 INTERIOR STAIRCASE UP FROM FIRST STOREY KRISTINE BAK, OPERATIONAL PLANNING STAFF 7/78 GSA REGIONAL HEADQUARTERS, REGION 10 PHOTOGRAPH # 7 OF \_ 7 DEC 1 2 1978