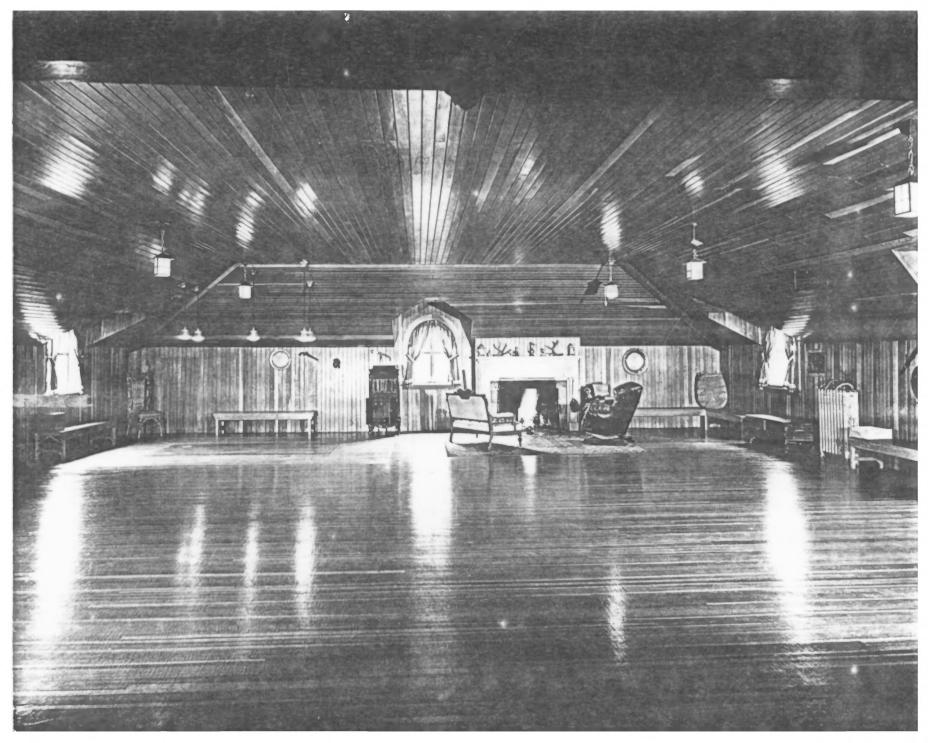

Western Conservative Baptist Seminary has the print this photocopy was made from.

5511 SE Hawthorne Blvd Portland, Multnomah County, Oregon Historical View ca. 1944

Buehner (Philip) House

Third floor Ballroom

With exception of addition of one florescent light the room remains the same.

Location of negative unknown Western Conservative Baptist Seminary has the print from which this photocopy was made.

5511 SE Hawthorne Blvd Portland, Multnomah County, Oregon Historical view ca. 1944