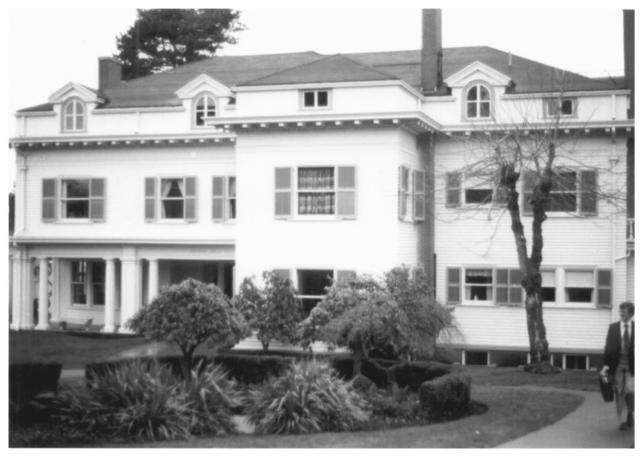

Buehner (Philip) House

Buehner (Philip) House 5511 SE Hawthorne Blvd. Portland, Multnomah Co., Or. North Elevation - with fire escape (ca. 1970)

CVI Scott Cline - Photo 1980 100 4909 SW Nevada Ct. #2 Portland, Oregon 97219