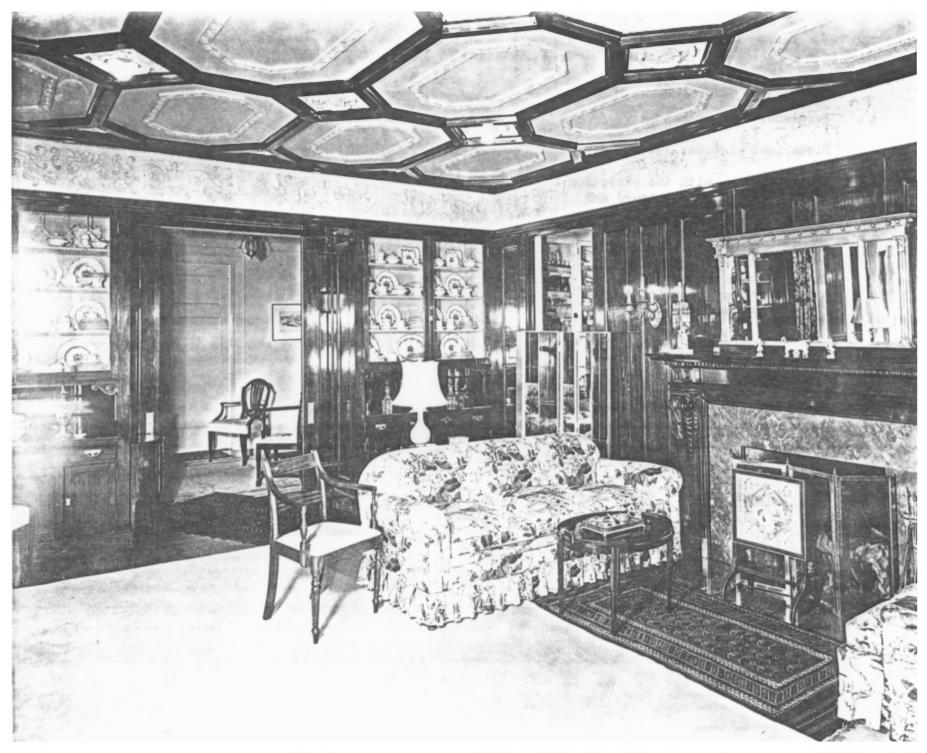

5 OF 5

aug 18 1580

Buehner (Philip) House 5511 SE Hawthorne Blvd Portland, Multnomah County, Oregon Historical view ca. 1944 Dining Room -- with the exception

of the removal of furniture and addition of four chandaliers the room remains the same. Location of negative unknown