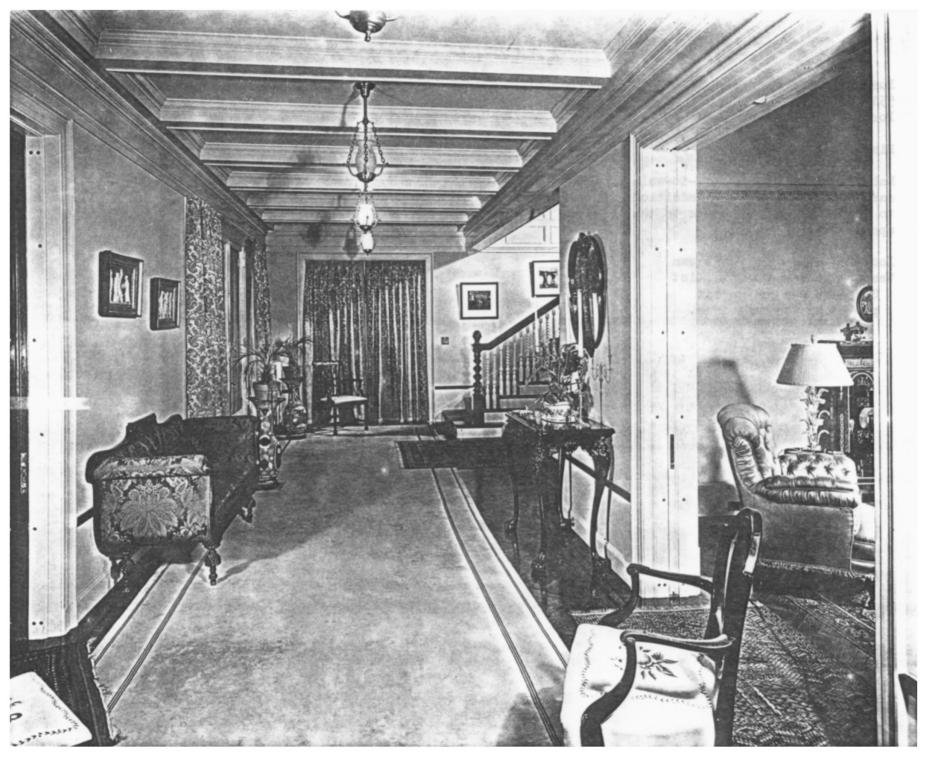

Buehner (Philip) House

carpet has been added in addition to double solid core doors to the openning at the right.

Main Stair Hall -- a wall-to-wall

Location of negative unknown Western Conservative Baptist Seminary has print this photocopy was made from.