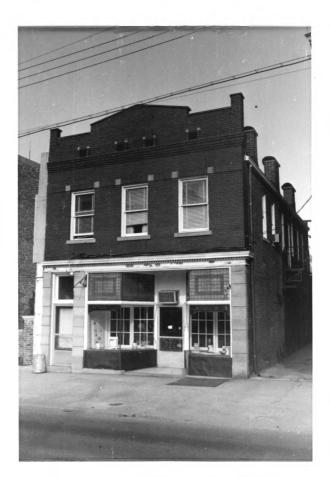

Richard S. DeCamp, Historic Commission 253 Market Street Lexington, KY 40508 April 1983

Photo 4 of 12 144-146 North Broadway (Fa-LDT-17) looking east-southeast.

Richard S. DeCamp, Historic Commission 253 Market Street Lexington, KY 40507 January 1980