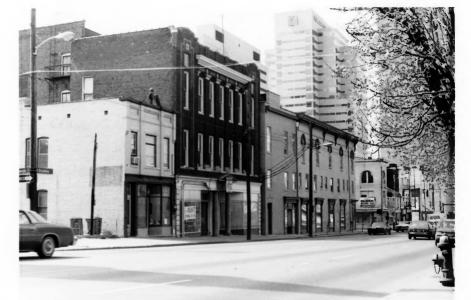

Richard S. DeCamp, Historic Commission 253 Market Street Lexington, KY 40508 April 1983

Photo 1 of 12 East side of North Broadway, north of Short Street, looking south

Richard S. DeCamp, Historic Commission 253 Market Street Lexington, KY 40508 April 1983