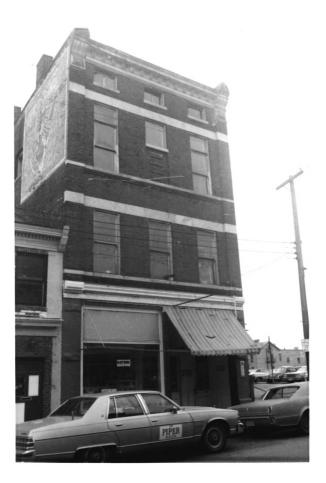

Proto 8 of 12 159-165 North Broadway (Fa-LDT-20) looking north.

Richard S. DeCamp, Historic Commission 253 Market Street Lexington, KY 40508 April 1983

Photo 9 of 12 367-369 West Short Street (Fa-LDT-184) looking northeast.