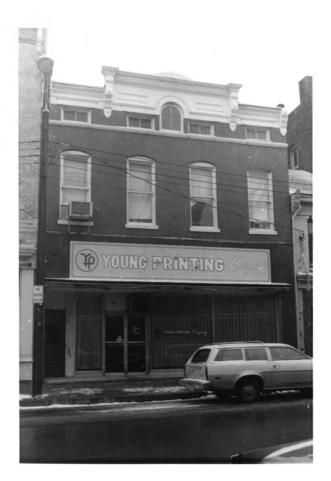

Photo 5 of 12 148 North Broadway (Fa-LDT-18) looking east-southeast.

Richard S. DeCamp, Historic Commission 253 Market Street Lexington, KY 40508 April 1983

Photo 6 of 12 141-145 North Broadway (Fa-LDT-16) looking north.