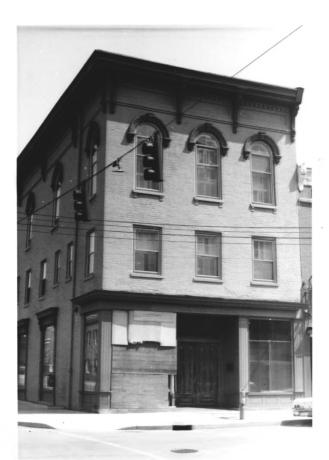

Richard S. DeCamp, Historic Commission 253 Market Street Lexington, KY 40508 April 1983

Photo 4 of 12 144-146 North Broadway (Fa-LDT-17) looking east-southeast.

Richard S. DeCamp, Historic Commission 253 Market Street Lexington, KY 40507 January 1980