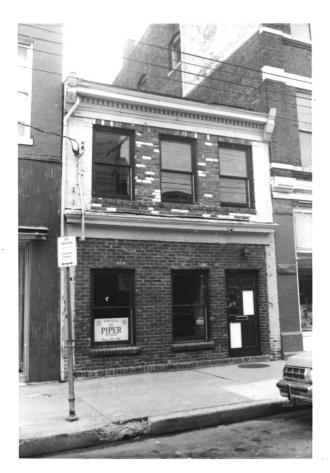

Richard S. DeCamp, Historic Commission 253 Market Street Lexington, KY 40507 January 1980

Photo 7 of 12 157 North Broadway (Fa-LDT-19) looking West.

Richard S. DeCamp, Historic Commission 253 Market Street Lexington, KY 40508 April 1983