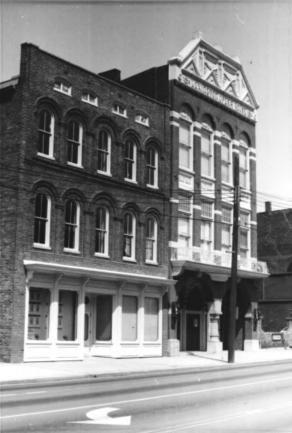

Photo 2 of 12 Building on north side of West Short Street at Broadway looking east.

Richard S. DeCamp, Historic Commission 253 Market Street Lexington, KY 40508 April 1983

Photo 3 of 12 West side of North Broadway, north of Short Street, looking north.