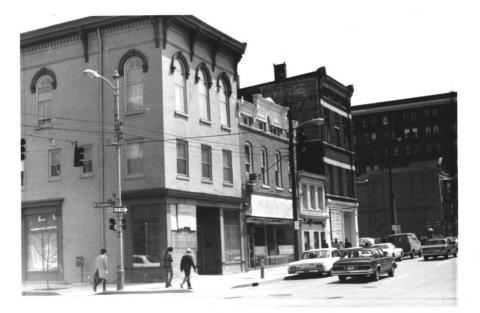

Photo 2 of 12 Building on north side of West Short Street at Broadway looking east.

Richard S. DeCamp, Historic Commission 253 Market Street Lexington, KY 40508 April 1983

Photo 3 of 12 West side of North Broadway, north of Short Street, looking north.