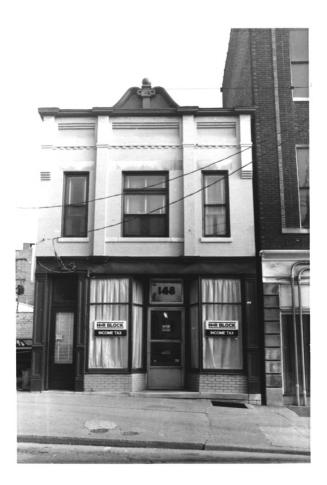

Photo 5 of 12 148 North Broadway (Fa-LDT-18) looking east-southeast.

Richard S. DeCamp, Historic Commission 253 Market Street Lexington, KY 40508 April 1983

Photo 6 of 12 141-145 North Broadway (Fa-LDT-16) looking north.