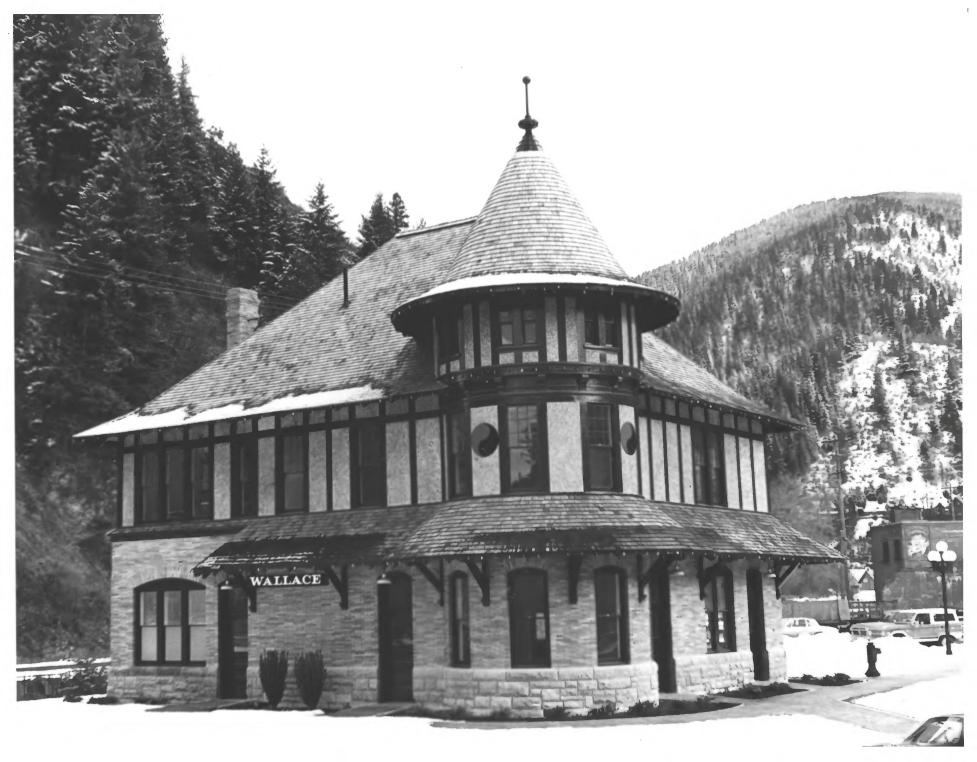

# IDENTIFICATION

DESCRIBE VIEW, DIRECTION, ETC. IF DISTRICT, GIVE BUILDING NAME & STREET

PHOTO NO.

view from the west.

1

Tdaho

Form No. 10-301a (Pev. 10-7.)

UNITED STATES DEPARTMENT OF THE INTERIOR NATIONAL PARK SERVICE

Looking north at the Northern Pacific depot.