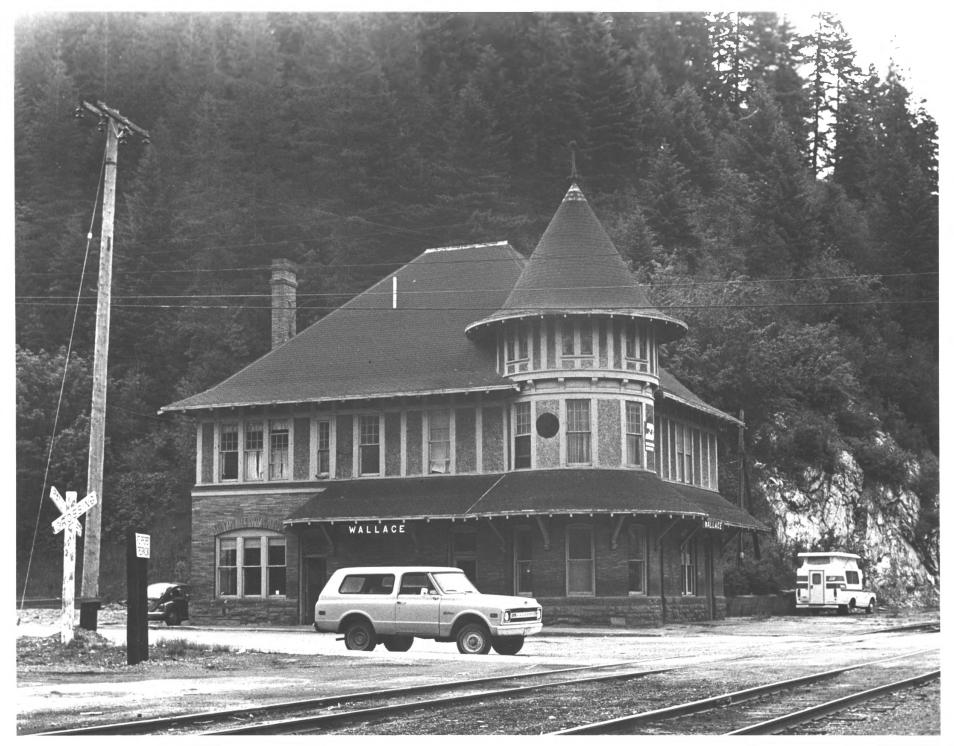

# IDENTIFICATION

DESCRIBE VIEW, DIRECTION, ETC. IF DISTRICT, GIVE BUILDING NAME & STREET

PHOTO NO.

view from the west.

1

Tdaho

Form No. 10-301a (Pev. 10-7.)

UNITED STATES DEPARTMENT OF THE INTERIOR NATIONAL PARK SERVICE