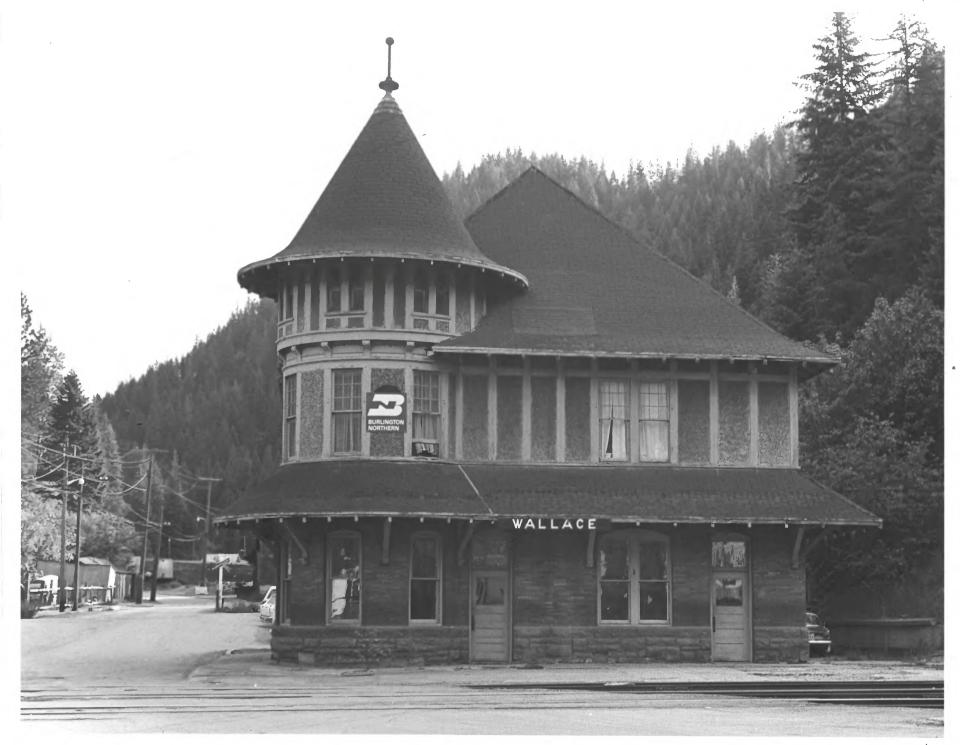

| 10N             |                 |                    |          |       |
| 2 | LOCATION                                    |                 |                 |                    |          |       |
|   | CITY, TOWN                                  | Wallace .       | VICINITY OF     | COUNTY             | Shoshone | STATE |
| 3 | PHOTO REFERENCE                             |                 |                 |                    |          |       |
|   | PHOTO CREDIT Idaho State Historical Society |                 |                 | DATE OF PHOTO 1975 |          |       |

NEGATIVE FILED AT

Idaho State Historical Society

# IDENTIFICATION

DESCRIBE VIEW, DIRECTION, ETC. IF DISTRICT, GIVE BUILDING NAME & STREET

PHOTO NO.

view from the west.

1

Tdaho



Form No. 10-301a (Pev. 10-7.)

UNITED STATES DEPARTMENT OF THE INTERIOR NATIONAL PARK SERVICE

### NATIONAL REGISTER OF HISTORIC PLACES PROPERTY PHOTOGRAPH FORM



#### SEE INSTRUCTIONS IN HOW TO COMPLETE NATIONAL REGISTER FORMS TYPE ALL ENTRIES ENCLOSE WITH PHOTOGRAPH

| 1 | NAME                                                        |                                                                     |                                                        |                           |               |                        |  |
|---|-------------------------------------------------------------|---------------------------------------------------------------------|--------------------------------------------------------|---------------------------|---------------|----------------------