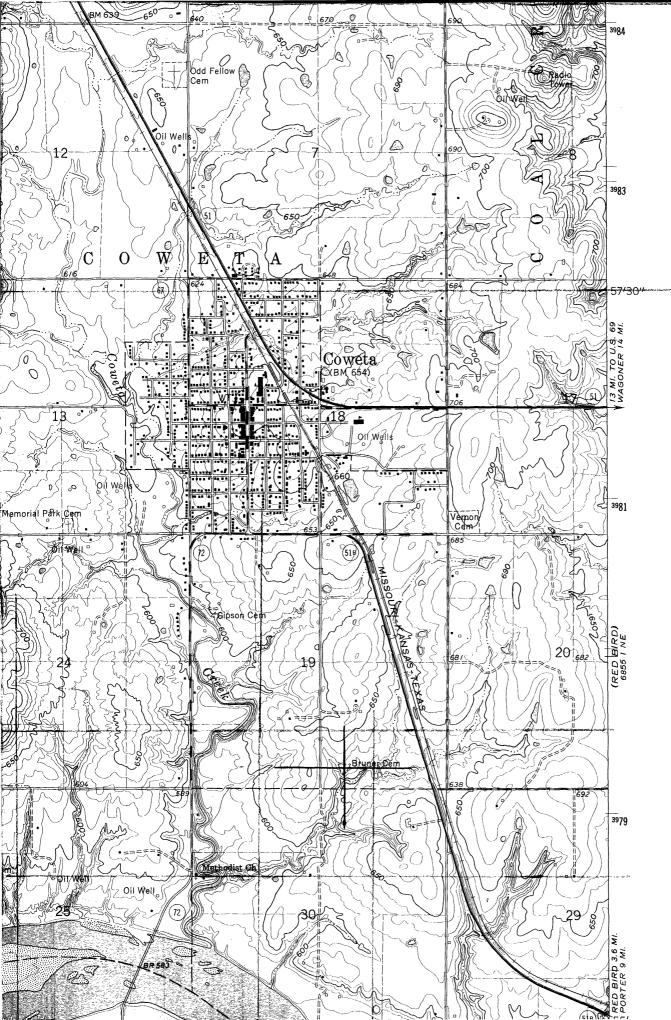

REGISTEROPERt Loughridge himself has left us the best description of Koweta's found in and early development. Following a beat trip up the Mississippi and Arkansas from New Orleans, be and his wife reached Verdigris Landing near Fort Gibson on February 5, 1843. "After a few days observation," he writes, "I purchased a horse and saddle and started out to find the most appropriate place for the Mission school." At the suggestion of Chief Roley McIntosh he located it near "Coweta Town" some 25 miles northwest of Fort Gibson, a mile and a half east of the Arkansas River.