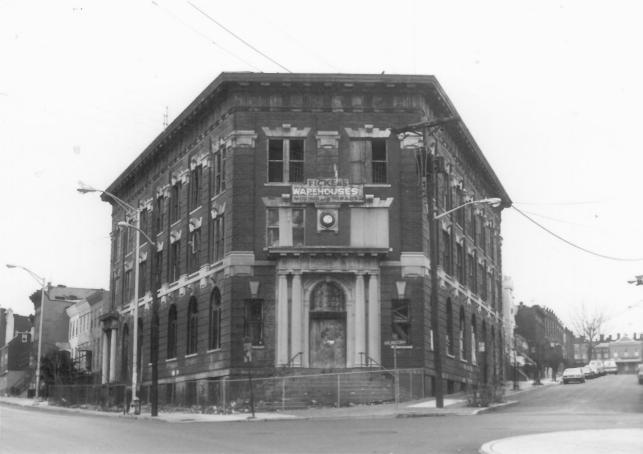

FICKEN WAREHOUSE, JERSEY CITY, NJ

Principal Facade, intersection of Grand St,Harmon St,Arlington Ave. Looking w/sw

2/83. Photo by Wyatt, neg. at 706-A Jersey Av, JC., NJ