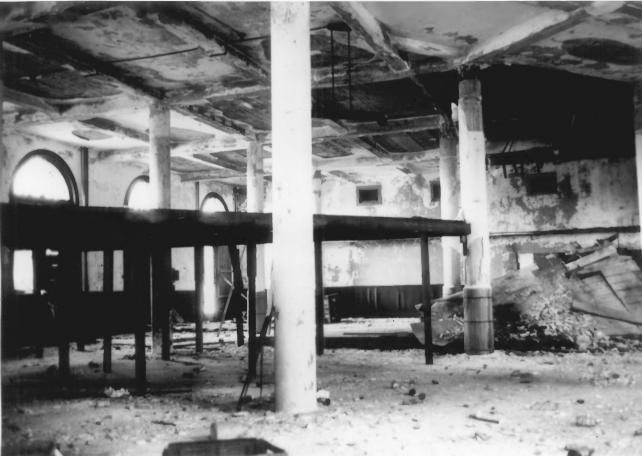

## Photo # <u>10</u> FICKEN WAREHOUSE Jersey City, NJ. Former postal station, first floor.

Photo by C.Wyatt. Neg. on file at 706-A Jersey Av, JC, NJ. 2/83

PHOTO # //, FICKEN WAREHOUSE, Jersey City, NJ. Former postal station, first floor.