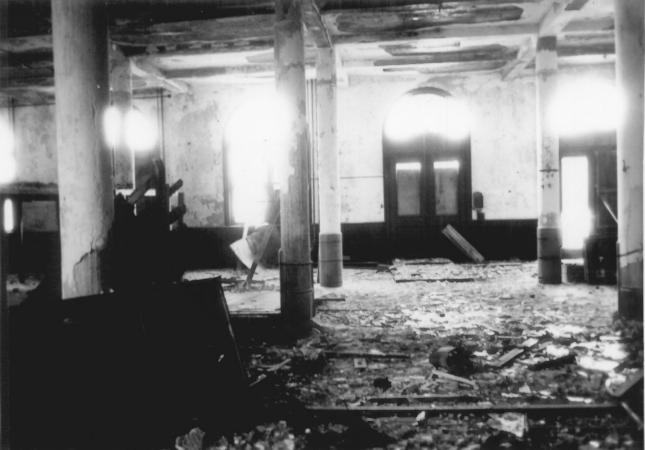

## Photo # <u>10</u> FICKEN WAREHOUSE Jersey City, NJ. Former postal station, first floor.

Photo by C.Wyatt. Neg. on file at 706-A Jersey Av, JC, NJ. 2/83

PHOTO # //, FICKEN WAREHOUSE, Jersey City, NJ. Former postal station, first floor.