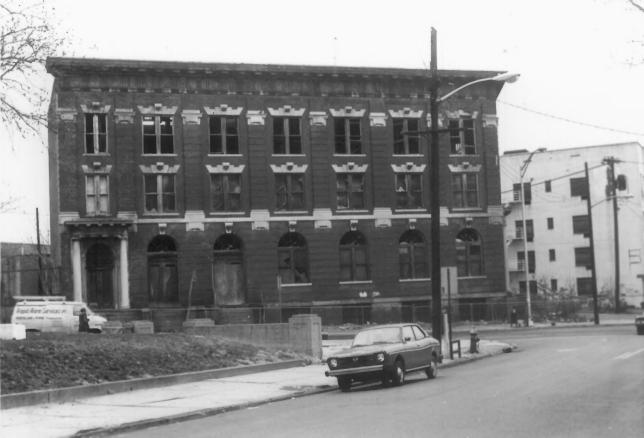

## Photo # 2 FICKEN WAREHOUSE, Jersey City, NJ. Looking N. Grand St. Facade. 2/83. Photo by Wyatt, neg. at 706-A Jersey Ave, JC, NJ

NOTE: Original Ficken Warehouse now substantially altered, is at right.