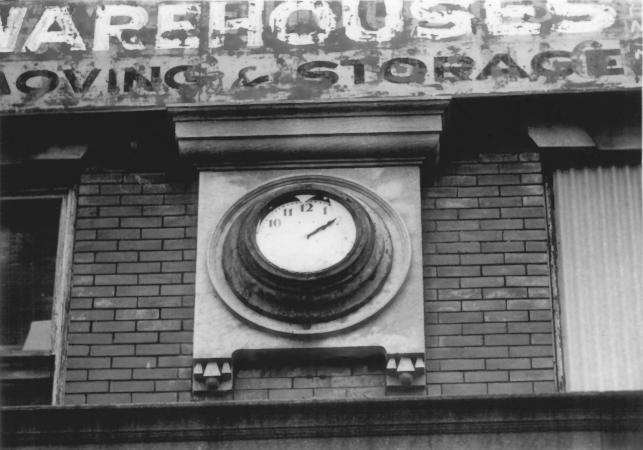

Photo # 8 . FICKEN WAREHOUSE, Jersey City, NJ. Window detail on prin. facade (Arlington Ave.) Photo by Wyatt, neg. at 706-A Jersey Av, JC,NJ. 2/83

Photo # 9 . FICKEN WAREHOUSE Jersey City. NJ. Detail, westernmost entry, Harmon St. facade. Photo by Wyatt. Neg. on file at 706 A Jersey Av, JC, NJ. 2/83