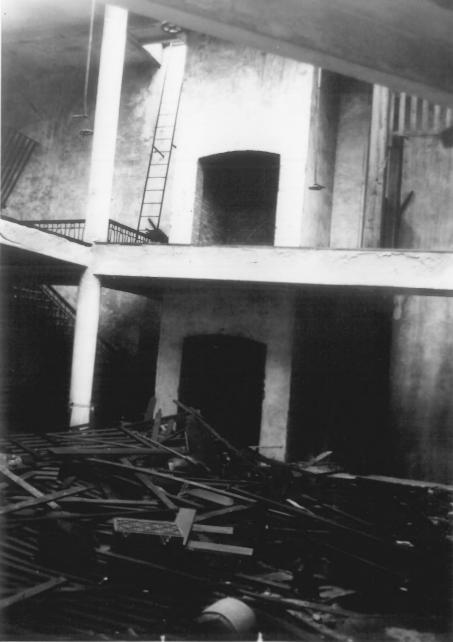

Photo by Wyatt. Neg. on file at 706-A Jersey Av, JC, NJ. 2/83

Photo # 12. FICKEN WAREHOUSE, Jersey City, NJ. View of 2 & 3 fl, showing atrium & elevator shafts. Photo by C.Wyatt. Neg. on file at 706-A Jersey Ave, JC,NJ 2/83