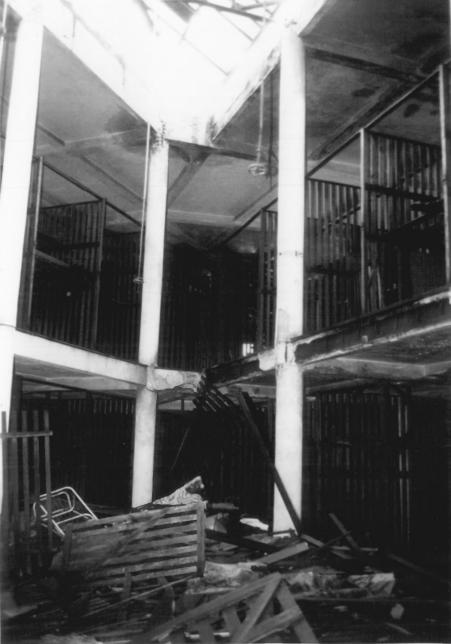

Photo by Wyatt. Neg. on file at 706-A Jersey Av, JC, NJ. 2/83

Photo # 12. FICKEN WAREHOUSE, Jersey City, NJ. View of 2 & 3 fl, showing atrium & elevator shafts. Photo by C.Wyatt. Neg. on file at 706-A Jersey Ave, JC,NJ 2/83

Photo # 13 . FICKEN WAREHOUSE Jersey City, NJ. View showing atrium & storage carrels. Photo by C.Wyatt. Neg. on file at 706-A Jersey Av, JC, NJ. 2/83

Photo # 14. FICKEN WAREHOUSE, Jersey City, NJ. Skylight detail. Photo by Wyatt. Neg. on file at 706-A Jersey Ave, JC, NJ. 2/83