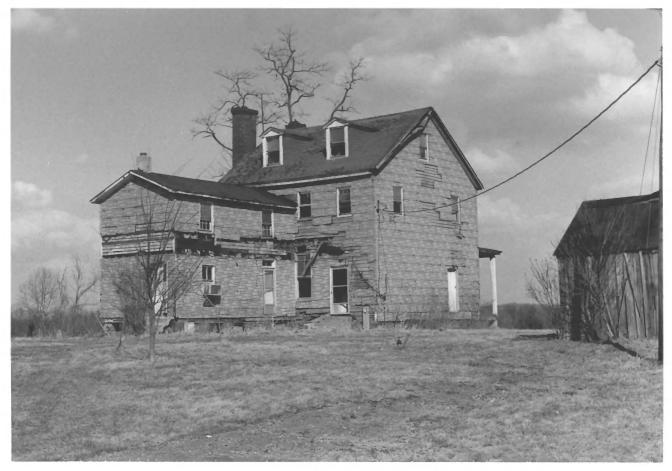

TIMBER NECK FARM Charles County APR 1 3 1978 Faulkner Photographer: Richard Rivoire Neg. Located: MHT SEP 6 1979 Date Photograph Taken: 2/1978 Elevation: Typical Farm View exterior

TIMBER NECK FARM SFP 6 1979 Charles County Faulkner Photographer: Richard Rivoire Date Photograph Taken: 2/1978 APR 131978 Elevation: Southwest exterior