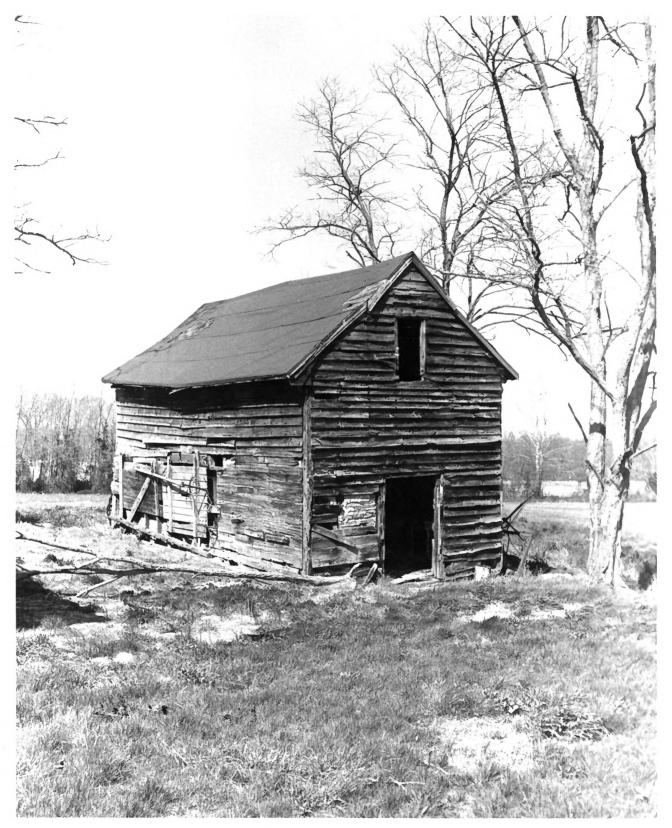

Timber Neck Jarm TIMBER NECK, CRANES LOW GROUNDS, LAUREL GROVE (TIMBER NECK FARM preferred) Faulkner, Charles County, Maryland Photographer: Richard Rivoire Where Negative Located: MHT APR 1 3 1978 Date Photograph Taken: 4/75 SEP 6 1979 Exterior View Grain Mill 18th Century, (Destroyed)