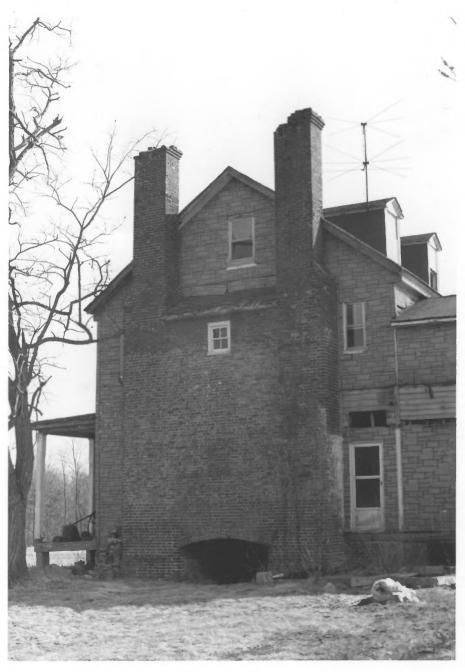

TIMBER NECK FARM SFP 6 1979 Charles County Faulkner Photographer: Richard Rivoire APR 1 3 1978 Neg. Lcated: MHT Date Photograph Taken: 2/1978 Elevation: Exterior -- north end chimney