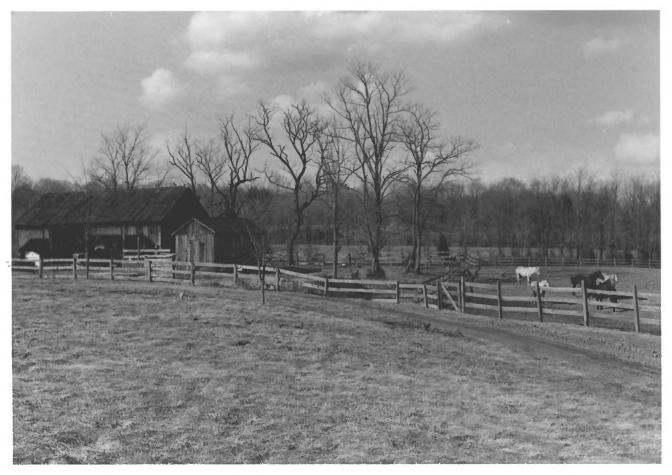

TIMBER NECK FARM Charles County APR 1 3 1978 Faulkner Photographer: Richard Rivoire Neg. Located: MHT SEP 6 1979 Date Photograph Taken: 2/1978 Elevation: Typical Farm View exterior

TIMBER NECK FARM SFP 6 1979 Charles County Faulkner Photographer: Richard Rivoire Date Photograph Taken: 2/1978 APR 131978 Elevation: Southwest exterior