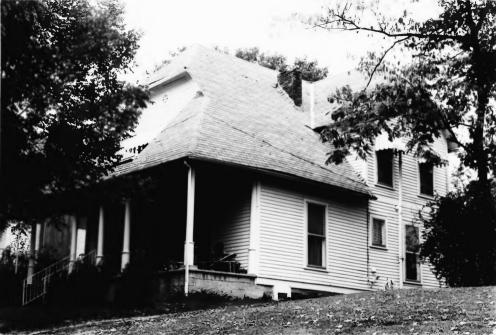

514 Lakeshore Drive, Burnside Historic District Pulaski County Multiple Resource Area

514 Lakeshore Drive, Burnside KY Photo by: Thomason and Assoc. Date: April, 1984 Neg: KY Heritage Council

View: North
# 123