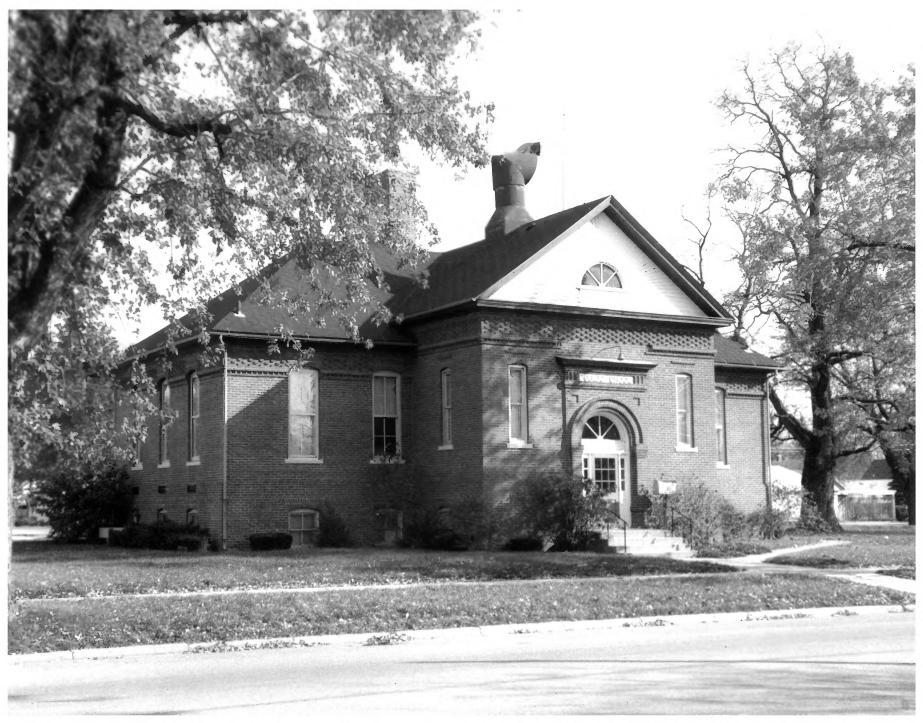

 SOUTH GRADE SCHOOL BUILDING
 565 SOUTH MAIN STREET, MONTICELLO, INDIANA 47960 3) PHOTOGRAPHED BY ROD RICH 4) DATED 11/14/84 5) TWIN LAKES SCHOOL CORPORATION ADMINISTRATION OFFICE 6) VIEWED FROM WEST/NORTHWEST 7) PHOTO NUMBER 1 of 5