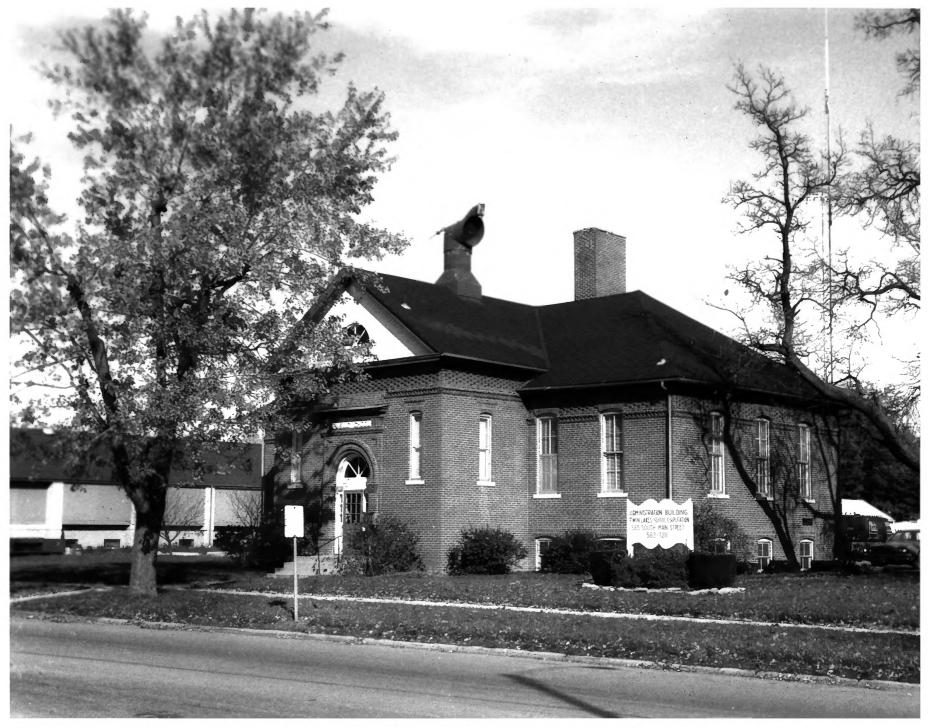

1) SOUTH GRADE SCHOOL BUILDING 2) 565 SOUTH MAIN STREET, MONTICELLO, INDIANA 47960 3) PHOTOGRAPHED BY ROD RICH 4) DATED 11/14/84 5) TWIN LAKES SCHOOL CORPORATION ADMINISTRATION OFFICE 6) VIEWED FROM WEST/SOUTHWEST 7) PHOTO NUMBER 2 のちち