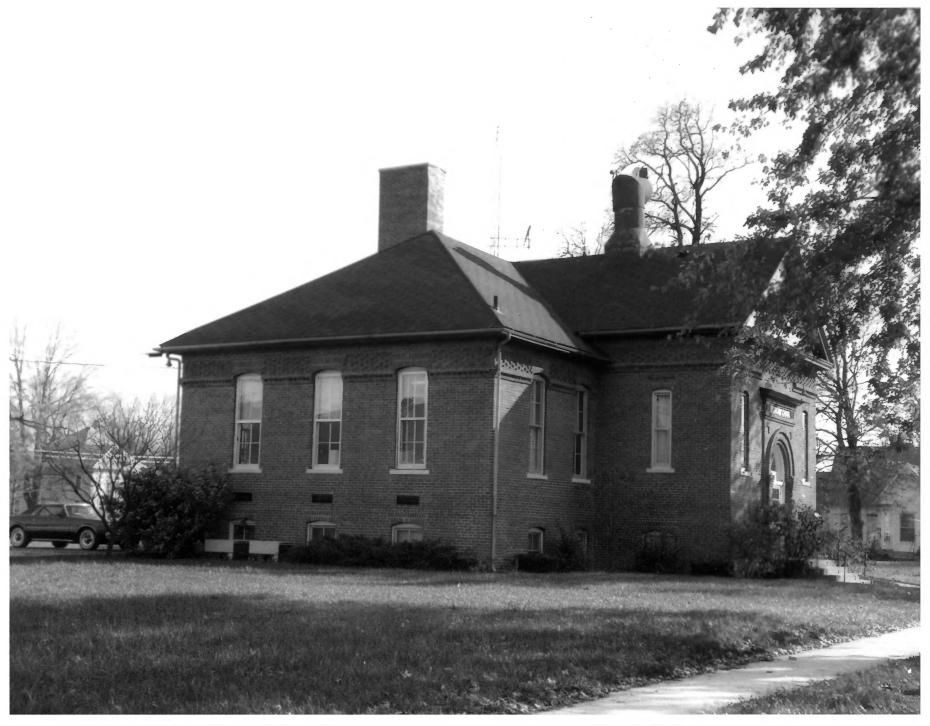

1) SOUTH GRADE SCHOOL BUILDING 2) 565 SOUTH MAIN STREET MONTICELLO, INDIANA 47960 3) PHOTOGRAPHED BY ROD RICH 4) DATED 11/14/84 5) TWIN LAKES SCHOOL CORPORATION ADMINISTRATION OFFICE 6) VIEWED FROM NORTH/NORTHWEST
7) PHOTO NUMBER 3 of 6