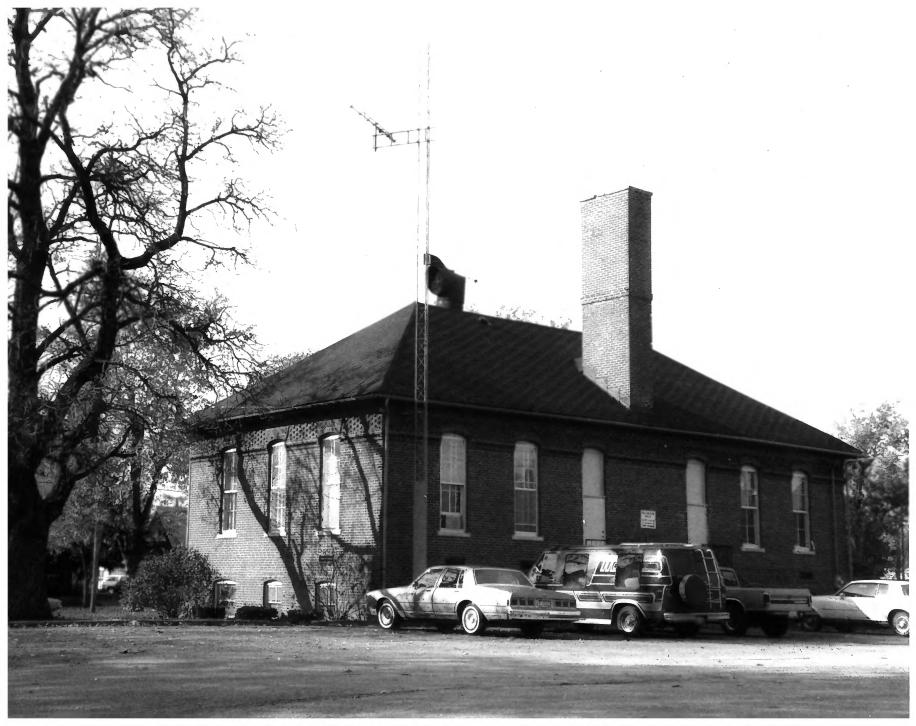

1) SOUTH GRADE SCHOOL BUILDING 2) 565 SOUTH MAIN STREET MONTICELLO, INDIANA 47960 3) PHOTOGRAPHED BY ROD RICH 4) DATED 11/14/84 5) TWIN LAKES SCHOOL CORPORATION ADMINISTRATION OFFICE 5) VIEW FROM NORTH/NO 7) PHOTO NUMBER 4 of 5 VIEW FROM NORTH/NORTHEAST