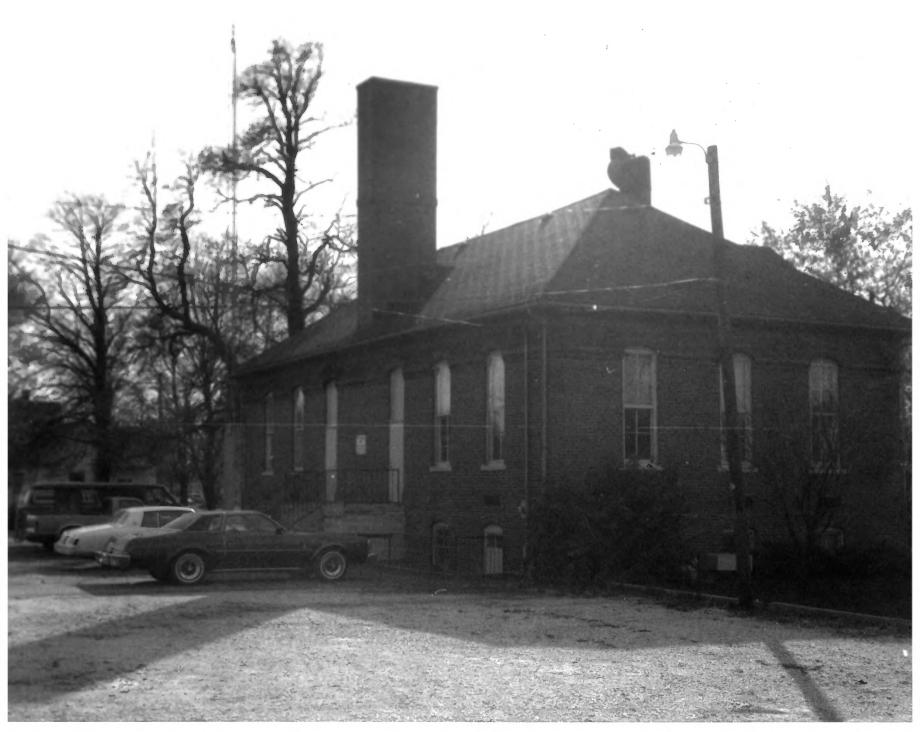

1) SOUTH GRADE SCHOOL BUILDING 2) 565 SOUTH MAIN STREET MONTICELLO, INDIANA 47960 3) PHOTOGRAPHED BY ROD RICH 4) DATED 11/14/84 5) TWIN LAKES SCHOOL CORPORATION ADMINISTRATION OFFICE 5) VIEW FROM NORTH/NO 7) PHOTO NUMBER 4 of 5 VIEW FROM NORTH/NORTHEAST

SOUTH GRADE SCHOOL BUILDING 1) 2) 565 SOUTH MAIN STREET MONTICELLO, INDIANA 47960 3) PHOTOGRAPHED BY ROD RICH 4) DATED 11/14/845) TWIN LAKES SCHOOL CORPORATION ADMINISTRATION OFFICE 6) VIEWED FROM SOUTH/SOUTHEAST 7) PHOTO NULBER 5 of 5