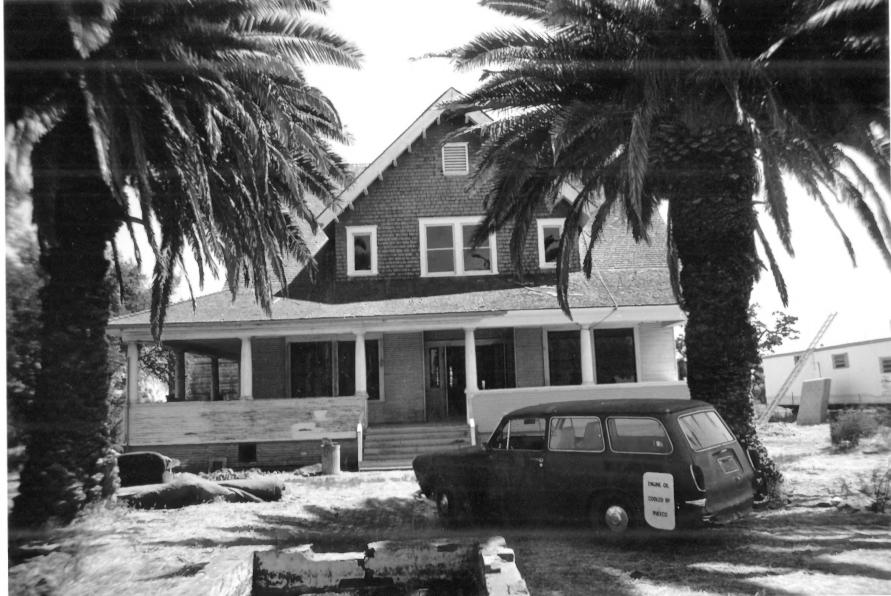

John Ohm House 31524 South Kasson Raod Tracy, San Joaquin County, California Photographer: Margaret Welden Date of Photo: July, 1980 Negative Location: 364 Bush Street. San Francisco, CA 94104 Front Elevation facing northeast Number 1 of 6