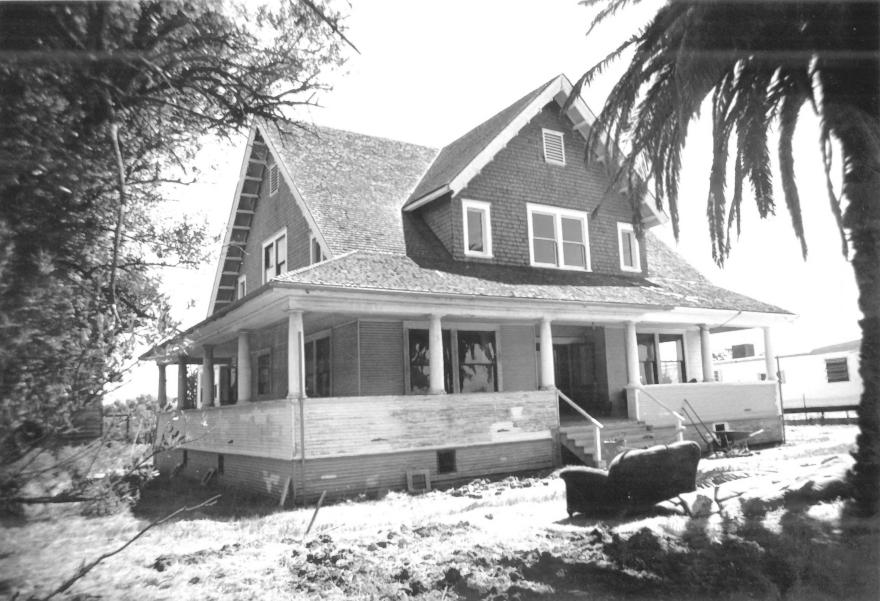

## DEC 2 9 1981 FEB 4 1982

John Ohm House 31524 South Kasson Road Tracy, San Joaquin County, California Photographer: Margaret Welden Date of Photo: July, 1980 Negative Location: 364 Bush Street San Francisco, CA 94104 Front and North elevations facing east Number 2 of 6