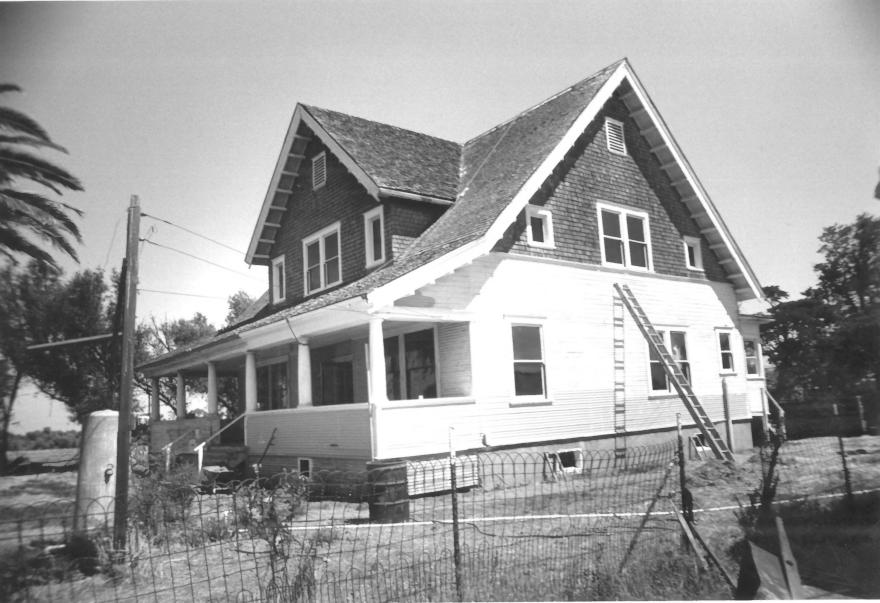

# DEC 2 9 1981 FEB 4 1982

John Ohm House 31524 South Kasson Road Tracy, San Joaquin County, California Photographer: Margaret Welden Date of Photo: July. 1980 Negative Location: 364 Bush Street. San Francisco, CA 94104 South elevation facing northwest Number 3 of 6