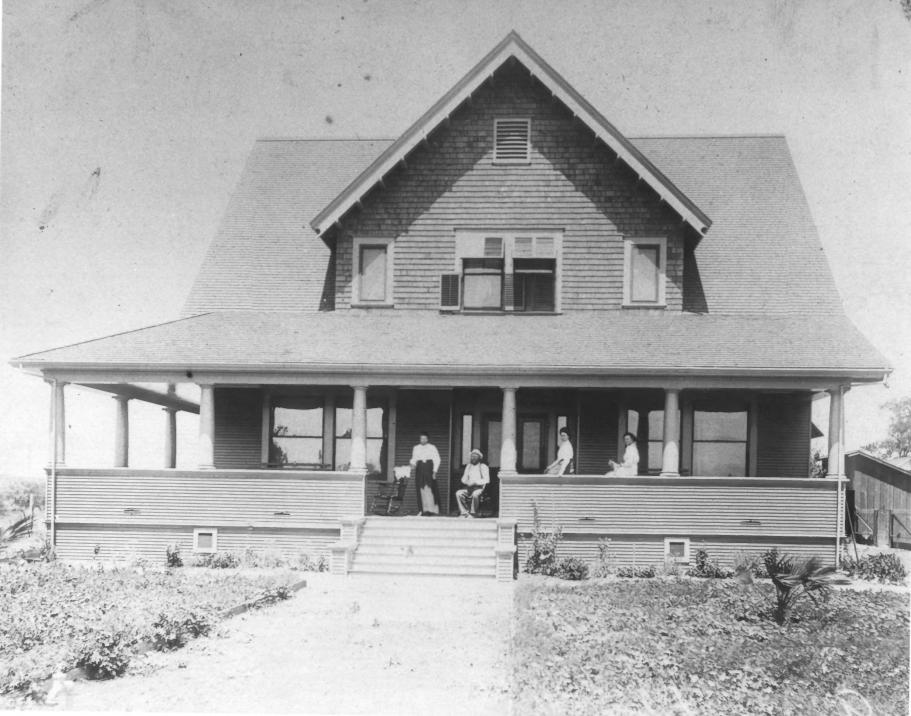

## FEB 4 1982

John Ohm House DEC 2 9 1981 31524 South Kasson Road Tracy, San Joaquin County, California Photographer: unknown Date of Photo: c. 1908 Negative Location: 37 West Tenth Street Tracy, CA. Front elevation facing northeast John Ohm and his 3 daughters 7-17 FFR 4