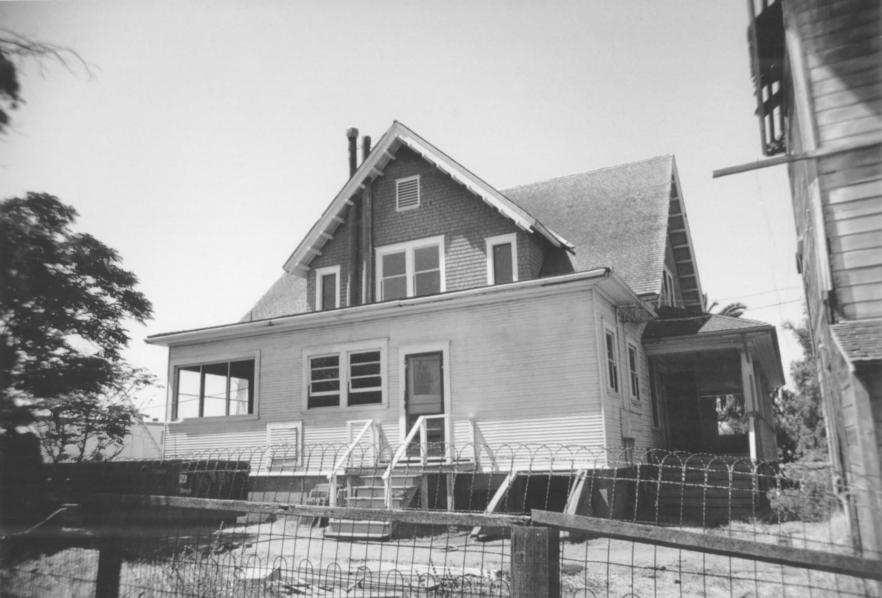

#### DEC 2 9 1981

John Ohm House 31524 South Kasson Road Tracy, San Joaquin County, California Photographer: Margaret Welden Date of Photo: July, 1980 Negative Location: 364 Bush Street, San Francisco, Ca 94104 Rear elevation facing southwest Number 4 of 6