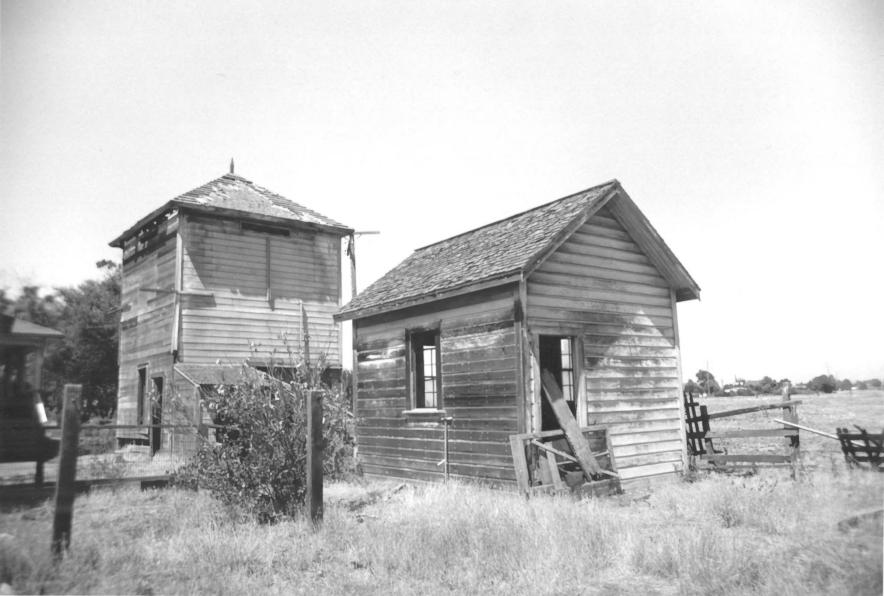

> DEC 2 9 1981 FEB 4 1982

John Ohm House 31524 South Kasson Road Tracy, San Joaquin County, California Photographer: Margaret Welden Date of Photo: July 1980 Negative Location: 364 Bush Street. San Francisco, CA 94104 Tankhouse and Cookhouse facing southwest Number 5 of 6