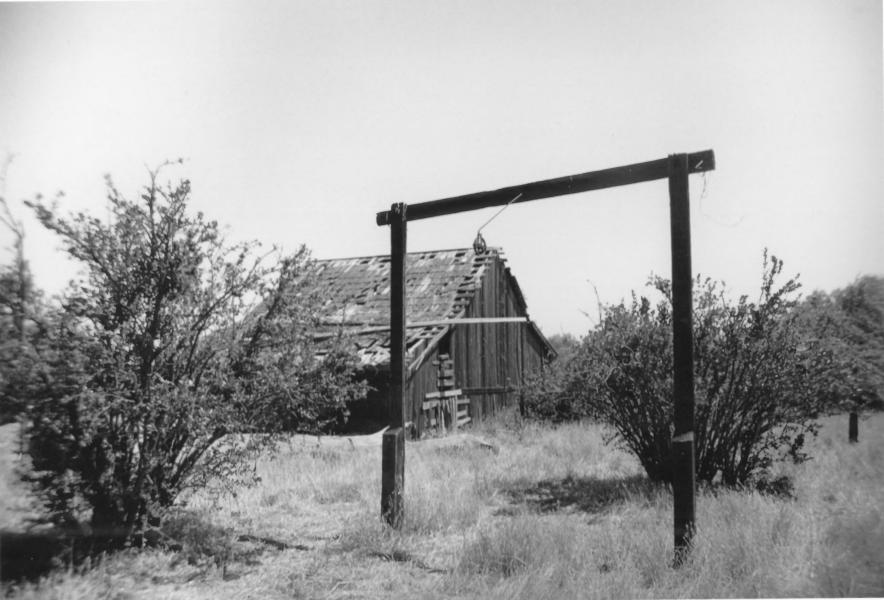

#### DEC 2 9 1981 FEB 4 1982

John Ohm House 31524 South Kasson Boad Tracv. San Joaquin County, California Photographer: Margaret Welden Date of Photo: July, 1980 Negative Location: 364 Bush Street San Francisco, CA 94104 Barn and cattle dressing station facing northeast

Number 6 of 6