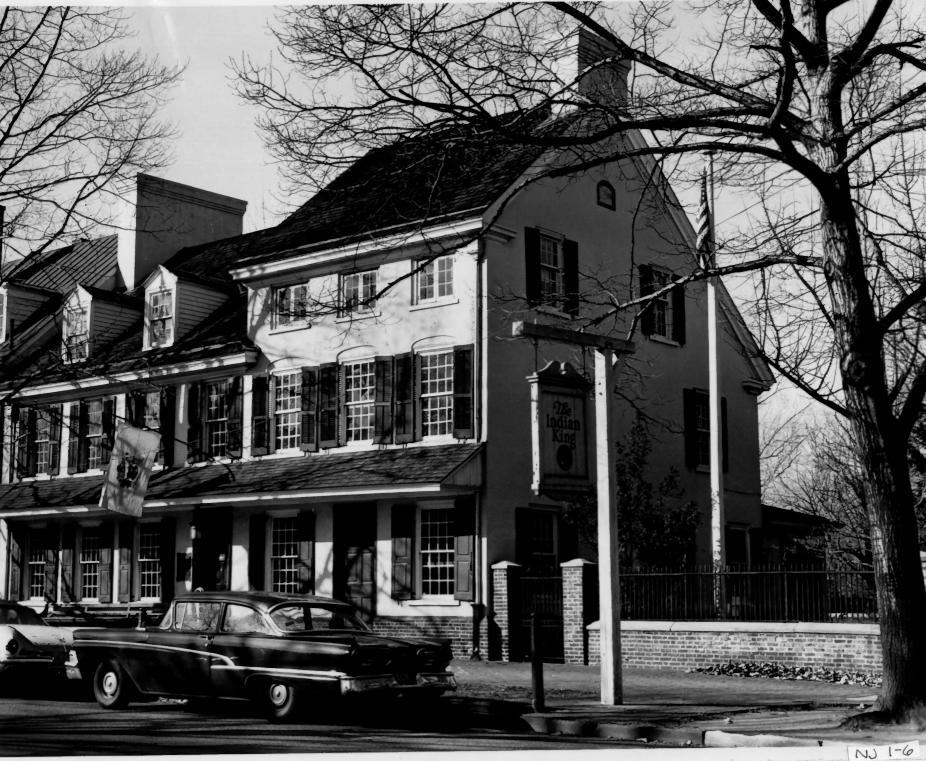

PUBLIC INFORMATION OFFICE OF THE COMMISSIONER N. J. DEPT. OF ENVIRONMENTAL PROTECTION LABOR & INDUSTRY BLDG. JOHN FITCH PLAZA P. O. BOX 1390 TRENTON. NEW JERSEY 08625

UNITED STATES DEPARTMENT OF THE INTERIOR NATIONAL PARK SERVICE New Jersey COUNTY NATIONAL REGISTER OF HISTORIC PLACES NPS Camden PROPERTY PHOTOGRAPH FORM FOR NPS USE ONLY Tit ENTRYNUMBER (Type all entries - attach to or enclose with photograph) 70,12,34,0009 12/18/10 Z NAME RECÊIVED Indian King Tavern 0 COMMON Lod AND/OR HISTORIC: Creighton Tavern or Creighton House UUI 7 1970 2. LOCATION NATIONAL STREET AND NUMBER: U REGISTE 233 Kings Highway East CITY OR TOWN: Haddonfield œ COUNTY: CODE STATE: CODE Camden New Jersey 007 PHOTO REFERENCE PHOTO CREDIT: Public Information Office. N.J. Department of Environmental Protection 1961 DATE OF PHOTO: NEGATIVE FILED AT: Public Information Office, Department of Environmental ш Protection. Box 1390, John Fitch Plaza, Trenton, New Jersey 08625 ш 4. IDENTIFICATION DESCRIBE VIEW, DIRECTION, ETC. Building faces southeast, camera facing west. Photo shows front of tavern, fronting of Kings Highway. 44 1