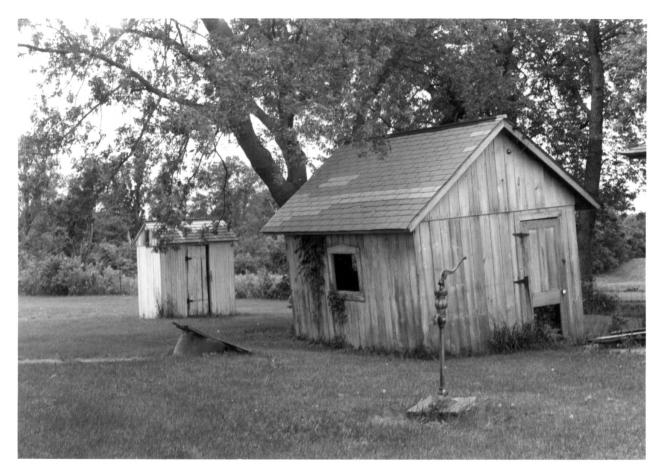

## PROPERTY OF THE MATIONAL REGISTER

Evangelical St. John's German Lutheran Church, Johnson Co., Iowa Credit: Martha H. Bowers Date: June 1976 NOV 9 1976 Neg. at: Division of Historic Preservation, Iowa City, Iowa View: looking NW, outhouse (L) and Catechetical Room (R)