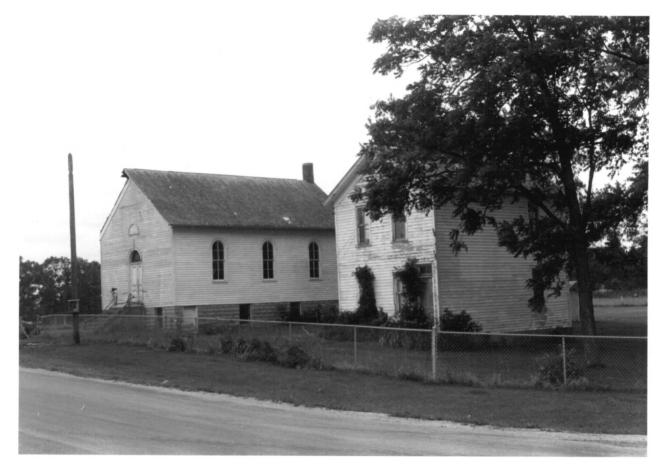

PROPERTY OF THE NATIONAL REGISTER

Evangelical St. John's Lutheran Church, Johnson County, Iowa Credit: Martha H. Bowers Date: June, 1976 Neg. at: Division of Historic Preservation, Iowa City View: looking west, church and parsonage