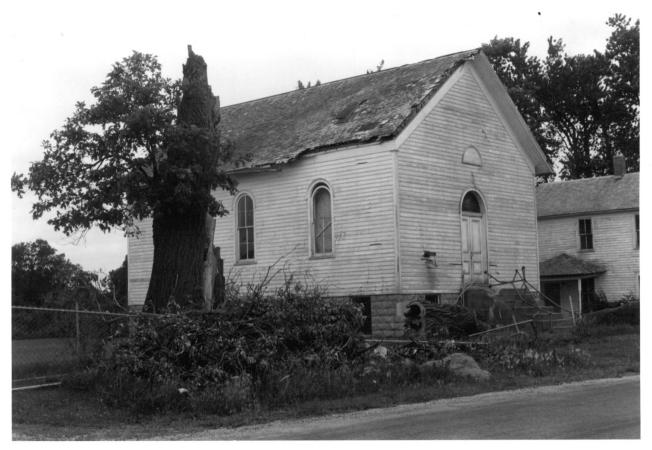

## DOE APR 5 1977

3003

St. John's Evangelical Lutheran Church

Credit: M.H. Bowers

Date: June 1976

Neg. at: Division of Historic Preservation, Iowa City, Iowa View: church looking northwest