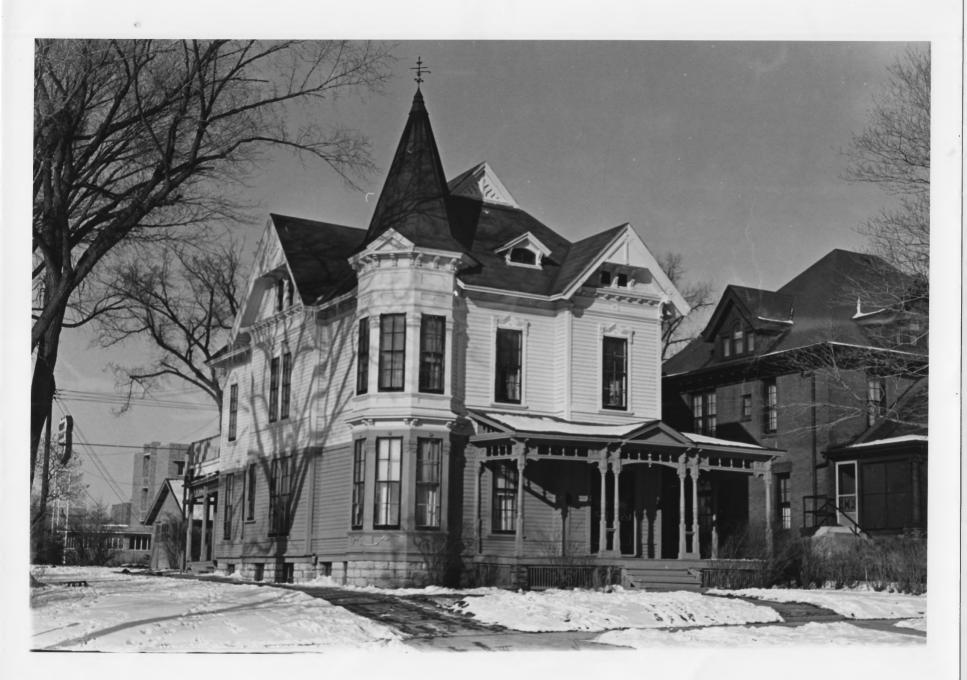

## NATIONAL REGISTER OF HISTORIC PLACES

Ramsev PROPERTY PHOTOGRAPH FORM FOR NPS USE ONLY ENTRY NUMBER DATE (Type all entries - attach to or enclose with photograph) MAY 1 2 1975 I. NAME "The Manor" COMMON: Muench, Adolf, House AND/OR HISTORIC: 2. LOCATION RECEIVED STREET AND NUMBER: 653 East Fifth Street FEB5 1975 CITY OR TOWN: Saint Paul COUNTY: CODE NATIONAL STATE: 2.7 Ramsey REGISTER Minnesota PHOTO REFERENCE Thomas Lutz PHOTO CREDIT: DATE OF PHOTO: 1974 Minnesota Historical Society, 690 Cedar Street, Saint Paul, Minn., 55101 4 IDENTIFICATION DESCRIBE VIEW, DIRECTION, ETC. South Corner Perspective