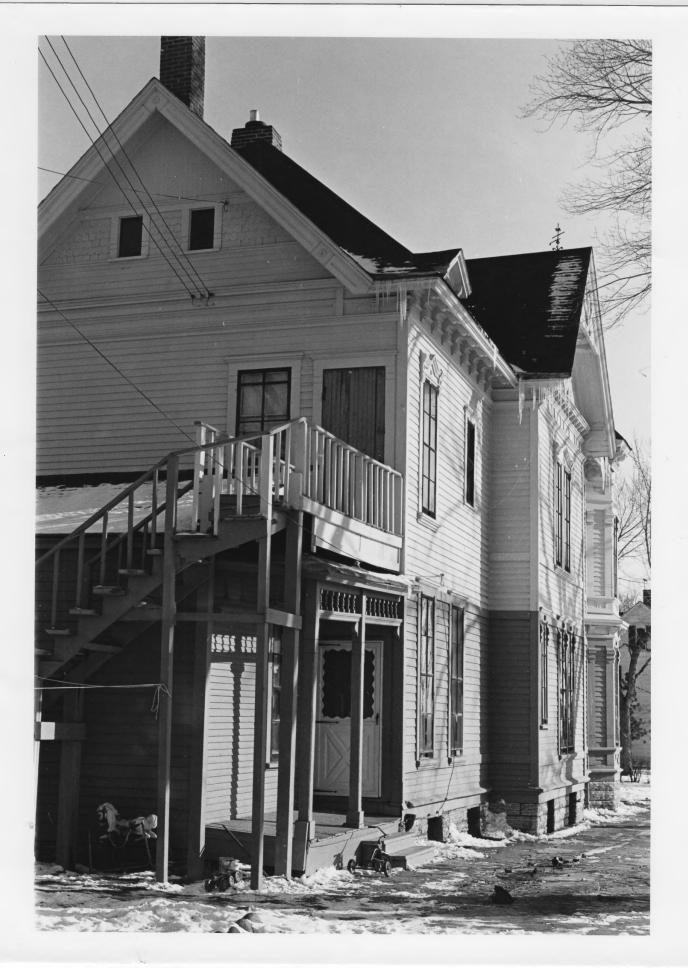

\$\triangle U.S. GOVERNMENT PRINTING OFFICE: 1973-729-152/1446 Ⅲ-1

FROM THE NATIONAL REGISTER

STATE

COUNTY

Minnesota

#123

UNITED STATES DEPARTMENT OF THE INTERIOR STATE Form No. 10-301a NATIONAL PARK SERVICE (7/72)Minnesota NATIONAL REGISTER OF HISTORIC PLACES Ramsey PROPERTY PHOTOGRAPH FORM FOR NPS USE ONLY ENTRY NUMBER (Type all entries - attach to or enclose with photograph) DATE S MAY 1 2 1975 Z 1. NAME 0 COMMON: "The Manor" AND/OR HISTORIC: Muench, Adolf, House 2. LOCATION RECEIVED STREET AND NUMBER: U 653 East Fifth Street CITY OR TOWN: FEB5 1975 2 Saint Paul -STATE: NATIONAL' CODE COUNTY: S REGISTER Minnesota Ramsey PHOTO REFERENCE Z PHOTO CREDIT: Thomas Lutz DATE OF PHOTO: 1974 Ш NEGATIVE FILED AT: Minnesota Historical Society, 690 Cedar Street, Saint Paul, Minnesota 55101 ш 4 IDENTIFICATION DESCRIBE VIEW, DIRECTION, ETC. West (rear) Corner Perspective