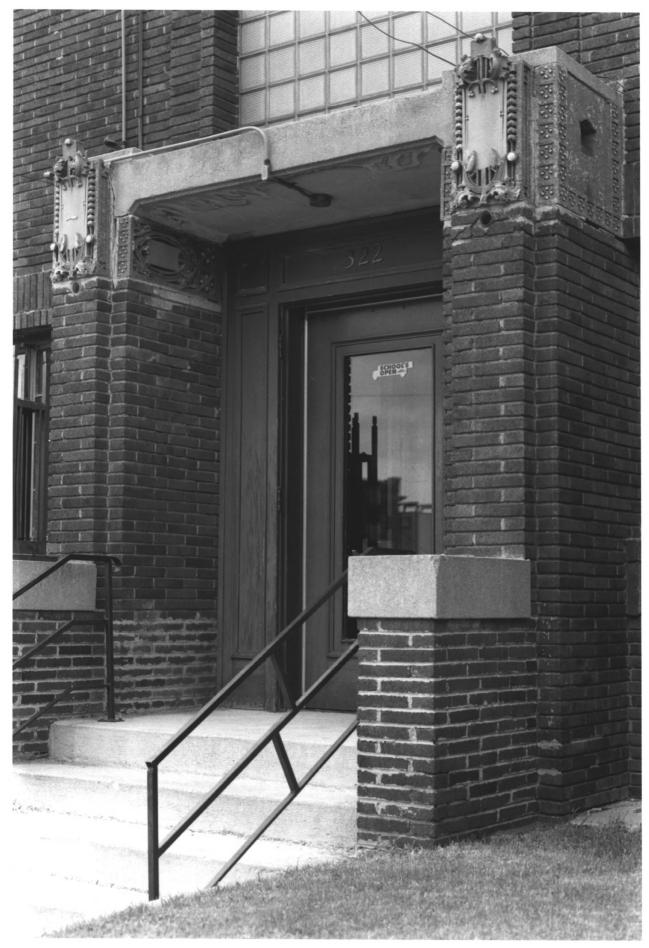

From the Collection of the
MINNESOTA HISTORICAL SOCIETY

DO NOT REPRODUCE WITHOUT WRITTEN PERMISSION NOTICE
This Material May Be
Protected By Copyright
(Law Title 17 U.S. Code)

First National Bank of Adam Adam, MN; Mower County Norene Roberts 1984 Minnesota Historical Society 690 Cedar St., St. Paul, MN Looking north (entrance detail) 06848/7