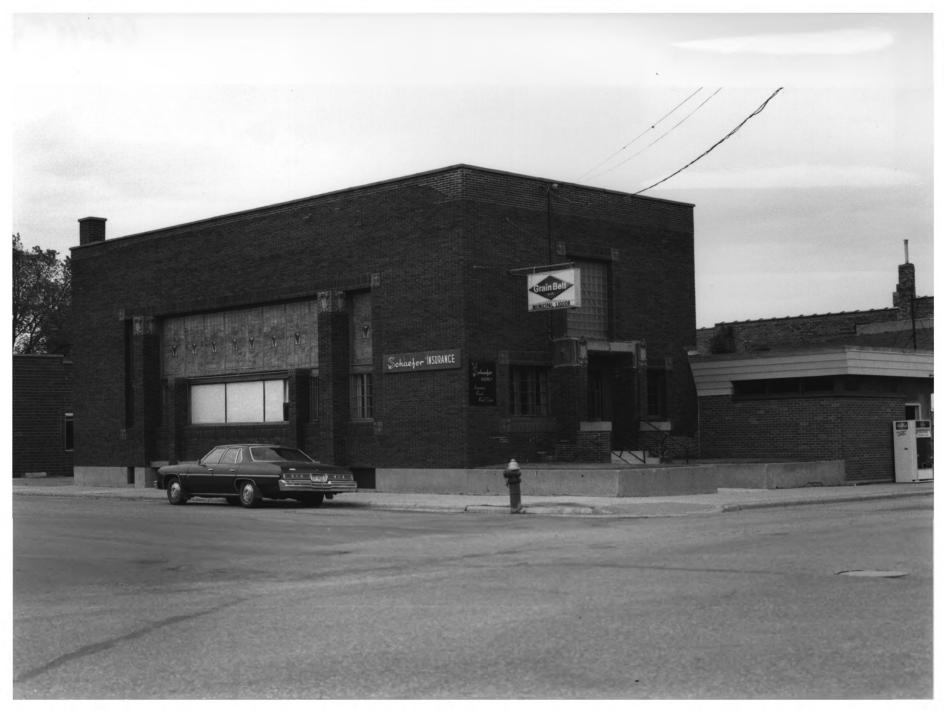

First National Bank of Adam Adam, MN; Mower County Norene Roberts 1984 Minnesota Historical Society 690 Cedar St., St. Paul, MN Looking northeast 06848/9

MINNESOTA HISTORICAL SOCIETY

From the Collection of the