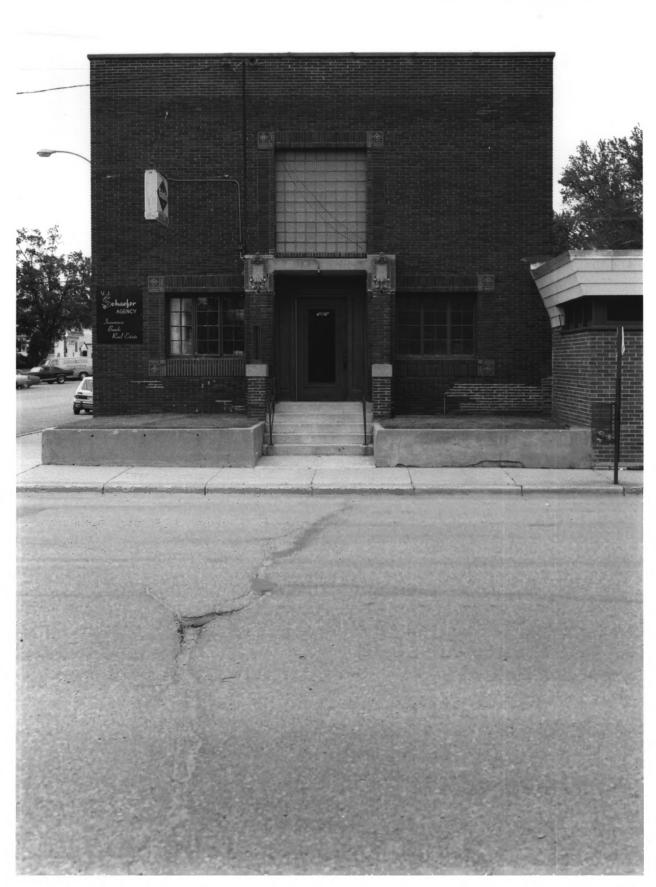

From the Collection of the MINNESOTA HISTORICAL SOCIETY

DO NOT REPRODUCE
WITHOUT WRITTEN PERMISSION

NOTICE
This Material May Be

Protected By Copyright (Law Title 17 U.S. Code)

First National Bank of Adam Adam, MN; Mower County Norene Roberts 1984 Minnesota Historical Society 690 Cedar St., St. Paul, MN Looking north 06848/10