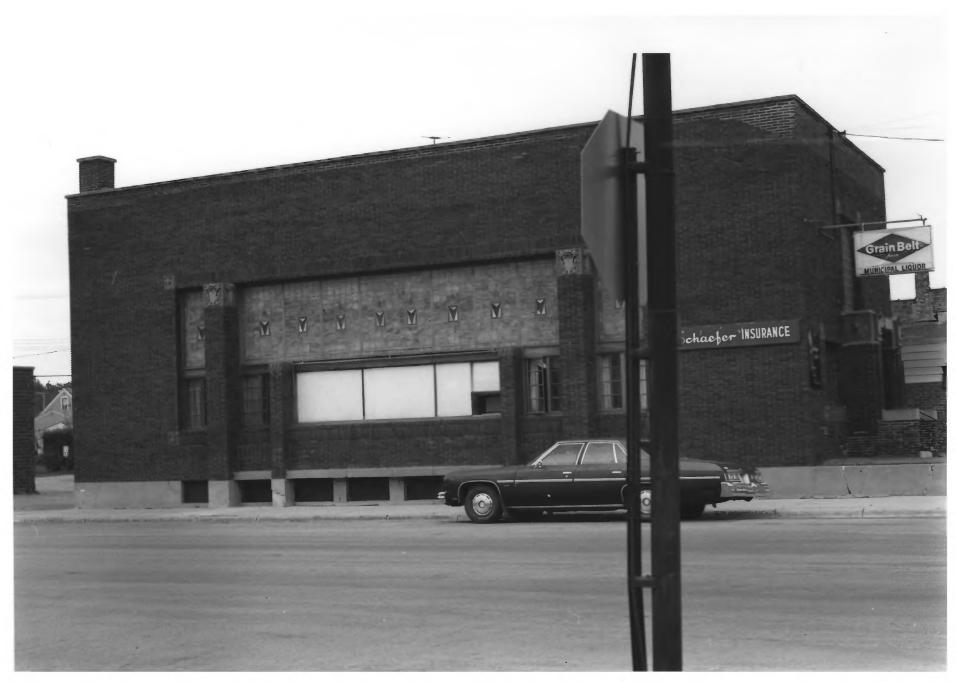

NOTICE
This Material May Be
Protected By Copyright
(Law Title 17 U.S. Code)

First National Bank of Adam Adam, MN; Mower County Norene Roberts 1984 Minnesota Historical Society 690 Cedar St., St. Paul, MN Looking east 06848/8