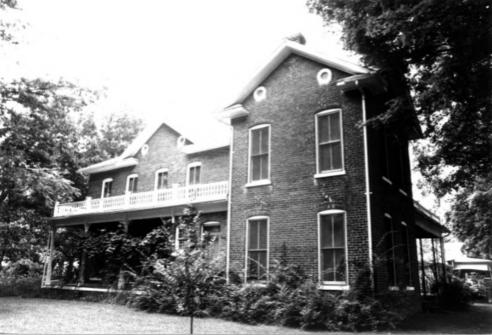

Negative: Kentucky Heritage Council View: Northwest, south and east facades

Photo # 2 of 4

```
Josiah Phillips House (HD-52)
Multiple Resources of Hardin County, KY
Photo by: Catherine Harned
Date: 1983
Negative: Kentucky Heritage Council View: North facade, south
```