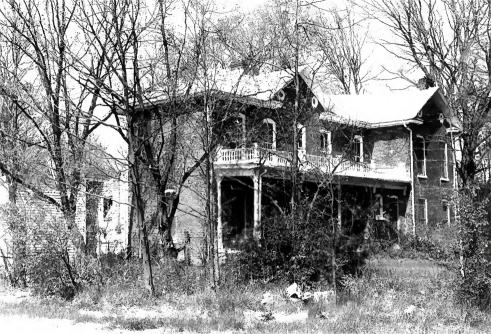

Photo # 3 of 4

Josiah Phillips House (HD-52) Multiple Resources of Hardin County, KY Photo by: Philip Thomason Date: 1987

Negative: Kentucky Heritage Council

Photo # 4 of 4

View: East, west facade