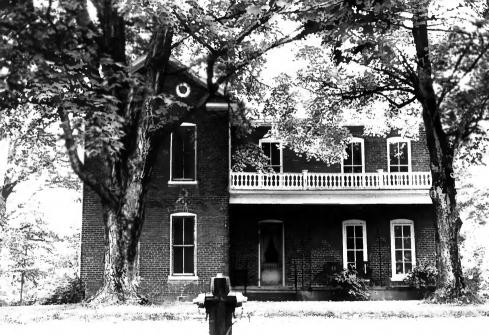

Josiah Phillips House (HD-52) Multiple Resources of Hardin County, KY Photo by: Catherine Harned Negative: Kentucky Hertitage Council View: West, east facade

Photo # 1 of 4

Josiah Phillips House (HD-52) Multiple Resources of Hardin County, KY Photo by: Catherine Harned Date: 1983