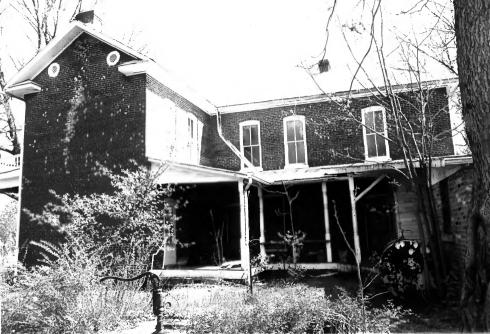

Photo # 3 of 4

Josiah Phillips House (HD-52) Multiple Resources of Hardin County, KY Photo by: Philip Thomason Date: 1987

Negative: Kentucky Heritage Council

Photo # 4 of 4

View: East, west facade