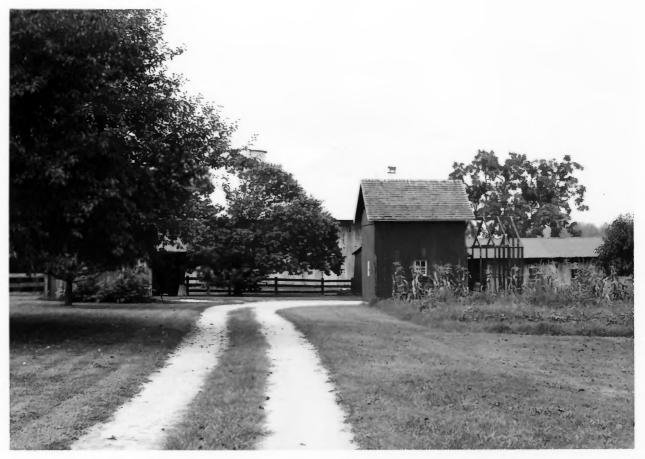

.

☆ U.S. GOVERNMENT PRINTING OFFICE: 1973-729-152/1446 III - 1

| orm No. 1<br>7/72) | 0-301a UNITED STATES DEPARTMENT OF THE INTERIOR<br>NATIONAL PARK SERVICE                                 |                                      | STATE<br>Delaware         |              |                                 |  |  |
|--------------------|----------------------------------------------------------------------------------------------------------|--------------------------------------|---------------------------|--------------|---------------------------------|--|--|
|                    | NATIO                                                                                                    | NATIONAL REGISTER OF HISTORIC PLACES |                           | COUNTY       |                                 |  |  |
|                    |                                                                                                          | PROPERTY PHOTOGRAPH FORM             |                           |              | Kent County<br>FOR NPS USE ONLY |  |  |
|                    | PRO                                                                                                      |                                      |                           |              |                                 |  |  |
| n                  | (Type all entries - attach to or enclose with photograph)                                                |                                      |                           | ENTRY NUMBER | DATE                            |  |  |
| z 1.               | NAME                                                                                                     |                                      |                           |              |                                 |  |  |
| >                  | COMMON: Aspendale                                                                                        |                                      |                           |              |                                 |  |  |
|                    | AND/OR HISTORIC: Aspendale                                                                               |                                      |                           |              |                                 |  |  |
| 2.                 | 2. LOCATION                                                                                              |                                      |                           |              |                                 |  |  |
| )                  | street and NUMBER:<br>on State Route 300, one mile west of Kenton<br>city or town:<br>vicinity of Kenton |                                      |                           |              |                                 |  |  |
| 2<br>2             |                                                                                                          |                                      |                           |              |                                 |  |  |
| -                  | STATE:                                                                                                   | Delaware                             | CODE COUNTY:<br>10 Kent C | County       | CODE<br>001                     |  |  |
| 3.                 | PHOTO REFERENC                                                                                           | E ,                                  |                           |              |                                 |  |  |
|                    | PHOTO CREDIT:                                                                                            | Patricia Heintzelman                 |                           |              |                                 |  |  |
|                    | DATE OF PHOTO: August 1974                                                                               |                                      |                           |              |                                 |  |  |
| 1                  | NEGATIVE FILED A                                                                                         | Τ:                                   |                           |              |                                 |  |  |
|                    |                                                                                                          | Historic Sites Survey,               | NPS                       |              |                                 |  |  |
| 4.                 | IDENTIFICATION                                                                                           |                                      |                           |              |                                 |  |  |
|                    | DESCRIBE VIEW,                                                                                           | DIRECTION, ETC.                      |                           |              |                                 |  |  |
|                    |                                                                                                          | View of old farm build               | lings to north            | 1.           |                                 |  |  |
|                    |                                                                                                          |                                      |                           |              |                                 |  |  |
|                    |                                                                                                          |                                      |                           |              |                                 |  |  |
|                    |                                                                                                          |                                      |                           |              |                                 |  |  |
|                    |                                                                                                          |                                      |                           |              |                                 |  |  |