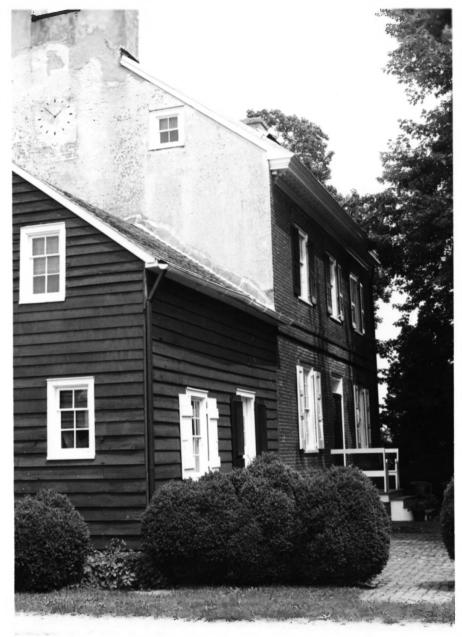

| orm No. 10-301a<br>/72) | 0-301a UNITED STATES DEPARTMENT OF THE INTERIOR<br>NATIONAL PARK SERVICE<br>NATIONAL REGISTER OF HISTORIC PLACES |                                                     | Delaware<br>county<br>Kent County |                  |      |  |  |
|-------------------------|------------------------------------------------------------------------------------------------------------------|-----------------------------------------------------|-----------------------------------|------------------|------|--|--|
|                         |                                                                                                                  |                                                     |                                   |                  |      |  |  |
|                         | PROPERTY PHOTOGRAPH FORM                                                                                         |                                                     |                                   |                  |      |  |  |
|                         |                                                                                                                  |                                                     |                                   | FOR NPS USE ONLY |      |  |  |
| <b>,</b>                | (Type all                                                                                                        | all entries - attach to or enclose with photograph) |                                   | ENTRY NUMBER     | DATE |  |  |
| I. NAME                 |                                                                                                                  |                                                     |                                   | 1                |      |  |  |
| COMM                    |                                                                                                                  | Aspendale                                           |                                   |                  |      |  |  |
| AND/                    | OR HISTORIC:                                                                                                     | Aspendale                                           |                                   |                  |      |  |  |
| 2. LOCA                 |                                                                                                                  |                                                     |                                   |                  |      |  |  |
| STRE                    | STREET AND NUMBER:<br>on State Route 300, one mile west of Kenton<br>CITY OR TOWN:<br>vicinity of Kenton         |                                                     |                                   |                  |      |  |  |
| CITY                    |                                                                                                                  |                                                     |                                   |                  |      |  |  |
| STAT                    | E:                                                                                                               |                                                     | CODE COUNTY:                      |                  | CODE |  |  |
|                         |                                                                                                                  | Delaware                                            | 10 Kent (                         | County           | 001  |  |  |
| 3. PHOT                 | OREFERENC                                                                                                        | E                                                   |                                   |                  |      |  |  |
| РНОТ                    | O CREDIT:                                                                                                        | Patricia Heintzelman                                |                                   |                  |      |  |  |
|                         | OF PHOTO:                                                                                                        | August 1974                                         |                                   |                  |      |  |  |
| NEGA                    | TIVE FILED A                                                                                                     | "Historic Sites Survey,                             | NPS                               |                  |      |  |  |
|                         | TIFICATION                                                                                                       |                                                     |                                   |                  |      |  |  |
| DESC                    | RIBE VIEW,                                                                                                       | DIRECTION, ETC.                                     |                                   |                  |      |  |  |
|                         |                                                                                                                  | View of south facade.                               |                                   |                  |      |  |  |
|                         |                                                                                                                  |                                                     |                                   |                  |      |  |  |
|                         |                                                                                                                  |                                                     |                                   |                  |      |  |  |