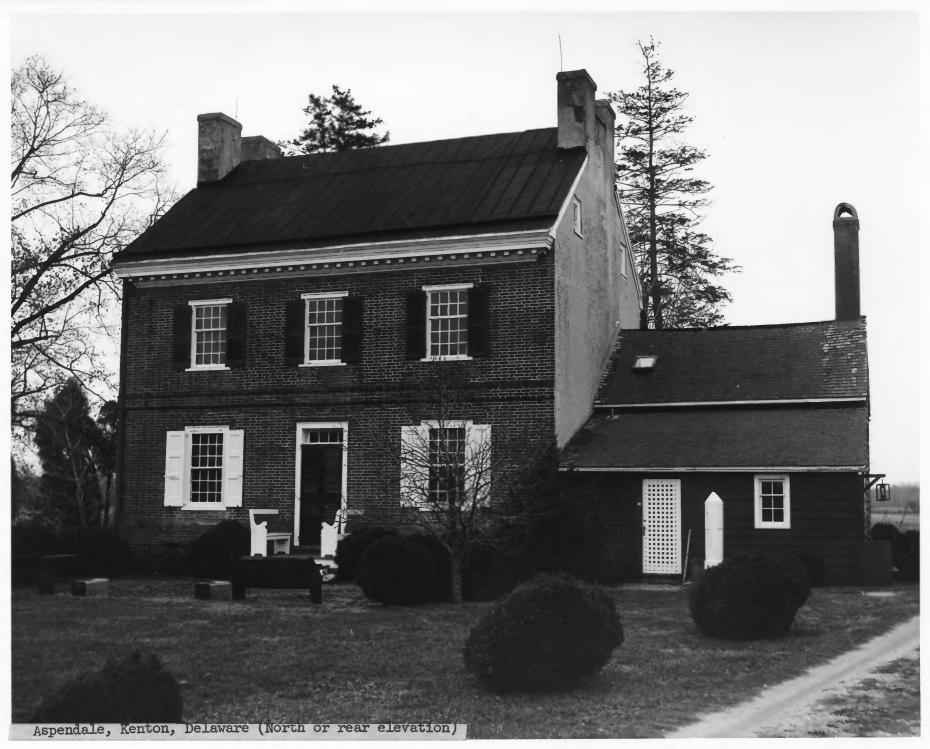

| No. 10-301a      |                                             | INITED STATES DEPARTMENT OF THE INTERIOR<br>NATIONAL PARK SERVICE<br>IONAL REGISTER OF HISTORIC PLACES<br>ROPERTY PHOTOGRAPH FORM<br>all entries - attach to or enclose with photograph) |       | STATE<br>Delaware<br>County<br>Kent County<br>FOR NPS USE ONLY<br>ENTRY NUMBER |  |  |  |
|------------------|---------------------------------------------|------------------------------------------------------------------------------------------------------------------------------------------------------------------------------------------|-------|--------------------------------------------------------------------------------|--|--|--|
| NA               | TIONAL REGISTER OF HISTO                    |                                                                                                                                                                                          |       |                                                                                |  |  |  |
|                  | PROPERTY BUOTOCRABH                         |                                                                                                                                                                                          |       |                                                                                |  |  |  |
|                  | FROFERIT FROTOGRAFH F                       |                                                                                                                                                                                          |       |                                                                                |  |  |  |
| (Туре            | all entries - attach to or enclose          |                                                                                                                                                                                          |       | D                                                                              |  |  |  |
| 1. NAME          |                                             |                                                                                                                                                                                          | 1     |                                                                                |  |  |  |
| COMMON:          | Aspendale                                   |                                                                                                                                                                                          |       |                                                                                |  |  |  |
| AND/OR HISTOP    | arc: Aspendale                              |                                                                                                                                                                                          |       |                                                                                |  |  |  |
| 2. LOCATION      |                                             |                                                                                                                                                                                          |       |                                                                                |  |  |  |
| STREET AND N     | STREET AND NUMBER:                          |                                                                                                                                                                                          |       |                                                                                |  |  |  |
|                  | on State Route 300, one mile west of Kenton |                                                                                                                                                                                          |       |                                                                                |  |  |  |
| CITY OR TOWN:    |                                             |                                                                                                                                                                                          |       |                                                                                |  |  |  |
|                  | vicinity of Kenton                          |                                                                                                                                                                                          |       |                                                                                |  |  |  |
| STATE:           |                                             | CODE COUNTY:                                                                                                                                                                             |       |                                                                                |  |  |  |
|                  | Delaware                                    | 10 Kent Co                                                                                                                                                                               | ounty | 6                                                                              |  |  |  |
| 3. PHOTO REFER   | ENCE                                        |                                                                                                                                                                                          |       |                                                                                |  |  |  |
| PHOTO CREDIT     | Patricia Heintzelman                        |                                                                                                                                                                                          |       |                                                                                |  |  |  |
| DATE OF PHOT     | o: August 1974                              |                                                                                                                                                                                          |       |                                                                                |  |  |  |
| NEGATIVE FILE    | DAT:                                        |                                                                                                                                                                                          |       |                                                                                |  |  |  |
|                  | Historic Sites Survey                       | , NPS                                                                                                                                                                                    |       |                                                                                |  |  |  |
|                  | 1N                                          |                                                                                                                                                                                          |       | ss, 2                                                                          |  |  |  |
| 4. IDENTIFICATIO |                                             |                                                                                                                                                                                          |       |                                                                                |  |  |  |
|                  | EW, DIRECTION, ETC.                         |                                                                                                                                                                                          |       |                                                                                |  |  |  |
|                  |                                             | d to northwest                                                                                                                                                                           |       |                                                                                |  |  |  |
|                  | W, DIRECTION, ETC.                          | ed to northwest                                                                                                                                                                          |       |                                                                                |  |  |  |
|                  | W, DIRECTION, ETC.                          | ed to northwest                                                                                                                                                                          |       |                                                                                |  |  |  |