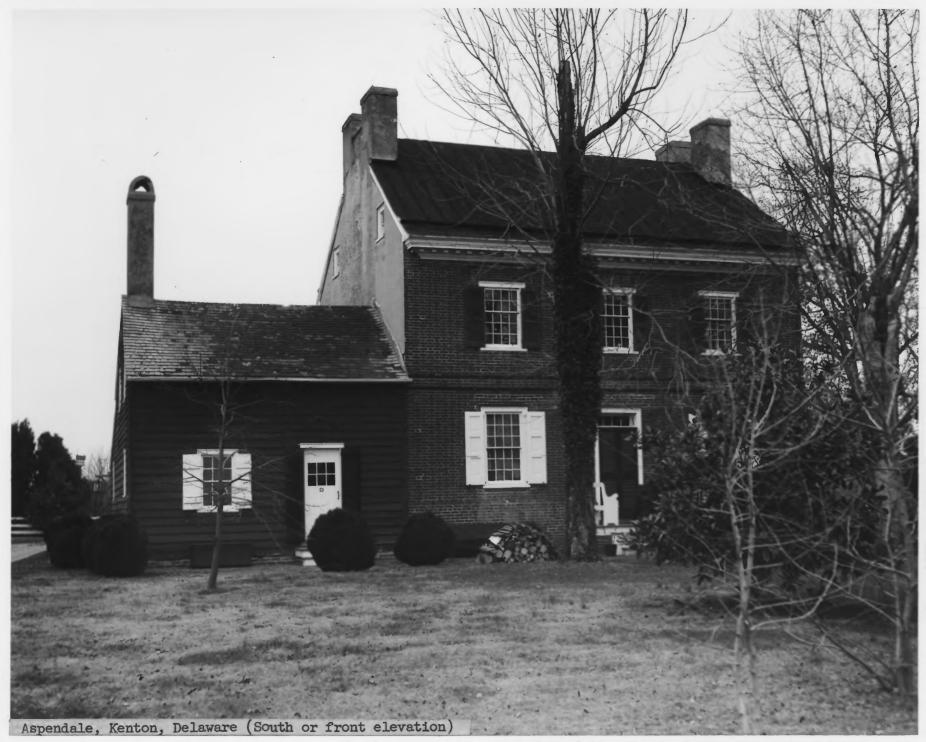

| orm No. 10-301a<br>/72) | 0-301a UNITED STATES DEPARTMENT OF THE INTERIOR<br>NATIONAL PARK SERVICE<br>NATIONAL REGISTER OF HISTORIC PLACES |                                                     | Delaware<br>county<br>Kent County |                  |      |  |  |
|-------------------------|------------------------------------------------------------------------------------------------------------------|-----------------------------------------------------|-----------------------------------|------------------|------|--|--|
|                         |                                                                                                                  |                                                     |                                   |                  |      |  |  |
|                         | PROPERTY PHOTOGRAPH FORM                                                                                         |                                                     |                                   |                  |      |  |  |
|                         |                                                                                                                  |                                                     |                                   | FOR NPS USE ONLY |      |  |  |
| <b>,</b>                | (Type all                                                                                                        | all entries - attach to or enclose with photograph) |                                   | ENTRY NUMBER     | DATE |  |  |
| I. NAME                 |                                                                                                                  |                                                     |                                   | 1                |      |  |  |
| COMM                    |                                                                                                                  | Aspendale                                           |                                   |                  |      |  |  |
| AND/                    | OR HISTORIC:                                                                                                     | Aspendale                                           |                                   |                  |      |  |  |
| 2. LOCA                 |                                                                                                                  |                                                     |                                   |                  |      |  |  |
| STRE                    | STREET AND NUMBER:<br>on State Route 300, one mile west of Kenton<br>CITY OR TOWN:<br>vicinity of Kenton         |                                                     |                                   |                  |      |  |  |
| CITY                    |                                                                                                                  |                                                     |                                   |                  |      |  |  |
| STAT                    | E:                                                                                                               |                                                     | CODE COUNTY:                      |                  | CODE |  |  |
|                         |                                                                                                                  | Delaware                                            | 10 Kent (                         | County           | 001  |  |  |
| 3. PHOT                 | OREFERENC                                                                                                        | E                                                   |                                   |                  |      |  |  |
| РНОТ                    | O CREDIT:                                                                                                        | Patricia Heintzelman                                |                                   |                  |      |  |  |
|                         | OF PHOTO:                                                                                                        | August 1974                                         |                                   |                  |      |  |  |
| NEGA                    | TIVE FILED A                                                                                                     | "Historic Sites Survey,                             | NPS                               |                  |      |  |  |
|                         | TIFICATION                                                                                                       |                                                     |                                   |                  |      |  |  |
| DESC                    | RIBE VIEW,                                                                                                       | DIRECTION, ETC.                                     |                                   |                  |      |  |  |
|                         |                                                                                                                  | View of south facade.                               |                                   |                  |      |  |  |
|                         |                                                                                                                  |                                                     |                                   |                  |      |  |  |
|                         |                                                                                                                  |                                                     |                                   |                  |      |  |  |