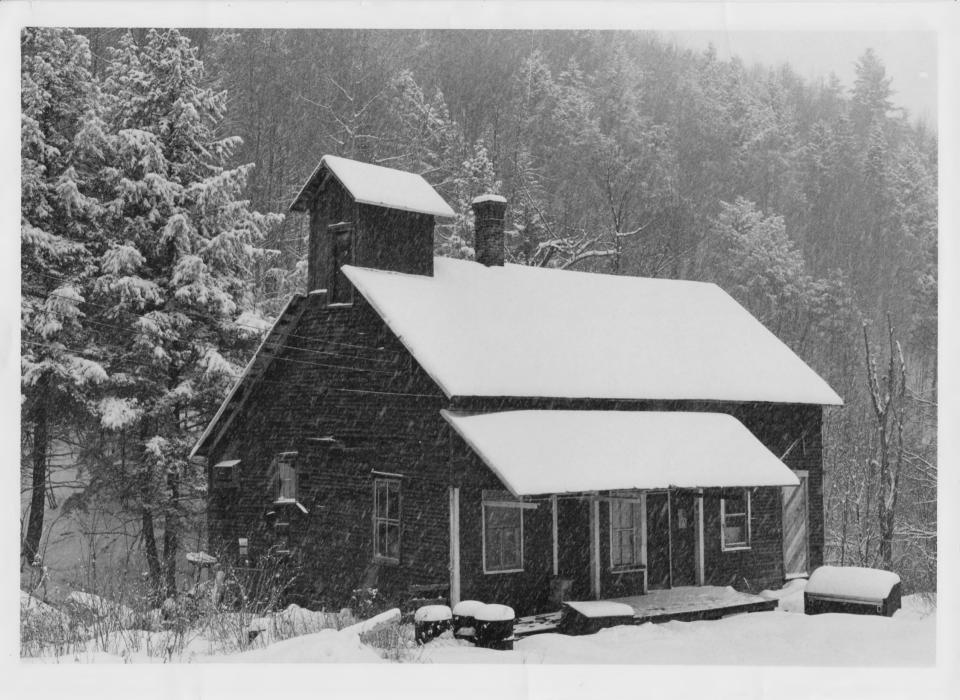

Washington County.

Old Red Mill South Northfield, Vermont

Credit: John R. Axtell Date: January 1977

Negative filed at Vermont Division for Historic Preservation

Description: Old Red Mill

View: NW

Photograph 16/2

MAY 9 1977

OCT 2 0 1977 DOE

PROPERTY OF THE NATIONAL REGISTER

CO. Washingto FOWN TO the LEDATE 1/77
SUBJECT Old Red Mile VIEW NW
FILE # 77-A-46 CREDIT John R Quito 10

Washington County

Old Red Mill

South Northfield, Vermont