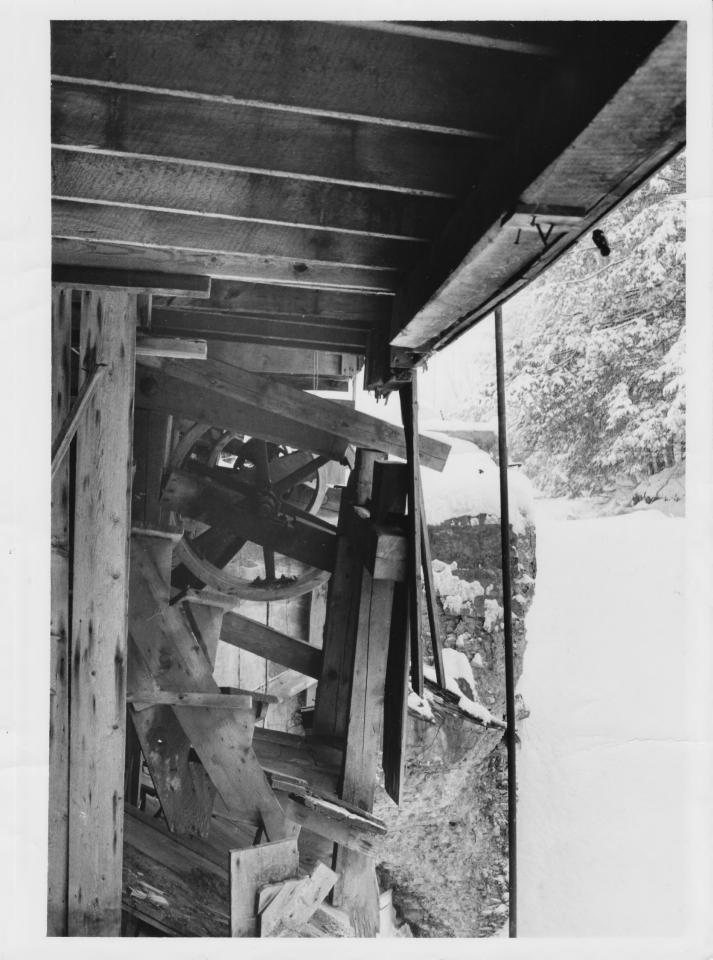

Credit: John R. Axtell January 1977 Date:

Negative filed at Vermont Division for Historic Preservation

Description: Basement story showing pulleys,

penstock, and facing toward the dam

View: S

Photograph 2 42 OCT 2 0 1977 26

## PROPERTY OF THE NATIONAL REGISTER

VERMONT DIVISION FOR HISTORIC PRESERVATION FILE # 77-A-46 CREDIT John

showing pulleys, penstock, and facing toward the