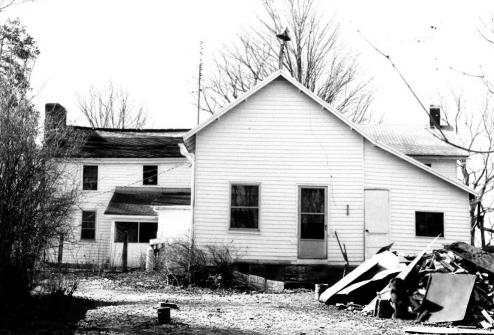

View: South, north facade

Photo # 3 of 4

Adam Monin House(HD-22)
Multiple Resources of Hardin County, KY
Photo by: Catherine Harned
Date: 1983

Negative: Kentucky Hertitage Council View: South, north facade