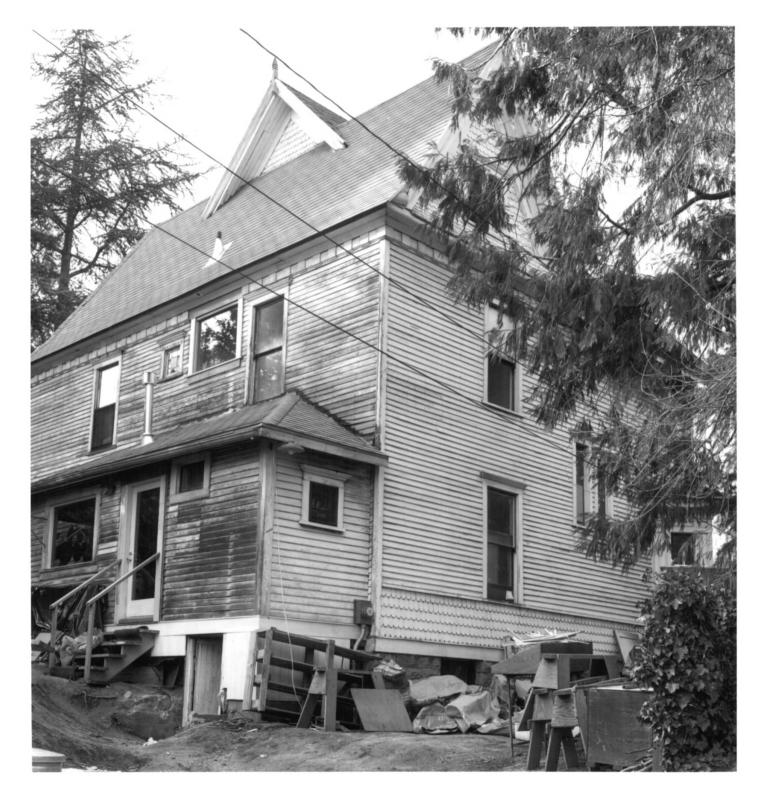

Photograph # 2 of 6

6 1980

2

364 Vista Street Ashland, Jackson County, Oregon Photographer: Terry Skibby 611 Beach St. Ashland, Or, 97520 Negative: Same as above

Date of Photo: February, 1980

View: East and South elevations Photograph # 3 or 6