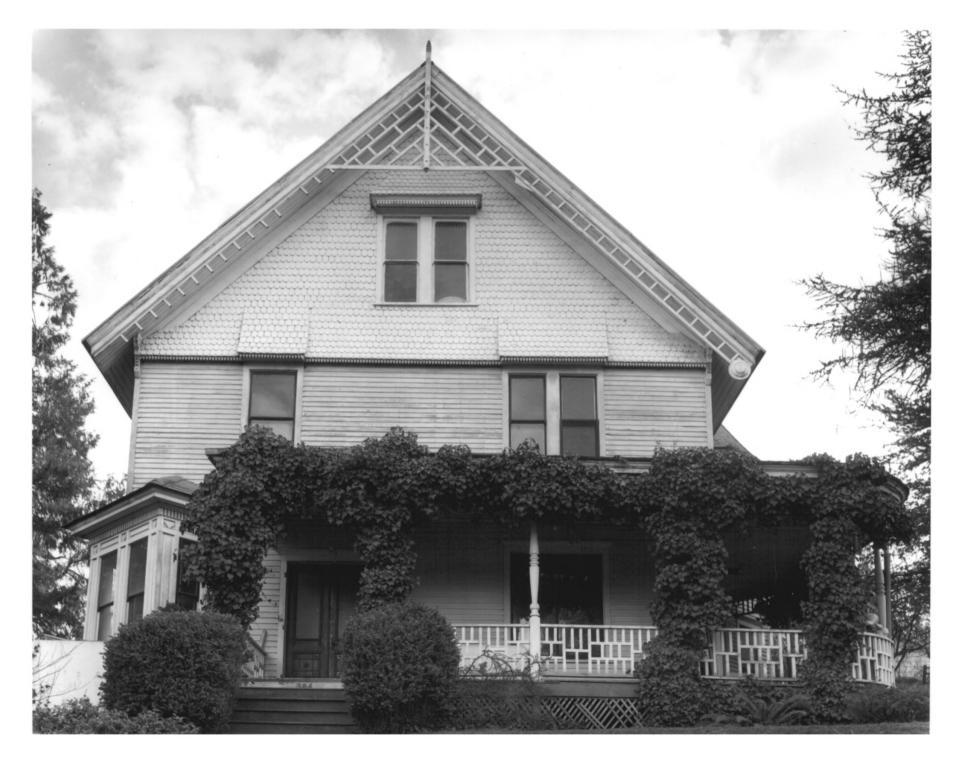

Eddings-Provost House 364 Vista Street Ashland, Jackson County, Oregon 97520 Photographer: Terry Skibby 611 Beach Street. Ashland Or

Negative: Same as above Date of Photo: February, 1980

View: West elevation