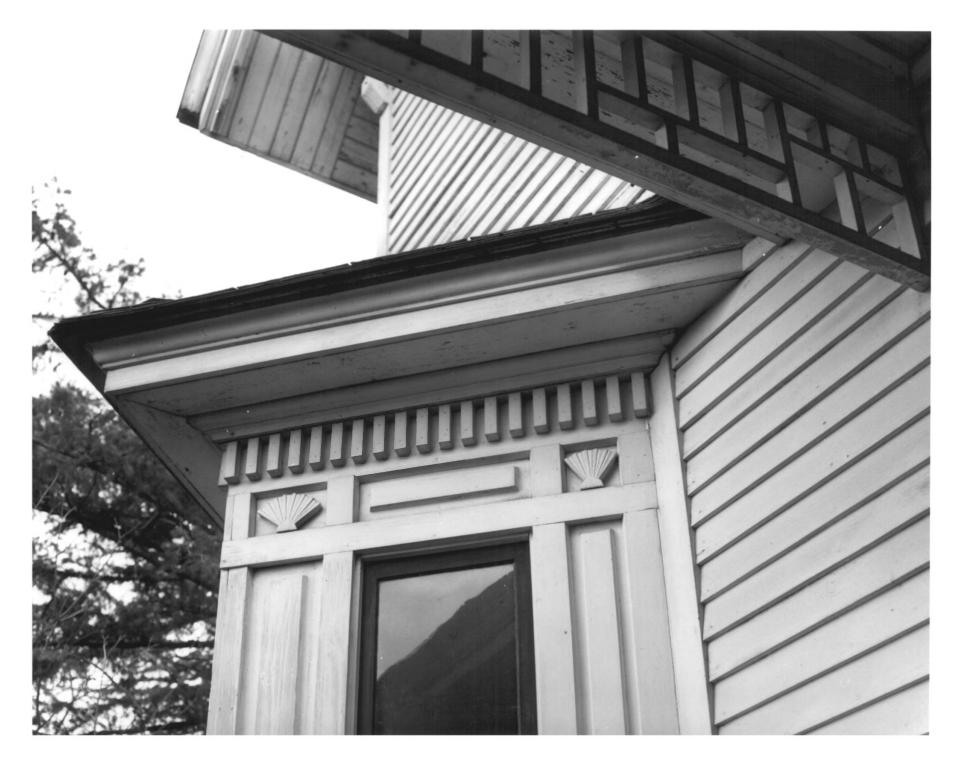

Eddings-Provost House

SEP 2 1981

Eddings-Provost House 364 Vista Street Ashland, Jackson County, Oregon 97520 Photographer: Terry Skibby 611 Beach St. Ashland Or. 97520

Negative: Same as above Date of Photo: February, 1980 View: Detail of top of window bay