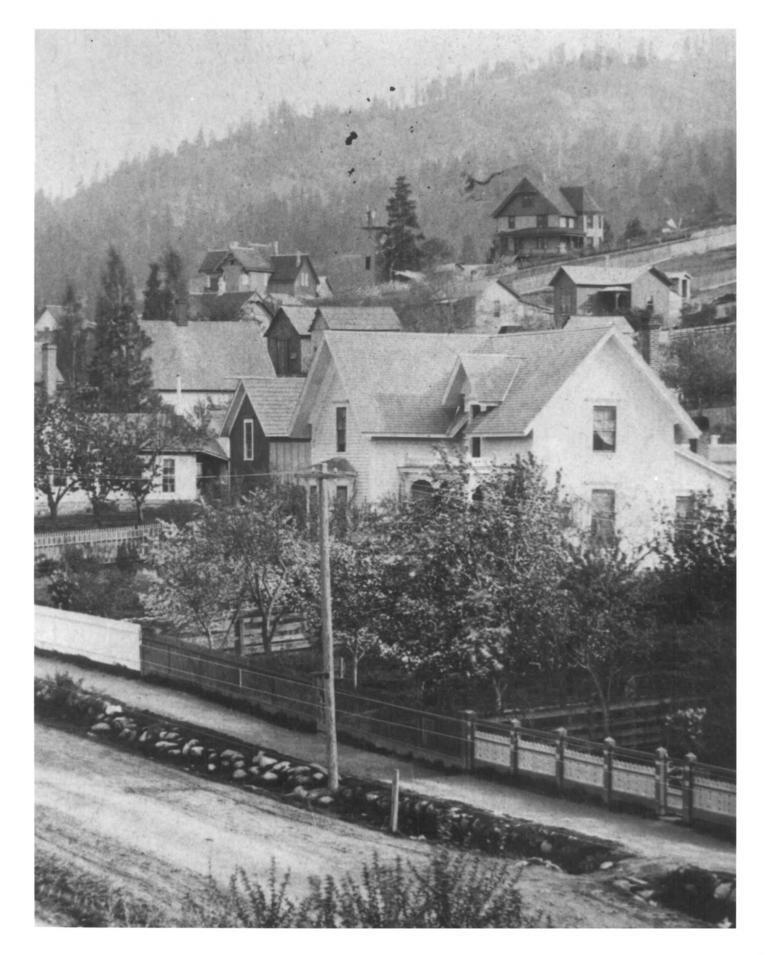

Photograph # 5 0F 6

SEP 2 1980

Eddings-Provost House
364 Vista Street
Ashland, Jackson County, Oregon 97520
Photographer: unknown
Negative: Terry Skibby
611 Beach Street, Ashland Or. 97520

Date of Photo: c. 1900
View: Looking up hill to Eddings-Provost
House from East Main Street.(H.B.
Carter House is just downhill.)