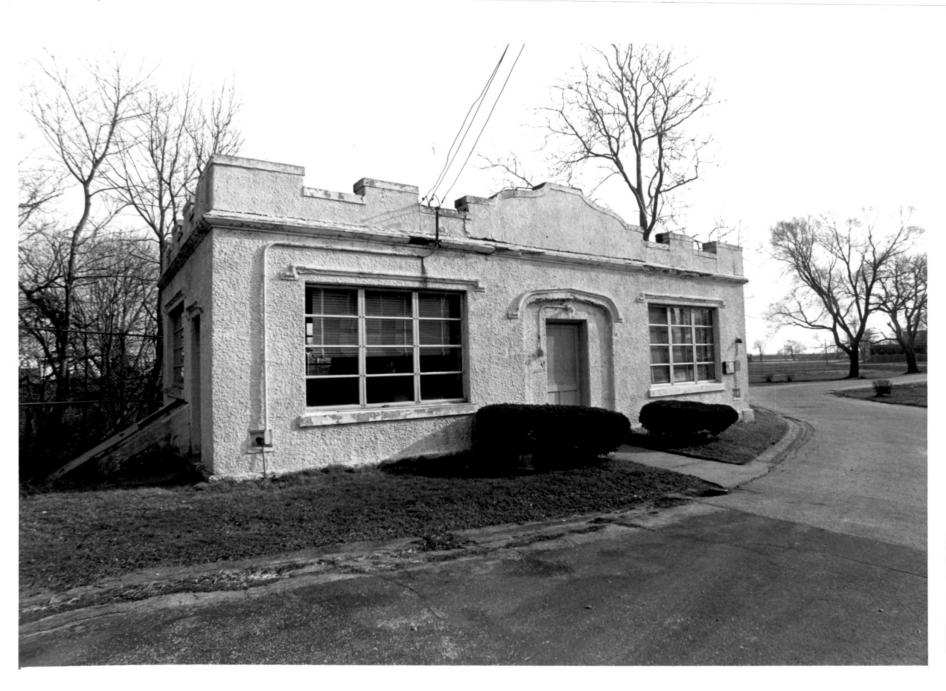

# Figure # 16 Branford House, Groton, CT Aerial View, ca. 1980 Negative on File at Avery Point Coast Guard Station, Groton, CT

Figure # 17 Branford House, Groton, CT Gate Lodge Richard P. Leclercq, 1981 Negative on file with R. Leclercq Groton, CT