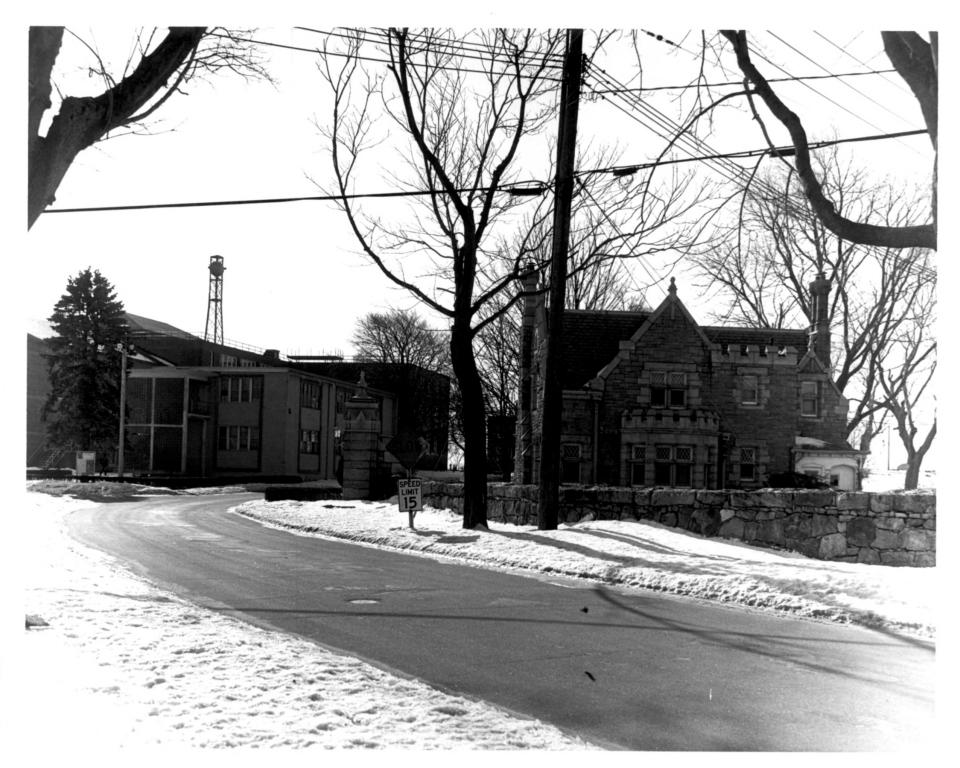

Figure # 30 Branford House, Groton, Connecticut Entrance to Avery Point Looking South Toward Gate House (right) and Building 58 (left) Richard Leclercq, 1982 Negative on file with R. Leclercq Groton, CT . . .