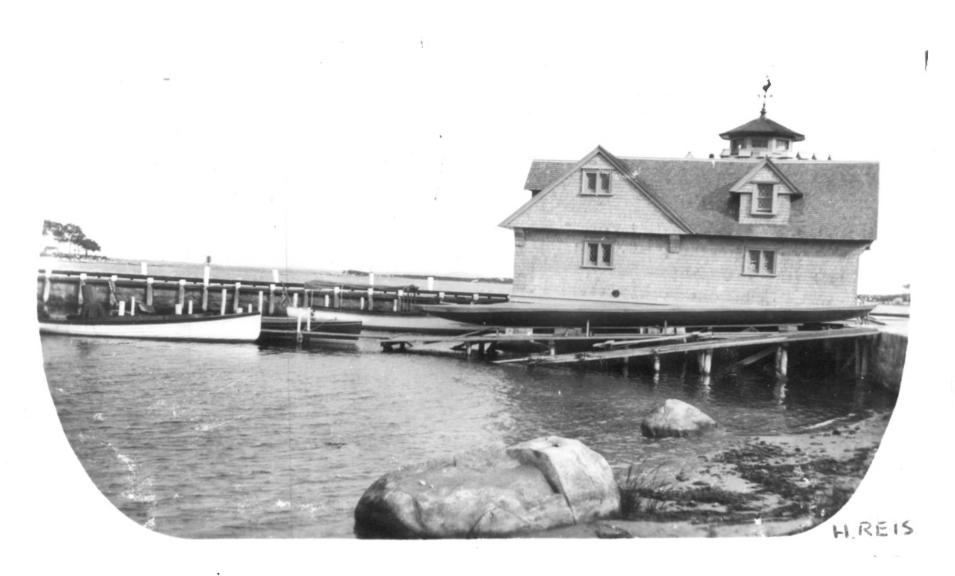

## Figure # 24 Branford House, Groton, Connecticut Boat House H. Reis, ca. 1910 Negative on file at Avery Point Coast Guard Station, Groton, CT

Figure # 25 Branford House, Groton, Connecticut Garage Richard Leclercq, 1982 Negative on file with R. Leclercq Groton, CT