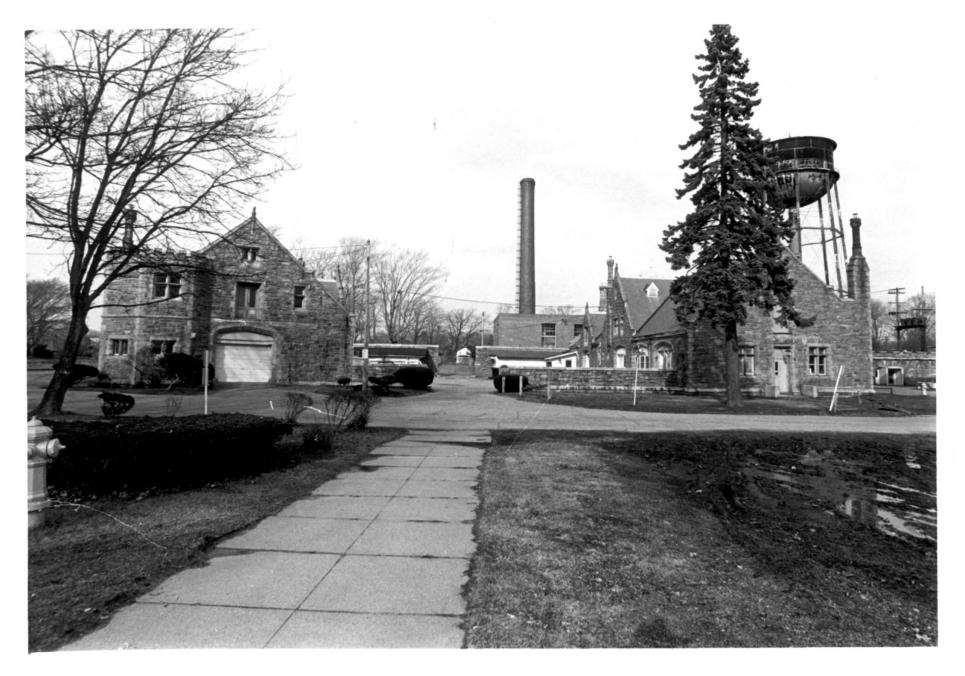

Figure # 30 Branford House, Groton, Connecticut Entrance to Avery Point Looking South Toward Gate House (right) and Building 58 (left) Richard Leclercq, 1982 Negative on file with R. Leclercq Groton, CT . . .