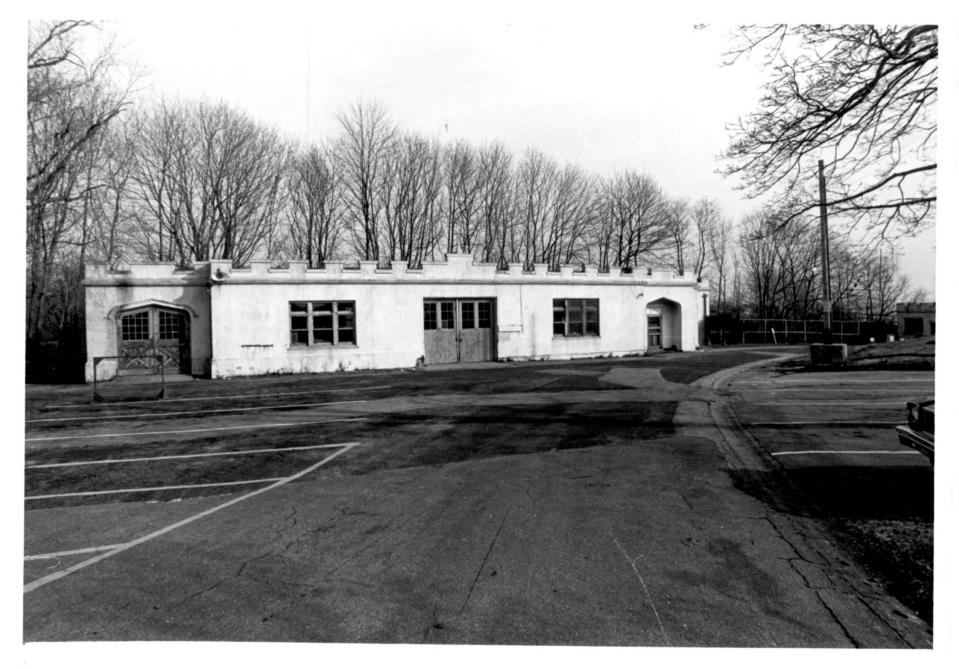

Figure # 18 Branford House, Groton, CT Gate Lodge Richard P. Leclercq, 1981 Negative on file with R. Leclercq Groton, CT

Figure # 19 Branford House, Groton, Connecticut Gate Posts at Lodge Richard P. Leclercq, 1981 Negative on file with R. Leclercq Groton, CT