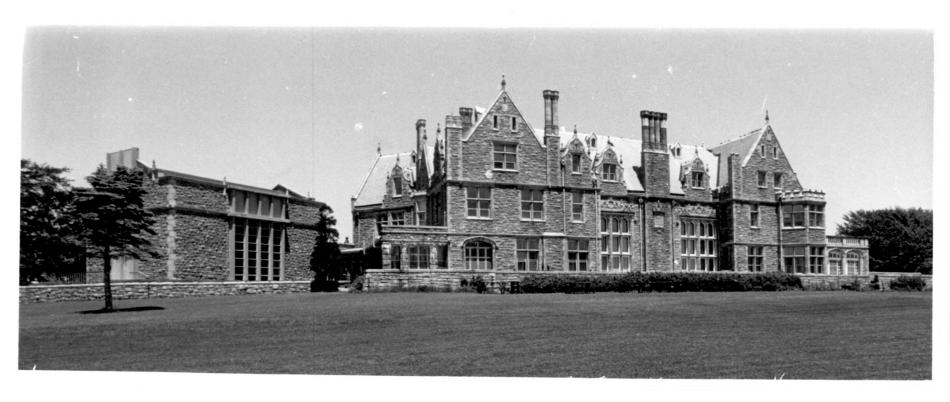

Figure # 31 Branford House, Groton, CT Looking East Across South Lawn, Library in Foreground, Mansion Center, Marine Science Institute in Rear, old Wishing Well at Right Richard P. Leclercq, 1982 Negative on file with R. Leclercq Groton, CT