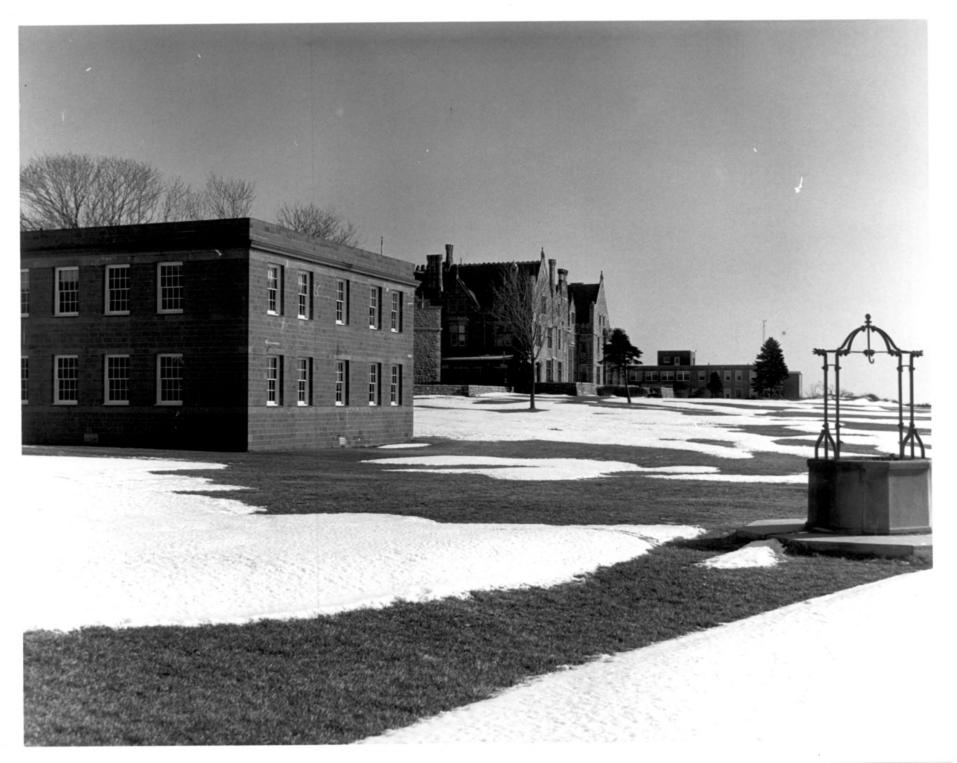

Figure # 31 Branford House, Groton, CT Looking East Across South Lawn, Library in Foreground, Mansion Center, Marine Science Institute in Rear, old Wishing Well at Right Richard P. Leclercq, 1982 Negative on file with R. Leclercq Groton, CT