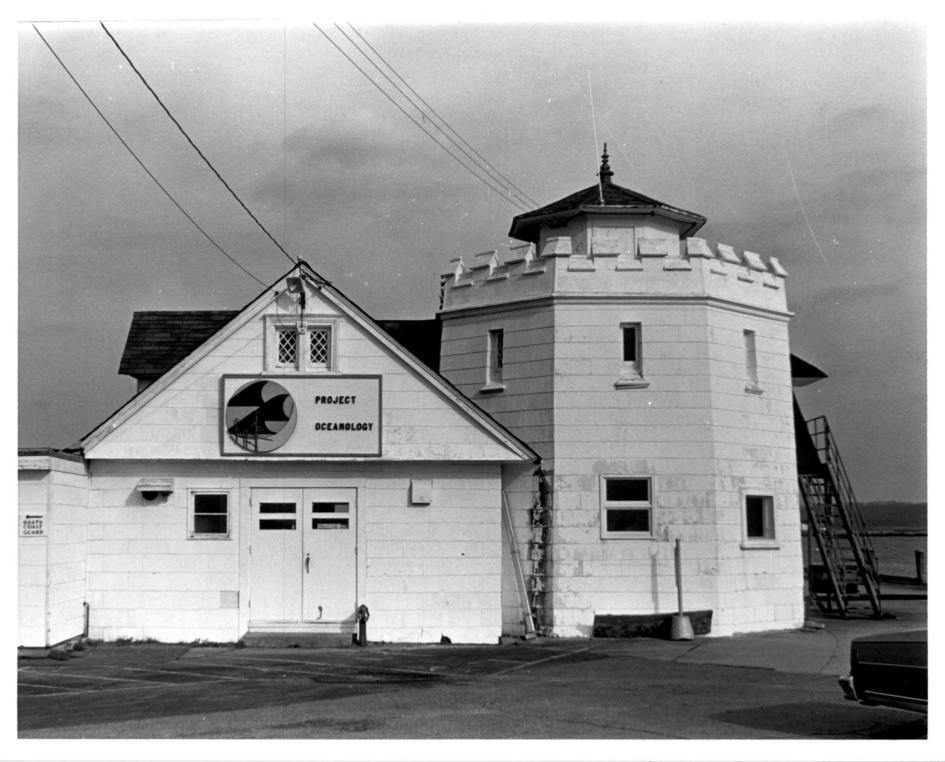

## Figure # 24 Branford House, Groton, Connecticut Boat House H. Reis, ca. 1910 Negative on file at Avery Point Coast Guard Station, Groton, CT

Figure # 25 Branford House, Groton, Connecticut Garage Richard Leclercq, 1982 Negative on file with R. Leclercq Groton, CT