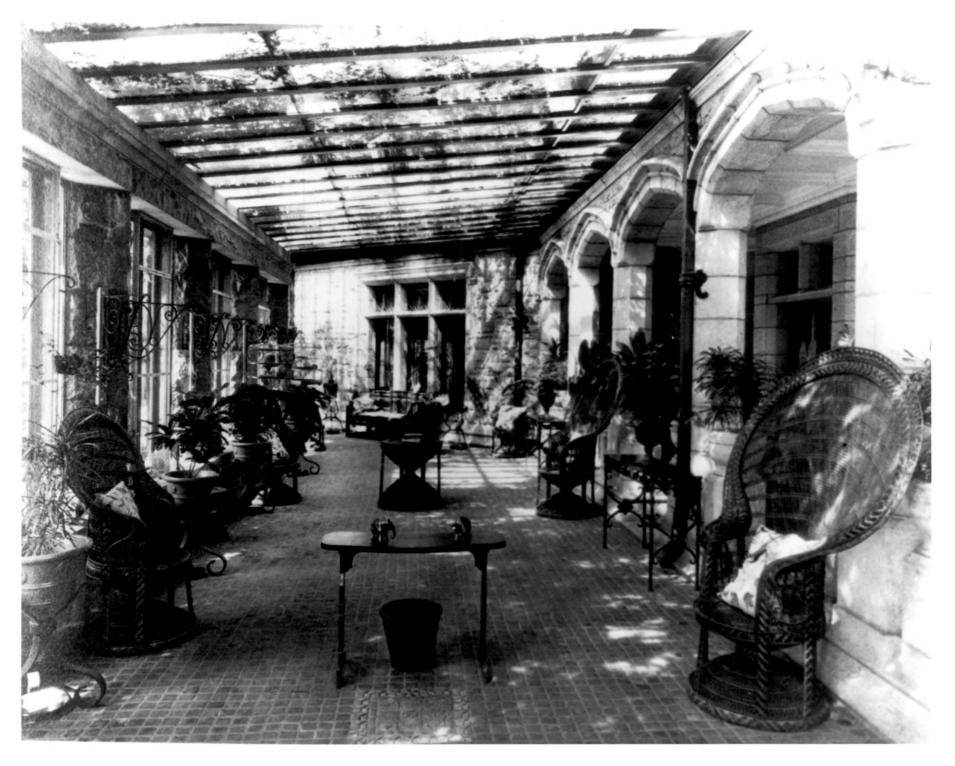

# Figure # 12 Branford House, Groton, Connecticut Solarium Richard Leclercq, 1981 Negative on file with R. Leclerco Groton, CT