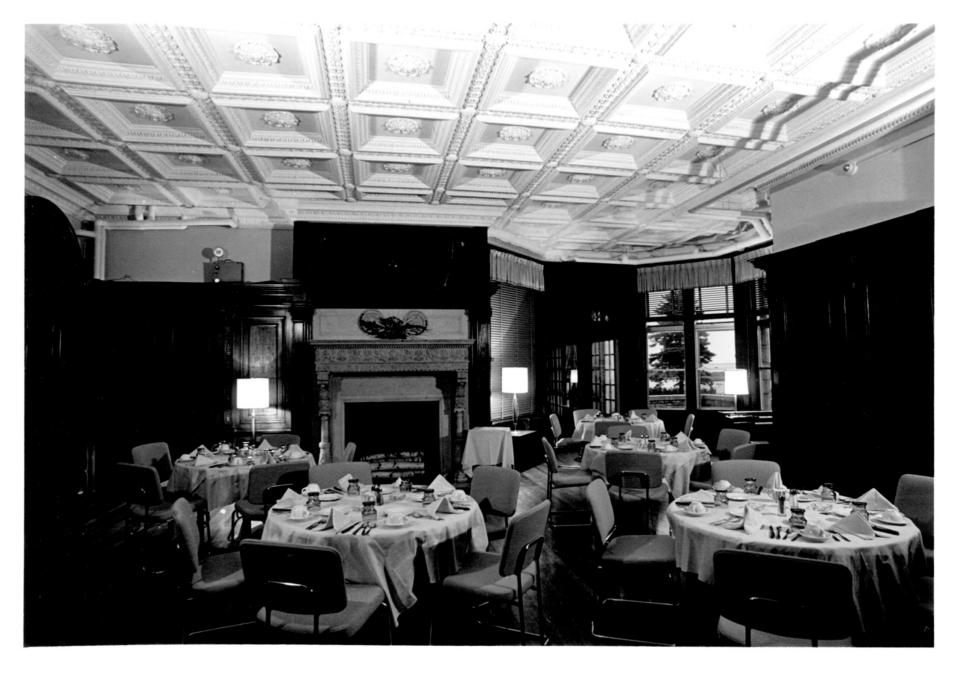

#### Figure # 13 Branford House, Groton, CT Solarium

H. Reis, ca. 1910 Negative on file with R. Leclercq Groton, CT

Figure # 14 Branford House, Groton, Connecticut Dining Room Richard Leclercq, 1981 Negative on file with R. Leclerco Groton, CT