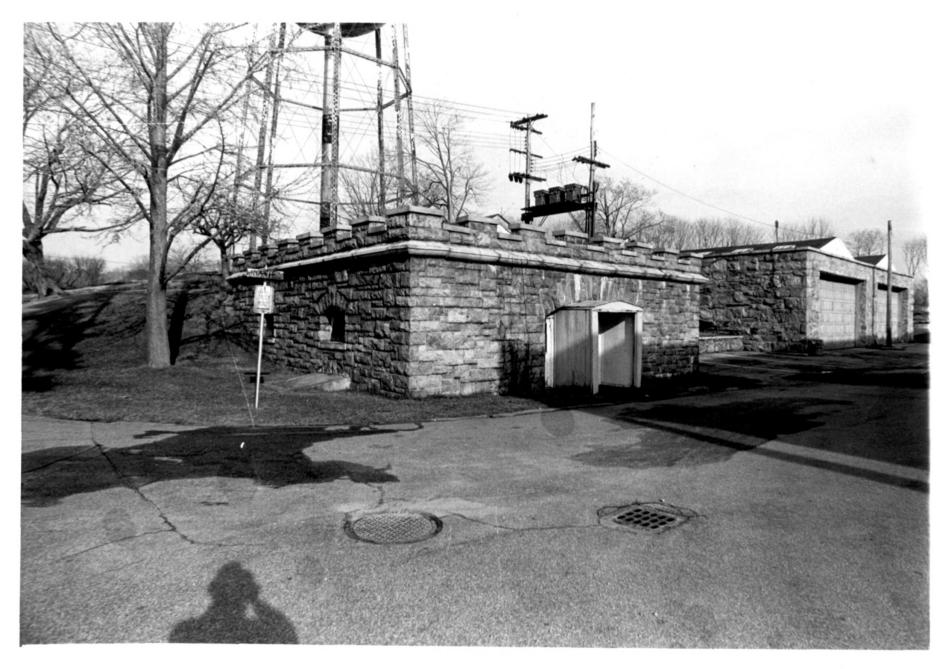

## Figure # 26 Branford House, Groton, Connecticut Paint Locker Richard P. Leclercq, 1982 Negative on file with R. Leclercq Groton, CT

Figure # 27 Branford House, Groton, CT Stone Structures East of Stable Richard P. Leclercq, 1982 Negative on file with R. Leclercq Groton, CT