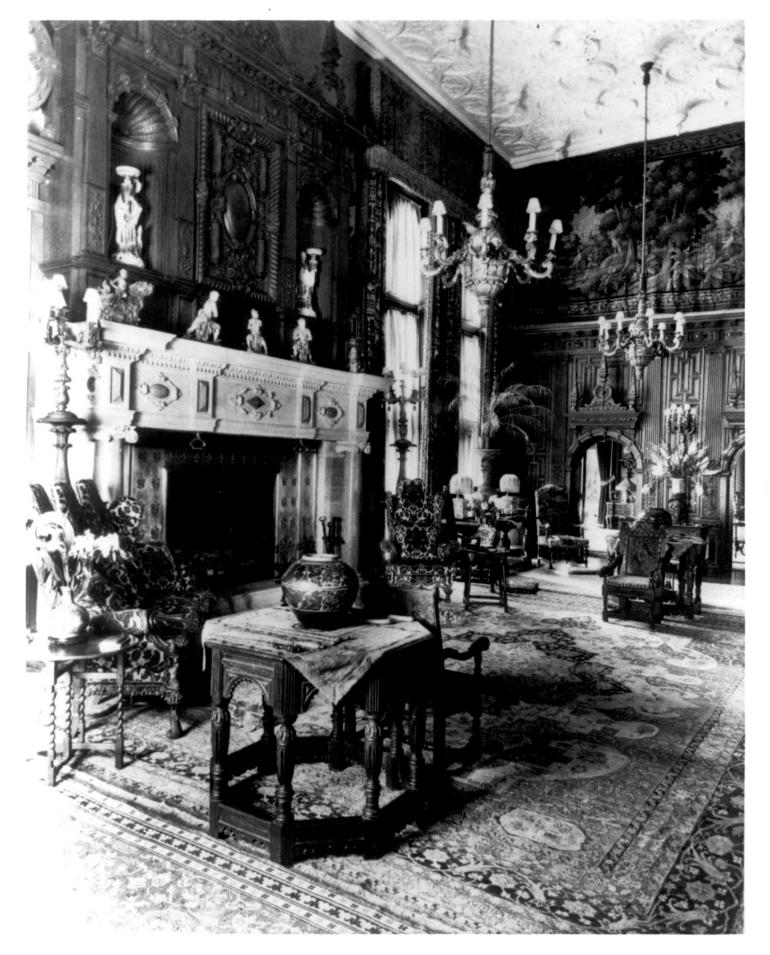

Figure # 11 Branford House, Groton, Connecticut Great Hall H. Reis, ca. 1910 Negative on file at Avery Point Coast Guard Station, Groton, CT