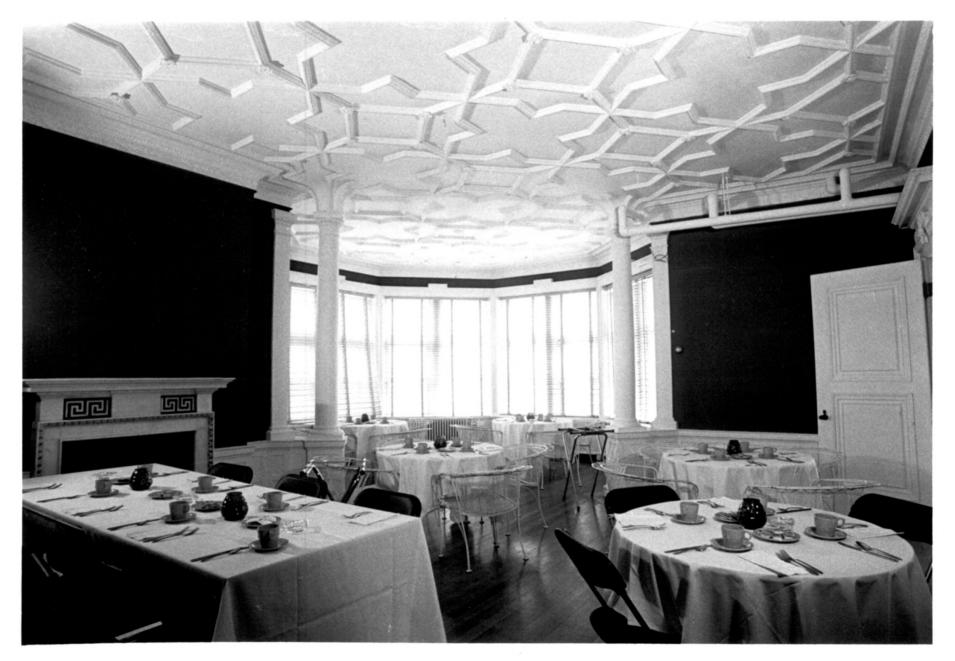

Figure # 15 Branford House, Groton, CT Second Floor Guest Room Richard P. Leclerca, 1981 Negative on file with R. Leclercq Groton, CT