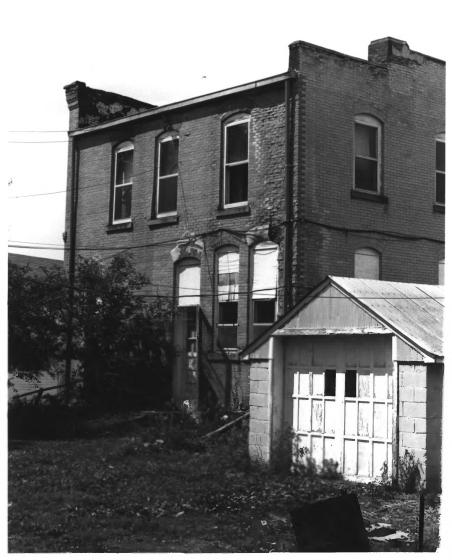

Rear Facade, Looking Northwest

Photograph #4 of Five

Bryant, SD M. Betz July 1985 State Historical Preservation Center Interior, View of 1st Floor Ceiling Photograph #5 of Five

Kant Hotel