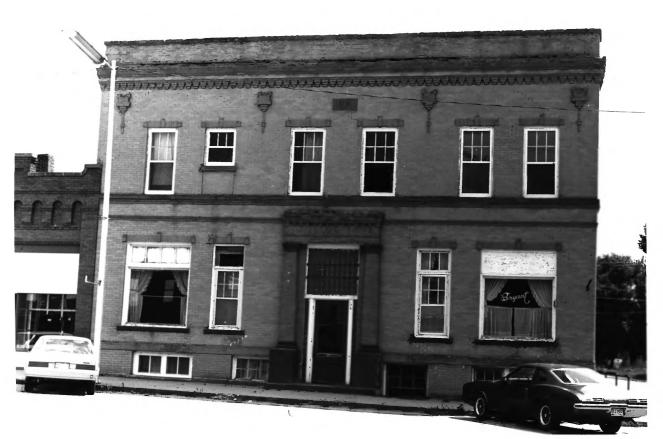

Front Facade, Looking South

Photograph #2 of Five

Kant Hotel Bryant, SD M. Betz July 1985 State Historical Preservation Center Side Facade, Looking Northeast Photograph #3 of Five

Kant Hotel Bryant, SD M. Betz July 1985 State Historical Preservation Center