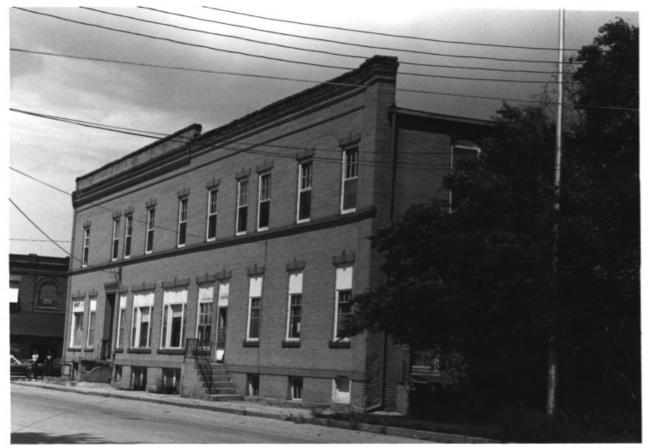

Front Facade, Looking South

Photograph #2 of Five

Kant Hotel Bryant, SD M. Betz July 1985 State Historical Preservation Center Side Facade, Looking Northeast Photograph #3 of Five

Kant Hotel Bryant, SD M. Betz July 1985 State Historical Preservation Center