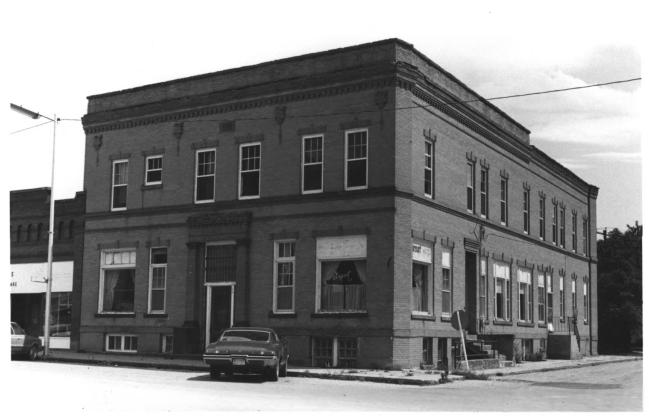

Kant Hotel Bryant, SD M.Betz July 1985 State Historical Preservation Center Front & Side Facades, Looking Southeast Photograph #1 of Five

Kant Hotel Bryant, SD M. Betz July 1985

State Historical Preservation Center