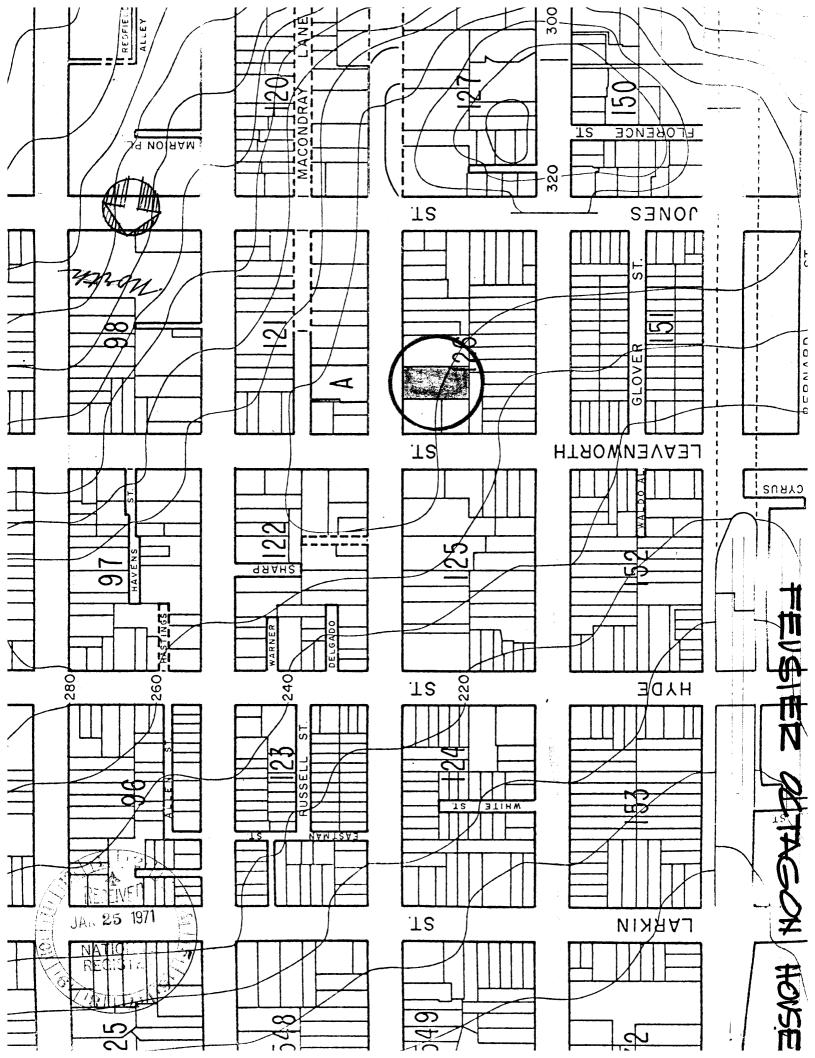

NTI                | Jan.            | John                               | ustee           |                                       |
| Title                                           | Otato Liuis                                          | <u> </u>                                               |                                                                      |                                      |                                       |          |                 | Keepe              | t of The N      | MAR 8                              | egister         | <u> </u>                              |



COMMUNITY AREA LAND USE STUDY

RUSSIAN HILL

COMMUNITY 4 · PLANNING AREA I

9075P

## FEVSIER OCTAGON HOUSE

LATITUDE 37°47'54"

LONGITUDE 1212° 20'30'

FILE 825.4-11 BASE AUGUST 1961