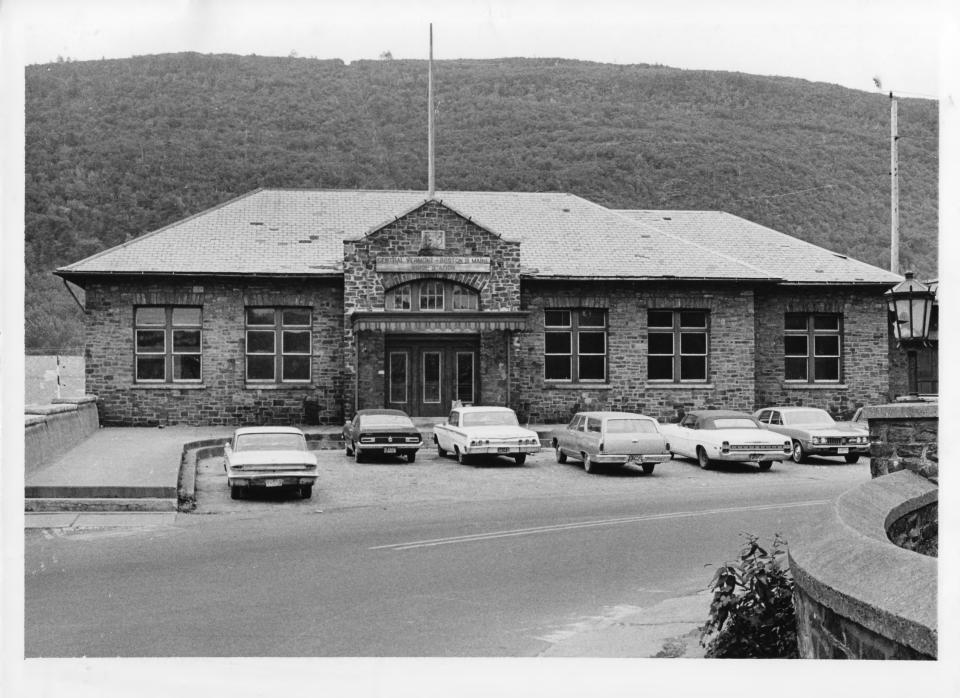

## NATIONAL REGISTER OF HISTORIC PLACES PROPERTY PHOTOGRAPH FORM

(Type all entries - attach to or enclose with photograph)

| 1. NAME                        |                                        |                                |
|--------------------------------|----------------------------------------|--------------------------------|
| COMMON                         | AND/OR HISTORIC Central Ver-           | NUMERIC CODE (Assigned by NPS) |
| Union Station                  | mont & Boston & Maine<br>Union Station | MW 7 1974                      |
| 2. LOCATION                    |                                        |                                |
| STATE                          | COUNTY                                 | TOWN                           |
| Vermont                        | Windham                                | Brattleboro                    |
| STREET AND NUMBER              |                                        |                                |
| Junction of Bridge Stre        | eet and the Boston & Main              | e Railroad tracks.             |
| 3. PHOTO REFERENCE             |                                        |                                |
| PHOTO CREDIT Chester Liebs     | DATE                                   | NEGATIVE FILED AT              |
| for Vt. Division of            |                                        | Vermont Division of            |
| Historic Sites                 | 1971                                   | Historic Sites                 |
| 4. IDENTIFICATION              |                                        |                                |
| DESCRIBE VIEW, DIRECTION, ETC. |                                        |                                |

View of main (west) elevation.