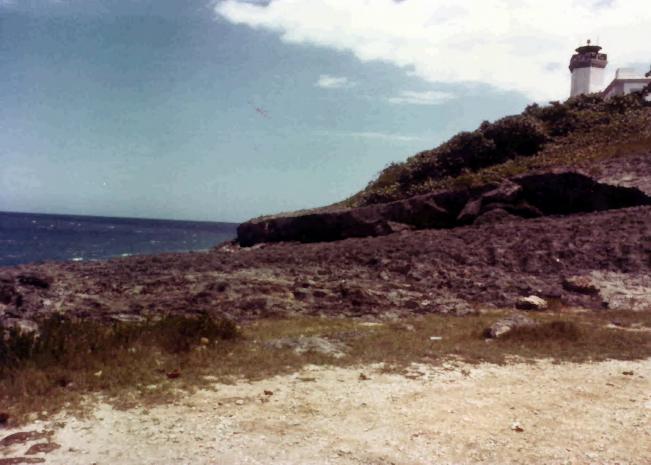

## NRHP THEMATIC NOMINATION LIGHTHOUSES OF PUERTO RICO A (System Shematic Res.)

NAME: Arecibo

CITY/STATE: Arecibo, PR

PHOTOGRAPHER: BENJAMIN NISTAL

DATE: AUGUST 1978

NEGATIVE: PERSONAL FILES

DESCRIPTION: 1978 location

location on shore

NUMBER: 12 OF 12

OCT 22 1981

JUN 1 7 1980