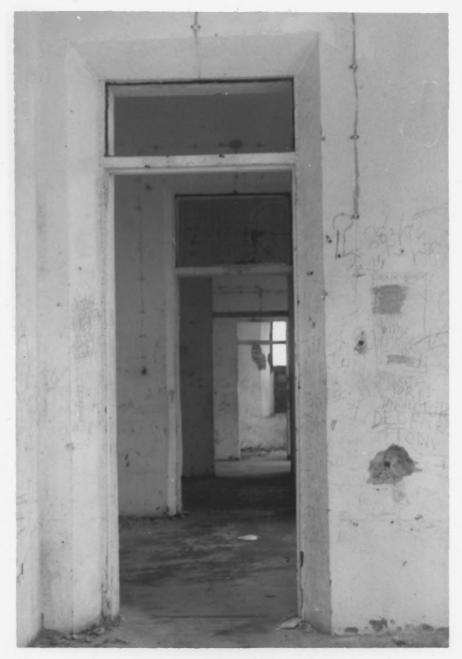

NE corner of dwelling and tower

NUMBER: 10 OF 12

| NRHP THEMATIC NOMINATION LIGHTHOUSES OF PUERTO RICO |
|-----------------------------------------------------|
| NAME: Arecibo Thematic                              |
| CITY/STATE: Arecibo, PR                             |
| PHOTOGRAPHER: BENJAMIN NISTAL DATE: AUGUST 1978     |
| NEGATIVE: PERSONAL FILES                            |
| DESCRIPTION: 1978 location                          |
| interior                                            |
|                                                     |
| NUMBER: 11 OF 112                                   |
| OCT 22 1981                                         |