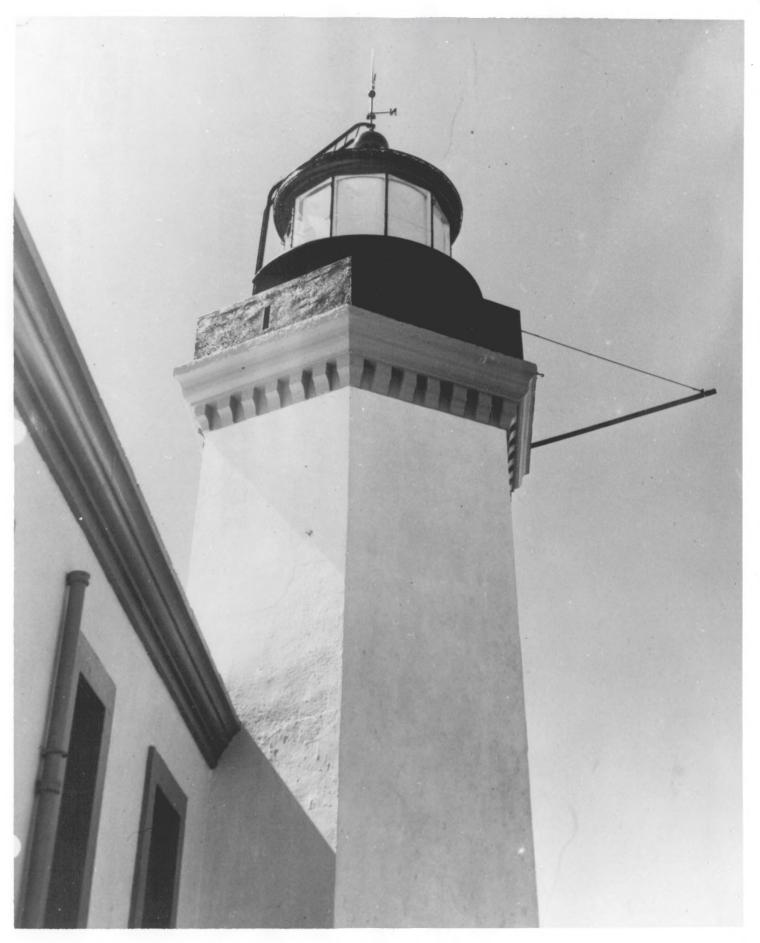

## NRHP THEMATIC NOMINATION LIGHTHOUSES OF PUERTO RICO

NAME: Arecibo

Thematic Res.

CITY/STATE: Arecibo, PR

PHOTOGRAPHER: BENJAMIN NISTAL

DATE: AUGUST 1978

NEGATIVE: PERSONAL FILES

DESCRIPTION: 1978 location

Main facade

JUN 1 7 1980

NUMBER: 9 OF 12