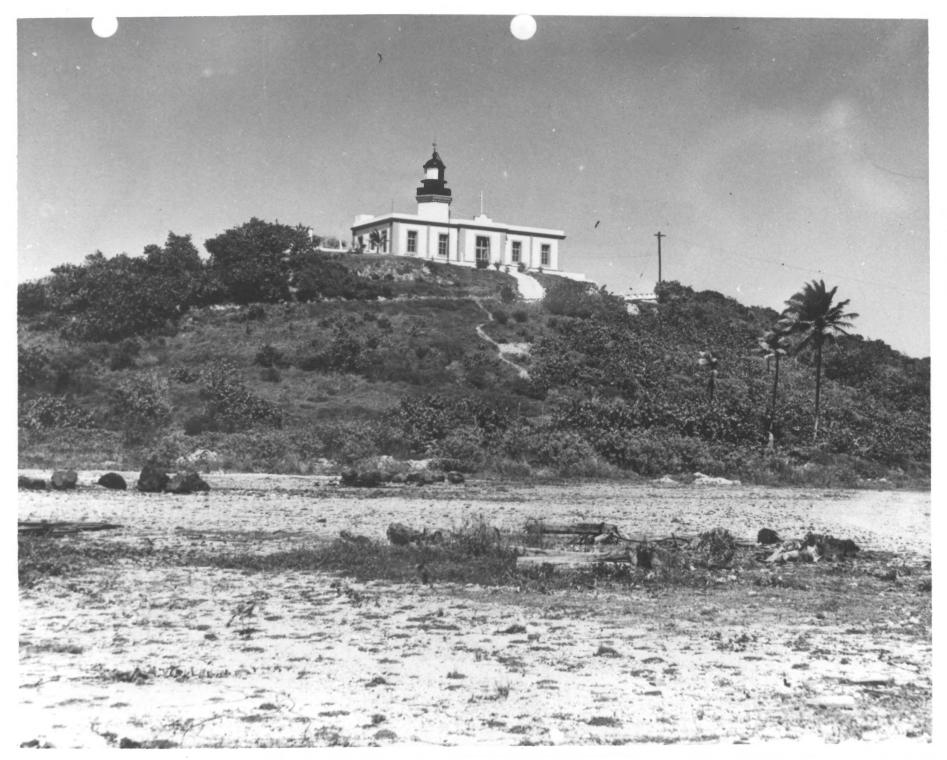

## NRHP THEMATIC NOMINATION LIGHTHOUSES OF PUERTO RICO A (System Shematic Res.)

NAME: Arecibo

CITY/STATE: Arecibo, PR

PHOTOGRAPHER: BENJAMIN NISTAL

DATE: AUGUST 1978

NEGATIVE: PERSONAL FILES

DESCRIPTION: 1978 location

location on shore

NUMBER: 12 OF 12

OCT 22 1981

JUN 1 7 1980