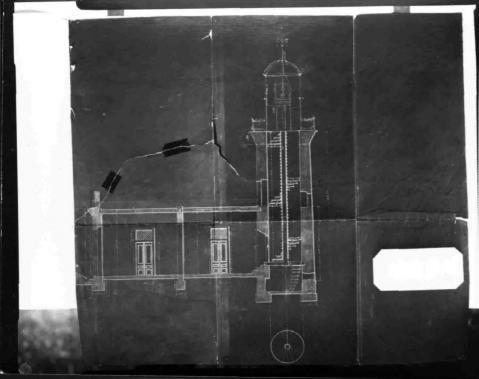

CITY/STATE: Arecibo, PR

PHOTOGRAPHER: LUIS MORALES

DATE: AUGUST1978

NEGATIVE: HABS/HAER

DESCRIPTION: 1895 site drawing

cross section dwelling  $\S$ 

tower

JUN 1 7 1980

NUMBER: 6 OF 12

NRHP THEMATIC NOMINATION
LIGHTHOUSES OF PUERTO RICO
Jufthouses Septem of Piverto Rico Thematic
NAME: Arecibo Resource.

CITY/STATE: Arecibo, PR

PHOTOGRAPHER: LUIS MORALES

DATE: AUGUST 1978

NEGATIVE: HABS/HAER