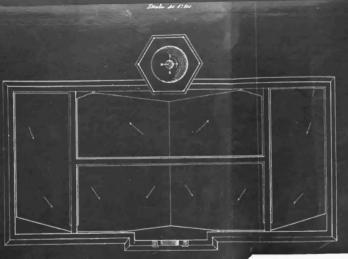

NUMBER: 2 OF 12

Planta de azoteas

Examenado

NRHP THEMATIC NOMINATION
LIGHTHOUSES OF PUERTO RICO
Lighthouses System of puerto Rico
NAME: Arecibo Thematic Res.

CITY/STATE: Arecibo, PR

PHOTOGRAPHER: LUIS MORALES

DATE: AUGUST 1978

NEGATIVE: HABS/HAER

DESCRIPTION: 1895 site drawing

roof plan

JUN 1 ? 1980

NUMBER: 3 OF 12

NRHP THEMATIC NOMINATION
LIGHTHOUSES OF PUERTO RICO

(Lyptom) Thematic Rev