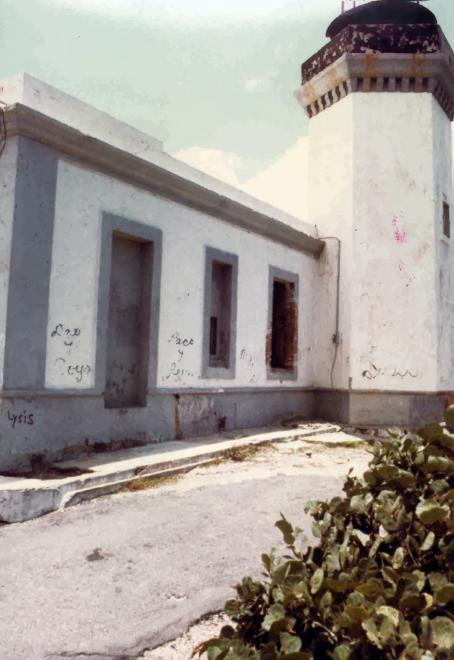

## NRHP THEMATIC NOMINATION LIGHTHOUSES OF PUERTO RICO A Suptem Thematic Real

NAME: Arecibo

CITY/STATE: Arecibo, PR

PHOTOGRAPHER: BENJAMIN NISTAL

DATE: AUGUST 1978

NEGATIVE: PERSONAL FILES

DESCRIPTION: 1978 location

NE corner of dwelling and tower

NUMBER: 10 OF 12

| NRHP THEMATIC NOMINATION LIGHTHOUSES OF PUERTO RICO |
|-----------------------------------------------------|
| NAME: Arecibo Thematic                              |
| CITY/STATE: Arecibo, PR                             |
| PHOTOGRAPHER: BENJAMIN NISTAL DATE: AUGUST 1978     |
| NEGATIVE: PERSONAL FILES                            |
| DESCRIPTION: 1978 location                          |
| interior                                            |
|                                                     |
| NUMBER: 11 OF 112                                   |
| OCT 22 1981                                         |