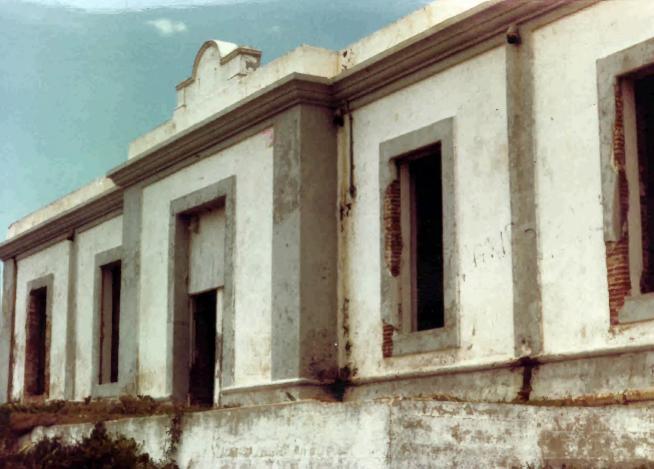

## NRHP THEMATIC NOMINATION LIGHTHOUSES OF PUERTO RICO

NAME: Arecibo

Thematic Res.

CITY/STATE: Arecibo, PR

PHOTOGRAPHER: BENJAMIN NISTAL

DATE: AUGUST 1978

NEGATIVE: PERSONAL FILES

DESCRIPTION: 1978 location

Main facade

JUN 1 7 1980

NUMBER: 9 OF 12