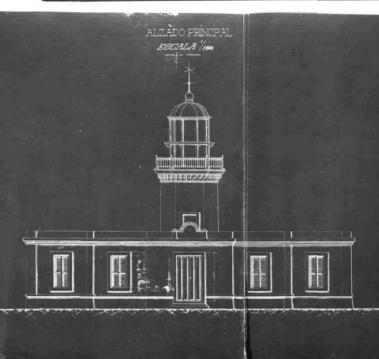

NAME: Arecibo

CITY/STATE: Arecibo, PR

PHOTOGRAPHER: LUIS MORALES

DATE: AUGUST 1978

NEGATIVE: HABS/HAER

DESCRIPTION: 1895 site drawing

main facade

JUN 1 7 1980

NUMBER: 4 OF 12

Lumm Ming de

NRHP THEMATIC NOMINATION LIGHTHOUSES OF PUERTO RICO

NAME: Arecibo

Thematic Rear

CITY/STATE: Arecibo, PR

PHOTOGRAPHER: LUIS MORALES

DATE: AUGUST 1978