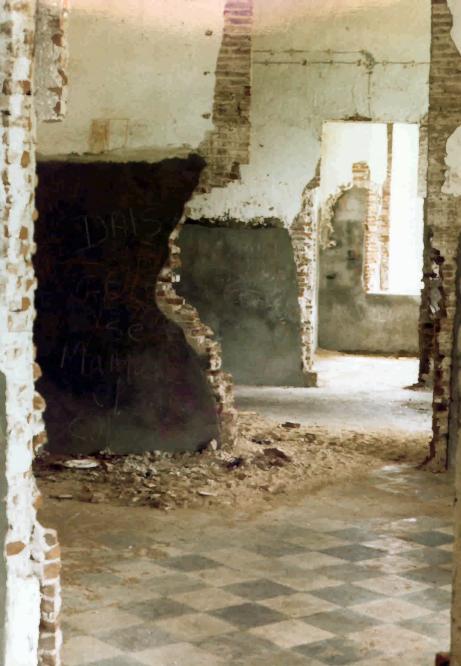

NE corner of dwelling and tower

NUMBER: 10 OF 12

| NRHP THEMATIC NOMINATION LIGHTHOUSES OF PUERTO RICO |
|-----------------------------------------------------|
| NAME: Arecibo Thematic                              |
| CITY/STATE: Arecibo, PR                             |
| PHOTOGRAPHER: BENJAMIN NISTAL DATE: AUGUST 1978     |
| NEGATIVE: PERSONAL FILES                            |
| DESCRIPTION: 1978 location                          |
| interior                                            |
|                                                     |
| NUMBER: 11 OF 112                                   |
| OCT 22 1981                                         |