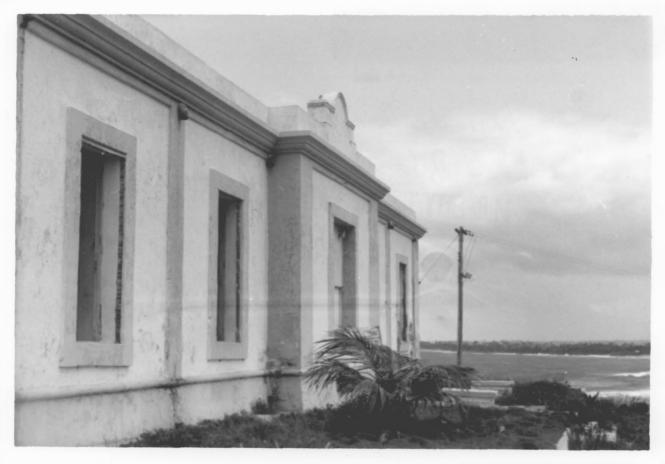

## NRHP THEMATIC NOMINATION LIGHTHOUSES OF PUERTO RICO A Suptem Thematic Real

NAME: Arecibo

CITY/STATE: Arecibo, PR

PHOTOGRAPHER: BENJAMIN NISTAL

DATE: AUGUST 1978

NEGATIVE: PERSONAL FILES

DESCRIPTION: 1978 location

NE corner of dwelling and tower

NUMBER: 10 OF 12

| NRHP THEMATIC NOMINATION LIGHTHOUSES OF PUERTO RICO |
|-----------------------------------------------------|
| NAME: Arecibo Thematic                              |
| CITY/STATE: Arecibo, PR                             |
| PHOTOGRAPHER: BENJAMIN NISTAL DATE: AUGUST 1978     |
| NEGATIVE: PERSONAL FILES                            |
| DESCRIPTION: 1978 location                          |
| interior                                            |
|                                                     |
| NUMBER: 11 OF 112                                   |
| OCT 22 1981                                         |