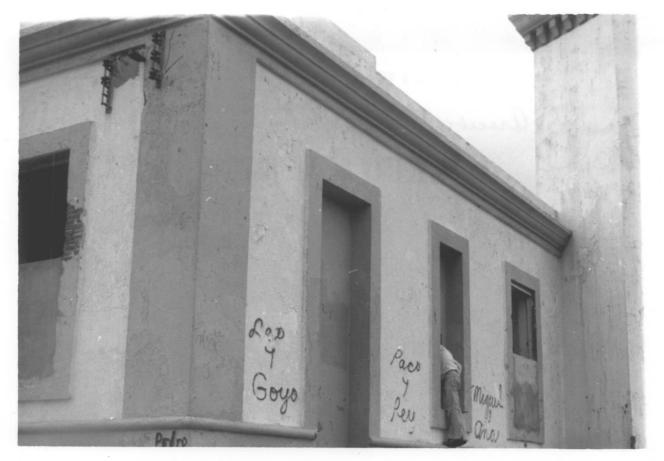

NE corner of dwelling and tower

NUMBER: 10 OF 12

| NRHP THEMATIC NOMINATION LIGHTHOUSES OF PUERTO RICO |
|-----------------------------------------------------|
| NAME: Arecibo Thematic                              |
| CITY/STATE: Arecibo, PR                             |
| PHOTOGRAPHER: BENJAMIN NISTAL DATE: AUGUST 1978     |
| NEGATIVE: PERSONAL FILES                            |
| DESCRIPTION: 1978 location                          |
| interior                                            |
|                                                     |
| NUMBER: 11 OF 112                                   |
| OCT 22 1981                                         |