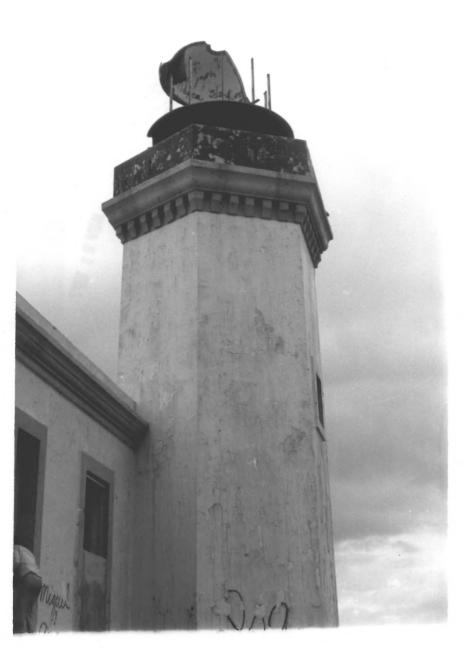

## NRHP THEMATIC NOMINATION LIGHTHOUSES OF PUERTO RICO A Suptem Thematic Real

NAME: Arecibo

CITY/STATE: Arecibo, PR

PHOTOGRAPHER: BENJAMIN NISTAL

DATE: AUGUST 1978

NEGATIVE: PERSONAL FILES

DESCRIPTION: 1978 location

NE corner of dwelling and tower

NUMBER: 10 OF 12

| NRHP THEMATIC NOMINATION LIGHTHOUSES OF PUERTO RICO |
|-----------------------------------------------------|
| NAME: Arecibo Thematic                              |
| CITY/STATE: Arecibo, PR                             |
| PHOTOGRAPHER: BENJAMIN NISTAL DATE: AUGUST 1978     |
| NEGATIVE: PERSONAL FILES                            |
| DESCRIPTION: 1978 location                          |
| interior                                            |
|                                                     |
| NUMBER: 11 OF 112                                   |
| OCT 22 1981                                         |