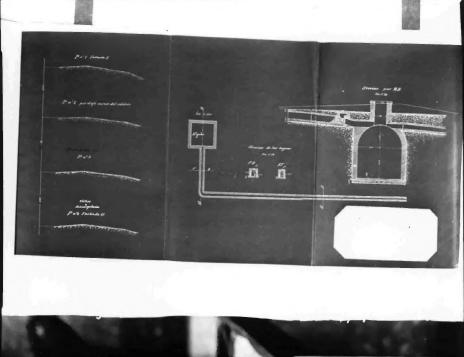

CITY/STATE: Arecibo, PR

PHOTOGRAPHER: LUIS MORALES

DATE: AUGUST1978

NEGATIVE: HABS/HAER

DESCRIPTION: 1895 site drawing

cross section dwelling  $\S$ 

tower

JUN 1 7 1980

NUMBER: 6 OF 12

NRHP THEMATIC NOMINATION
LIGHTHOUSES OF PUERTO RICO
Jufthouses Septem of Piverto Rico Thematic
NAME: Arecibo Resource.

CITY/STATE: Arecibo, PR

PHOTOGRAPHER: LUIS MORALES

DATE: AUGUST 1978

NEGATIVE: HABS/HAER

DESCRIPTION: 1895 site drawing

details: cistern and well

JUN 1 7 1980

NUMBER: \_\_7 OF \_12

Faro del Puerto de Arecibo.

171

Arecibo Light Honse.

highthouses System of Puerto Riso Thematic NRHP THEMATIC NOMINATION Reco LIGHTHOUSES OF PUERTO RICO