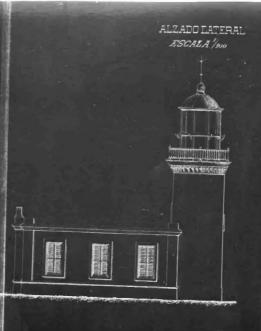

NUMBER: 4 OF 12

Lumm Ming de

NRHP THEMATIC NOMINATION LIGHTHOUSES OF PUERTO RICO

NAME: Arecibo

Thematic Rear

CITY/STATE: Arecibo, PR

PHOTOGRAPHER: LUIS MORALES

DATE: AUGUST 1978

NEGATIVE: HABS/HAER

DESCRIPTION: 1895 site drawing

lateral facade

3

NUMBER: 5 OF 12

NRHP THEMATIC NOMINATION
LIGHTHOUSES OF PUERTO RICO 1
(Siptem) Shemata

NAME: Arecibo

Arecibo