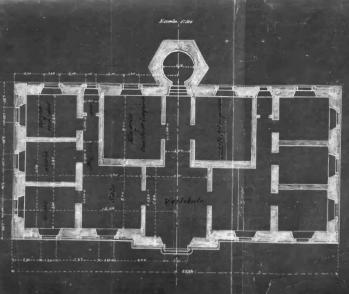

NAME: Arecibo

CITY/STATE: Arecibo, PR

PHOTOGRAPHER: LUIS MORALES

DATE: AUGUST 1978

NEGATIVE: HABS/HAER

DESCRIPTION: 1895 site drawing

floor plan

JUN 1 7 1980

NUMBER: 2 OF 12

Planta de azoteas

Examenado

NRHP THEMATIC NOMINATION
LIGHTHOUSES OF PUERTO RICO
Lighthouses System of puerto Rico
NAME: Arecibo Thematic Res.

CITY/STATE: Arecibo, PR

PHOTOGRAPHER: LUIS MORALES