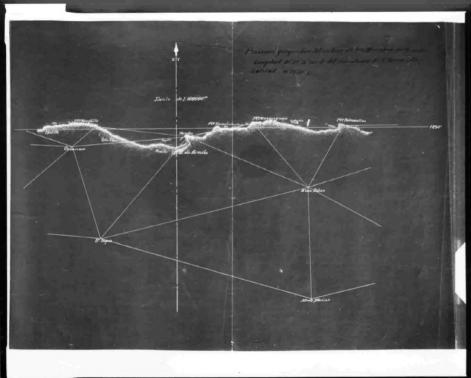

DATE: AUGUST1978

NEGATIVE: HABS/HAER

DESCRIPTION:1895 site drawing geographic location of site

JUN 1 7 1980

NUMBER: 1 OF 12

OCT 22 1981.

Planta.

NRHP THEMATIC NOMINATION
LIGHTHOUSES OF PUERTO RICO