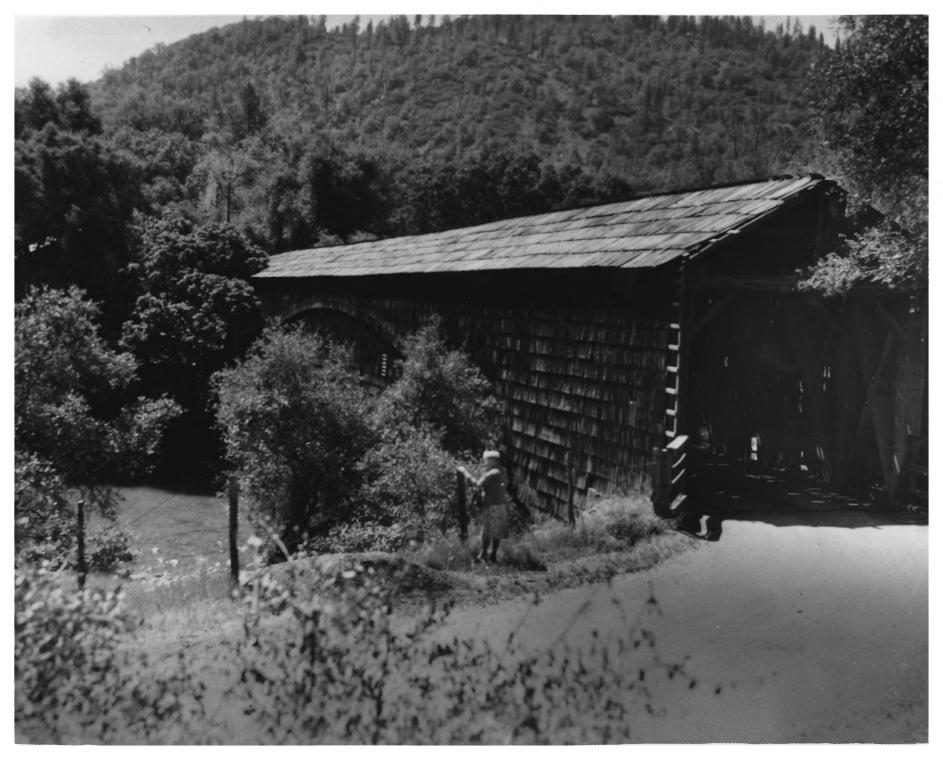

## NATIONAL REGISTER OF HISTORIC PLACES

 $\mathbf{\alpha}$ 

ш

| _Y      |
|---------|
| DATE    |
| 7/14/71 |
| /       |
|         |

| PROPERTY PHOTOGRAPH FORM                                  | FOR NPS USE ONLY |                |
|-----------------------------------------------------------|------------------|----------------|
| (Type all entries - attach to or enclose with photograph) | ENTRY NUMBER     | 7/14/7/        |
| 1. NAME                                                   | 111110-2001      | 1/////         |
| COMMON: Bridgeport Covered Bridge                         |                  |                |
| AND/OR HISTORIC: Bridgeport Covered Bridge                |                  |                |
| 2. LOCATION                                               |                  |                |
| STREET AND NUMBER:                                        |                  |                |
| 3 miles west of French Corral                             |                  |                |
| CITY OR TOWN:                                             |                  |                |
| Near French Corral                                        |                  |                |
| STATE: CODE COUNTY:                                       |                  | CODE           |
| California 9577 06 Ne                                     | vada             | 057            |
| 3. PHOTO REFERENCE                                        |                  |                |
| PHOTO CREDIT: DANKS & RIZC .                              |                  |                |
| DATE OF PHOTO: 2/12/62                                    |                  |                |
| NEGATIVE FILED AT: PARICS 2, RIZ. SA                      | cos men 3 4      | 15             |
| 4 IDENTIFICATION                                          | (1) F. (1)       | 2              |
| DESCRIBE VIEW, DIRECTION, ETC.                            | DECEI 19         | 210            |
| BRIDGEPORT COVERED BRIDGE                                 | - KIL 8          | al F           |
|                                                           | ructure SER N    | MAR            |
| Looking west from S.E. corner of st                       | ructure          | STE A          |
|                                                           | IS THE           | MAL<br>ISTER 3 |
|                                                           |                  | 6              |