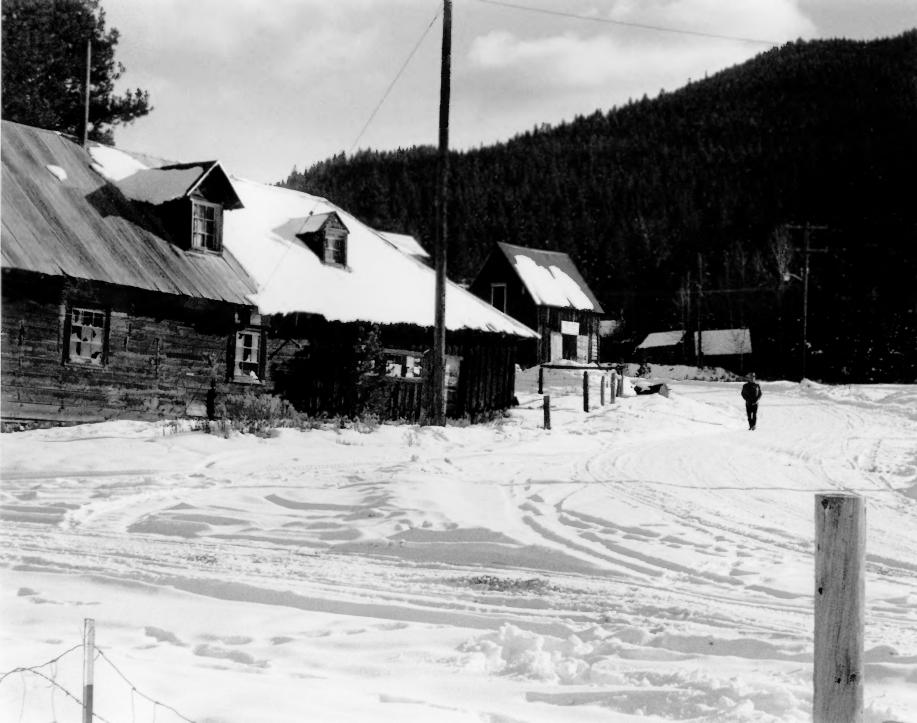

JUL 6 1977

APR 6 . 1978

Atlanta Historic District
Atlanta, Idaho
Elmone County
Photographer - Merle Wells
1977
Idaho State Historical Society

View north from jail, Mt. Greylock in background.

Site survey file.