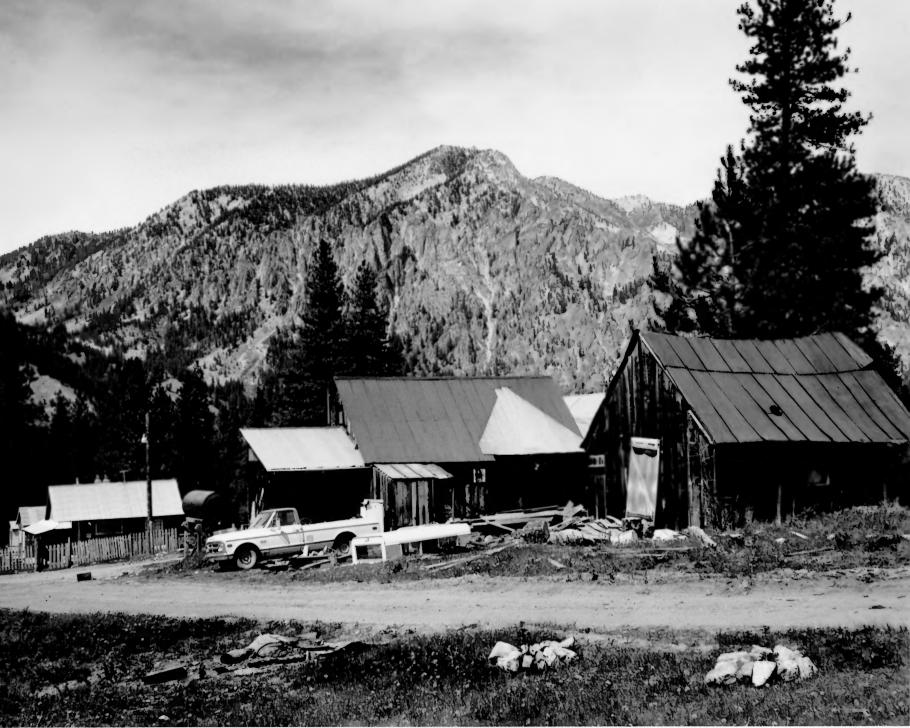

Elmone County
Photographer - Kerry Moosman - 1977
Private collection

Looking east - Assay office (5) in foreground, Tesky house (10) in middle, Hills Place (9) in background.

Atlanta Historic District
Atlanta, Idaho