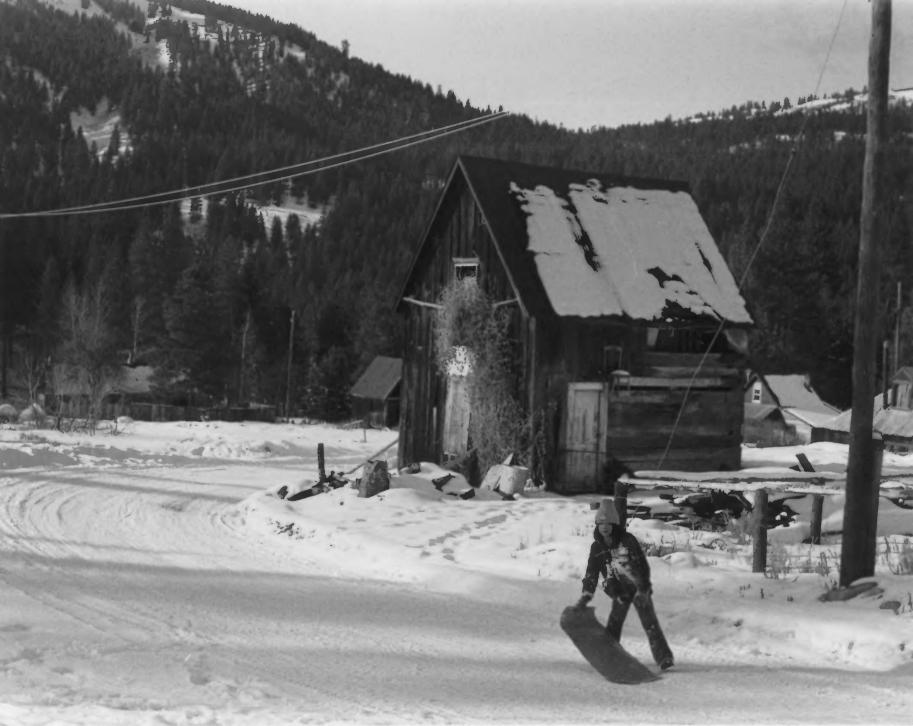

JUL 6 1977.

APR 6 1978

Atlanta Historic District
Atlanta, Idaho

E(mone County
Photographer - Kerry Moosman - 1977
Private collection.

View from the north of the log cabin (11) and jail (12)

Atlanta Historic District
Atlanta, Idaho