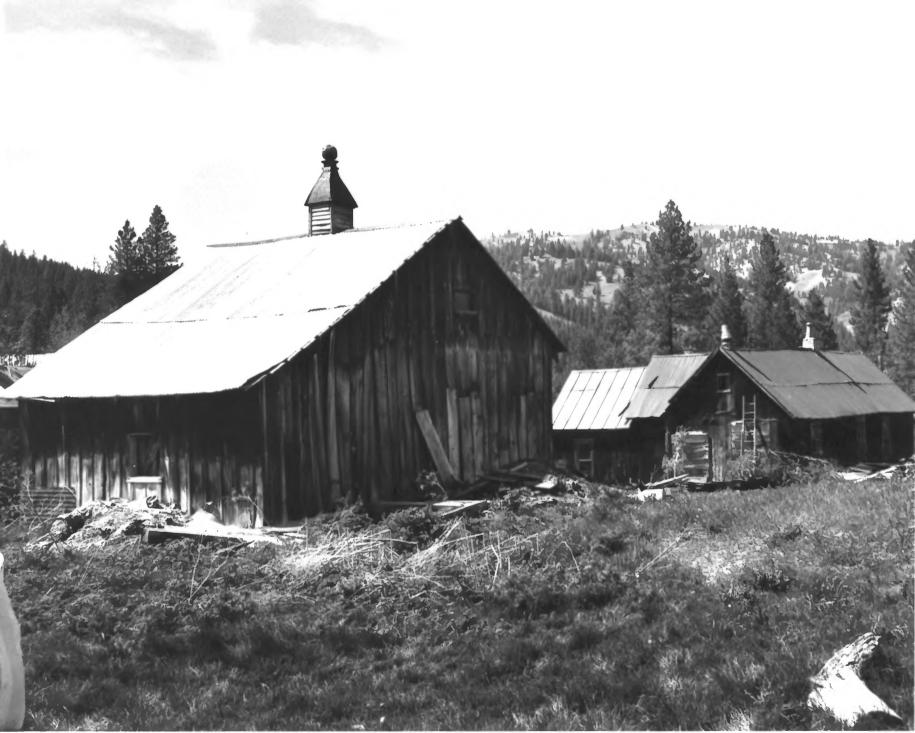

Atlanta Historic District
Atlanta, Idaho

Finone County
Photographer - Merle Wells
1977
Idaho State Historical Society

Barn (4) from southeest, Franke (1) house in background. Site survey file.

JUL 6 1977