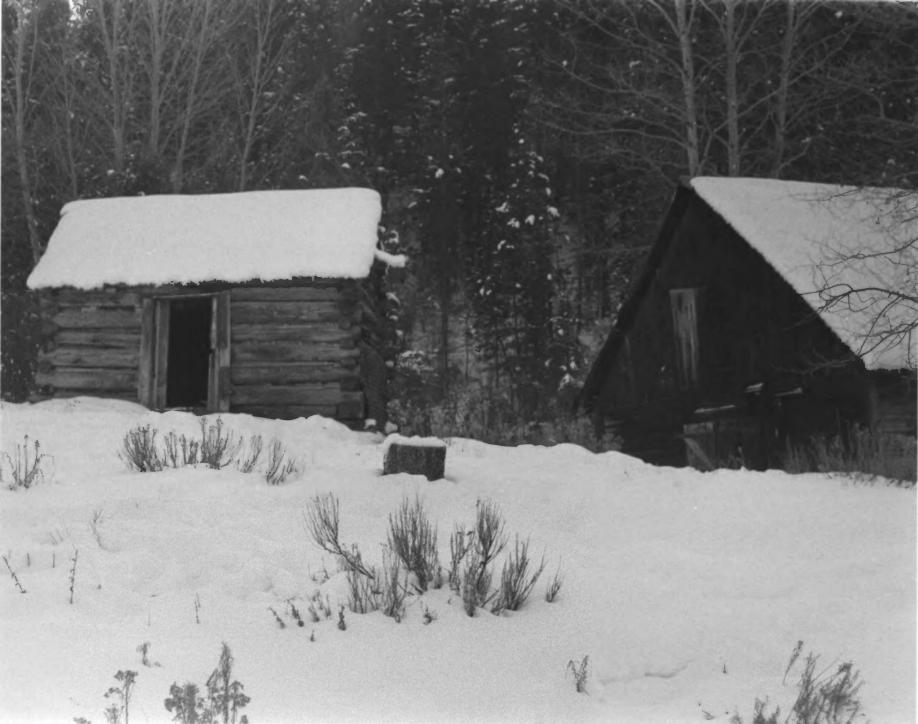

JUL 6 1977.

APR 6 1978

Atlanta Historic District
Atlanta, Idaho

E(mone County
Photographer - Kerry Moosman - 1977
Private collection.

View from the north of the log cabin (11) and jail (12)

Atlanta Historic District
Atlanta, Idaho