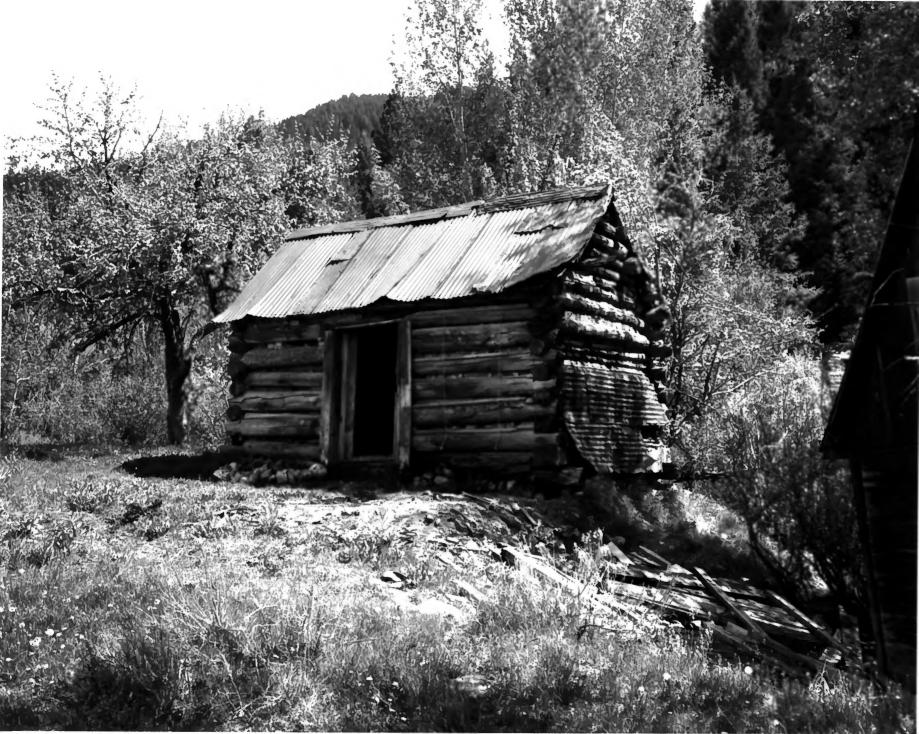

APR 6 1978

297

Atlanta Historic District
Atlanta, Idaho
Elmore County
Photographer - Merle Wells
1977
Idaho State Historical Society

Log cabin (11) from southwest some of orchard in background.

Site survey file

JUL 6 1977

APR 6 . 1978

Atlanta Historic District
Atlanta, Idaho
Elmone County
Photographer - Merle Wells
1977
Idaho State Historical Society

View north from jail, Mt. Greylock in background.

Site survey file.