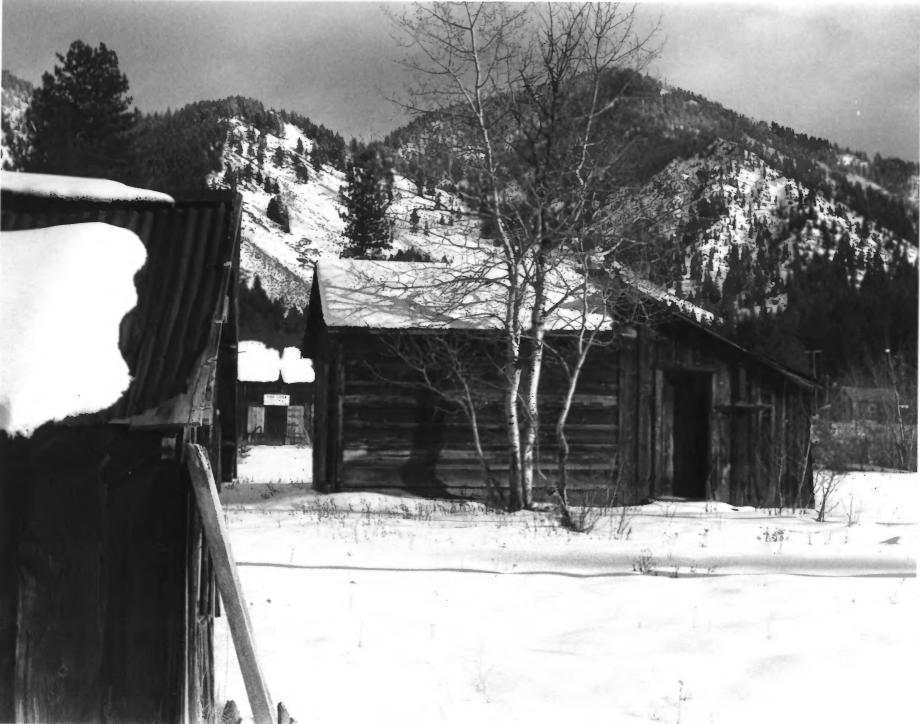

APR 6 1978

297

Atlanta Historic District
Atlanta, Idaho
Elmore County
Photographer - Merle Wells
1977
Idaho State Historical Society

Log cabin (11) from southwest some of orchard in background.

Site survey file