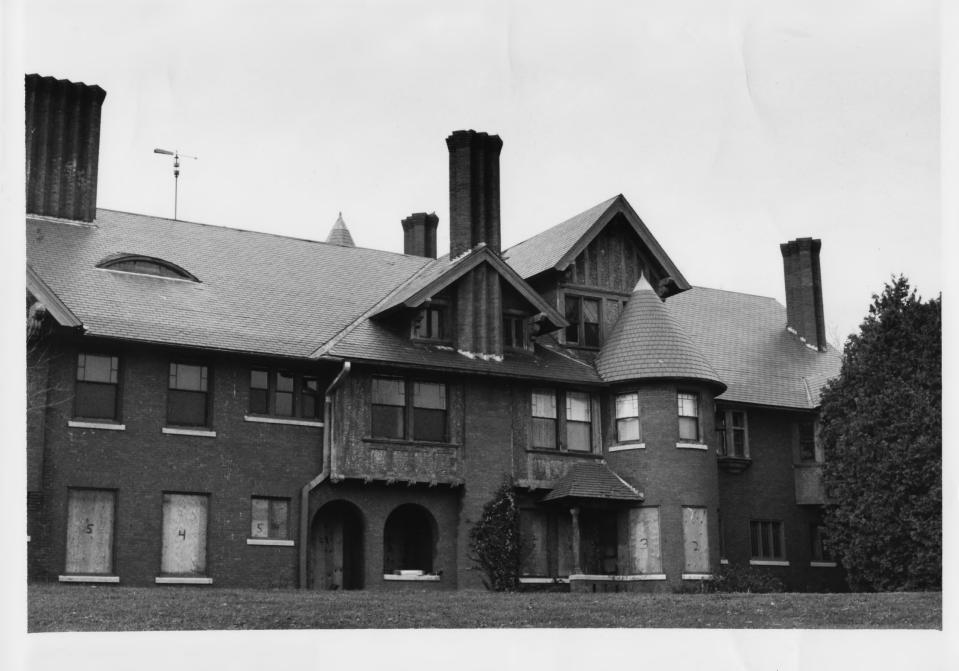

FEB 1 3 1980

Credit: John Dumville Date: November 1978

Negative filed at Vermont Division for

Historic Preservation

Description: Shelburne House (#19), central

section of east facade.

Photograph 23/32

Vt. Div. for Historic Preservation Chittenden County Shelburne 11/78 Shelburne Farms, Shelburne House, east facade, central section W 78-A-367 John P. Dumville