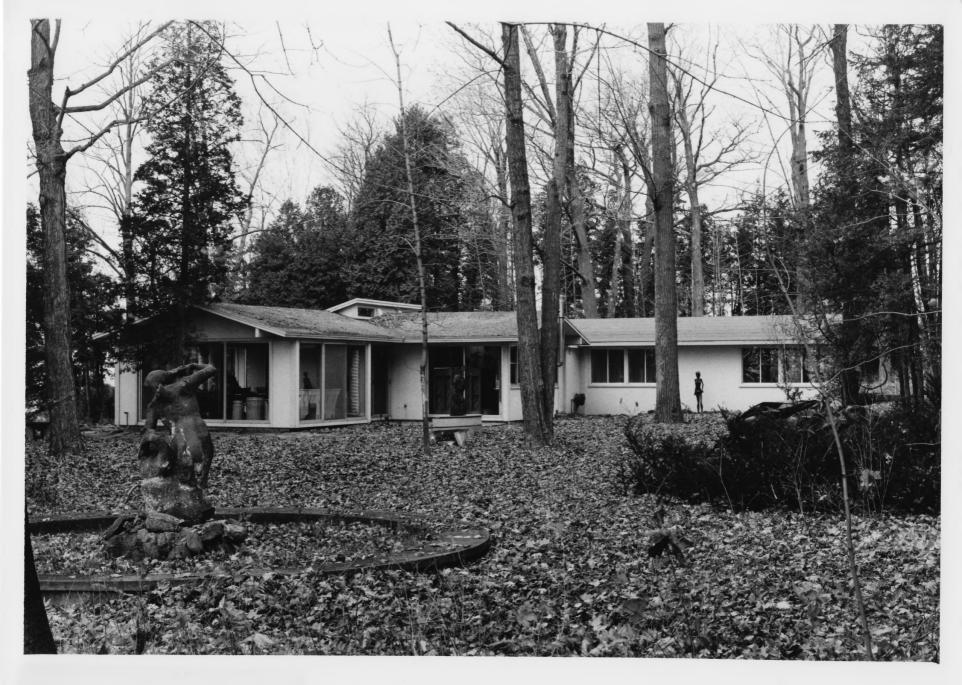

FEB : 3 1980

Shelburne Farms Shelburne, VT

Credit: John Dumville

Date: November 1978

Negative filed at Vermont Division for

Historic Preservation

Description: Orchard House (#7), view east.

Photograph 7/32

Vt. Div. for Historic Preservation Chittenden County Shelburne 11/78 Shelburne Farms, Orchard House E 78-A-36 John P. Dumville

Shelburne Farms

Shelburne, VT

FEB 1 3 1980

Credit: John Dumville Date: November 1978

Negative filed at Vermont Division for Historic Preservation

Description: Orchard Cottage (#8), view west.

Photograph 8/32

Vt. Div. for Historic Preservation Chittenden County Shelburne 11/78 Shelburne Farms, Orchard Cottage W 78-A-367 John P. Dumville