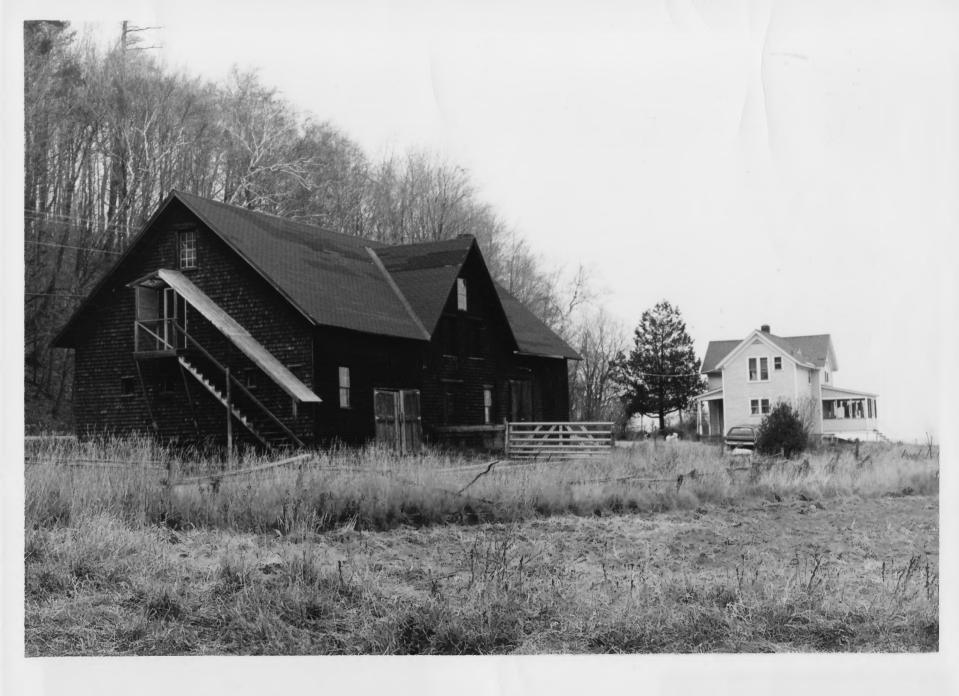

Shelburne Farms Shelburne, VT

Credit: John Dumville Date: November 1978

Negative filed at Vermont Division for

Historic Preservation

Description: Farm Barn (#17), view southwest.

Photograph 2/32

Vt. Div. for Historic Preservation Chittenden County Shelburne 11/78 Shelburne Farms, farm barn SW 78-A-355 John P. Dumville