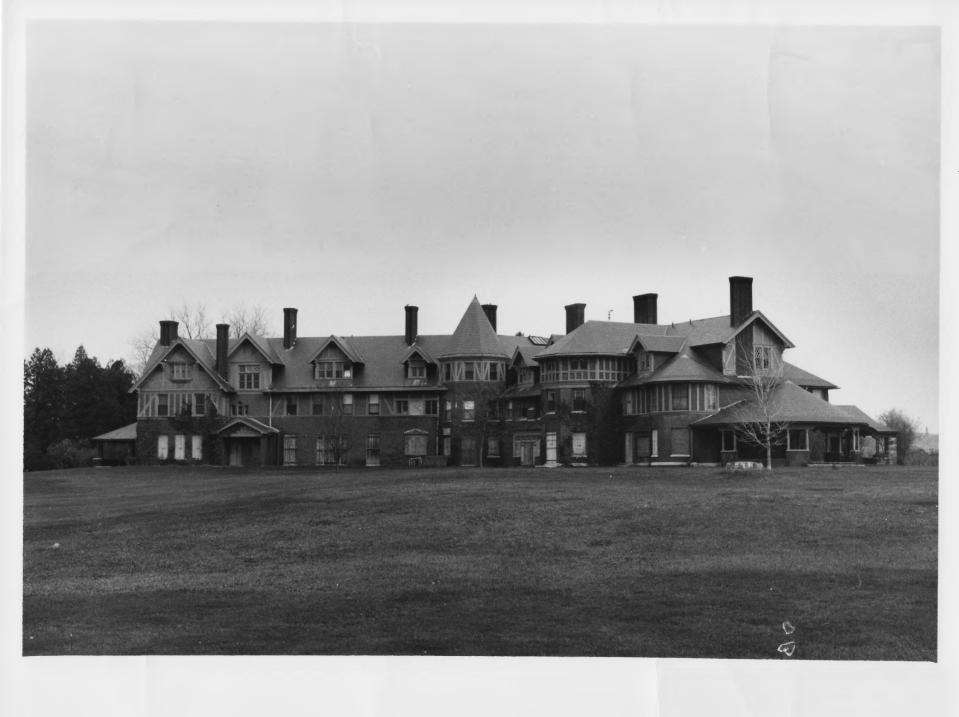

Shelburne Farms Shelburne, VT

Credit: John Dumville Date: November 1978

Negative filed at Vermont Division for

Historic Preservation

Description: Farm Barn (#17), view southwest.

Photograph 2/32

Vt. Div. for Historic Preservation Chittenden County Shelburne 11/78 Shelburne Farms, farm barn SW 78-A-355 John P. Dumville