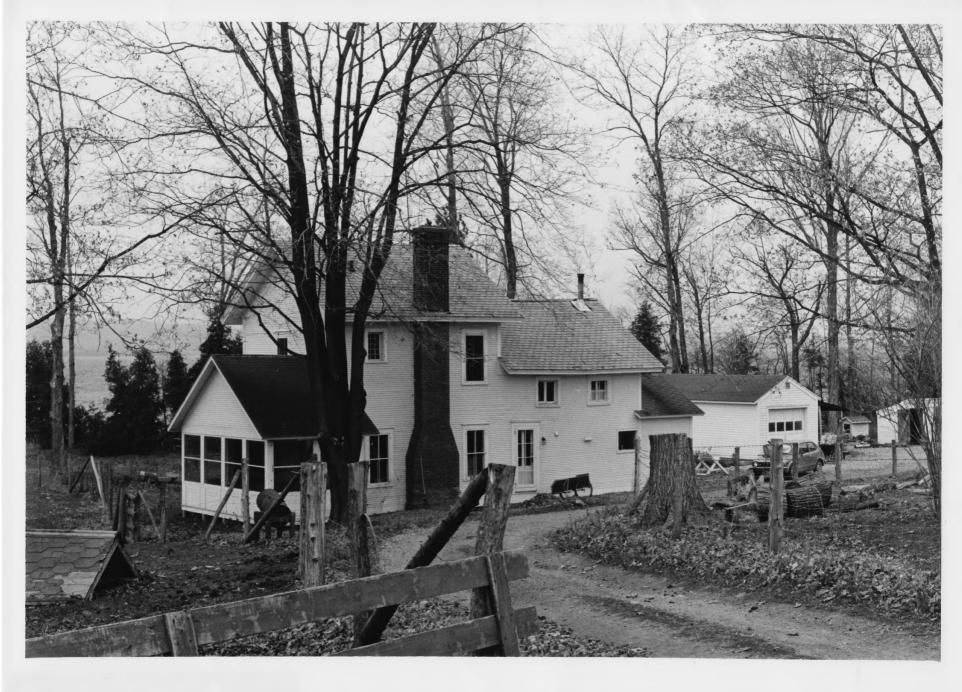

Vt. Div. for Historic Preservation Chittenden County Shelburne 11/78 Shelburne Farms, Bay View house and barn N 78-A-370 John P. Dumville

# AUG | | 1980

Shelburne Farms
Shelburne, VT
Credit: John Dumville
Date: November 1978
Negative filed at Vermont Division for
Historic Preservation
Description: Bay View house and barn (#16, 16a), view north.
Photograph 13/32