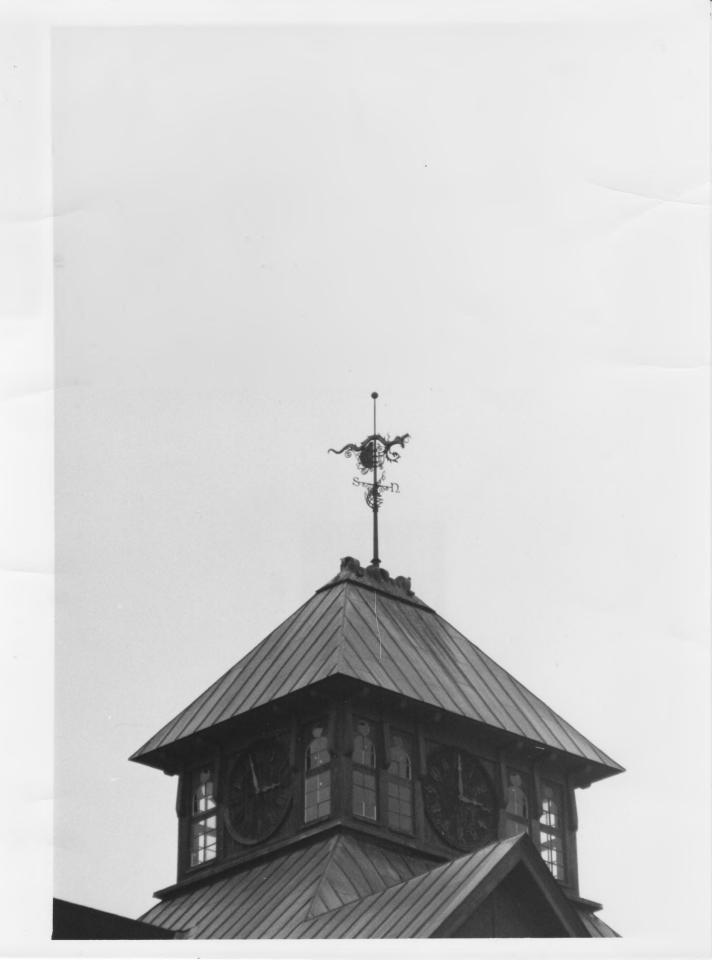

Credit: John Dumville Date: November 1978

Negative filed at Vermont Division for

Historic Preservation

Description: Farm Barn (#17), detail of east

turret, view east. Photograph 15/32

əllivmud .q nAol 982-A-87 Shelburne Farms, farm barn, clock cupola and dragon weathervane SE Chittenden County Shelburne 11/78 Vt. Div. for Historic Preservation

## AUG | | 1980

Shelburne Farms Shelburne, VT

FEB 1 3 1980

Credit: John Dumville Date: November 1978

Negative filed at Vermont Division for

Historic Preservation

Description: Farm Barn (#17), cupola detail

view southeast. Photograph 16 /32