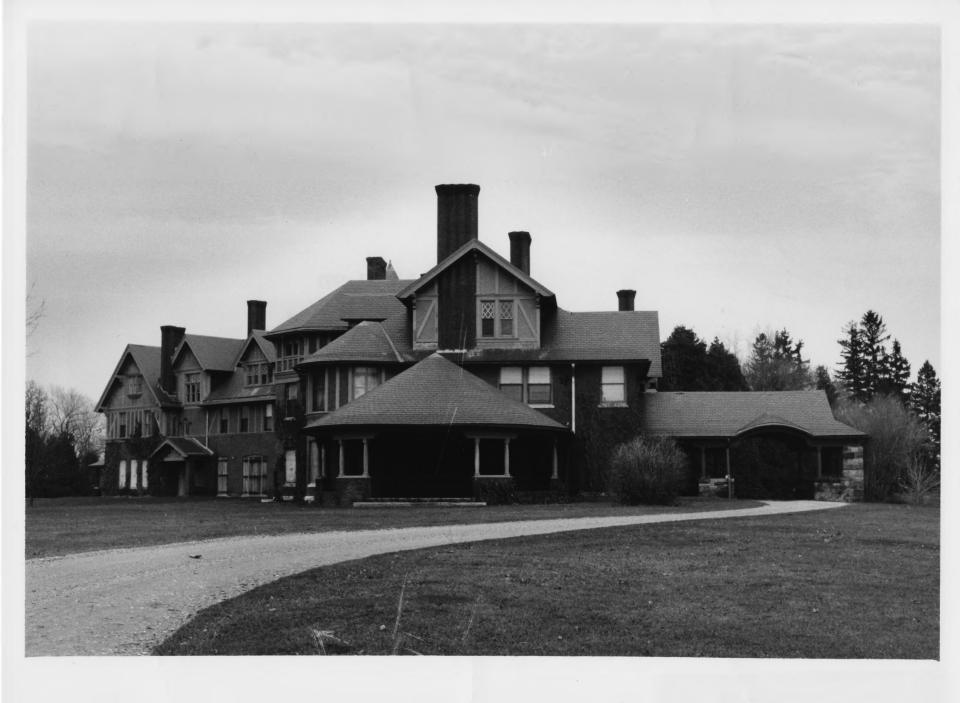

Negative filed at Vermont Division for

Historic Preservation

Description: Shelburne House (#19), east facade. Servant's wing behind trees at right.

Photograph 21/32

Vt. Div. for Historic Preservation Chittenden County Shelburne 11/78 Shelburne Farns, Shelburne House east side, servant's wing behind W 78-A-370 John P. Dumville