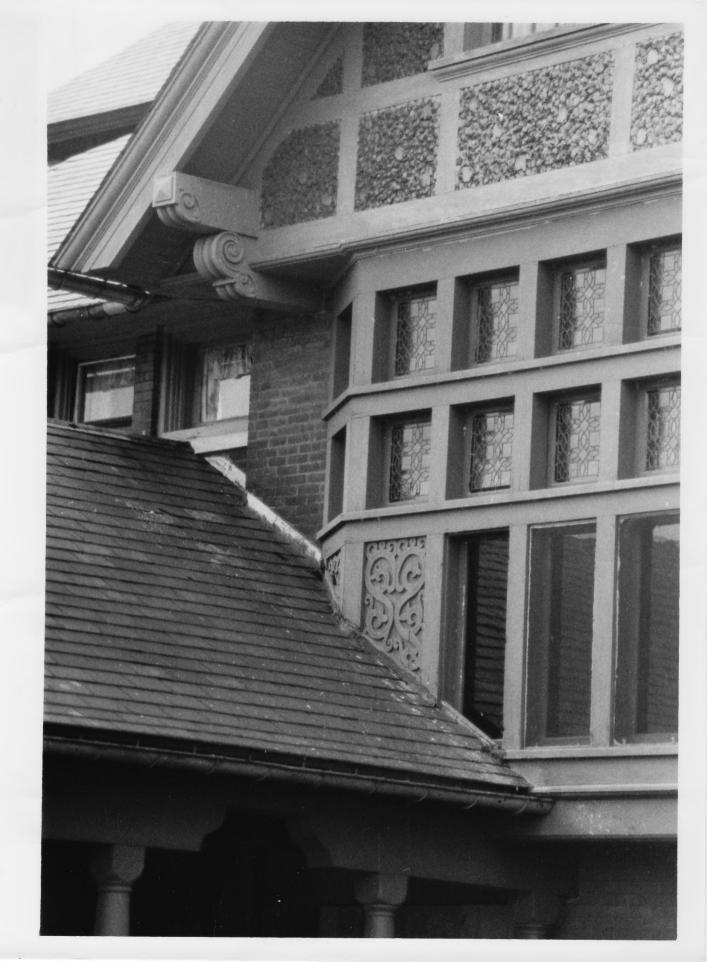

#### AUG | | 1980

Shelburne Farms Shelburne, VT

FEB 1 3 1980

Credit: John Dumville Date: November 1978

Negative filed at Vermont Division for

Historic Preservation

Description: Shelburne House (#19), detail

near porte-cochere, view west.

Photograph 24/32

Vt. Div. for Historic Preservation Chittenden County Shelburne 11/78 Shelburne Farms, Shelburne House, gabie detail of tower Fabie detail of tower Fabie detail of tower