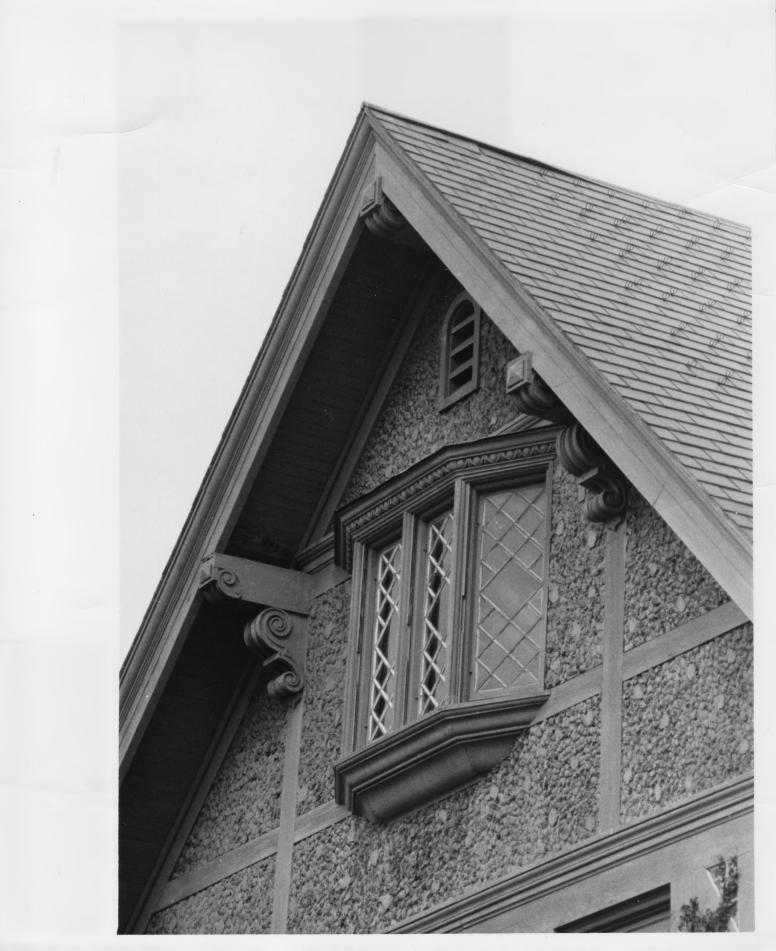

## AUG 1 1 1980

Shelburne Farms

Shelburne, VT

FEB 1 3 1980

Credit: John Dumville Date: November 1978

Negative filed at Vermont Division for

Historic Preservation

Description: Shelburne House (#19), gable

detail, view east. Photograph 27/32

John P. Dumville 695-A-87 gable with oriel in bay Shelburne Farms, Shelburne House Chittenden County Shelburne 11/78 Vt. Div. for Historic Preservation