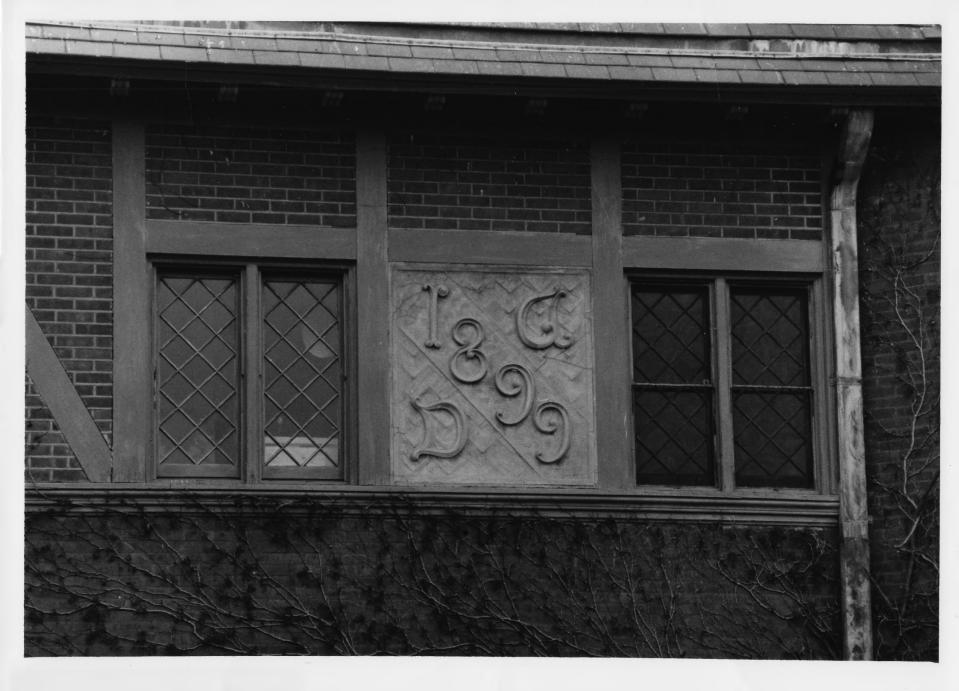

Description: Shelburne House (#19), tower

detail, view east. Photograph 25/32

AUG 1 1 1980

Shelburne Farms Shelburne, VT Credit: John Dumville

FEB 1 3 1980

Date: November 1978

Negative filed at Vermont Division for

Historic Preservation

Description: Shelburne House (#19), date

stone on west facade. Photograph 26/32

Vt. Div. for Historic Preservation Chittenden County Shelburne 11/78 Shelburne Farms, Shelburne House date stone on west facade 78-A-369 John P. Dumville