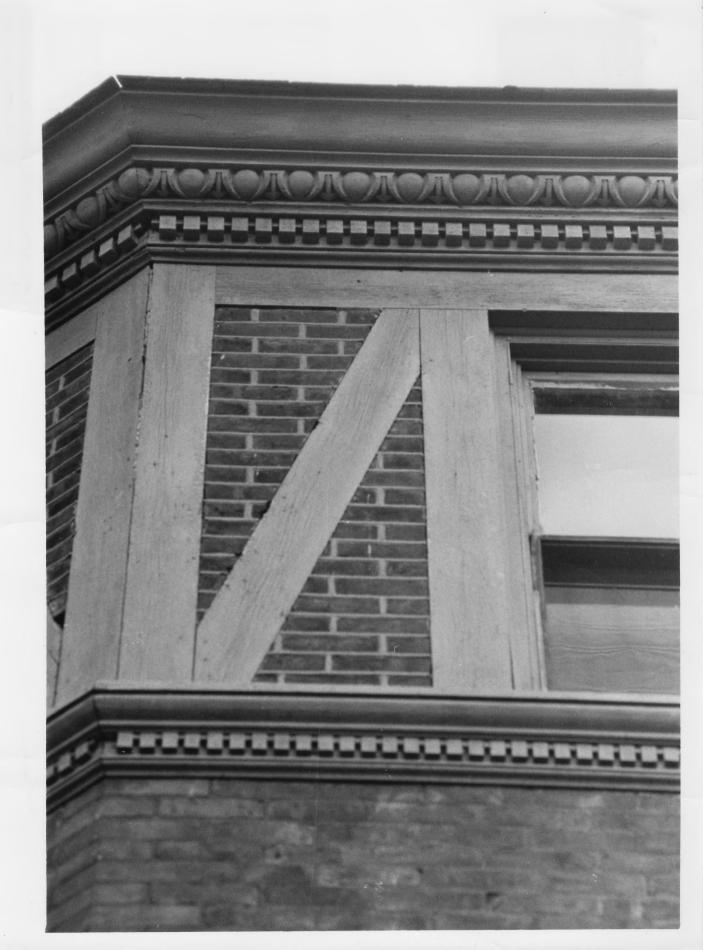

Vt. Div. for Historic Preservation Chittenden County Shelburne 11/78 Shelburne Farms, farm barn, office end NE 78-A-355 John P. Dumville Shelburne Farms
Shelburne, VT
Credit: John Dumville
Date: November 1978
Negative filed at Vermont Division for
Historic Preservation
Description: Farm Barn(#17) detail of west
turret, view northeast.
Photograph 14/32

Vt. Div. for Historic Preservation Chittenden County Shelburne 11/78 Shelburne Farms, farm barn, tower or left (east) wing 78-A-369 John P. Dumville

AUG 1 1 1980

Shelburne Farms Shelburne, VT

elburne, VT FEB 1 3 1980