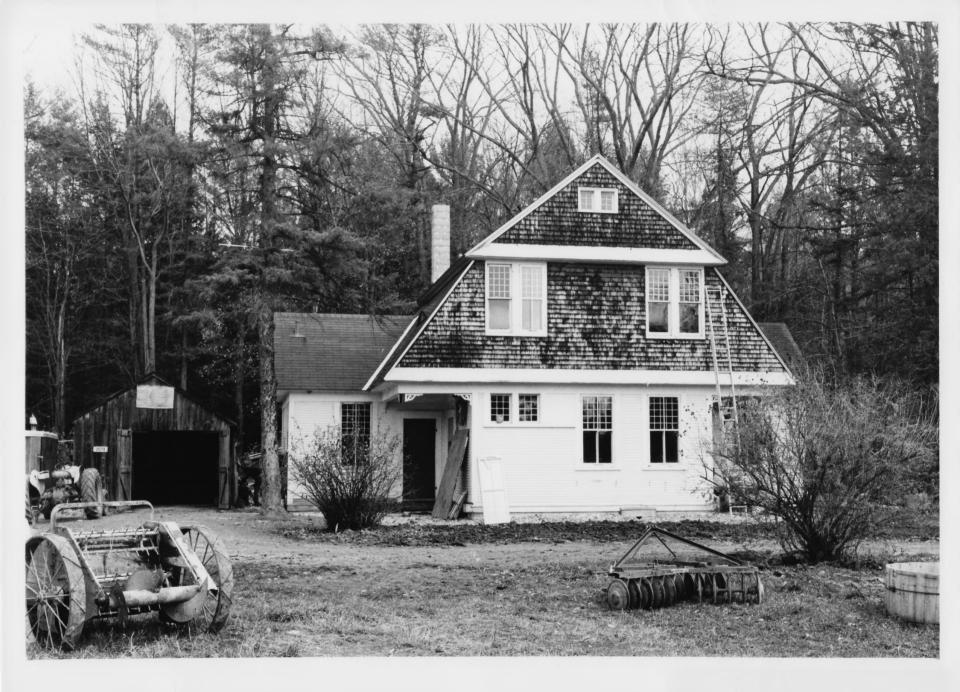

FEB 3 1980

Shelburne Farms

Shelburne, VT

Credit: John Dumville

Date: November 1978

Negative filed at Vermont Division for

Historic Preservation

Description: The Annex (#12), view north.

Photograph 10/32

Vt. Div. for Historic Preservation Chittenden County Shelburne 11/78 Shelburne Farms, The Annex N 78-A-368 John P. Dumville

Shelburne Farms

Shelburne, VT

FEB 1 3 1980

Credit: John Dumville Date: November 1978