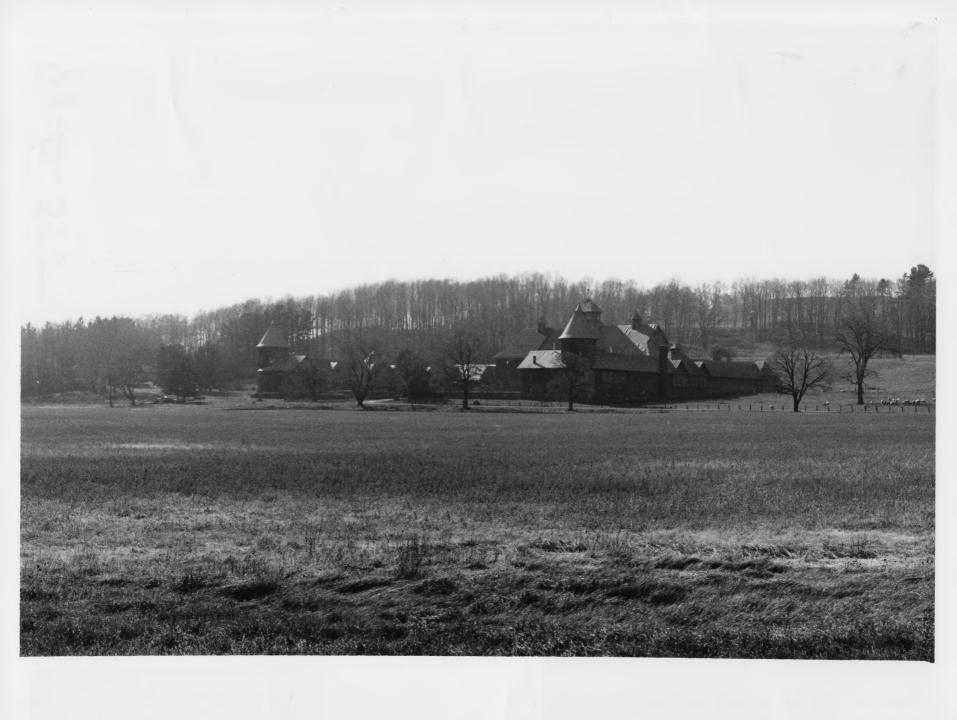

Vt. Div. for Historic Preservation Chittenden County Shelburne 11/78 Shelburne Farms, Bay View house and barn N 78-A-370 John P. Dumville

# AUG | | 1980

Shelburne Farms
Shelburne, VT
Credit: John Dumville
Date: November 1978
Negative filed at Vermont Division for
Historic Preservation
Description: Bay View house and barn (#16, 16a), view north.
Photograph 13/32

Vt. Div. for Historic Preservation Chittenden County Shelburne 11/78 Shelburne Farms, farm barn, office end NE 78-A-355 John P. Dumville Shelburne Farms
Shelburne, VT
Credit: John Dumville
Date: November 1978
Negative filed at Vermont Division for
Historic Preservation
Description: Farm Barn(#17) detail of west
turret, view northeast.
Photograph 14/32