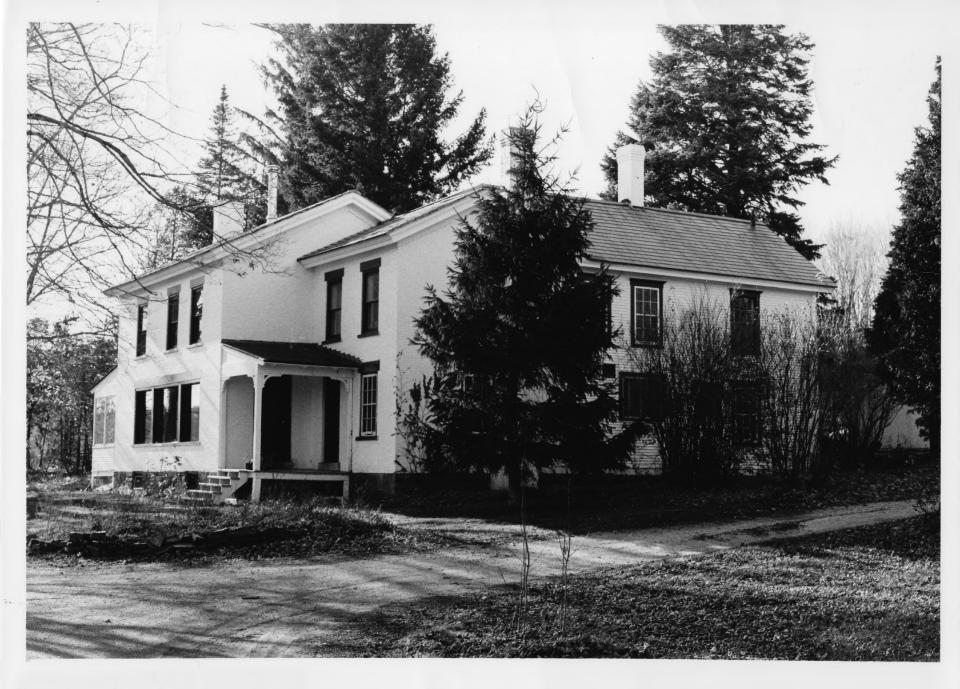

Vt. Div. for Historic Preservation Chittenden County Shelburne 11/78 Shelburne Farms, planter in formal garden 78-A-369 John P. Dumville

Vt. Div. for Historic Preservation Chittenden County Shelburne 11/78 Shelburne Farms, Vanderbilt Webb House 78-A-368 John P. Dumville