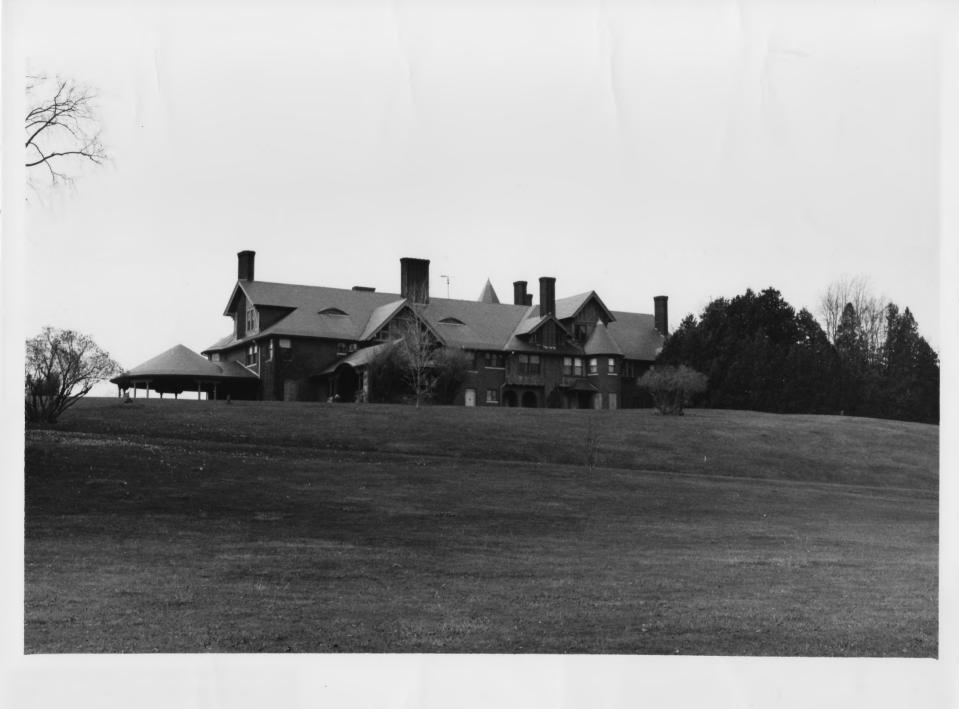

Shelburne Farms

Shelburne, VT

Credit: John Dumville Date: November 1978

Negative filed at Vermont Division for

Historic Preservation

Description: Shelburne House (#19), west

facade, view east.

Photograph 20/32 FEB 13 1980

Vt. Div. for Historic Preservation Chittenden County Shelburne 11/78 Shelburne Farms, Shelburne House west facade E 78-A-367 John P. Dumville

Shelburne Farms Shelburne, VT FEB 1 3 1980

Credit: John Dumville Date: November 1978