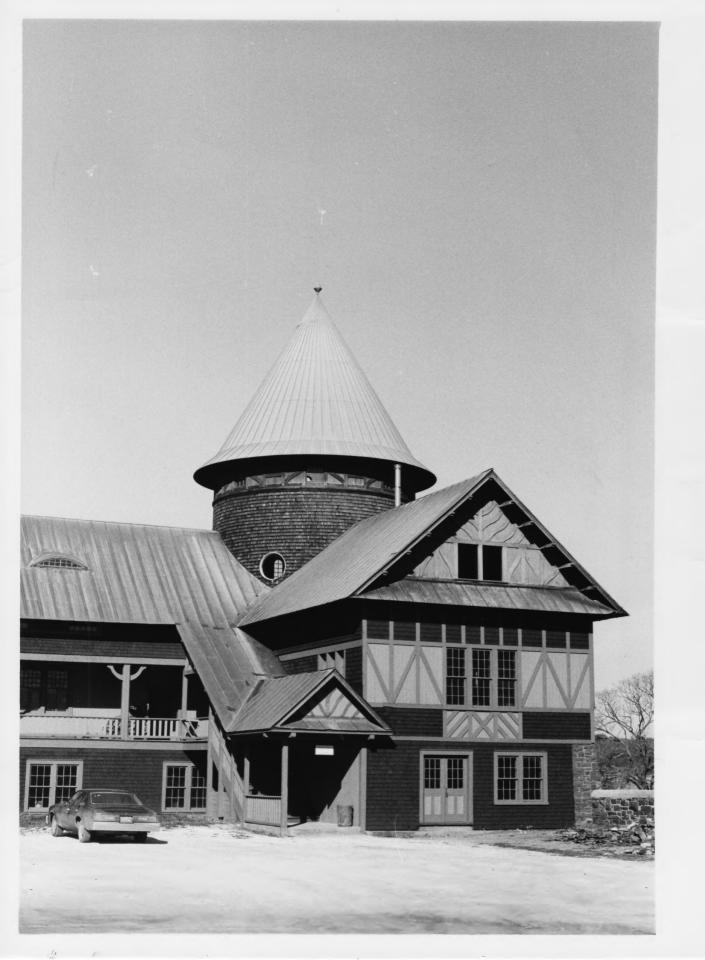

Shelburne Farms Shelburne, VT

Credit: John Dumville Date: November 1978

Negative filed at Vermont Division for

Historic Preservation

Description: Farm Barn (#17), view southwest.

Photograph 2/32

Vt. Div. for Historic Preservation Chittenden County Shelburne 11/78 Shelburne Farms, farm barn SW 78-A-355 John P. Dumville

Vt. Div. for Historic Preservation Chittenden County Shelburne 11/78 Shelburne Farms, farm barn, office end NE 78-A-355 John P. Dumville Shelburne Farms
Shelburne, VT
Credit: John Dumville
Date: November 1978
Negative filed at Vermont Division for
Historic Preservation
Description: Farm Barn(#17) detail of west
turret, view northeast.
Photograph 14/32

Vt. Div. for Historic Preservation Chittenden County Shelburne 11/78 Shelburne Farms, farm barn, tower or left (east) wing 78-A-369 John P. Dumville

AUG 1 1 1980

Shelburne Farms Shelburne, VT

elburne, VT FEB 1 3 1980