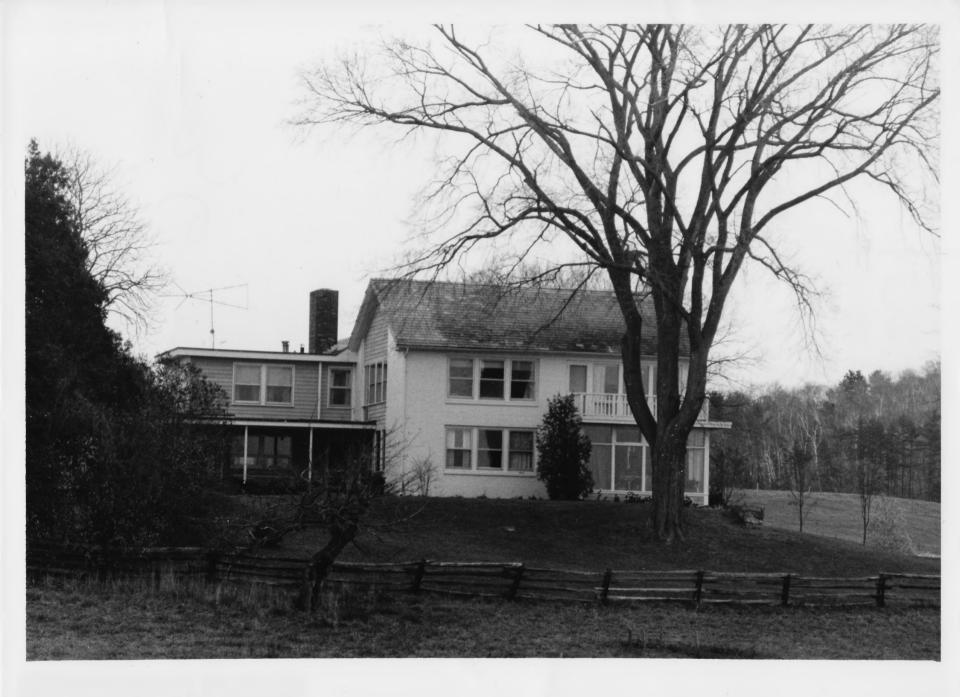

FEB 1 3 1980

Shelburne Farms Shelburne, VT

Credit: John Dumville

Date: November 1978

Negative filed at Vermont Division for

Historic Preservation

Description: Valley View (#4), view west. Photograph 5/32

Vt. Div. for Historic Preservation Chittenden County Shelburne 11/78 Shelburne Farms, Valley View 78-A-355 John P. Dumville