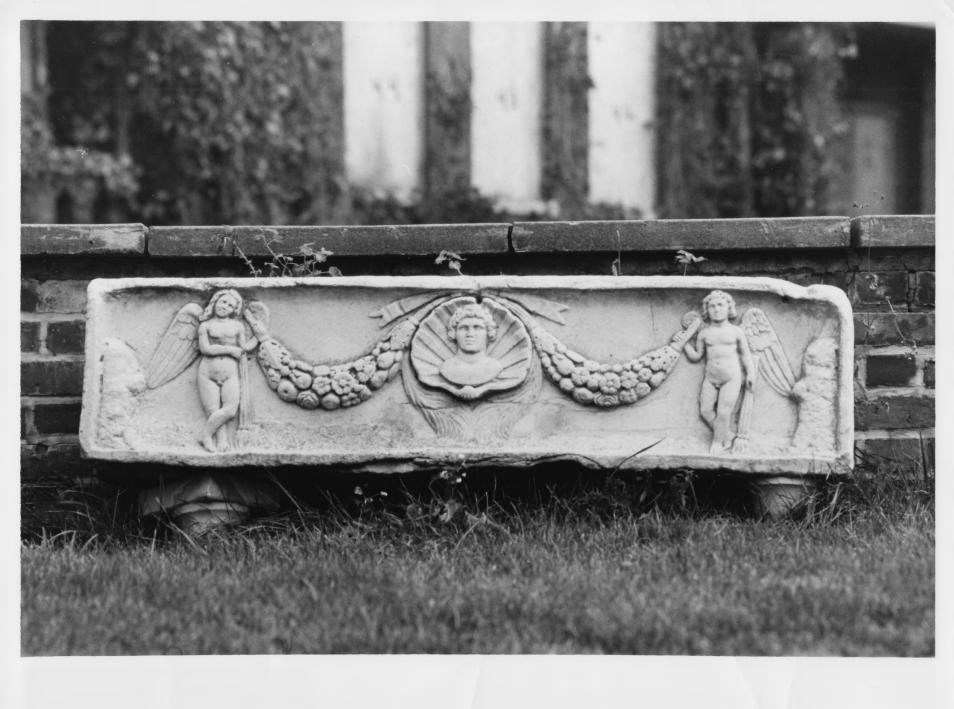

Credit: John Dumville Date: November 1978

Negative filed at Vermont Division for

Historic Preservation

Description: Detail of garden furniture

Photograph 30/32

AUG | 1 1980

Vt. Div. for Historic Preservation Chittenden County Shelburne 11/78 Shelburne Farms, balustrade of formal garden at edge of lake W 78-A-36 John P. Dumville