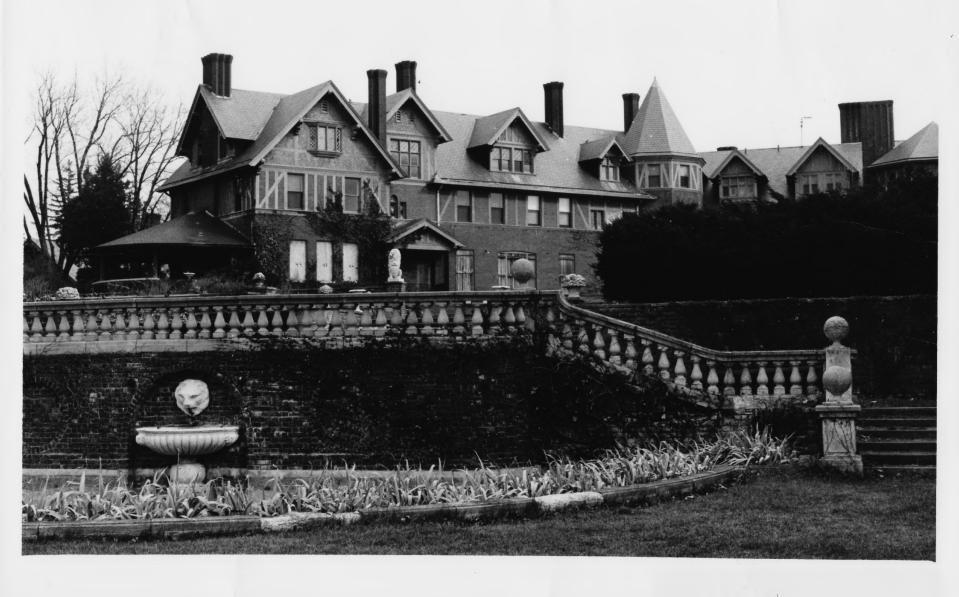

## AUG | | 1980

Shelburne Farms

Shelburne, VT

FEB 1 3 1980

Credit: John Dumville Date: November 1978

Negative filed at Vermont Division for

Historic Preservation Description: Shelburne House (#19), view

southeast of house from garden.

Photograph 28/32

Vt. Div. for Historic Preservation Chittenden County Shelburne 11/78 Shelburne Farms, Shelburne House and formal garden 78-A-368 John P. Dumville

Shelburne Farms Shelburne, VT

FEB 1 3 1980