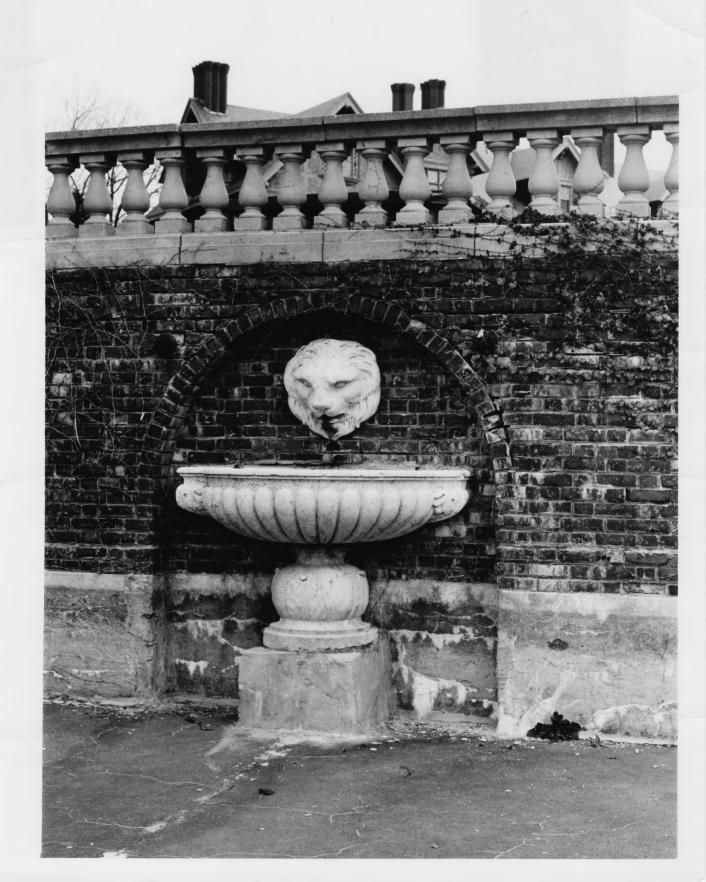

Vt. Div. for Historic Preservation Chittenden County Shelburne 11/78 Shelburne Farms, fountain in formal garden Farden 78-A-36\$

AUG | 1 | 1980

FEB 1 3 1980

Shelburne Farms Shelburne, VT

Credit: John Dumville

Date: November 1978

Negative filed at Vermont Division for

Historic Preservation

Description: Fountain in garden

Photograph 31/32