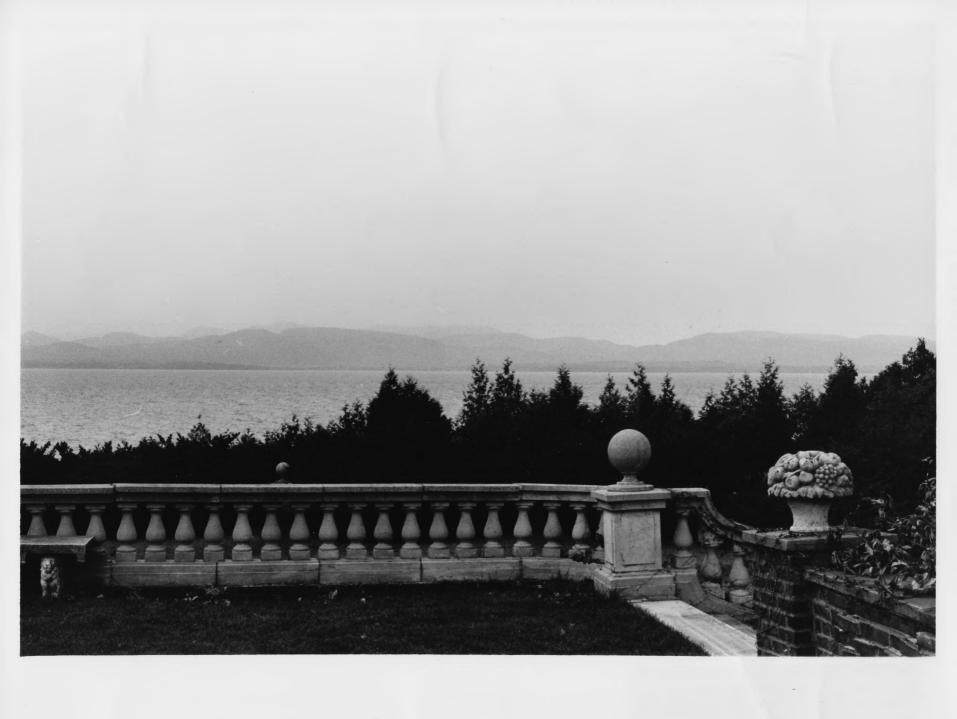

Credit: John Dumville Date: November 1978

Negative filed at Vermont Division for

Historic Preservation

Description: Detail of garden furniture

Photograph 30/32

AUG | 1 1980

Vt. Div. for Historic Preservation Chittenden County Shelburne 11/78 Shelburne Farms, balustrade of formal garden at edge of lake W 78-A-36 John P. Dumville