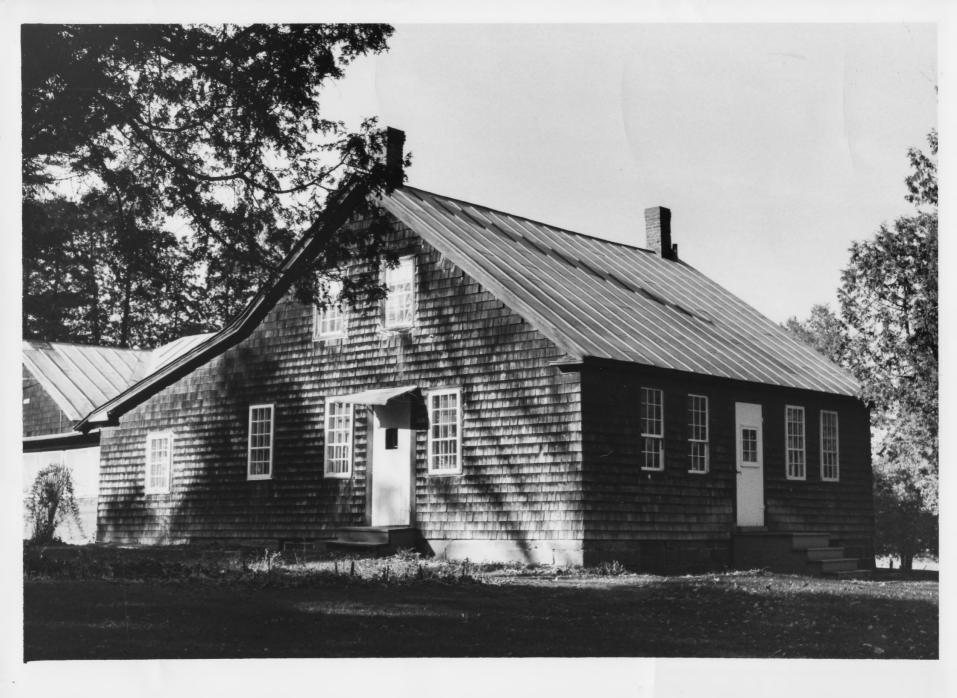

Negative filed at Vermont Division for

Historic Preservation

Description: Garden House (#14), view south.

Photograph 11/32

Vt. Div. for Historic Preservation Chittenden County Shelburne 11/78 Shelburne Farms, The Garden House S 78-A-368 John P. Dumville