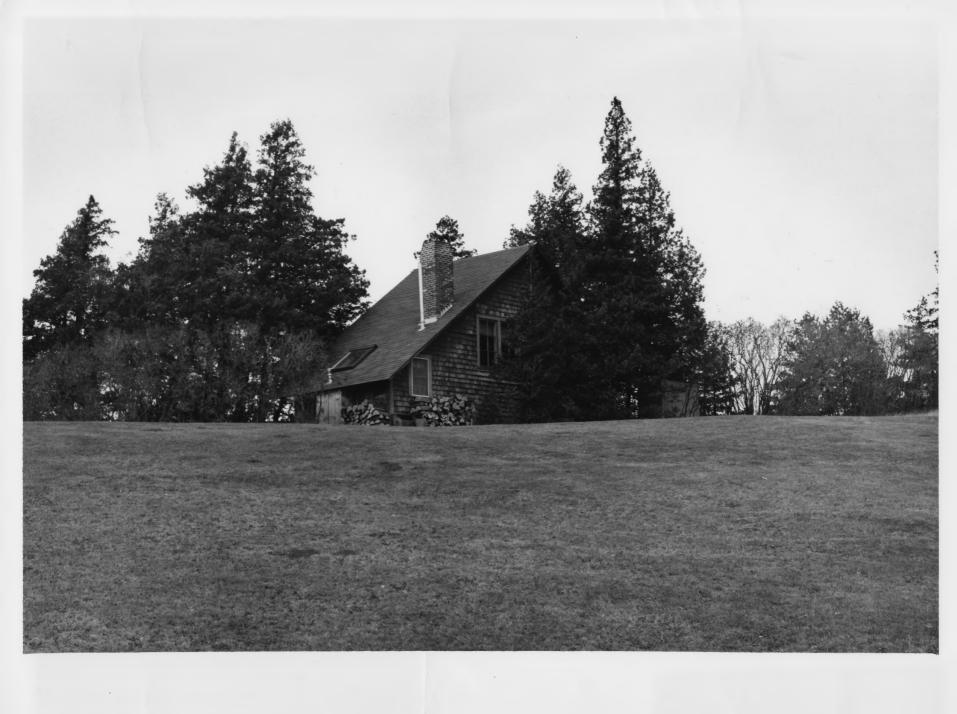

FEB 3 1980

Shelburne Farms

Shelburne, VT

Credit: John Dumville

Date: November 1978

Negative filed at Vermont Division for

Historic Preservation

Description: The Annex (#12), view north.