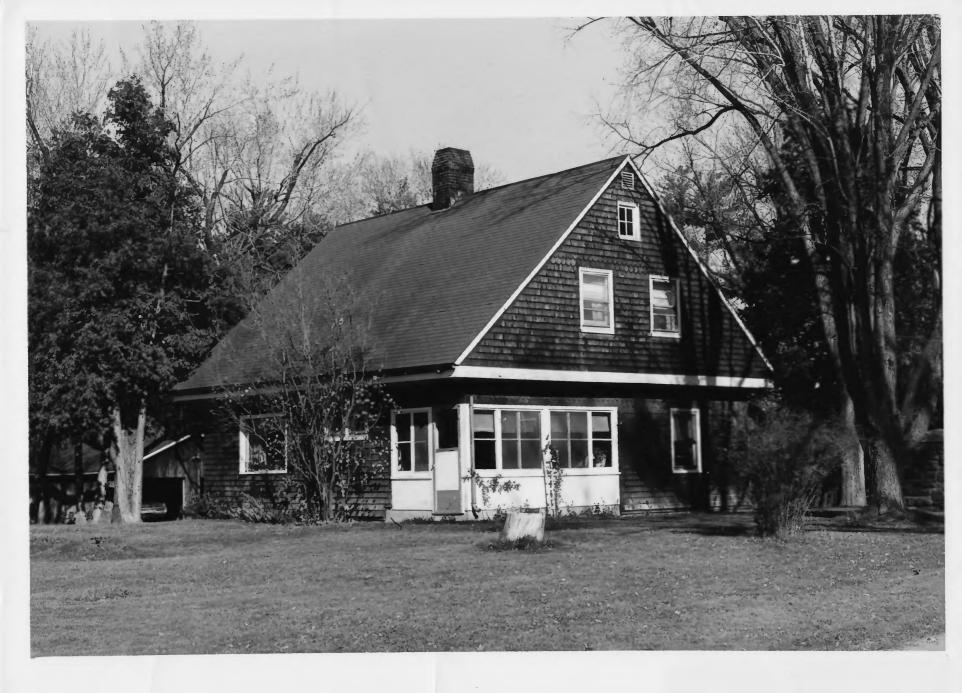

FEB 3 1980

Shelburne Farms

Shelburne, VT

Credit: John Dumville

Date: November 1978

Negative filed at Vermont Division for

Historic Preservation

Description: The Annex (#12), view north.

Photograph 10/32

Vt. Div. for Historic Preservation Chittenden County Shelburne 11/78 Shelburne Farms, The Annex N 78-A-368 John P. Dumville

Shelburne Farms

Shelburne, VT

FEB 1 3 1980

Credit: John Dumville Date: November 1978