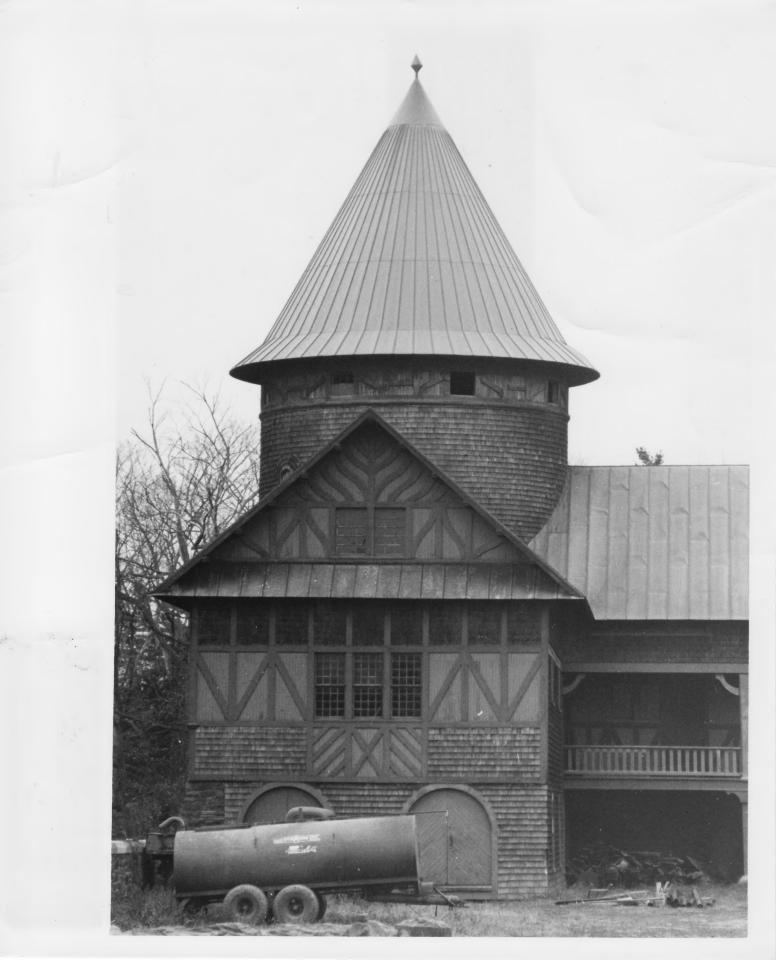

Vt. Div. for Historic Preservation Chittenden County Shelburne 11/78 Shelburne Farms, farm barn, office end NE 78-A-355 John P. Dumville Shelburne Farms
Shelburne, VT
Credit: John Dumville
Date: November 1978
Negative filed at Vermont Division for
Historic Preservation
Description: Farm Barn(#17) detail of west
turret, view northeast.
Photograph 14/32

Vt. Div. for Historic Preservation Chittenden County Shelburne 11/78 Shelburne Farms, farm barn, tower or left (east) wing 78-A-369 John P. Dumville

AUG 1 1 1980

Shelburne Farms Shelburne, VT

elburne, VT FEB 1 3 1980

Credit: John Dumville Date: November 1978

Negative filed at Vermont Division for

Historic Preservation

Description: Farm Barn (#17), detail of east

turret, view east. Photograph 15/32

əllivmud .q nAol 982-A-87 Shelburne Farms, farm barn, clock cupola and dragon weathervane SE Chittenden County Shelburne 11/78 Vt. Div. for Historic Preservation