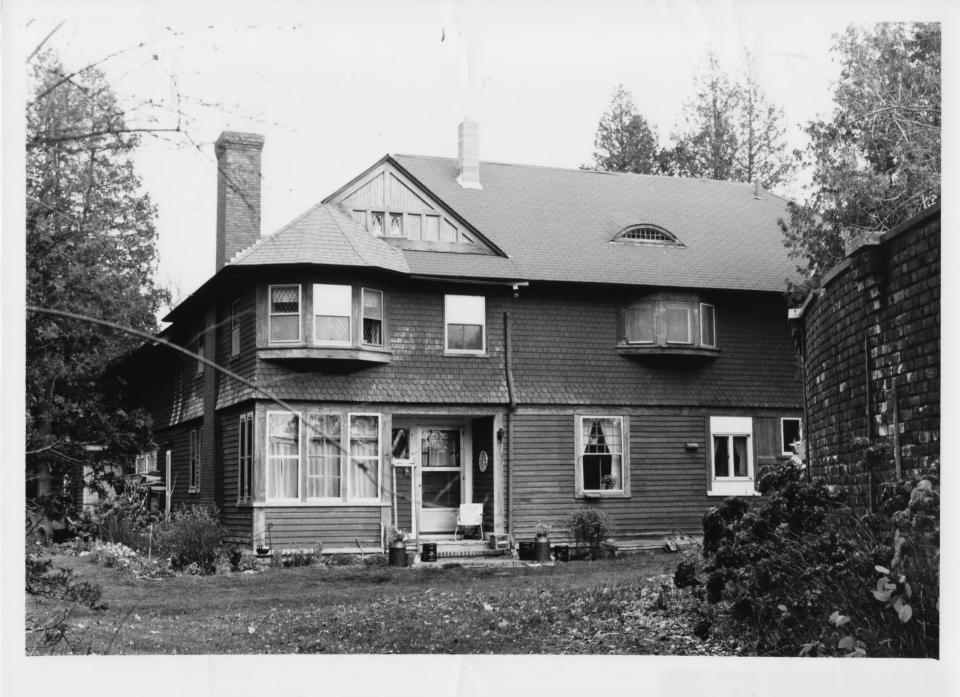

Vt. Div. for Historic Preservation Chittenden County Shelburne 11/78 Shelburne Farms, Bay View house and barn N 78-A-370 John P. Dumville

# AUG | | 1980

Shelburne Farms
Shelburne, VT
Credit: John Dumville
Date: November 1978
Negative filed at Vermont Division for
Historic Preservation
Description: Bay View house and barn (#16, 16a), view north.
Photograph 13/32