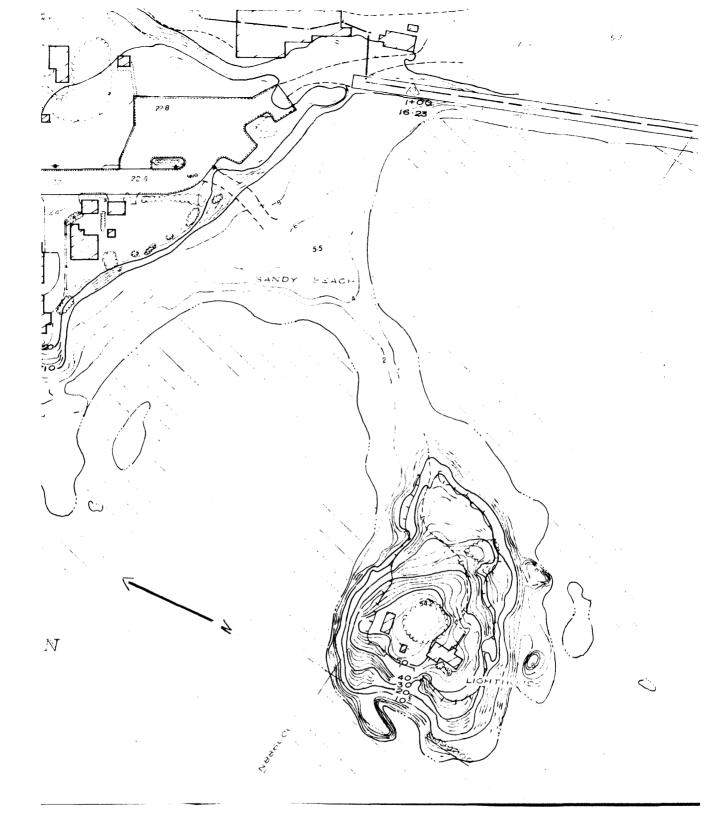

Describe the present and original (if known) physical appearance

The Crescent City Lighthouse occupies a small island several hundred feet offshore at Crescent City, accessible from the mainland at low tide. The complex includes the 1856 lighthouse, 3 water tanks and two small outbuildings. The lighthouse was typical of the design used for the first lighthouses built on the West Coast of the United States: essentially a Cape Cod dwelling with a tower rising through the center of it. The lighthouse is a four room, story and a half structure with basement, made of granite. Attached to the rear is a wooden lean-to that served the keepers as a kitchen. Subsequent additions include a woodshed on the north end and an enclosed entrance porch. Integrity overall, however, still remains high.

In 1856 construction of the lighthouse was begun on Battery Point islet, a rocky point of land accessible by foot from the mainland during periods of low tide. The Light House Service constructed a Cape Cod dwelling with a tower rising through the center. The light could be seen 14½ miles at sea, and was a significant navitational aid to ships traveling up and down the Pacific Coast for more than 100 years. As part of a series of Pacific Coast lighthouses it was a signal to ships at sea, providing bearings, as well as a warning, to ships. In addition it served to mark the entrance to the small harbor at Crescent City, which was especially important as a point of entry to the gold fields of Southern Oregon during the 1850's.

| 9. Maj                                   | or Bib                            | liographic                                                                                        | al Refe                                            | rence                        | S                      |                                |                |
|------------------------------------------|-----------------------------------|---------------------------------------------------------------------------------------------------|----------------------------------------------------|------------------------------|------------------------|--------------------------------|----------------|
| 2. Shanks, J                             |                                   | ne First Crescen<br>Ompson and Ralph                                                              |                                                    |                              |                        |                                | l Coast.       |
| 3. Holland,                              | F. R. Jr.                         | , America's Ligh                                                                                  | thouses: Thei                                      | r Illustr                    | ated Histo             | ry Since 1716                  | Brattleboro    |
|                                          |                                   | reene Press, 197<br>Coast Lighthous                                                               |                                                    | Publishi                     | ng Company             | , Seattle, 197                 | 74.            |
| Acreage of nom                           | ninated prope                     | rty3/4 acre                                                                                       | <u>:</u>                                           |                              |                        |                                |                |
| Quadrangle nat<br>UTM Reference          |                                   | er Rocks, CA                                                                                      |                                                    |                              | Quadrangle             | scale1:2                       | 24000          |
| A 1 0 4 0<br>Zone East                   | 0 0 0 6 0<br>ting                 | 4 6 2 1 8 6 0<br>Northing                                                                         | B Z                                                | one Eastin                   | ng l                   | Northing                       |                |
| с 📖 📙                                    | لبيا                              |                                                                                                   | D                                                  | ىلا. لى                      | البيا                  |                                |                |
|                                          | 1 1 1 1                           |                                                                                                   | F [                                                |                              | <del>-    </del>       |                                | <u> </u><br> - |
|                                          |                                   |                                                                                                   | '' L                                               |                              |                        |                                | <u> </u>       |
| being an isl<br>latitude 40 <sup>0</sup> | and except 44' 40"                | tion and justification that low tide, to North, longitude historic lighth                         | he center of 12'07"                                | said isla<br>west. Bo        | and being loundaries e | ocated at appr<br>ncompass the | coximately     |
|                                          |                                   | es for properties o                                                                               |                                                    |                              |                        |                                |                |
| state N/                                 | 'A                                | code                                                                                              | county                                             | N/A                          |                        | code                           |                |
| state /                                  | /A                                | code                                                                                              | county                                             | NA                           |                        | code                           |                |
| 11. Fo                                   | rm Pre                            | epared By                                                                                         | ,                                                  | - · · / · ·                  |                        |                                |                |
| name/title                               | Judith                            | A. Knitter, Pre                                                                                   | sident (OHP s                                      | taff revi                    | lsion 6/83)            |                                |                |
| organization                             | Del Nort                          | e County Histori                                                                                  | cal Society                                        | date                         | April 198              | 2                              |                |
| street & number                          | , 577 н s                         | treet                                                                                             |                                                    | telephon                     | e 707–464–3            | 922                            |                |
| city or town                             | Crescen                           | t City                                                                                            |                                                    | state                        | Californi              | a 95531                        |                |
| 12. Sta                                  | ate Hi                            | ștoric Pre                                                                                        | servatio                                           | n Offi                       | cer Ce                 | rtificati                      | on             |
| The evaluated s                          | significance of                   | f this property within t                                                                          | he state is:                                       |                              |                        |                                |                |
|                                          | national                          | X_ state                                                                                          | local                                              | ····                         |                        |                                |                |
| 665), I hereby no                        | ominate this pectage criteria and | oric Preservation Office<br>property for inclusion<br>procedures set forth to<br>fficer signature | in the National Re                                 | gister and ce<br>rk Service. |                        |                                | <i>,</i> 89–   |
| title State                              | e Historic                        | Preservation Of                                                                                   | ficer                                              |                              | date A                 | iquot 9, 198                   | 33             |
| For NPS use<br>I hereby o                |                                   | property is included<br>Sylvania                                                                  | in the National Re<br>Entered In ;<br>National Re- |                              | e deta                 | 9/15/83                        |                |
| Keeper of th                             | e Mational R                      | <b>elle</b>                                                                                       |                                                    |                              |                        |                                |                |