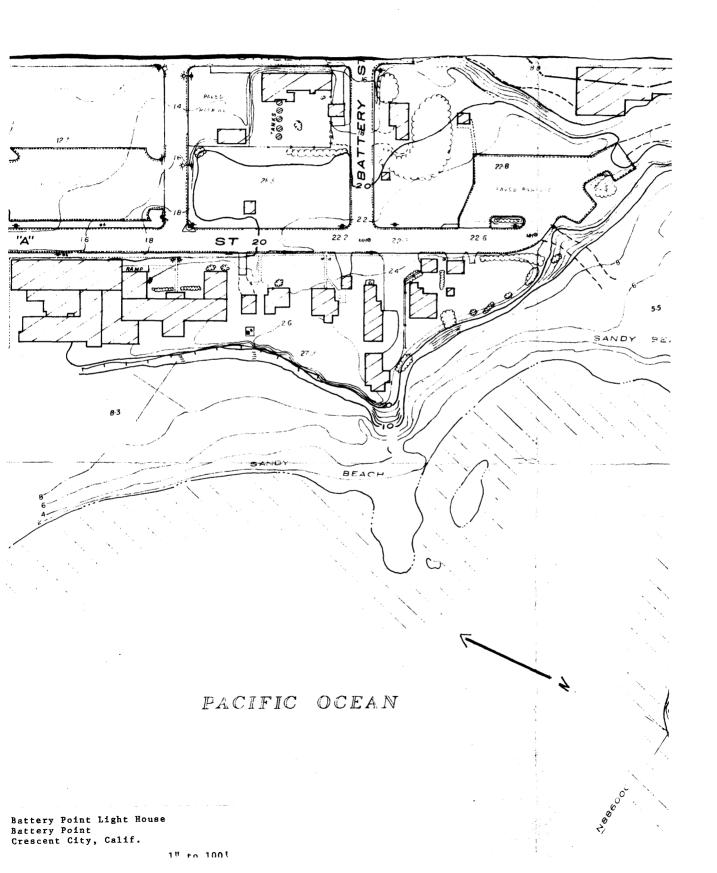

Describe the present and original (if known) physical appearance

The Crescent City Lighthouse occupies a small island several hundred feet offshore at Crescent City, accessible from the mainland at low tide. The complex includes the 1856 lighthouse, 3 water tanks and two small outbuildings. The lighthouse was typical of the design used for the first lighthouses built on the West Coast of the United States: essentially a Cape Cod dwelling with a tower rising through the center of it. The lighthouse is a four room, story and a half structure with basement, made of granite. Attached to the rear is a wooden lean-to that served the keepers as a kitchen. Subsequent additions include a woodshed on the north end and an enclosed entrance porch. Integrity overall, however, still remains high.

In 1856 construction of the lighthouse was begun on Battery Point islet, a rocky point of land accessible by foot from the mainland during periods of low tide. The Light House Service constructed a Cape Cod dwelling with a tower rising through the center. The light could be seen 14½ miles at sea, and was a significant navitational aid to ships traveling up and down the Pacific Coast for more than 100 years. As part of a series of Pacific Coast lighthouses it was a signal to ships at sea, providing bearings, as well as a warning, to ships. In addition it served to mark the entrance to the small harbor at Crescent City, which was especially important as a point of entry to the gold fields of Southern Oregon during the 1850's.

| 9. Maj                                   | or Bib                            | liographic                                                                                        | al Refe                                            | rence                        | S                      |                                |                |
|------------------------------------------|-----------------------------------|---------------------------------------------------------------------------------------------------|----------------------------------------------------|------------------------------|------------------------|--------------------------------|----------------|
| 2. Shanks, J                             |                                   | ne First Crescen<br>Ompson and Ralph                                                              |                                                    |                              |                        |                                | l Coast.       |
| 3. Holland,                              | F. R. Jr.                         | , America's Ligh                                                                                  | thouses: Thei                                      | r Illustr                    | ated Histo             | ry Since 1716                  | Brattleboro    |
|                                          |                                   | reene Press, 197<br>Coast Lighthous                                                               |                                                    | Publishi                     | ng Company             | , Seattle, 197                 | 74.            |
| Acreage of nom                           | ninated prope                     | rty3/4 acre                                                                                       | <u>:</u>                                           |                              |                        |                                |                |
| Quadrangle nat<br>UTM Reference          |                                   | er Rocks, CA                                                                                      |                                                    |                              | Quadrangle             | scale1:2                       | 24000          |
| A 1 0 4 0<br>Zone East                   | 0 0 0 6 0<br>ting                 | 4 6 2 1 8 6 0<br>Northing                                                                         | B Z                                                | one Eastin                   | ng l                   | Northing                       |                |
| с 📖 📙                                    | لبيا                              |                                                                                                   | D                                                  | ىلا. لى                      | البيا                  |                                |                |
|                                          | 1 1 1 1                           |                                                                                                   | F [                                                |                              | <del>-    </del>       |                                | <u> </u><br> - |
|                                          |                                   |                                                                                                   | '' L                                               |                              |                        |                                | <u> </u>       |
| being an isl<br>latitude 40 <sup>0</sup> | and except 44' 40"                | tion and justification that low tide, to North, longitude historic lighth                         | he center of 12'07"                                | said isla<br>west. Bo        | and being loundaries e | ocated at appr<br>ncompass the | coximately     |
|                                          |                                   | es for properties o                                                                               |                                                    |                              |                        |                                |                |
| state N/                                 | 'A                                | code                                                                                              | county                                             | N/A                          |                        | code                           |                |
| state /                                  | /A                                | code                                                                                              | county                                             | NA                           |                        | code                           |                |
| 11. Fo                                   | rm Pre                            | epared By                                                                                         | ,                                                  | - · · / · ·                  |                        |                                |                |
| name/title                               | Judith                            | A. Knitter, Pre                                                                                   | sident (OHP s                                      | taff revi                    | lsion 6/83)            |                                |                |
| organization                             | Del Nort                          | e County Histori                                                                                  | cal Society                                        | date                         | April 198              | 2                              |                |
| street & number                          | , 577 н s                         | treet                                                                                             |                                                    | telephon                     | e 707–464–3            | 922                            |                |
| city or town                             | Crescen                           | t City                                                                                            |                                                    | state                        | Californi              | a 95531                        |                |
| 12. Sta                                  | ate Hi                            | ștoric Pre                                                                                        | servatio                                           | n Offi                       | cer Ce                 | rtificati                      | on             |
| The evaluated s                          | significance of                   | f this property within t                                                                          | he state is:                                       |                              |                        |                                |                |
|                                          | national                          | X_ state                                                                                          | local                                              | ····                         |                        |                                |                |
| 665), I hereby no                        | ominate this pectage criteria and | oric Preservation Office<br>property for inclusion<br>procedures set forth to<br>fficer signature | in the National Re                                 | gister and ce<br>rk Service. |                        |                                | <i>,</i> 89–   |
| title State                              | e Historic                        | Preservation Of                                                                                   | ficer                                              |                              | date A                 | iquot 9, 198                   | 33             |
| For NPS use<br>I hereby o                |                                   | property is included<br>Sylvania                                                                  | in the National Re<br>Entered In ;<br>National Re- |                              | e deta                 | 9/15/83                        |                |
| Keeper of th                             | e Mational R                      | <b>elle</b>                                                                                       |                                                    |                              |                        |                                |                |