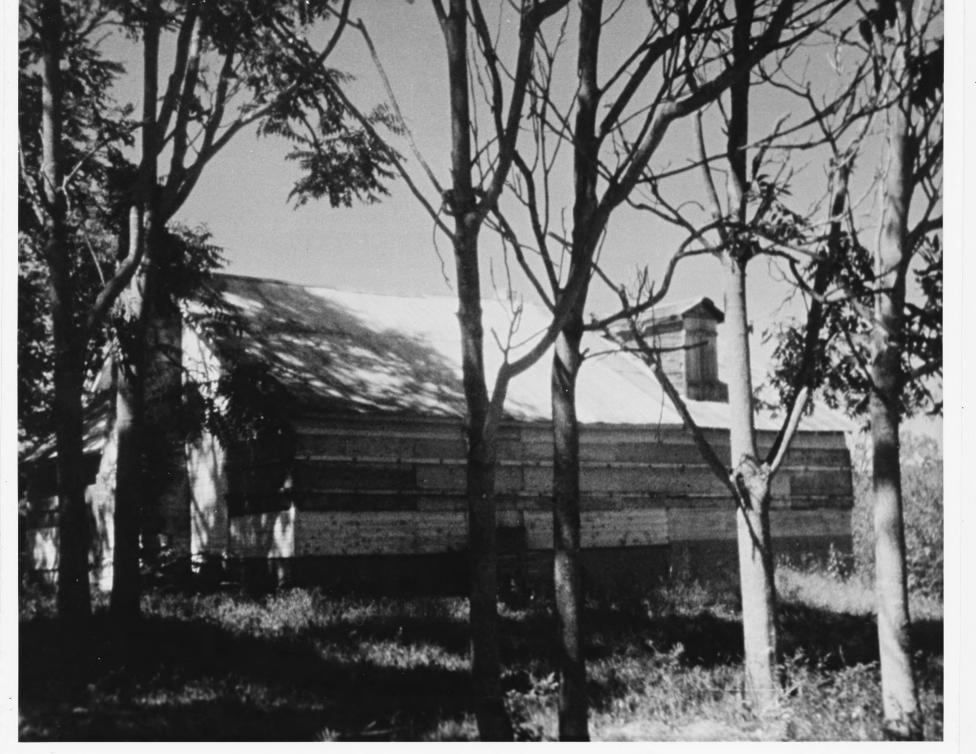

```
CHILTON-WILLIAMS FARM COMPLEX
BARN 45 # 319
EMINENCE, SHANNON COUNTY, MISSOURI
PHOTOGRAPHER: WILLIAM L. PHILYAW
               SEPTEMBER 21, 1976
NEGATIVES LOCATED MISSOURI OFFICE OF
          HISTORIC PRESERVATION, P.O.
 2 1981
          BOX 176, JEFFERSON CITY,
          MISSOURÍ 65101
     FROM NORTHEAST
                            JUL 2 8 1980
```