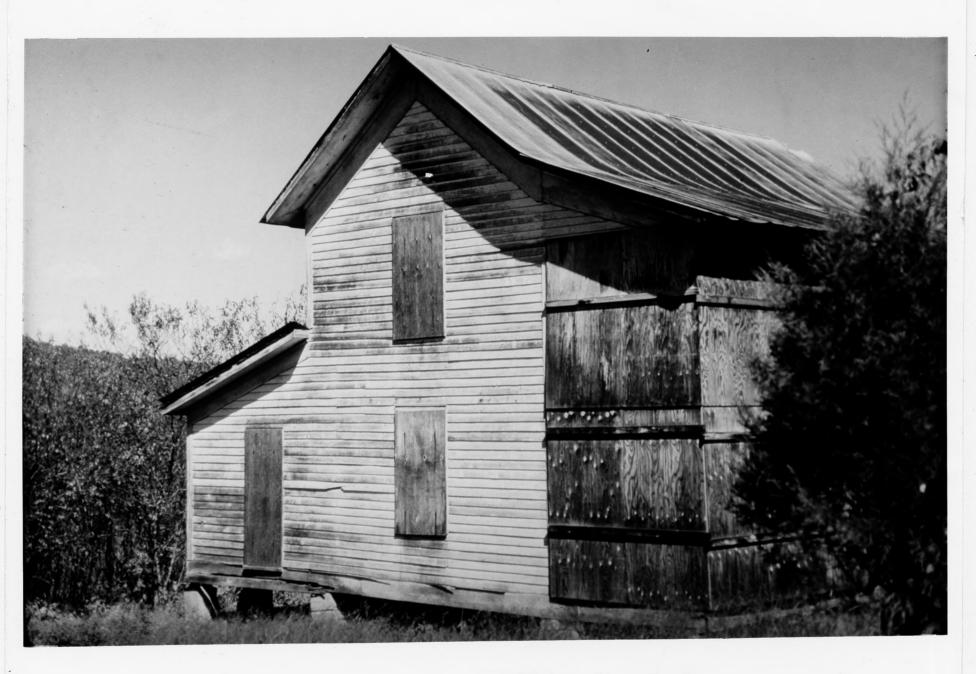

VIEW FROM NORTHWEST

8 1980

```
CHILTON-WILLIAMS FARM COMPLEX #2/6
WILLIAMS-BALTX HOUSE
EMINENCE, SHANNON COUNTY, MISSOURI
PHOTOGRAPHER: WILLIAM L. PHILYAW
SEPTEMBER 21, 1976
```

NEGATIVE LOCATED MISSOURI OFFICE OF HISTORIC PRESERVATION, P.O. 2 1981 BOX 176, JEFFERSON CITY, MISSOURI 65101 VIEW FROM SOUTHWEST JUL 2 8 1980