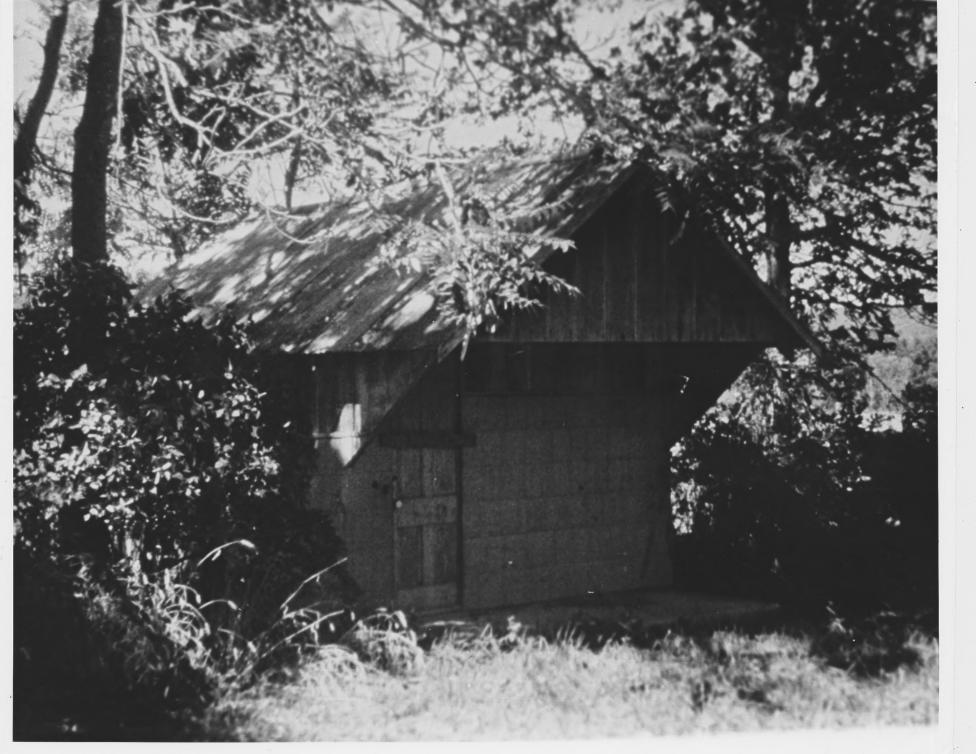

```
CHILTON-WILLIAMS FARM COMPLEX
SMOKEHOUSE
EMINENCE, SHANNON COUNTY, MISSOURI
PHOTOGRAPHER: WILLIAM L. PHILYAW
               SEPTEMBER 21, 1976
NEGATIVE LOCATED MISSOURI OFFICE OF
         HISTORIC PRESERVATION, P.O.
 2 98 BOX 176, JEFFERSON CITY,
         MISSOURÍ 65101
                       JUL 2 8 1980
    FROM WEST
```