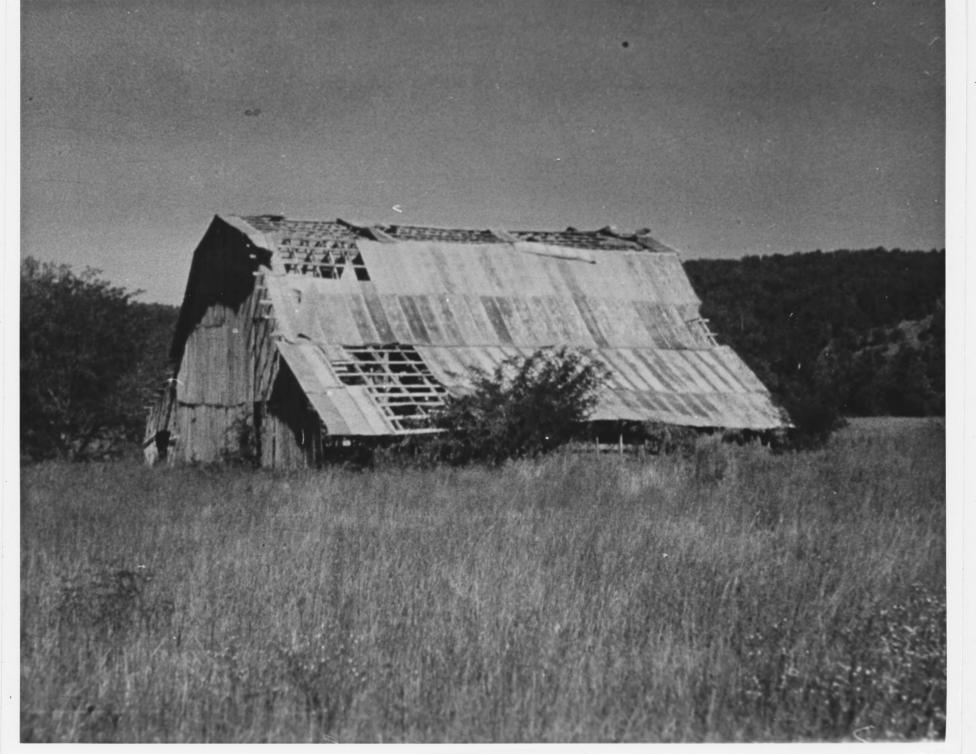

```
CHILTON-WILLIAMS FARM COMPLEX
BARN 45 # 319
EMINENCE, SHANNON COUNTY, MISSOURI
PHOTOGRAPHER: WILLIAM L. PHILYAW
               SEPTEMBER 21, 1976
NEGATIVES LOCATED MISSOURI OFFICE OF
          HISTORIC PRESERVATION, P.O.
 2 1981
          BOX 176, JEFFERSON CITY,
          MISSOURÍ 65101
     FROM NORTHEAST
                            JUL 2 8 1980
```