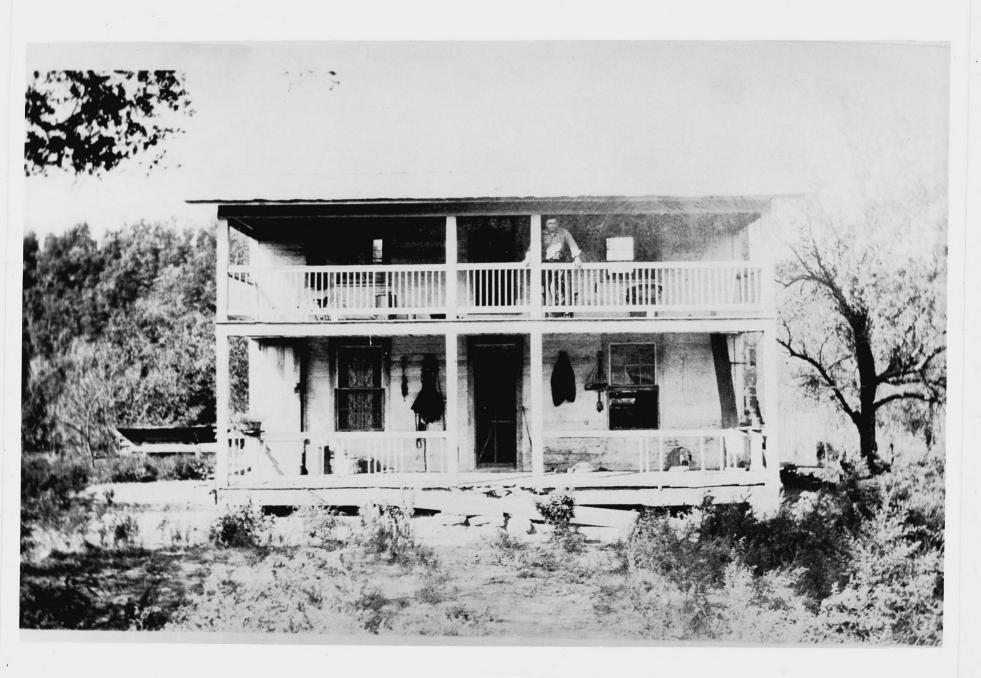

```
CHILTON-WILLIAMS FARM COMPLEX
   CHILTON HOUSE
   EMINENCE, SHANNON COUNTY, MISSOURI
   PHOTOGRAPHER: UNKNOWN
   NEGATIVE: MISSOURI OFFICE OF HISTORIC
              PRESERVATION, P.O. BOX 176,
SEP 2 1981 JEFFERSON CITY, MISSOURI
                               65101
   VIEW, CIRCA 1920, FROM THE WEST
```