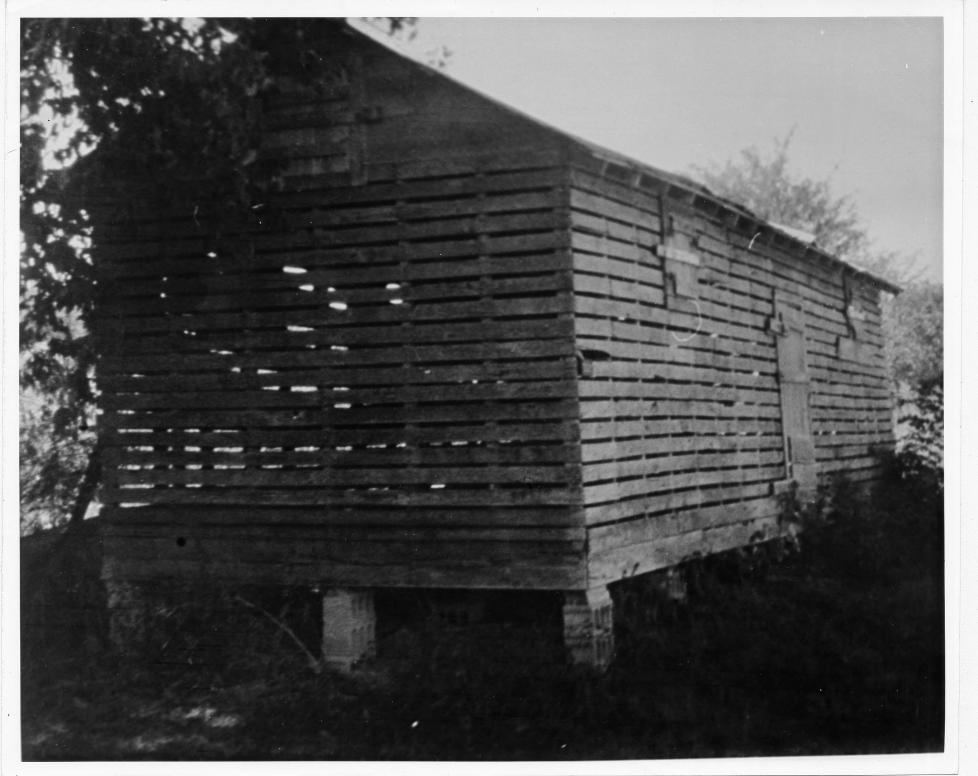

```
CHILTON-WILLIAMS FARM COMPLEX
CORN CRIB
EMINENCE, SHANNON COUNTY, MISSOURI
PHOTOGRAPHER: WILLIAM L. PHILYAW
               SEPTEMBER 21, 1976
NEGATIVE LOCATED MISSOURI OFFICE OF
         HISTORIC PRESERVATION, P.O.
  2 1981 BOX 176, JEFFERSON CITY,
         MISSOURI 65101
VIEW FROM SOUTH
                        JUL 2 8 1980
```