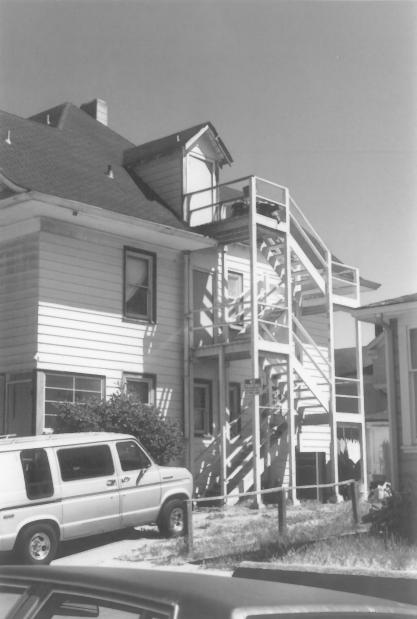

Looking in a southeasterly direction toward the west elevation of the Buck house w/fire escape.