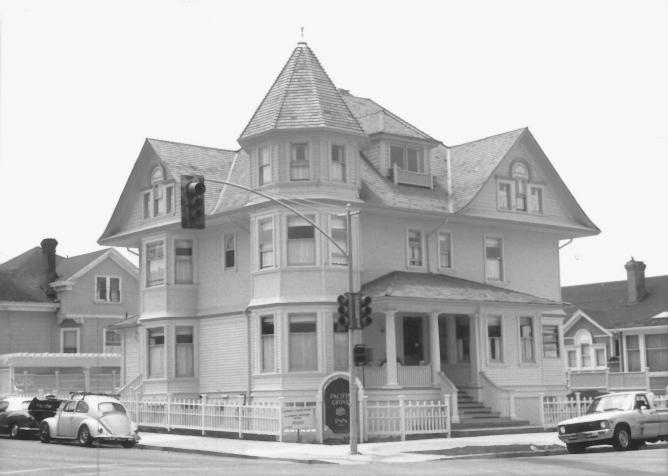

BUCK, FRANK LA VERNE, HOUSE
581 Pine Ave. Pacific Grove, Monterey Cnty,
Kent L. Seavey, June 1986

CA

310 Lighthouse Ave., Pacific Grove, CA

East elevation and facade looking southwest from the intersection of Forest and
Pine Aves., the principal viewing axis
for the property.

BUCK, FRANK LA VERNE, HOUSE
581 Pine Ave. Pacific Grove, Monterey Cnty, CA
Kent L. Seavey, June 1986

310 Lighthouse Ave., Pacific Grove, CA

View of facade looking south from Pine Ave.

BUCK, FRANK LA VERNE, HOUSE