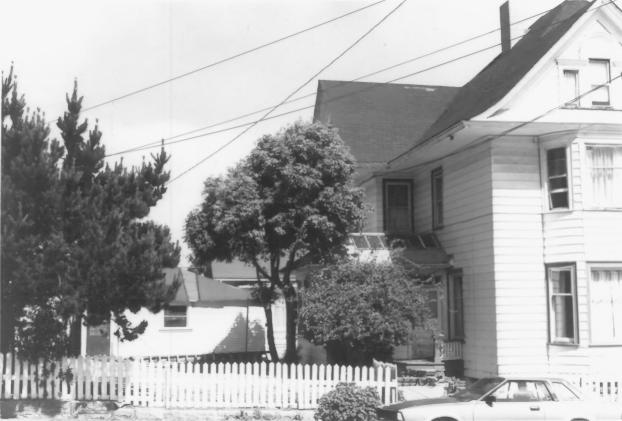

581 Pine Ave. Pacific Grove, Monterey Cnty, CA

Kent L. Seavey, June 1986

310 Lighthouse Ave., Pacific Grove, CA

Facade and west elevation looking southeast from Pine Ave. Wooden fence (new) is typical of turn-of-the-century fences found in Pacific Grove.