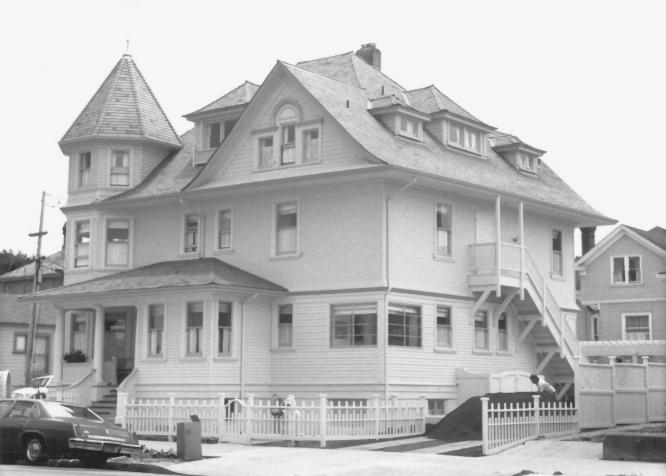

581 Pine Ave. Pacific Grove, Monterey Cnty, CA

Kent L. Seavey, June 1986

310 Lighthouse Ave., Pacific Grove, CA

Facade and west elevation looking southeast from Pine Ave. Wooden fence (new) is typical of turn-of-the-century fences found in Pacific Grove.