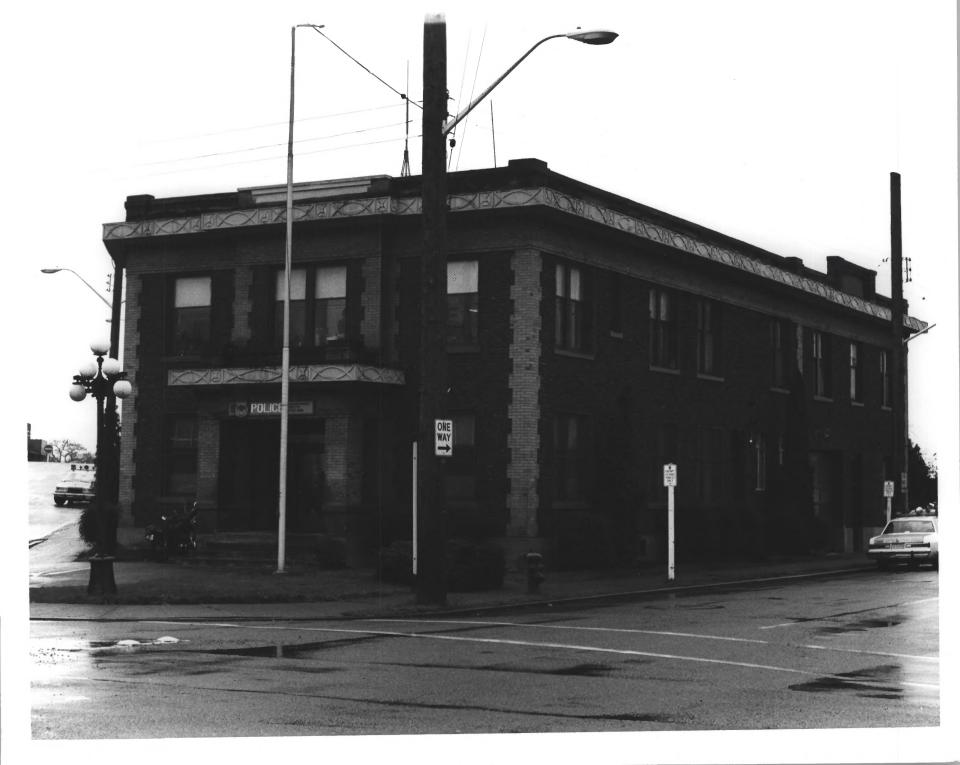

OLD GEORGETOWN CITY HALL Seattle, Washington David Hansen January 1983

Washington State Office of Arch'y & Hist. Pres. Looking generally southeast at entry, former fire station segment to right. 1 of 3