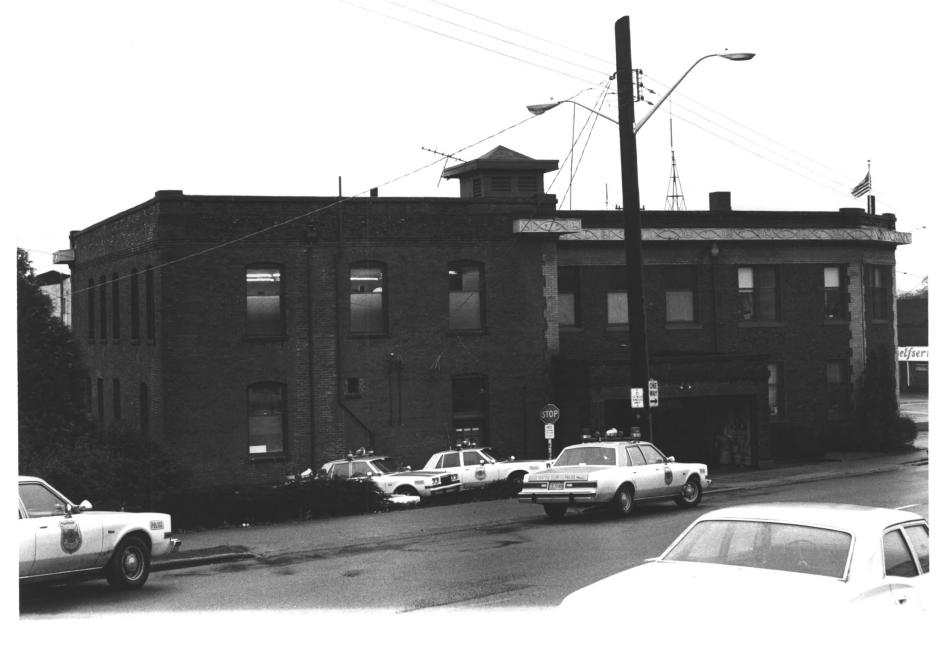

OLD GEORGETOWN CITY HALL Seattle, Washington David Hansen January 1983 Washington State Office of Arch'y & Hist. Pres.

Looking northwest at east elevation, fire station segment to left with garage addition at

tion segment to left with garage addition a right center.

2 of 3

OLD GEORGETOWN CITY AHLL Seattle, Washington David Hansen

January 1983 Washington State Office of Arch'y & Hist. Pres. Looking northeast.

3 of 3