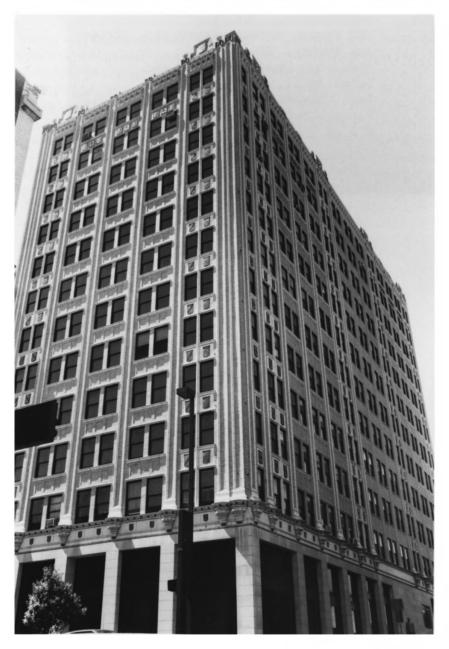

Bennie-Dillon Building 702 Church Street, Nashville, Davidson County, TN Photo by: Thomason and Assoc. Date: April, 1984 Neg: Thomason and Assoc. Nashville, TN Facing northwest