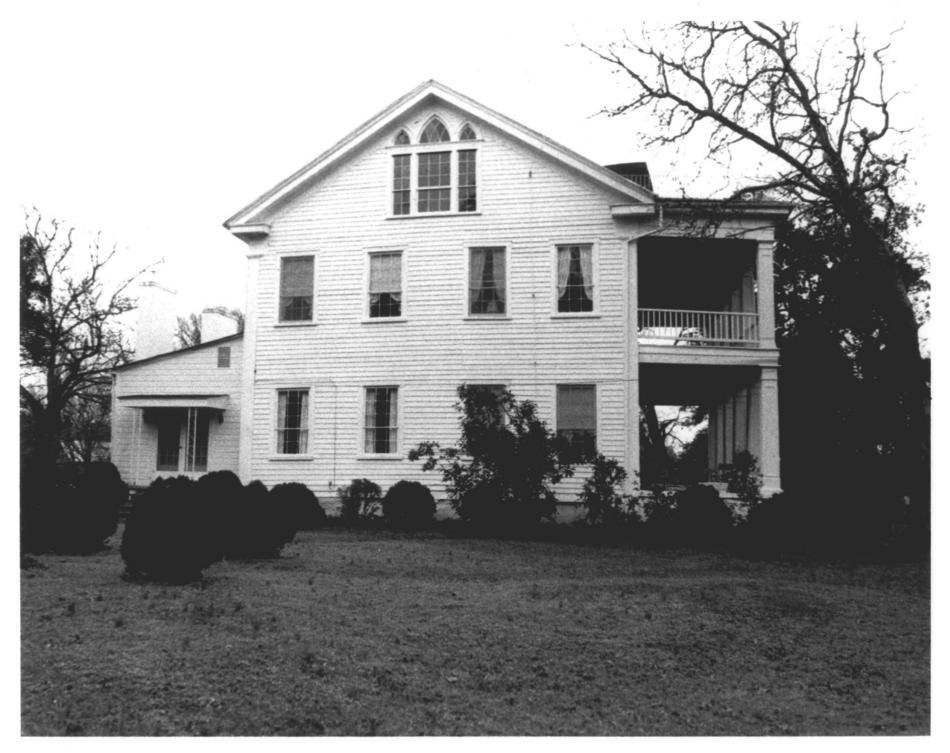

Fonti Flora *Plantation* Fairfield County, South Carolina Julie Burr, Jan 2, 1979 S.C. Dept. of Archives and History Rear Facade #5 APR 2 4 1979

"Fonti Flora" Plantation House Fairfield County South Carolina FEB 2 6 1979 Nancy Fox, Photographer November, 1978 Central Midlands Regional Planning Council First story right window - door flanking central doorway. APR 24 1979 #6