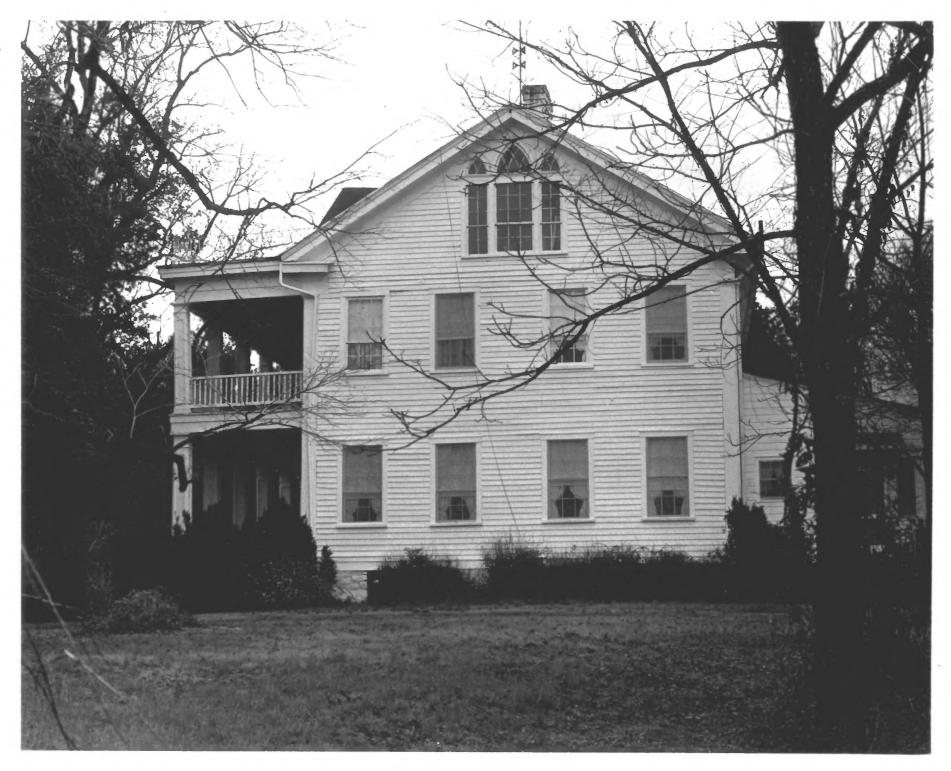

"Fonti Flora" Plantation House Fairfield County, South CarolinaFEB 2 6 1979 Nancy Fox, Photographer APR 24 1979 November, 1978 Central Midlands Regional Planning Council Left side (south) elevation #Δ