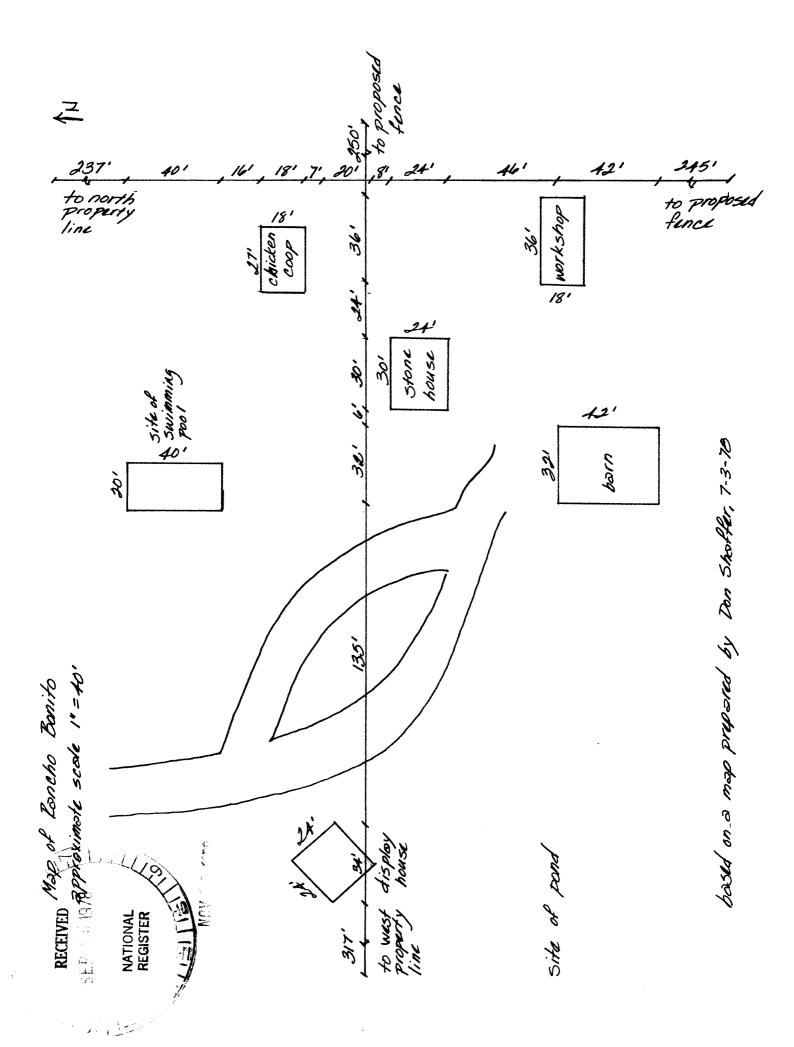

ustrated not only by his frequent use of red, white and blue, but his gifts to Presidents. In 1941 Shaffer gave one of his animals to Roosevelt and in 1947 he gave an ashtray to Elenor Roosevelt. In 1953 he gave a lamp and chair to President Eisenhower.

Upon "Pop" Shaffer's death in 1964 nearly the entire collection was purchased by a trading post operation to serve as a tourist attraction. Only the animals in the Shaffer Hotel and the Museum of International Folk Art remain well cared for.

Rancho Bonito itself has not suffered from similar neglect because of the time and energy the Don Shaffer family has put into it. They are currently repairing the Display House which had burned. Thus Rancho Bonito remains intact as the most complete expression of New Mexico's singular "Pop" Shaffer.