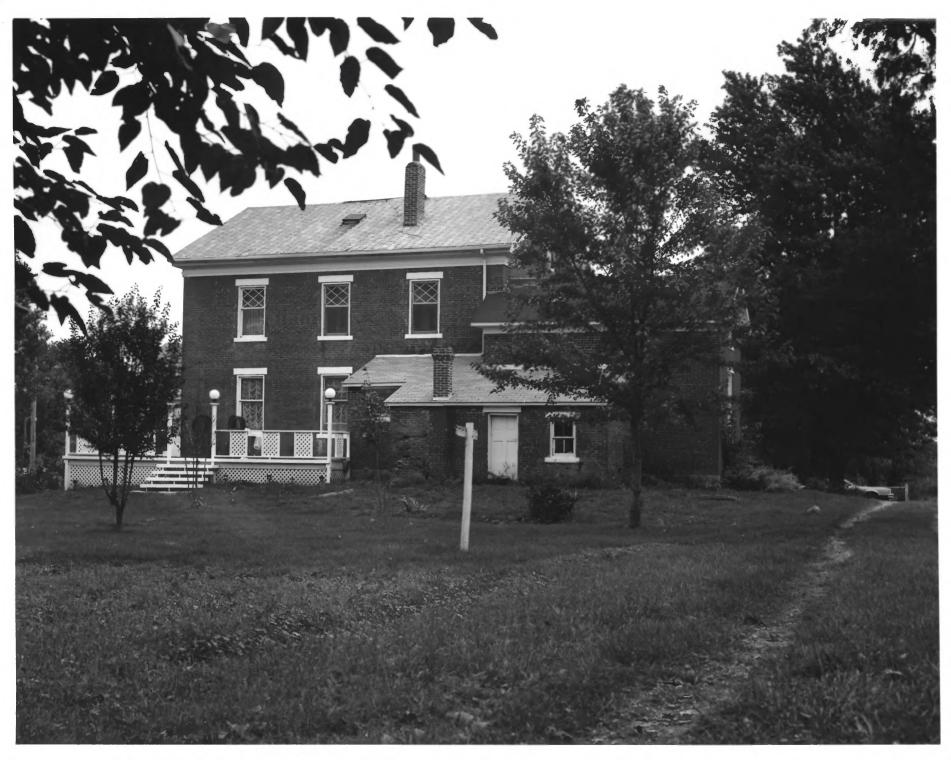

Brier-Butler House Carbondale, Indiana Photo & Neg: Doug's Studio, Attica Fall 1981 Camera facing west northwest Photo #1 of 6

Brier-Butler House Carbondale, Indiana Photo & Neg: Doug's Studio. Attica Fall 1981 Camera facing west northwest Photo #2 of 6