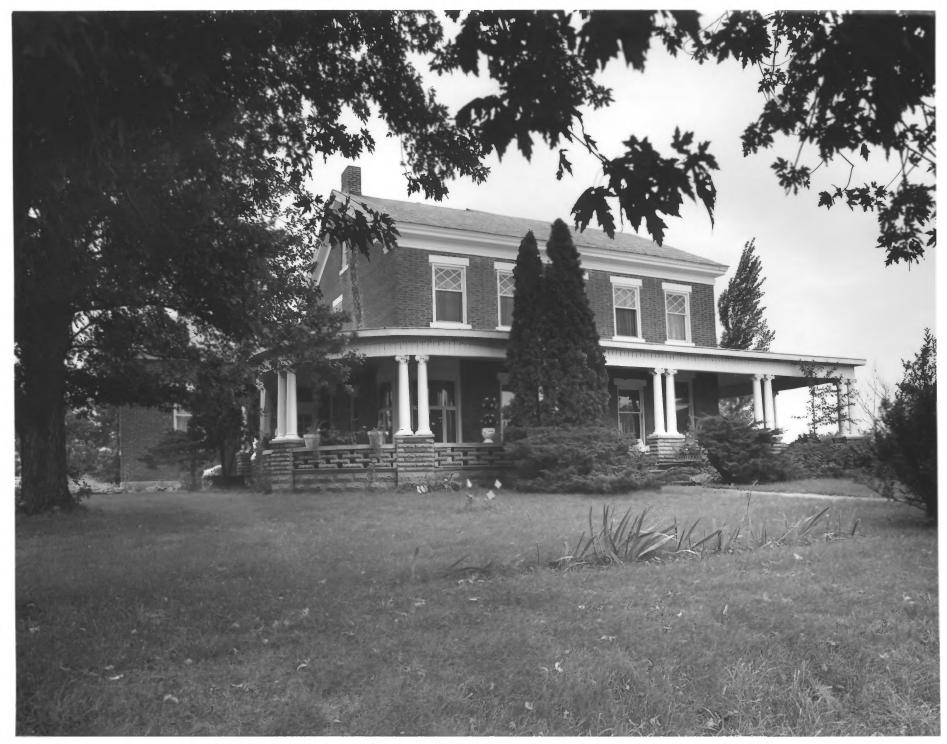

Brier-Butler House Carbondale, Indiana Photo & Neg: Doug's Studio, Attica Fall 1981 Camera facing west northwest Photo #1 of 6

Brier-Butler House Carbondale, Indiana Photo & Neg: Doug's Studio. Attica Fall 1981 Camera facing west northwest Photo #2 of 6