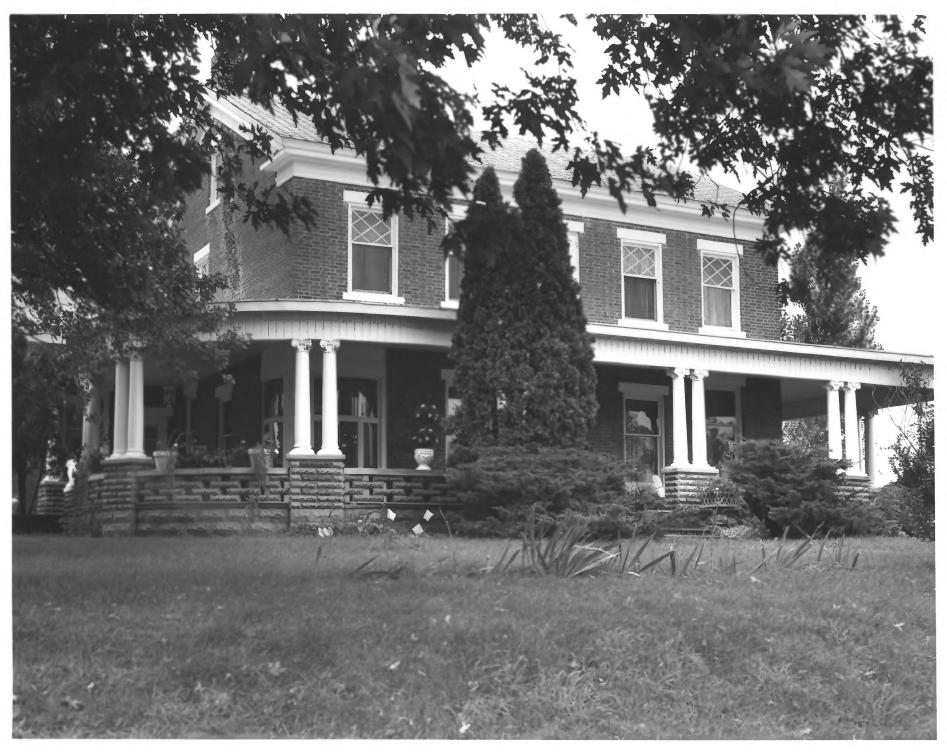

Brier-Butler House Carbondale, Indiana Photo & Neg: Doug's Studio, Attica Fall 1981 Camera facing west northwest Photo #1 of 6

Brier-Butler House Carbondale, Indiana Photo & Neg: Doug's Studio. Attica Fall 1981 Camera facing west northwest Photo #2 of 6