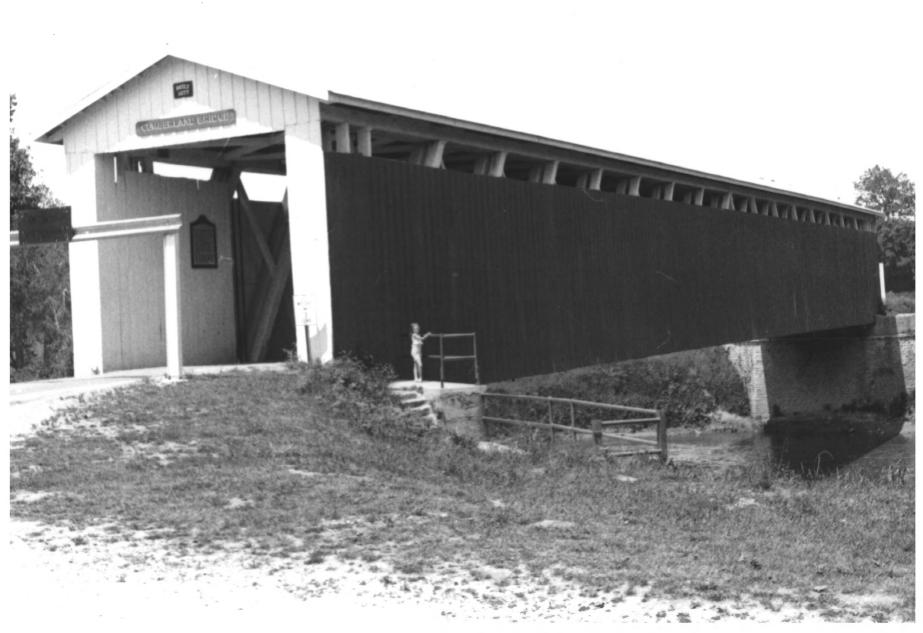

Cumberland Covered Bridge MAY 2 2 1978 Matthews, Indiana Pete Mitchener, Photographer 6 1978 Matthews, Indiana 1975 View from the southeast corner of the bridae GRANT COUNTY

Cumberland Covered Bridge Matthews, Indiana Pete Mitchener, Photographer Matthews, Indiana MAY 2 2 1978 1976 View from the southwest corner of the bridge Grant County 6 1978