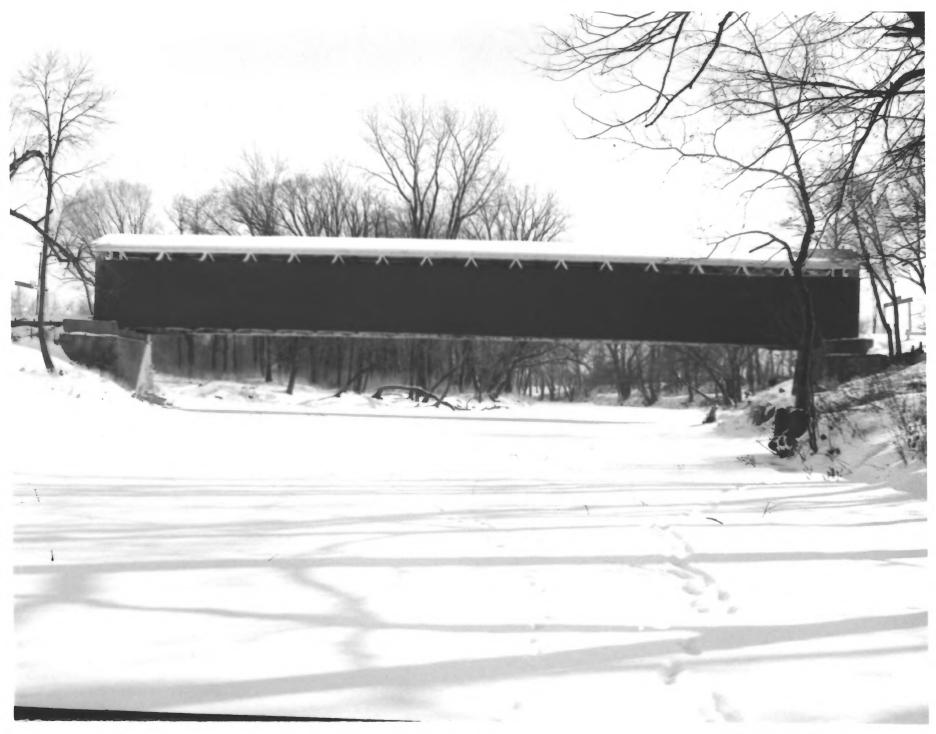

Cumberland Covered Bridge MAY 22 1978 Matthews, Indiana Pete Mitchener, Photographer Matthews, Indiana FFB 6 1978 1977 View of the bridge taken from the west GRANT County

Cumberland Covered Bridge 4 MAY 2 2 1978 Matthews. Indiana Pete Mitchener, Photographer Matthews, Indiana FFB 6 1978 1974 View from the northwest, looking toward Matthews Great County