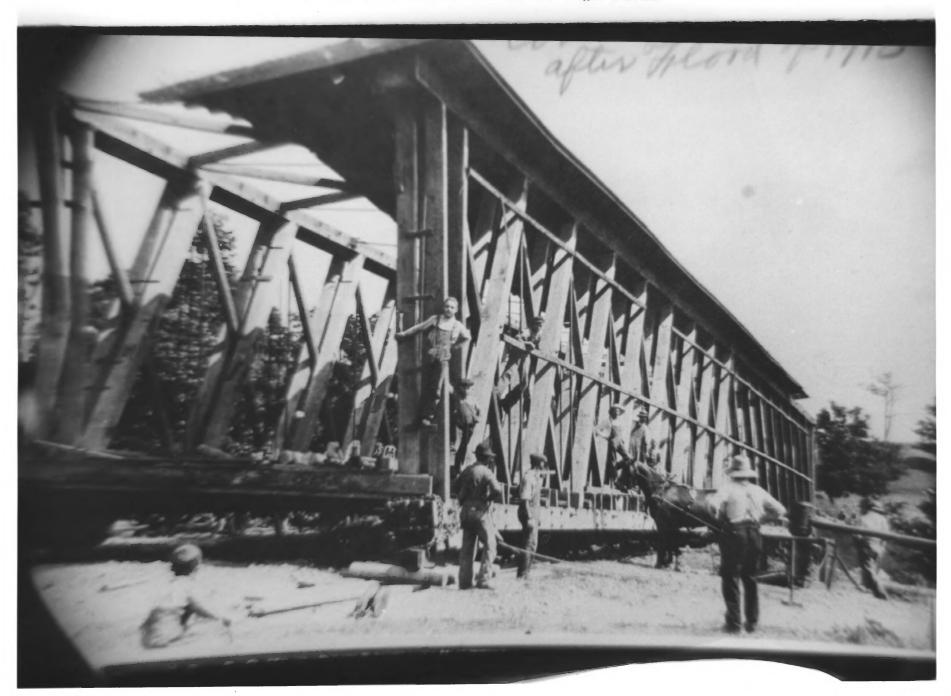

## 5. Cumberland Covered Bridge MAY 2 2 1978 Matthews, Indiana 1913 Returning the bridge to its original location after the 1913 flood washed it down river FEB 6 1978 GRANT County