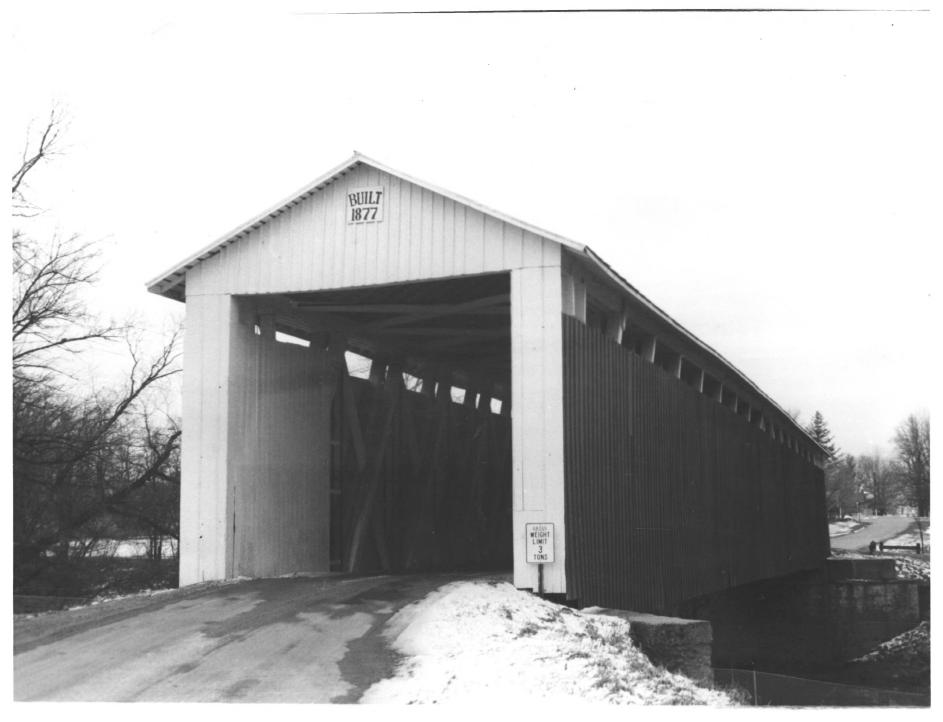

## 5. Cumberland Covered Bridge MAY 2 2 1978 Matthews, Indiana 1913 Returning the bridge to its original location after the 1913 flood washed it down river FEB 6 1978 GRANT County