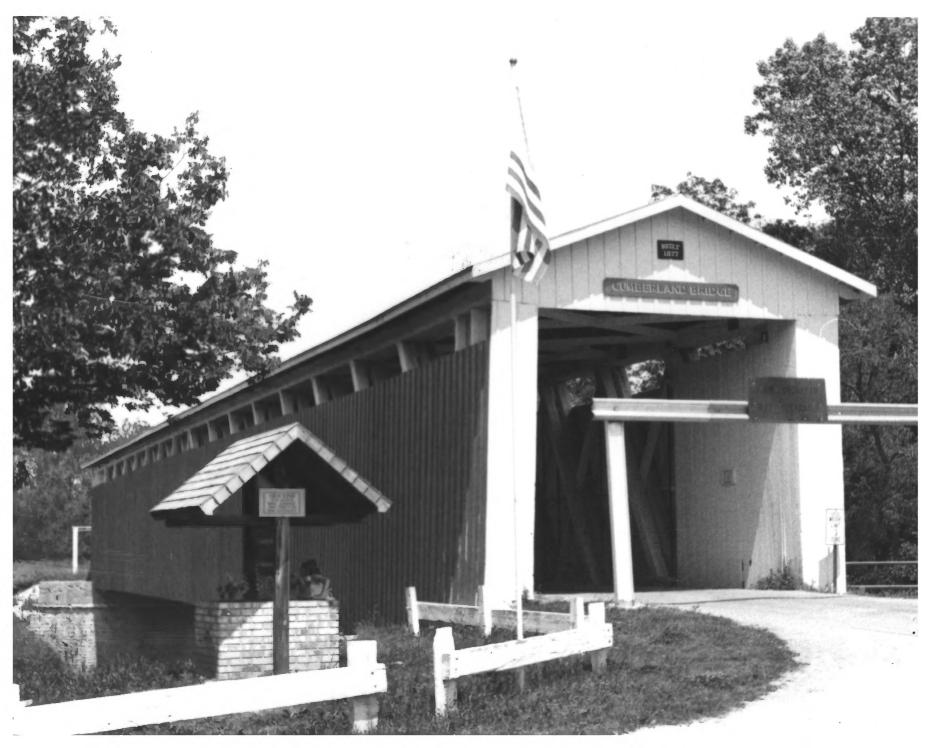

Cumberland Covered Bridge MAY 22 1978 Matthews, Indiana Pete Mitchener, Photographer Matthews, Indiana FFB 6 1978 1977 View of the bridge taken from the west GRANT County

Cumberland Covered Bridge 4 MAY 2 2 1978 Matthews. Indiana Pete Mitchener, Photographer Matthews, Indiana FFB 6 1978 1974 View from the northwest, looking toward Matthews Great County