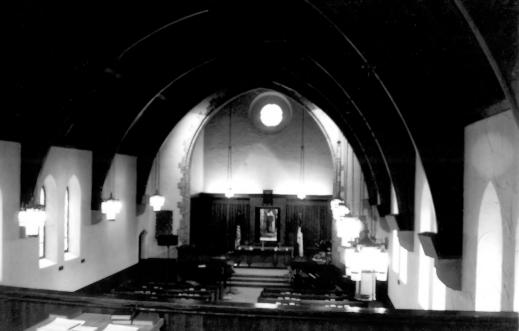

First Christian Church, 1 of 4 Longview, the Planned CIty Longview, Washington

Michael L. Neuschwanger March 1985 City of Longview Longview, Washington

West elevation, view from across Lake Sacajawea Park, Recreational Annex to left.



First Christian Church, 2 of 4 Longview, the Planned City Longview, Washington

Michael L. Neuschwanger March 1985 City of Longview Longview, Washington

Southwest and southeast elevations



First Christian Church, 3 of 4 Longview, the Planned City Longview, Washington

Michael L. Neuschwanger March 1985 City of Longview Longview, Washington

Northeast elevation



First Christian Church, 4 of 4 Longview, the Plannned City Longview, Washington

Michael L. Neuschwanger March 1985 City of Longview Longview, Washington

Nave and chancel, looking northeast