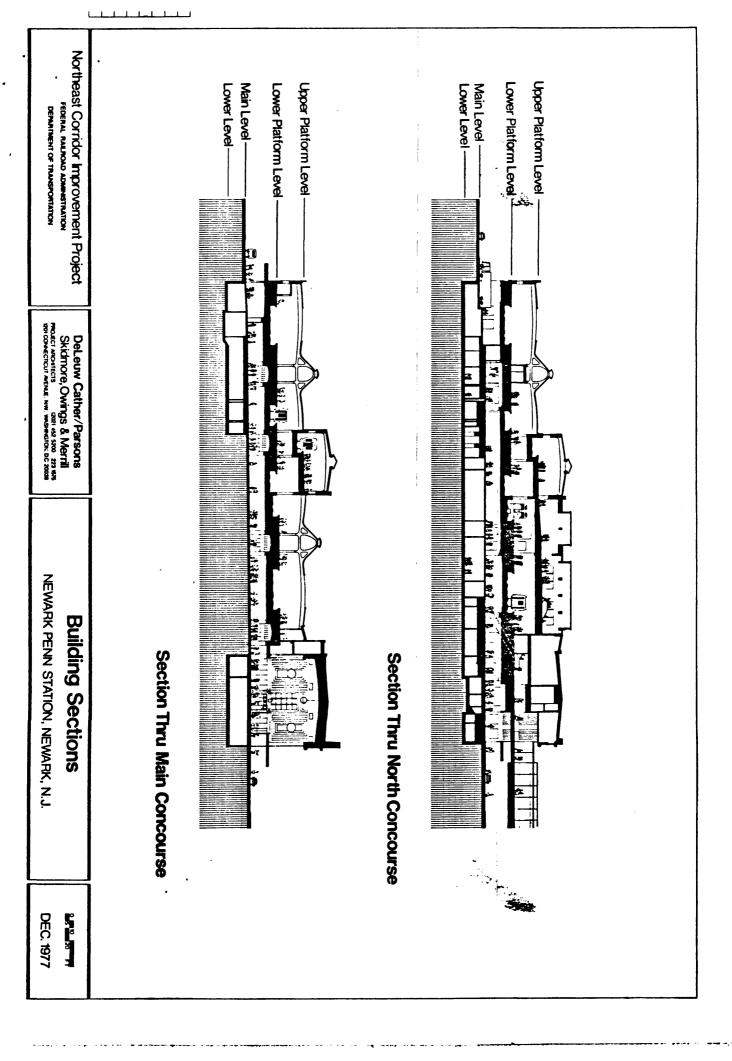

#### Plan

The building as originally constructed has a station house 302 feet long, 79 feet deep, whose floor is at street level, and a train shed which passes over the eastern three-fourths of the station house and extends beyond it 300 north and 600 feet south. Penn Station was initially designed as a multi-modal building, with axes through the building transversely beneath the train shed forming the Main Concourse on the south and the Rapid Transit Concourse (now called the North Concourse) on the north. Three long-itudinal axes intersect the two transverse concourses, one being contained longitudinally within the main Waiting Room, and the other two being the West Corridor (originally called the North Corridor) and the East Corridor (originally called the South Corridor). Since the train shed is actually a series of bridges and the tracks therefore are elevated above the station house, access to and from the various transportation modes is gained by stairways, ramps, escalators, and elevators. Additional elements on the Station's north and south sides as originally designed are the City Bus Terminal and the Taxi area respectively.

### Structure

The train shed of Pennsylvania Station was built as a series of five bridges or viaducts of steel surrounded by granite. The Waiting Room and concourse level is located under the elevated bridge platforms. Supporting the column foundations of the Station, caissons carry the load down to bedrock, roughly eighty feet below grade.