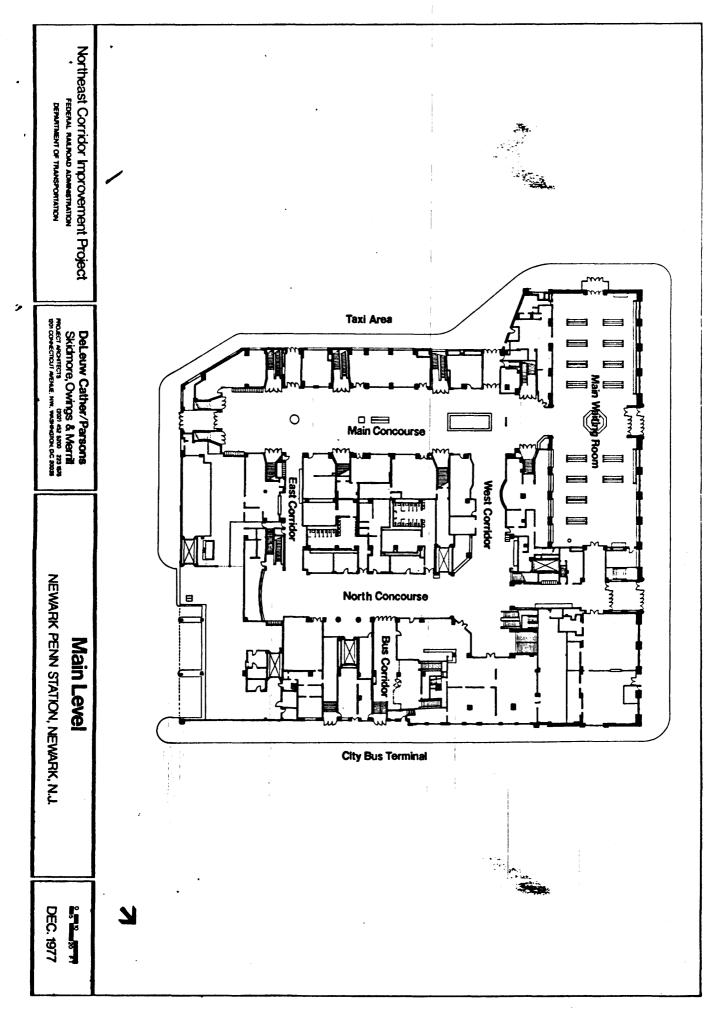

#### Plan

The building as originally constructed has a station house 302 feet long, 79 feet deep, whose floor is at street level, and a train shed which passes over the eastern three-fourths of the station house and extends beyond it 300 north and 600 feet south. Penn Station was initially designed as a multi-modal building, with axes through the building transversely beneath the train shed forming the Main Concourse on the south and the Rapid Transit Concourse (now called the North Concourse) on the north. Three long-itudinal axes intersect the two transverse concourses, one being contained longitudinally within the main Waiting Room, and the other two being the West Corridor (originally called the North Corridor) and the East Corridor (originally called the South Corridor). Since the train shed is actually a series of bridges and the tracks therefore are elevated above the station house, access to and from the various transportation modes is gained by stairways, ramps, escalators, and elevators. Additional elements on the Station's north and south sides as originally designed are the City Bus Terminal and the Taxi area respectively.

#### Interior

The interior architectural treatment is dominated by the elevations and fixtures of the main Waiting Room. The elevations of this space are organized around a classically inspired ordering of elements which reflects the corresponding exterior bays at the west and south elevations. Each interior elevation is symmetrically organized around a doorway. The east and west doorways are each flanked by four bays, and the north and south each by one bay. On the west elevation the bays contain full height windows. Above the high travertine wainscote on the other walls, the bays are articulated by blank bordered panels set off by pilaster strips and each enframing a cast plaster medallion. The medallions illustrate different historical and contemporary modes of transportation and were either partially or fully polychromed.

The doorways were each individually designed. The two leading directly to the exterior have vestibules projecting slightly into the Waiting Room. They and the north doorway as well are highly embellished with cast aluminum grille worke. The east doorway, leading into the Main Concourse, is enframed by a high stilted arch. Its flanking fluted pilasters and paneled spandrels are of