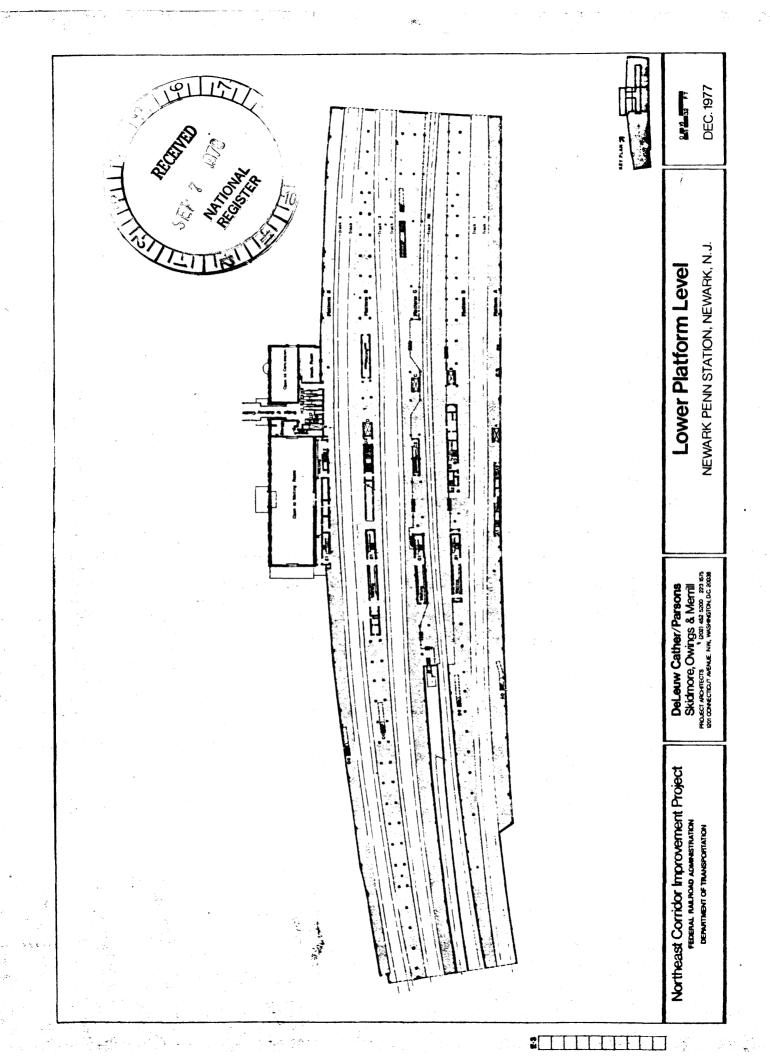

#### Plan

The building as originally constructed has a station house 302 feet long, 79 feet deep, whose floor is at street level, and a train shed which passes over the eastern three-fourths of the station house and extends beyond it 300 north and 600 feet south. Penn Station was initially designed as a multi-modal building, with axes through the building transversely beneath the train shed forming the Main Concourse on the south and the Rapid Transit Concourse (now called the North Concourse) on the north. Three long-itudinal axes intersect the two transverse concourses, one being contained longitudinally within the main Waiting Room, and the other two being the West Corridor (originally called the North Corridor) and the East Corridor (originally called the South Corridor). Since the train shed is actually a series of bridges and the tracks therefore are elevated above the station house, access to and from the various transportation modes is gained by stairways, ramps, escalators, and elevators. Additional elements on the Station's north and south sides as originally designed are the City Bus Terminal and the Taxi area respectively.

### Structure

The train shed of Pennsylvania Station was built as a series of five bridges or viaducts of steel surrounded by granite. The Waiting Room and concourse level is located under the elevated bridge platforms. Supporting the column foundations of the Station, caissons carry the load down to bedrock, roughly eighty feet below grade.