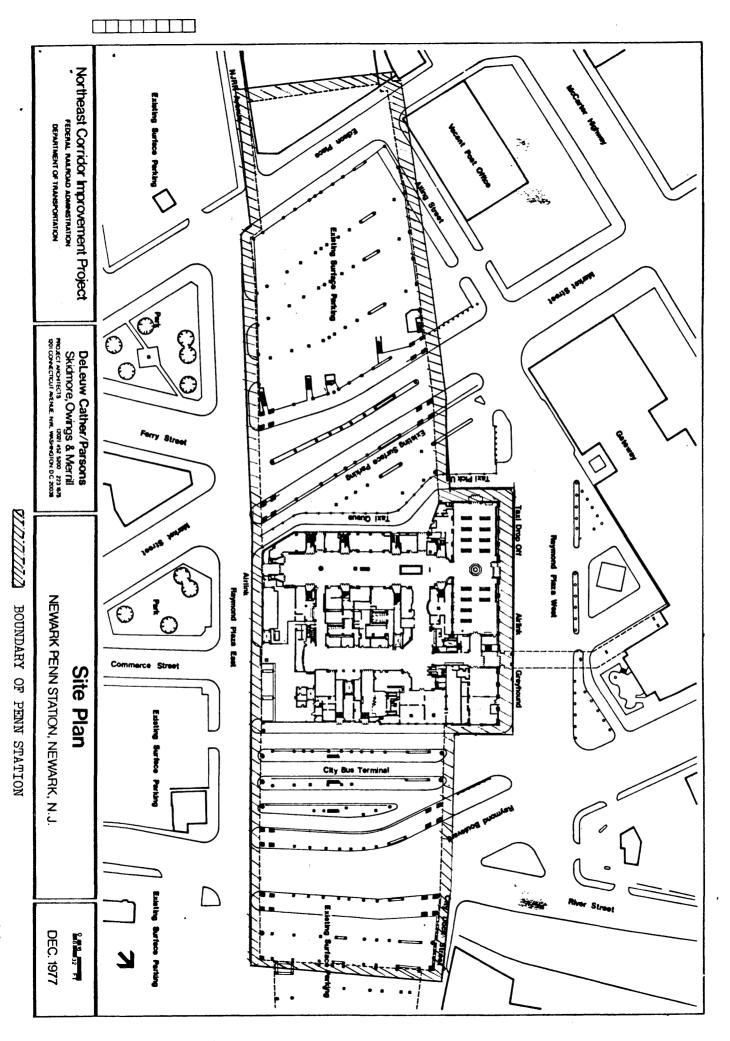

### Introduction

Pennsylvania Station in Newark is a major intermodal transportation facility which was constructed on a new site as a replacement for the city's older, smaller station. Designed by the prominent architectural firm of McKim, Mead & White, the building was constructed between 1932 and 1937 as a post-classical building with strong Art Deco detailing. The Station is located in a semi-developed area between two districts of Newark: The CBD and the Ironbound District, an area of mixed commercial, industrial, and residential uses. The entire Station environment, including most of the buildings surrounding the station on the West, was built as part of a major urban redevelopment scheme. The building of Pennsylvania Station, the investment in new electrified trains and in the world's largest threetrack railroad lift bridge, and the construction of McCarter Highway paralleling the elevated tracks symbolized the public belief in big city railways terminals and post-depression high hopes for business recovery. It was also the realization of broad transportation planning.