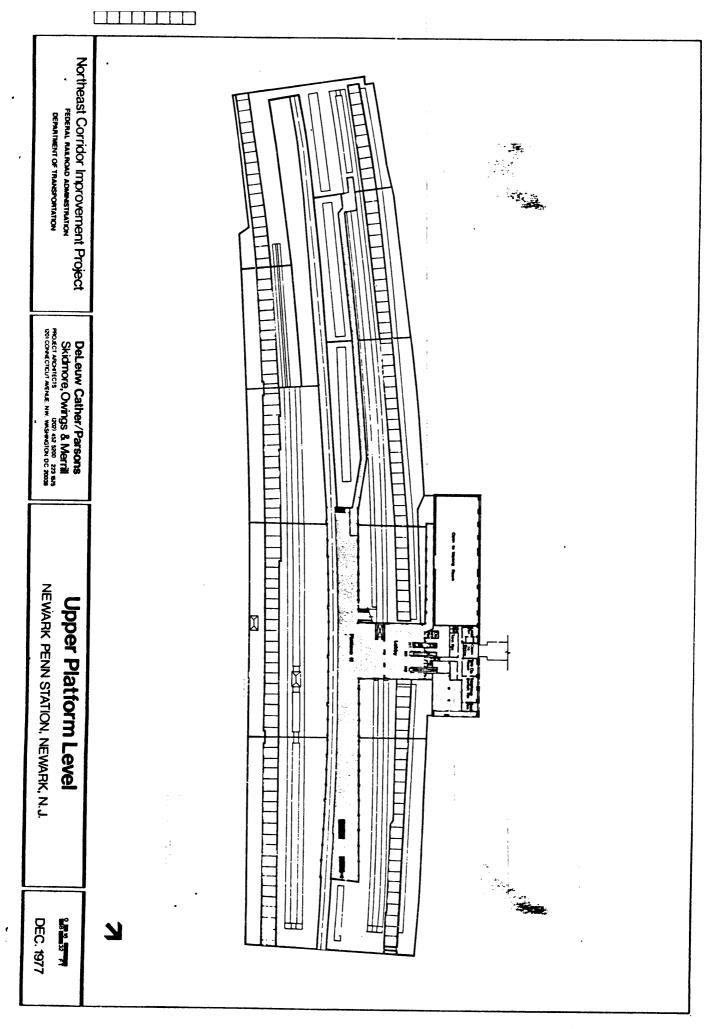

#### Plan

The building as originally constructed has a station house 302 feet long, 79 feet deep, whose floor is at street level, and a train shed which passes over the eastern three-fourths of the station house and extends beyond it 300 north and 600 feet south. Penn Station was initially designed as a multi-modal building, with axes through the building transversely beneath the train shed forming the Main Concourse on the south and the Rapid Transit Concourse (now called the North Concourse) on the north. Three long-itudinal axes intersect the two transverse concourses, one being contained longitudinally within the main Waiting Room, and the other two being the West Corridor (originally called the North Corridor) and the East Corridor (originally called the South Corridor). Since the train shed is actually a series of bridges and the tracks therefore are elevated above the station house, access to and from the various transportation modes is gained by stairways, ramps, escalators, and elevators. Additional elements on the Station's north and south sides as originally designed are the City Bus Terminal and the Taxi area respectively.

### Structure

The train shed of Pennsylvania Station was built as a series of five bridges or viaducts of steel surrounded by granite. The Waiting Room and concourse level is located under the elevated bridge platforms. Supporting the column foundations of the Station, caissons carry the load down to bedrock, roughly eighty feet below grade.

The 1,200 foot long elevated train shed is divided into structural bays of varying size depending on the limitations imposed by the curving, non-parallel track configurations and the location of the vehicular streets and drives below the train shed. The bays generally range from 30 to 40 feet except for the wider bridge structures which span Raymond Boulevard and Market Street. The east and west longitudinal elevations are faced in buff brick with the window surrounds and coping panel finished in limestone. Between the window bays at the column lines are unadorned green terra cotta panels with grey limestone frames identical to the window surrounds. The cresting is cast aluminum in an authenian motif. The chief decorative elements of the train shed exterior are the identical motifs that surround the vehicular and pedestrian passages that carry the train over Raymond Boulevard and Market Street. These vehicular ways are emphasized by the segmental curve of the bridge and the similarily curved lower facing of the terra cotta panels above. The two street passages are also emphasized by the pairs of pink granite clad columns on either side of each arch. The fluted and banded columns are each topped by a stylized granite eagle in nearly full relief.