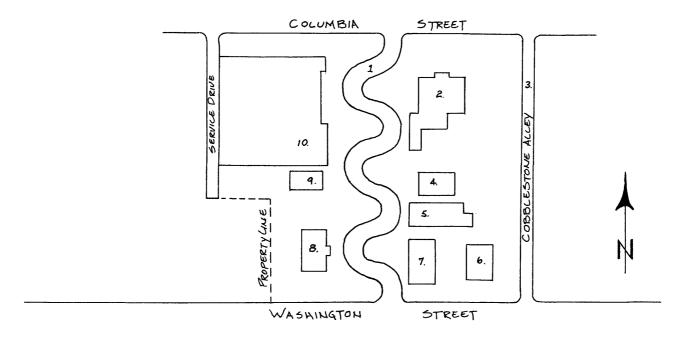

### NATIONAL REGISTER OF HISTORIC PLACES **INVENTORY -- NOMINATION FORM**

| SEE II                              | NSTRUCTIONS IN HOW T<br>TYPE ALL ENTRIES ( |                    |                      | ;                 |
|-------------------------------------|--------------------------------------------|--------------------|----------------------|-------------------|
| 1 NAME                              |                                            |                    | 22 020               |                   |
| HISTORIC                            |                                            |                    |                      |                   |
| Snake                               | Alley Historic Distr                       | ict                |                      |                   |
| AND/OR COMMON                       |                                            |                    |                      |                   |
| LOCATION                            | level side of d                            | nake Alle me       | luduic Cobble        | stine all         |
|                                     | ounded north by Colu                       |                    |                      |                   |
| south by Washing                    | ton, & east by back                        | property lines of  | Kiddo & Pappas Jand  | Church Drive      |
| CITY, TOWN                          |                                            |                    | CONGRESSIONAL DISTRI |                   |
| Burlington                          |                                            | VICINITY OF        | First                |                   |
| STATE                               |                                            | CODE               | COUNTY               | CODE              |
| Lowa                                |                                            | 14                 | DesMoines            | 057               |
| CLASSIFIC                           | ATION                                      |                    |                      |                   |
| CATEGORY                            | OWNERSHIP                                  | STATUS             | PRESI                | ENT USE           |
| XDISTRICT                           | PUBLIC                                     | XOCCUPIED          | AGRICULTURE          | XMUSEUM           |
| BUILDING(S)                         | PRIVATE                                    | UNOCCUPIED         | X.COMMERCIAL         | XPARK             |
| STRUCTURE                           | <u> Хвотн</u>                              | X-WORK IN PROGRESS | EDUCATIONAL          | XPRIVATE RESIDENC |
| SITE                                | PUBLIC ACQUISITION                         | ACCESSIBLE         | ENTERTAINMENT        | **XRELIGIOUS      |
| OBJECT                              | IN PROCESS                                 | XYES: RESTRICTED   | GOVERNMENT           | SCIENTIFIC        |
|                                     | BEING CONSIDERED                           | YES: UNRESTRICTED  | INDUSTRIAL           | SCIENTIFIC        |
|                                     | DEING CONSIDERED                           | NO                 | MILITARY             | _OTHER:           |
| TOWNER OF                           | PROPERTY                                   |                    |                      |                   |
| <del>_</del>                        |                                            |                    |                      |                   |
| NAME Not An                         | plicable                                   |                    |                      |                   |
| STREET & NUMBER                     | pridable                                   |                    |                      |                   |
| CITY, TOWN                          |                                            |                    | STATE                |                   |
| CITY, TOWN                          |                                            | VICINITY OF        | SIAIE                |                   |
| LOCATION                            | OF LEGAL DESCR                             | <u> </u>           |                      |                   |
| _                                   |                                            | 11 11011           |                      |                   |
| COURTHOUSE.<br>REGISTRY OF DEEDS, E | TC. Des Moines County                      | Courthouse         |                      |                   |
| STREET & NUMBER                     |                                            |                    |                      |                   |
|                                     | Main Street                                |                    |                      | ····              |
| CITY, TOWN                          | D 31 .                                     |                    | STATE                |                   |
|                                     | Burlington                                 |                    | Iowa                 |                   |
| 6 REPRESEN                          | TATION IN EXIST                            | ING SURVEYS        |                      |                   |
| TITLE                               |                                            |                    |                      |                   |
| Snake Allev o                       | on National Register                       | of Historic Plac   | es                   |                   |
| DATE                                |                                            |                    |                      |                   |
| September 197                       | 74                                         | XFEDERAL _         | _STATECOUNTYLOCAL    |                   |
| DEPOSITORY FOR                      | J. S. Department of 1                      | the Interior. Nat  | ional Park Service   |                   |
| CITY, TOWN                          | o. o. ocpa. omeno or t                     | Indi ioi , ita     | STATE                |                   |
|                                     | Washington, D. C.                          |                    |                      |                   |

### DESCRIBE THE PRESENT AND ORIGINAL (IF KNOWN) PHYSICAL APPEARANCE

Snake Alley was built in 1894 and consists of 5 half curves and 2 quarter curves over a distance of 275 feet, rising 58.3 feet from Washington to Columbia Streets. The bricks were made locally; the curved limestone curbing is all hand-chiseled, and the bricks were set at a slight uphill tilt, to allow the horses better footing. The alley edge is bordered quite closely by the building fronts, which create a strong vertical element. Looking up the alley, one has the distinct impression of the houses stair-stepping up the hillside. The buildings are also quite close to each other (only 3 ft. between the Rice and Bouquet Houses). This closeness forms interesting exterior spaces or court areas, which reflect the European living conditions and attitudes of the builders of the area.

The hill that both Snake Alley and Cobblestone Alley are built upon is limestone. Much of it was quarried from the site to build the foundations of the local houses and streets. Cobblestone Alley, which is composed of large chunks of the native limestone, is slated for restoration by city groups in 1976.

The Phelps House (1851) was built as a simple two story brick home with limestone block foundation. In 1870 major additions were made: bracketed eaves, side porches, and the Italianate entrance tower with its 2 balconies were added, as was the mansard roof which gives the house the appearance of Second Empire Style. The main house is 2 stories plus the mansward, but then the basements cascade down the side of the alley for another two stories. The original side porch on the west side is currently missing, but plans are being made for its reconstruction.

The Bouquet House (1871) is a simple rectangular building in the style of a row house that fronts closely on the curve of the alley itself. An ornate front porch, reminescent of the Eastlake tradition was added after the construction of Snake Alley in about 1896. The original construction features a hip roof with detailed cresting and Italianate eave brackets and dentel work. The house is of brick with brick segmental arches above the doors and windows. It has brownstone sills, steps, and foundation cap or stringer. A 1/2 story of exposed basement foundation is of native limestone block believed to be quarried from the site, as it was for many local buildings. The second floor rear addition with two-tiered porch was added prior to 1889. The wood frame kitchen and bay window are currently missing, but are slated for reconstruction as the house is in the process of an interior and exterior historic restoration.

The Fordney House (1845) is another two story rectangular building with strong Italianate influences, and boasts hand-carved eave support brackets, woodwork and inside shutters. The fanlight, and triangular pediments over the front door and two front windows hint strongly at the Pennsylvania townhouse that this home was intended to resemble. It is also of brick with limestone block foundation and brownstone trim. The house was severly damaged by fire in the fall of 1973, and is now being restored. The cupola, roof and chimneys have been completely reconstructed already. Next will be the two porches on the east side, and the flying stairway of brownstone in the front.