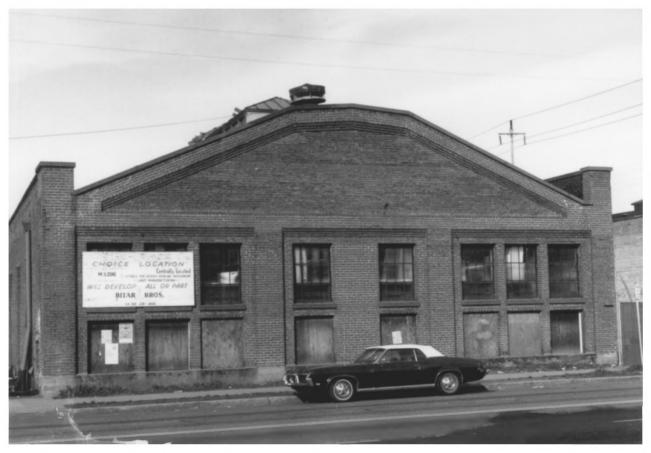

Bay E. West Ankeny Car Barns 2706 NE Couch Street Portland, Multnomah County, Oregon

South face, fronting East Burnside 1 of 8

Albert W. Solheim photo, 1978 117 SW Taylor

Portland, OR 97204

Bay E. West Ankeny Car Barns 2706 NE Couch Street Portland, Multnomah County, Oregon