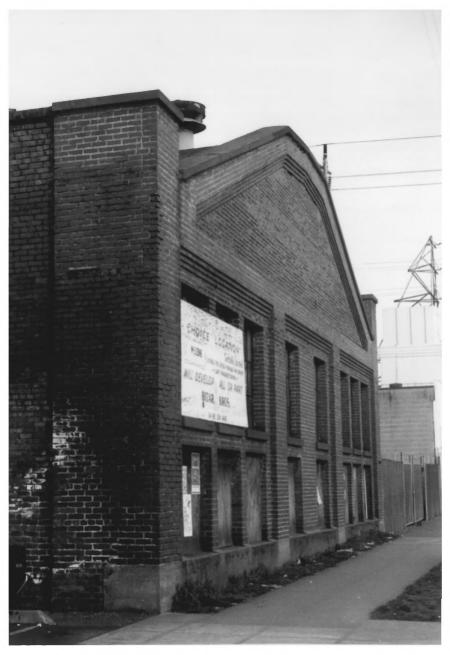

Detail of south face rebuilt along original lines after street-widening in 1933. Auu . 19/X

2 of 8 Albert W. Solheim photo, 1978

DOE OCT 1 0 1978 117 SW Taylor Portland, OR 97204

Bay E. West Ankeny Car Barns 2706 NE Couch Street Portland, Multnomah Co, Oregon