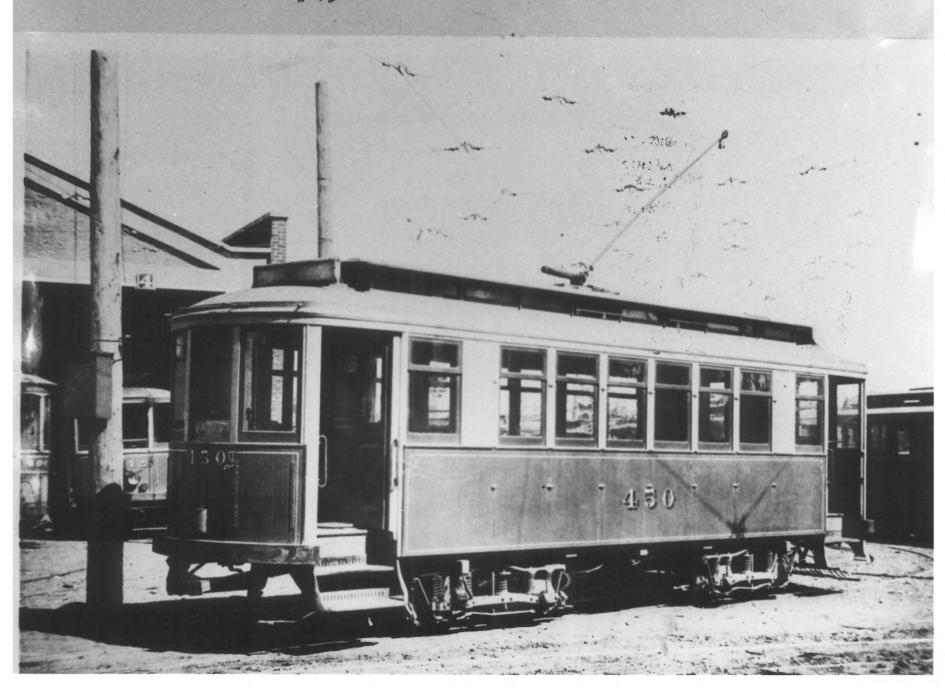

West Ankeny Car Barns Portland, Multnomah Co, Oregon Portland Railway, Light and Power Company photo, c. 1912 8 of 8 AUG 2 8 1978

Car No. 450 and the north (entrance-exit) end, Bay E Oregon Historical Society 1230 SW Park Ave. (Neg. #129-54)