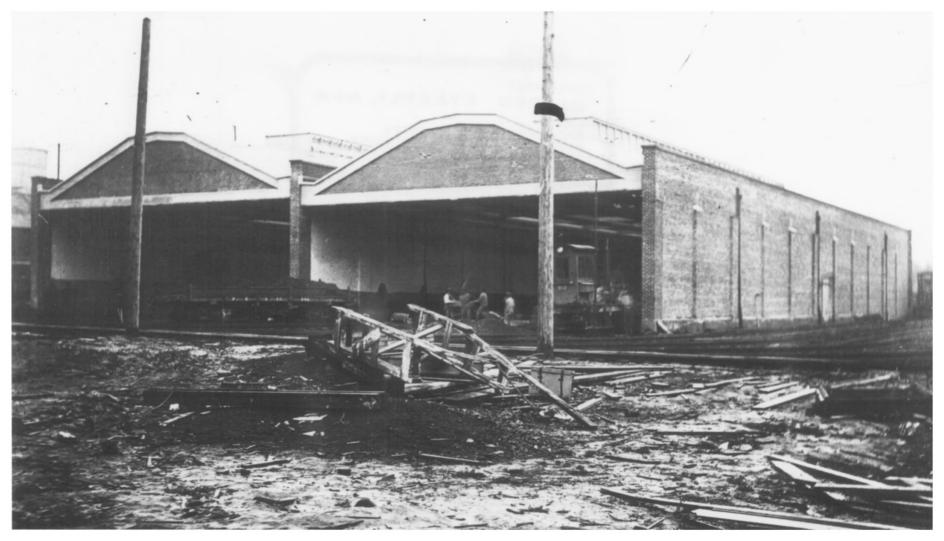

7 of 8 West Ankeny Car Barns, Bays D and E Portland, Multnomah Co, Oregon Portland Railway, Light and Power Company photo, c. 1911 Oregon Historical Society 1230 SW Park Avenue Portland, OR 97205 (neg. #128-12)