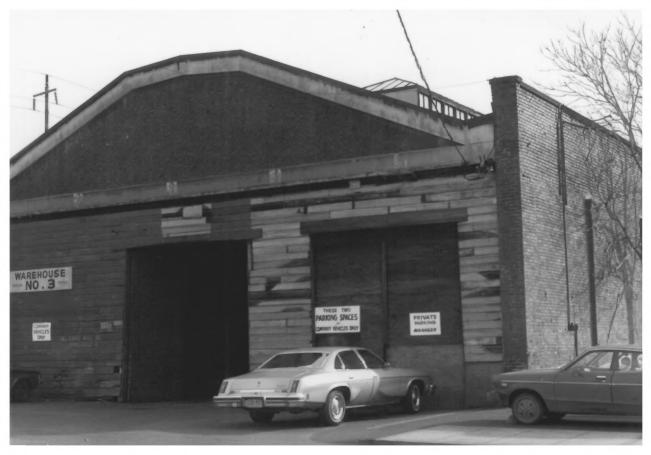

Detail of north face (originally open to receive streetcars) fronting NE Couch St. Temporary wood wall is of comparatively recent date.

Albert W. Solheim photo, 1978 117 SW Taylor Portland, OR 97204 4 of 8