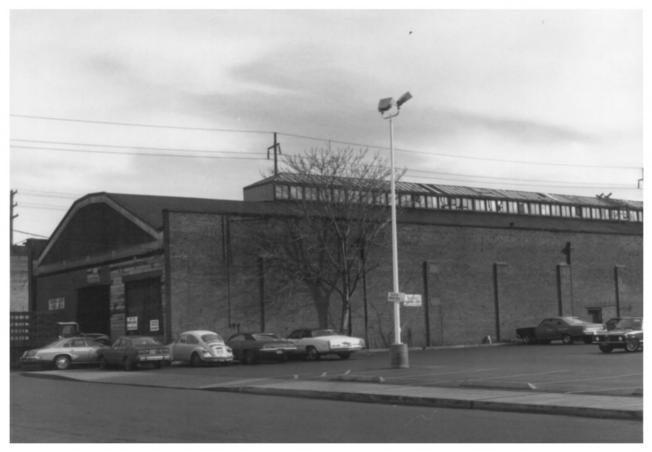

3 of 8 OCT 1 0 1978

North face and west elevation, showing central monitor.

Albert W. Solheim photo, 1978 117 SW Taylor Portland, OR 97204

Bay E, West Ankeny Car Barns 2706 NE Couch Street Portland, Multnomah Co, Oregon