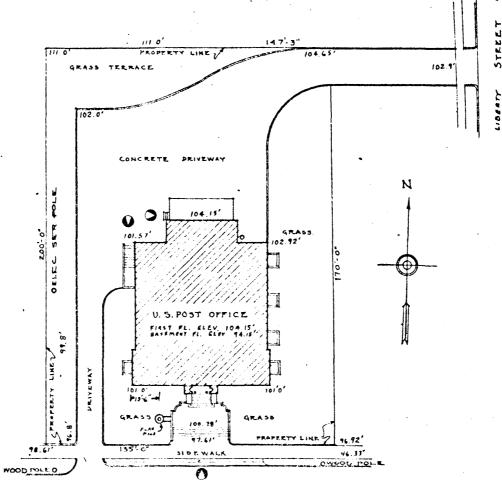

### WINONA, MS

The property is situated in the northwest quarter of section twenty five, township nineteen, range five east. Recorded 7 January 1932, Deed Record L, Pages 469-471, Montgomery County.