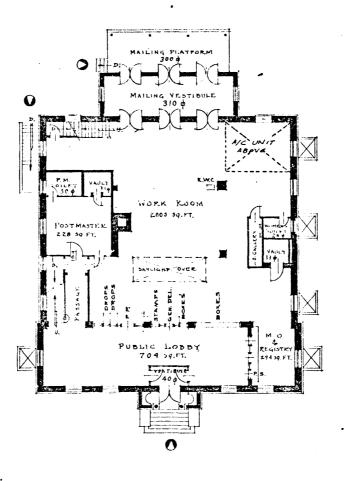

The interior plan (see attached plan drawings) consists of an L-shaped public lobby with a staircase to the mezzanine level next to the west wall. The postmaster's office is located behind the staircase. The remaining first floor space is given over to a large workroom. A lookout gallery is positioned over the vault area. The mezzanine level contains space for governmental offices and storage. The lobby contains a polychrome glazed tile floor, wooden wainscoting, an altered screenline; the original entry vestibule remains intact.