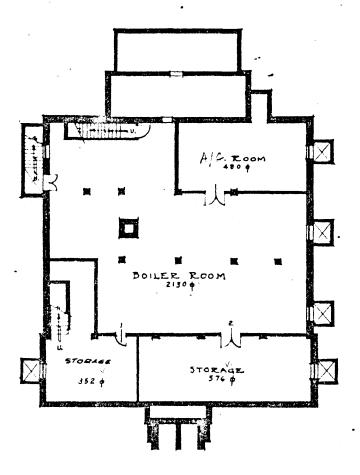

## CONTENTS

PAGE

REGIONAL MAP

**PHOTOGRAPHS** 

ASSIGNMENT PLANS

**PERMITS** 

ANALYSIS AND RECOMMENDATION

MACHINE PRODUCED BER

BUILDING DESCRIPTION RECORD

BUILDING R&I WORK ITEM INVENTORY

BUILDING R&I WORK ITEMS AWARDED/COMPLETED

BUILDING OCCUPANCY RECORD

BUILDING EQUIPMENT DATA RECORD

OCT I 4 1980

|                  | · O                                                                |             |                                         |
|------------------|--------------------------------------------------------------------|-------------|-----------------------------------------|
| 0<br>888 91      | DATE INSPECTED APR 66                                              |             | BUILDING DESCR                          |
|                  |                                                                    |             | AS OF DATE                              |
| 03               | U S POST OFFICE                                                    | 01          | CITY CODE 2830                          |
| 7 )              | SUMMIT STREET                                                      |             | FACILITY CODE                           |
| O 05             | WINONA MISSISSIPPI                                                 | 06          | CONGRESSIONAL DIS                       |
| $\sim$           |                                                                    |             |                                         |
| BLOCK            | DESCRIPTION                                                        |             |                                         |
| 0 12             | LAND AREA -50 FEET                                                 |             | - · · · - · - · · · · · · · · · · · · · |
| 11113            | LAND COST                                                          |             |                                         |
| $\bigcirc 14$    | LAST ACQUISITION -YEAR.                                            |             |                                         |
| 16               | BUILDING ACQUIRED BY GSA -YEAR                                     |             |                                         |
| 17_              | BUILDING COMPLETED -YEAR                                           |             | •••••••1933                             |
| $\bigcirc 18$    | FLOORS, MAXIMUM -NUMBER                                            |             |                                         |
| <u> 19</u><br>20 | BUILDING COST                                                      |             |                                         |
|                  | RETENTION LIFE YEARS.                                              |             |                                         |
|                  |                                                                    | •••••       |                                         |
| / \              | FAIR MARKET VALUE                                                  |             |                                         |
| $\bigcirc$ 23    | GROSS BUILDING AREA -SQ FEET                                       |             |                                         |
| <u>24</u>        | CIRCULATION AREA -SO FEET                                          |             |                                         |
| ·O26             |                                                                    |             |                                         |
| 27               | NET AREA ASSIGNABLE BY OTHER -SQ FEE                               | T           | 6,040                                   |
|                  |                                                                    |             |                                         |
| ○¹ 29<br>30      | STRUCTURE -TYPE                                                    |             |                                         |
| 31               | FOUNDATION -TYPE                                                   |             |                                         |
| · O              |                                                                    |             |                                         |
| 32               |                                                                    |             |                                         |
| 34               | EXTERIOR SURFACE INSTALLED SYEAR EXTERIOR SURFACE SPERCENT COVERED | • • • • • • | 908                                     |
|                  | LIGHT COURTS OPEN NUMBER                                           |             |                                         |
| 36               | LIGHT COURTS CLOSED _NUMBER                                        |             |                                         |
|                  | SKYLIGHTS -NUMBER                                                  | • • • • •   |                                         |
| 38               | EMERGENCY EGRESS -STATUS                                           | FOR A       | AATIONAL REGISTER                       |
| 0 40             | LANDSCAPING -STATUS                                                |             |                                         |
|                  | PARKING SPACES -NUMBER                                             |             |                                         |
| <u> </u>         | BLDG OFFIDANTS DED DARKING SDACE HIL                               | MRED        |                                         |
| <u>42</u>        | BLDG_OCCUPANTS_PER_PARKING_SPACE = NU FLAGPOLES = NUMBER           |             |                                         |
| 44               |                                                                    |             |                                         |
| ( 45             | ROOF -TYPH                                                         |             | OMPOSITION. TITE                        |
| 46               | BIRDPROOFING -STATUS                                               | 4.4.4.4.6.4 | NOT REQUIRED                            |
| 47               | TYPE OF FUELPLUMBING SYSTEM -STATUS                                |             |                                         |
| 49               | RESTROOMS   MALE =NUMBER                                           |             |                                         |
| • -              | RESTROOMS. FEMALE _NUMBER                                          |             |                                         |
| $\bigcirc$ 51    | WATERHEATER -TYPE                                                  |             | •••••GAS                                |
| 52               | INCINERATOR                                                        |             | NO                                      |
|                  | 097 1880                                                           |             |                                         |
|                  | ( )                                                                |             | 1, )                                    |
|                  |                                                                    |             |                                         |