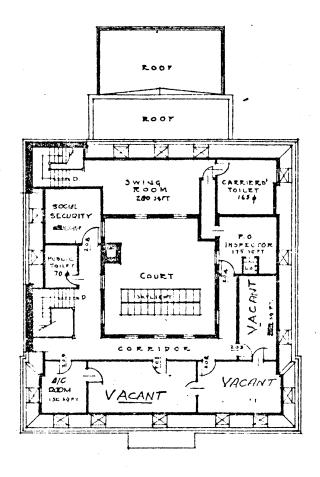

The interior plan (see attached plan drawings) consists of an L-shaped public lobby with a staircase to the mezzanine level next to the west wall. The postmaster's office is located behind the staircase. The remaining first floor space is given over to a large workroom. A lookout gallery is positioned over the vault area. The mezzanine level contains space for governmental offices and storage. The lobby contains a polychrome glazed tile floor, wooden wainscoting, an altered screenline; the original entry vestibule remains intact.