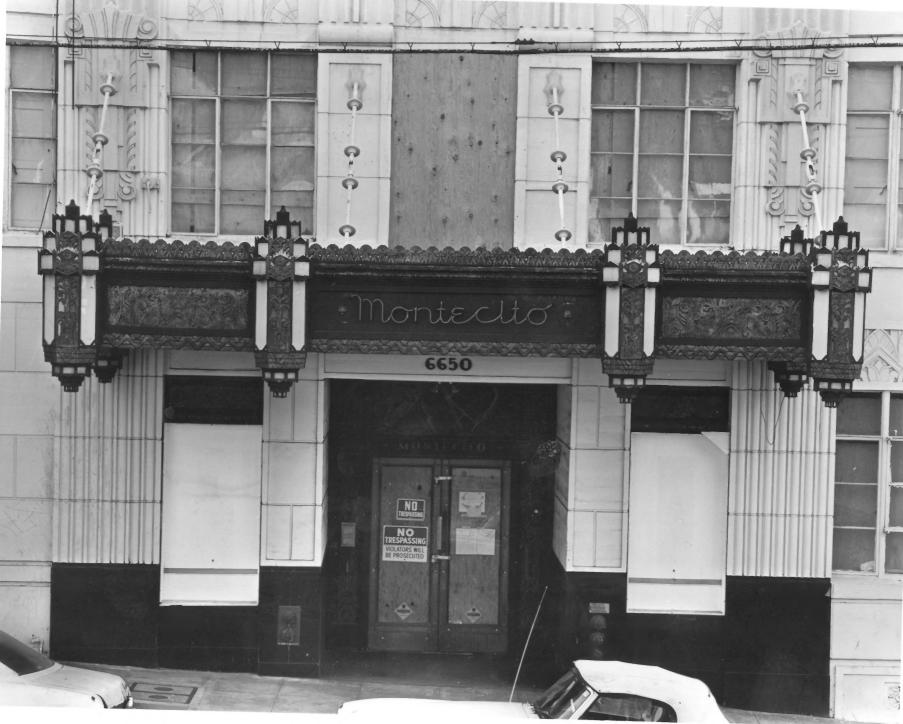

> Detail of Main Entrance Area North Elevation Photographer facing South

> > Photograph 5 of 9

6650 Franklin Avenue

Los Angeles, Los Angeles Co., Calif.

March 1984 Photograph by Tom Zimmerman Negatives located at: Hatheway & Associates 25283 Cabot Road, Suite 218 Laguna Hills, CA 92653