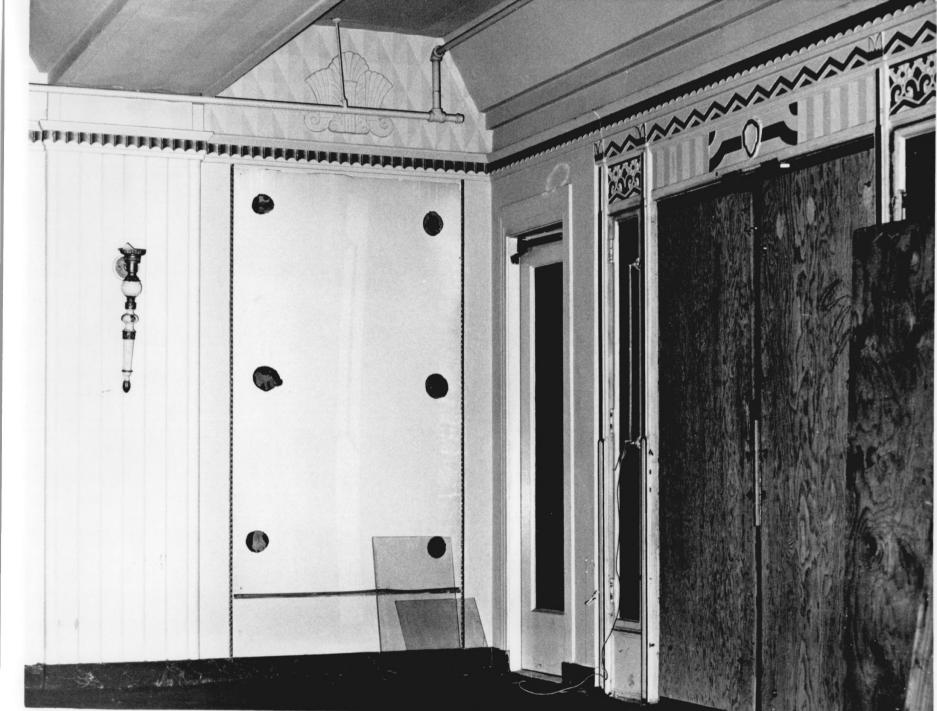

> Detail of Reception Room Interior View; First Floor Photographer facing South

> > Photograph 8 of 9