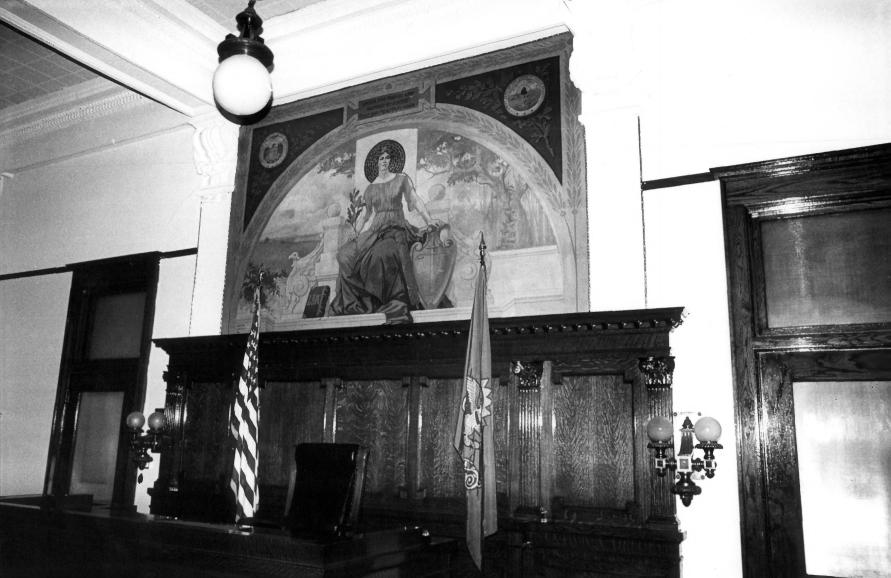

Location of negative: State Historical Society of North Dakota

Liberty Memorial Building Bismarck, North Dakota

Dais and wall treatment in courtroom.

Photo 11 of 33

SEP 3 0 1980