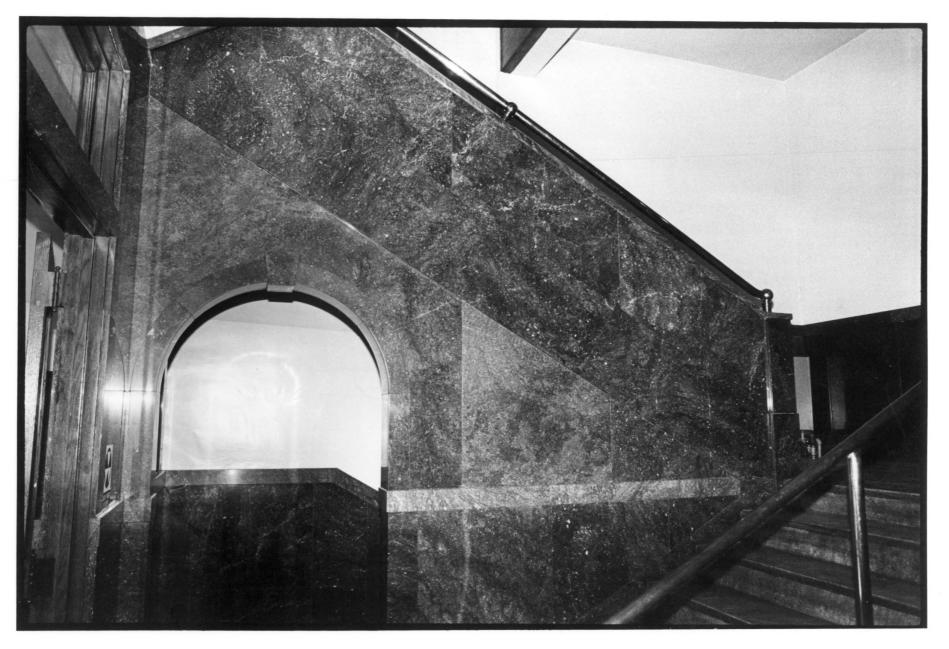

Purple marble wainscoting in main entry.

Photo 10 of 33

SEP 3 0 1980

Buechner & Orth Courthouses in ND Thematic Res. Dickey Co. & others

Pierce County Courthouse Rugby, North Dakota

Photo credit: Kurt Schweigert Date of photo: June, 1980