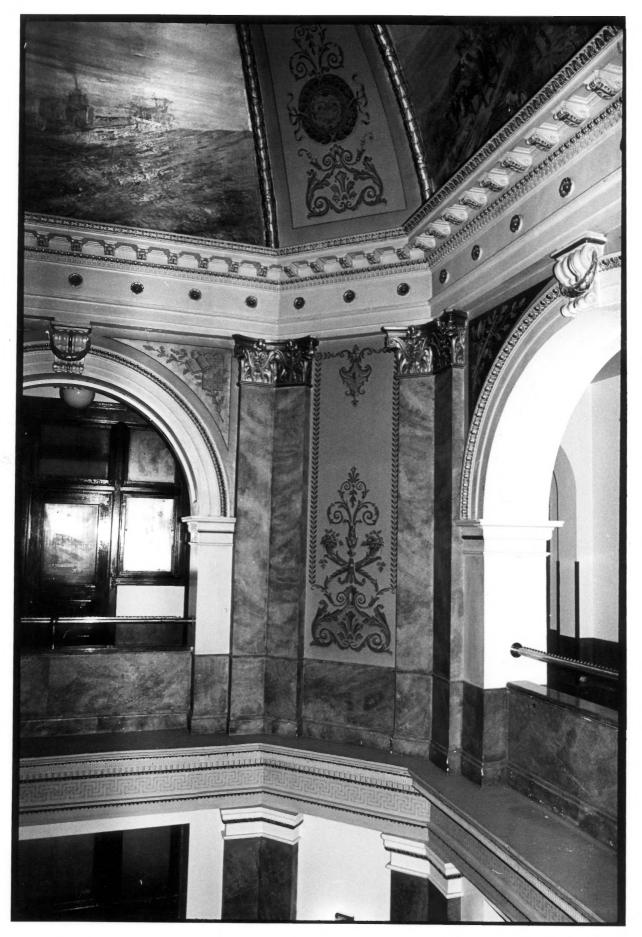

have to the name

Liberty Memorial Building Bismarck, North Dakota 58505

Detail of rotunda treatment.

Photo 9 of 33

SEP 3 0 1980

NOV 25 1980

Buechner & Orth Gourthouses in ND Thematic Res. Dickey Co. & others