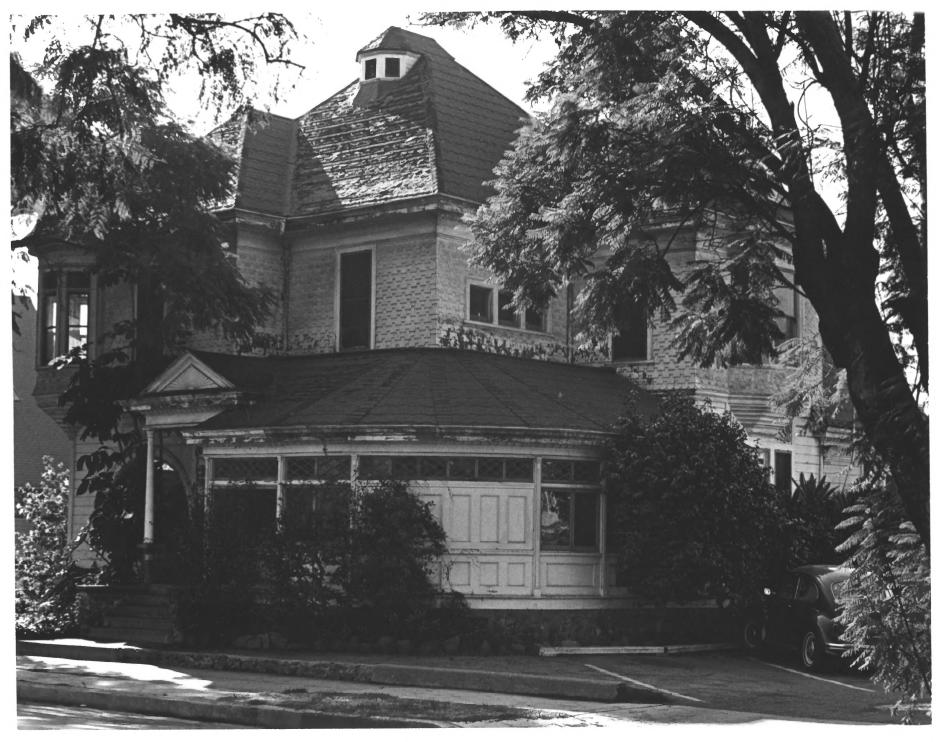

STATE California

November 29, 1974

Orange City News **NEGATIVE FILED AT** 

Allen Trudell

**IDENTIFICATION** 

DESCRIBE VIEW, DIRECTION, ETC. IF DISTRICT, GIVE BUILDING NAME & STREET

PHOTO NO. Howe-Waffle house; 702 Bush Street, view shows north and east side.