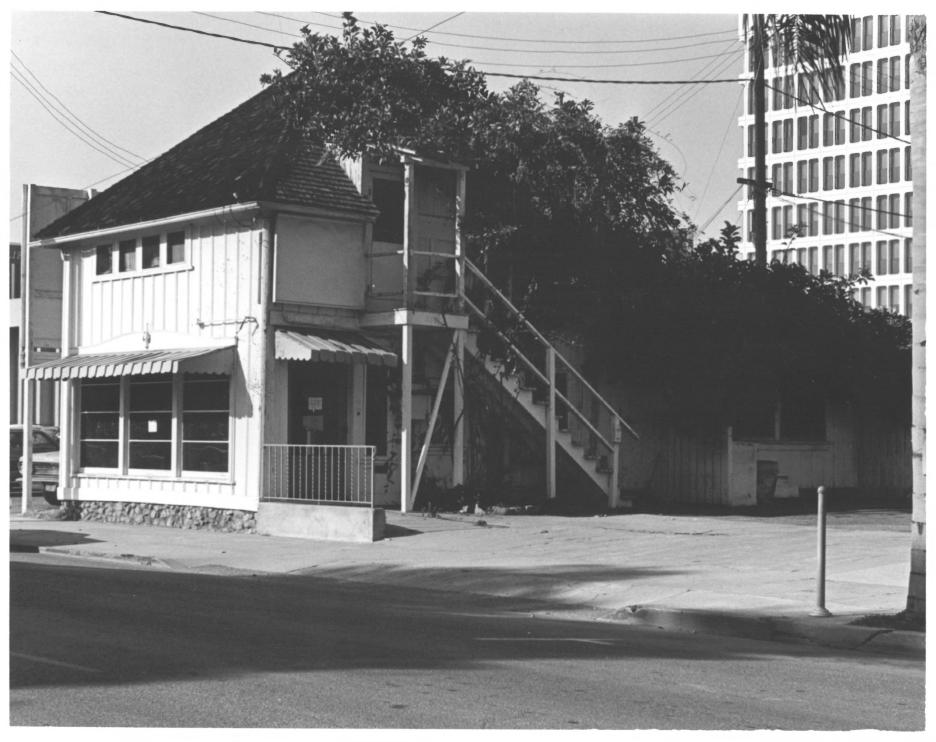

Howe-Waffle House, Orange Co., CA View to south wast FEB 7 1977 September 1976 DOE APR 1 3 1977 Photo 3 of 9

Name: Dr. Howe-Waffle House and Carriage House

Location: Southeast corner of Sycamore and Civic Center Drive Santa Ana, California

Photo credit: Aaron A. Gallup

County: Orange

Negative filed: 715 28th Street Sacramento, California 95816

Date of photo: 15 January, 1976

Identification: Howe-Waffle House and Carriage House on new site, view looking southeast