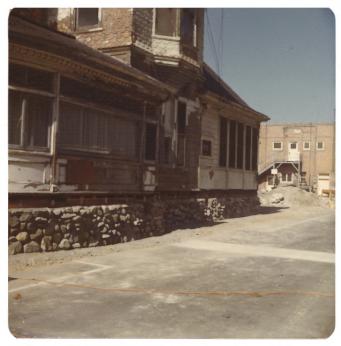

Photo credit: Aaron A. Gallup

County: Orange

Negative filed: 715 28th Street Sacramento, California 95816

Date of photo: 15 January, 1976

Identification: Howe-Waffle House and Carriage House on new site, view looking southeast

Photo credit: Aaron A. Gallup

Negative filed: 715 28th Street
Sacramento, California 95816

Date of photo: 15 January, 1976

Identification: Howe-Waffle House on new site, view looking northeast

on new site, view looking east