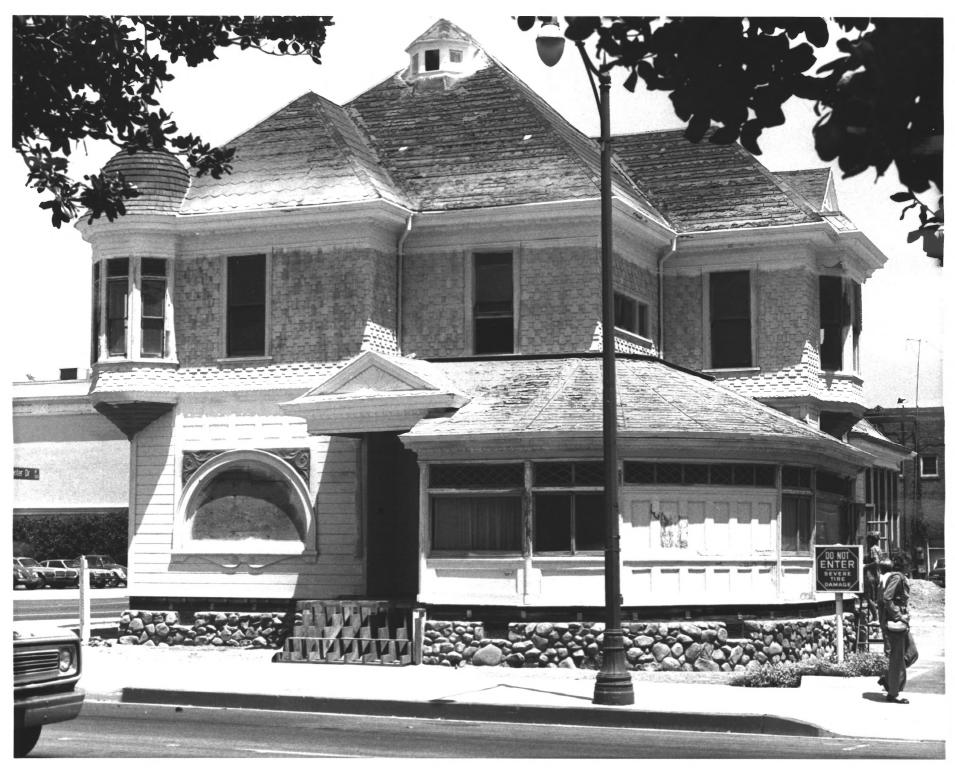

4. IDENTIFICATION DESCRIBE VIEW, DIRECTION, ETC.

View of South and East sides of structure including intersection of Bush and 7th Streets; a large tree shades East side.

EEE 19 19/5 B NATIONAL

REGISTER

Form No. 10-301a (Rev. 10-74) UNITED STATES DEPARTMENT OF THE INTERIOR NATIONAL PARK SERVICE

DATE OF PHOTO

INT: 2983-75

Howe-Waffle House arouge G. CA View to East FEB 7 1977 October 1976 DOE APR 13 1977 Photo 1 of 9

Howe-Waffle House Orange 6, A View to south and east sides of house FEB 7 1977 October 1976 POE APR. 13 1977 Photo 2.19