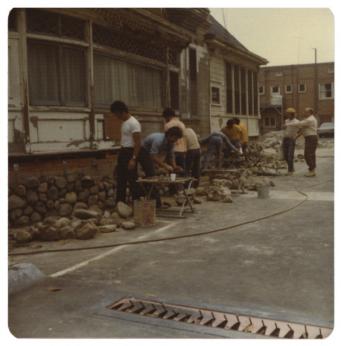

Photo credit: Aaron A. Gallup

County: Orange

Negative filed: 715 28th Street Sacramento, California 95816

Date of photo: 15 January, 1976

Identification: Howe-Waffle House and Carriage House on new site, view looking southeast

Photo credit: Aaron A. Gallup

Negative filed: 715 28th Street
Sacramento, California 95816

Date of photo: 15 January, 1976

Identification: Howe-Waffle House on new site, view looking northeast

on new site, view looking east