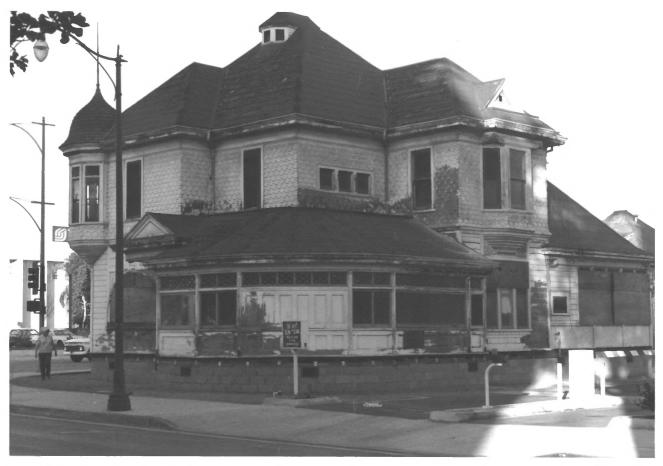

4. IDENTIFICATION DESCRIBE VIEW, DIRECTION, ETC.

View of South and East sides of structure including intersection of Bush and 7th Streets; a large tree shades East side.

EEE 19 19/5 B NATIONAL

REGISTER

Form No. 10-301a (Rev. 10-74) UNITED STATES DEPARTMENT OF THE INTERIOR NATIONAL PARK SERVICE

DATE OF PHOTO

INT: 2983-75

Howe-Waffle House arouge G. CA View to East FEB 7 1977 October 1976 DOE APR 13 1977 Photo 1 of 9

Howe-Waffle House Orange 6, A View to south and east sides of house FEB 7 1977 October 1976 POE APR. 13 1977 Photo 2.19