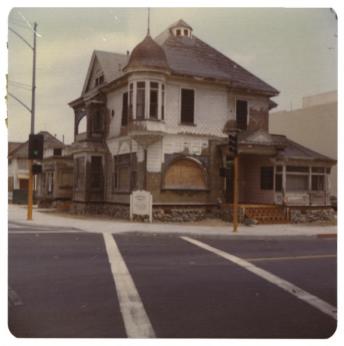

4. IDENTIFICATION DESCRIBE VIEW, DIRECTION, ETC.

View of South and East sides of structure including intersection of Bush and 7th Streets; a large tree shades East side.

EEE 19 19/5 B NATIONAL

REGISTER

Form No. 10-301a (Rev. 10-74) UNITED STATES DEPARTMENT OF THE INTERIOR NATIONAL PARK SERVICE

STATE California

November 29, 1974

Orange City News **NEGATIVE FILED AT** 

Allen Trudell

**IDENTIFICATION** 

DESCRIBE VIEW, DIRECTION, ETC. IF DISTRICT, GIVE BUILDING NAME & STREET

PHOTO NO. Howe-Waffle house; 702 Bush Street, view shows north and east side.