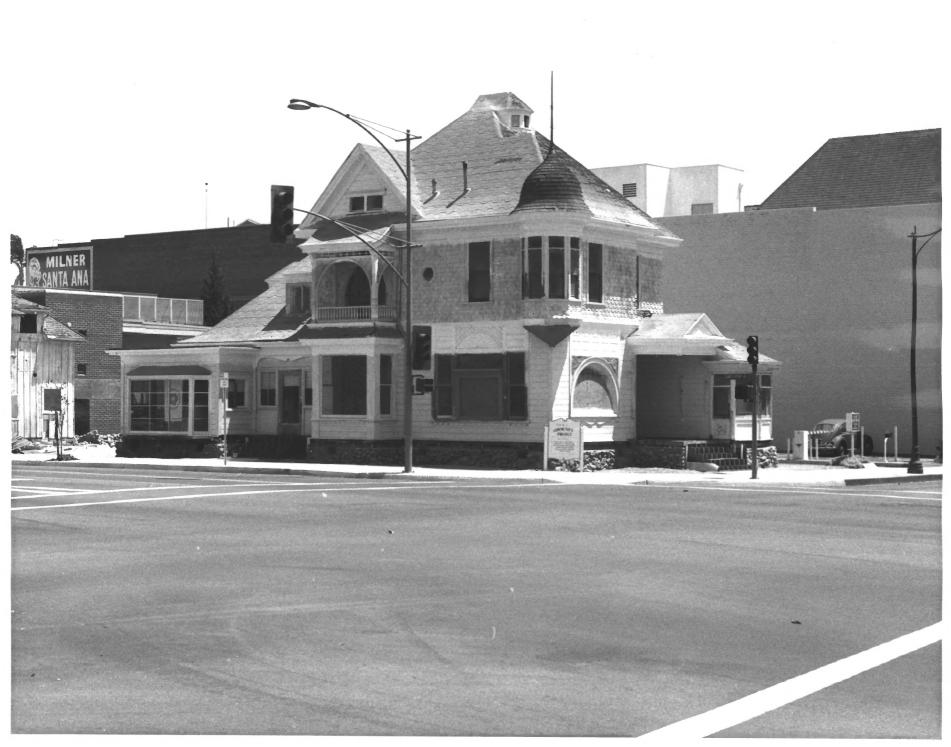

STATE California

November 29, 1974

Orange City News **NEGATIVE FILED AT** 

Allen Trudell

**IDENTIFICATION** 

DESCRIBE VIEW, DIRECTION, ETC. IF DISTRICT, GIVE BUILDING NAME & STREET

PHOTO NO. Howe-Waffle house; 702 Bush Street, view shows north and east side.

DATE OF PHOTO

INT: 2983-75

Howe-Waffle House arouge G. CA View to East FEB 7 1977 October 1976 DOE APR 13 1977 Photo 1 of 9

Howe-Waffle House Orange 6, A View to south and east sides of house FEB 7 1977 October 1976 POE APR. 13 1977 Photo 2.19