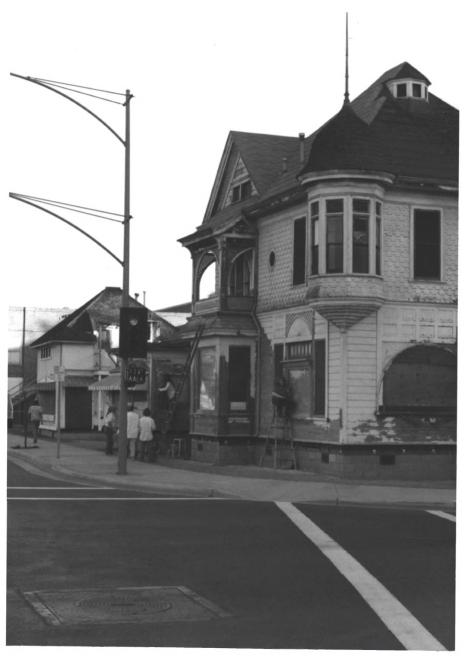

STATE California

November 29, 1974

Orange City News **NEGATIVE FILED AT** 

Allen Trudell

**IDENTIFICATION** 

DESCRIBE VIEW, DIRECTION, ETC. IF DISTRICT, GIVE BUILDING NAME & STREET

PHOTO NO. Howe-Waffle house; 702 Bush Street, view shows north and east side.

Howe-Waffle House, Orange Co., CA View to south wast FEB 7 1977 September 1976 DOE APR 1 3 1977 Photo 3 of 9

Name: Dr. Howe-Waffle House and Carriage House

Location: Southeast corner of Sycamore and Civic Center Drive Santa Ana, California