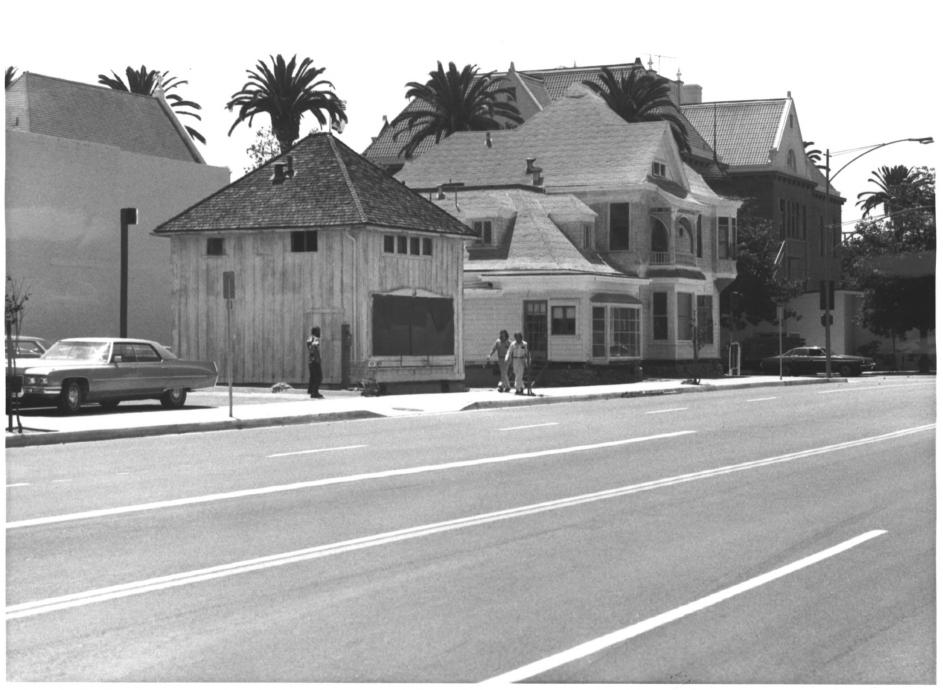

Howe-Waffle House, Orange Co., CA View to south wast FEB 7 1977 September 1976 DOE APR 1 3 1977 Photo 3 of 9

Name: Dr. Howe-Waffle House and Carriage House

Location: Southeast corner of Sycamore and Civic Center Drive Santa Ana, California