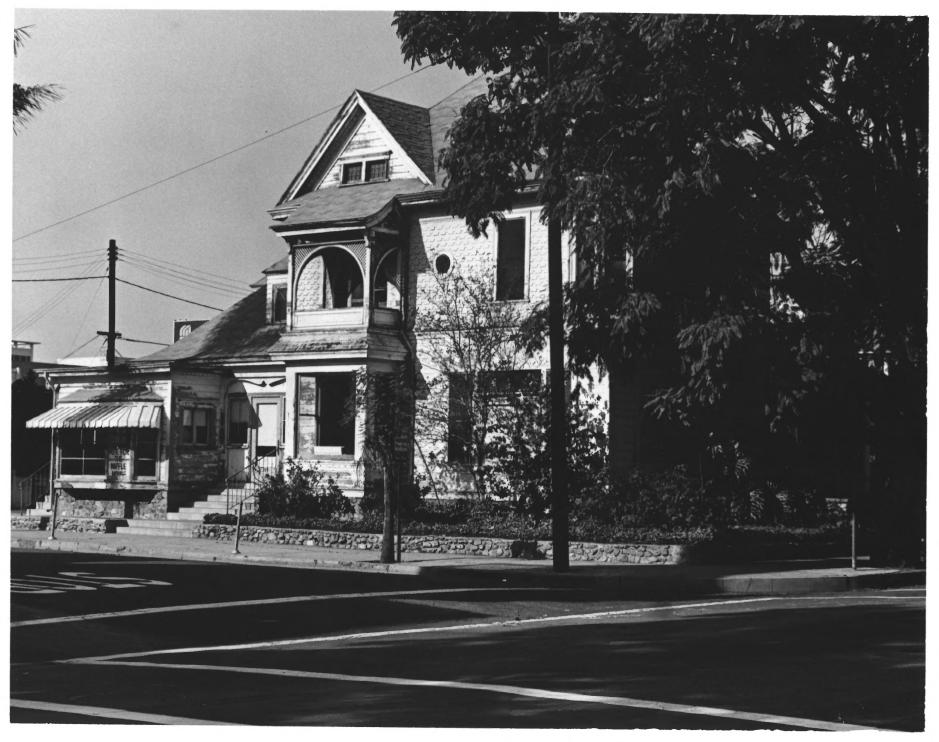

4. IDENTIFICATION DESCRIBE VIEW, DIRECTION, ETC.

View of South and East sides of structure including intersection of Bush and 7th Streets; a large tree shades East side.

EEE 19 19/5 B NATIONAL

REGISTER

Form No. 10-301a (Rev. 10-74) UNITED STATES DEPARTMENT OF THE INTERIOR NATIONAL PARK SERVICE