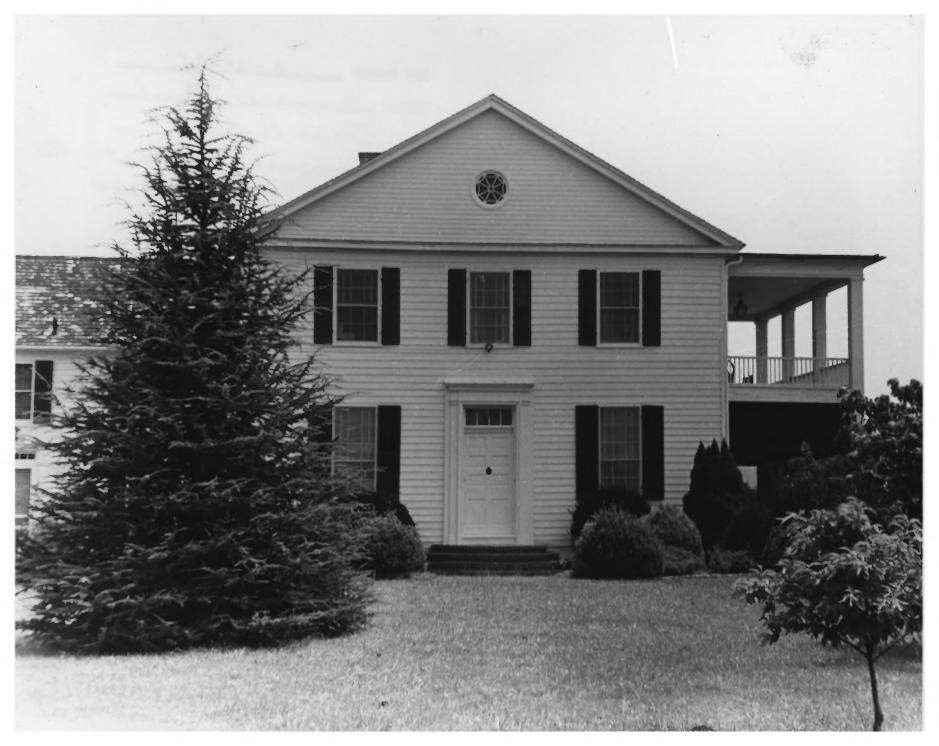

## 1 NAME

HISTORIC Almodington

Manokin Settlement

AND/OR COMMON

Manokin Historic District

# 2 LOCATION

| CITY.TOWN<br>Princess Anne | VICINITY OF | state<br>Maryland | COUNTY<br>Somerset |  |
|----------------------------|-------------|-------------------|--------------------|--|
| <b>3 PHOTO REFERENCE</b>   |             |                   |                    |  |
| PHOTO CREDIT Nancy Miller  |             | DATE OF PHOTO     | June 1974          |  |

# 4

**IDENTIFICATION** 

DESCRIBE VIEW. DIRECTION, ETC. IF DISTRICT, GIVE BUILDING NAME & STREET

Front facade

PHOTO NO.

> UNITED STATES DEPARTMENT OF THE INTERIOR NATIONAL PARK SERVICE