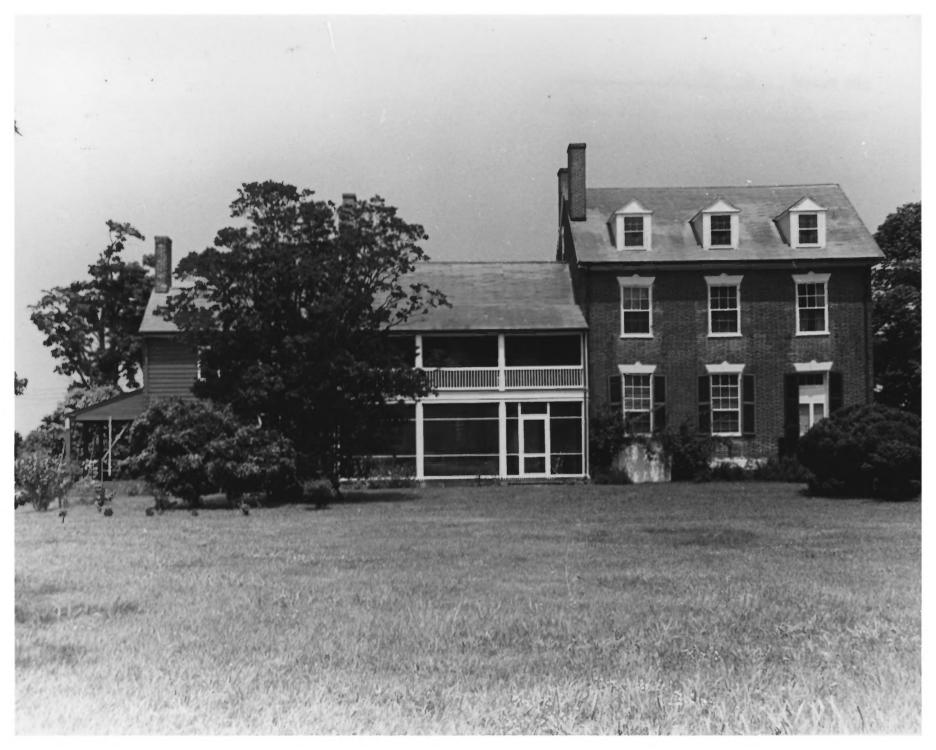

# 4

IDENTIFICATION

DESCRIBE VIEW, DIRECTION, ETC. IF DISTRICT, GIVE BUILDING NAME & STREET

View from water

рното NO. б

Elmword Trantheunt bann Manokin Hist Dist Somerset County MD Nany Miller May 1976 Almodingtm Danns Manokin Hist Dist Somenser Winty MD Nanyy Willer May 1976