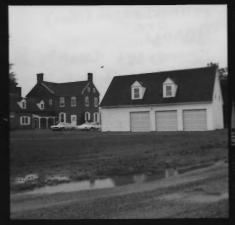

|   | SE                   |                                    |                          | PLETE NATIONAL RE<br>SE WITH PHOTOGRA |                    |   |
|---|----------------------|------------------------------------|--------------------------|---------------------------------------|--------------------|---|
| 1 | NAME                 | Clifton                            |                          |                                       |                    |   |
|   | HISTORIC             | Manokin His                        | storic Distric           | t (Manokin Set                        | tlement)           |   |
|   | AND/OR COMMON        | Manokin His                        | storic Distric           | :t                                    |                    |   |
| 2 | LOCATION             | N                                  |                          |                                       |                    |   |
|   | city, town<br>Prince | ess Anne                           |                          | STATE<br>Maryland                     | COUNTY<br>Somerset |   |
| 3 | PHOTO RE             | EFERENCE                           |                          |                                       | · · · ·            |   |
|   | PHOTO CREDIT         | Nancy Mil                          | ler                      | DATE OF PH                            | ото<br>Feb. 1974   |   |
|   |                      |                                    | Irust, Annapol           | is, Maryland                          |                    |   |
| 4 | IDENTIFIC            | CATION                             |                          |                                       |                    | • |
|   |                      | ECTION, ETC. IF DISTRICT<br>facade | , GIVE BUILDING NAME & S | TREET                                 | РНОТО NO.<br>1     |   |