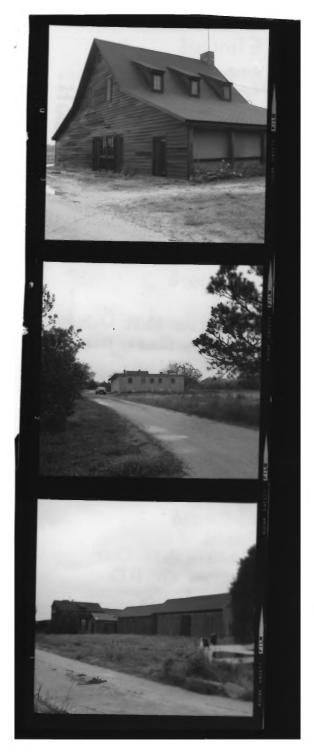

Almodingtm Noking NE to barns Manokin Hist Dist. Somerset County MD May 1976 Nany Miller

Elm with fields + tranthouse Manskin Hist Dist Somerset County MD Nany Miller May 1976

Almodington Davn Manokin Hist Dist Somenset CountyMD May 1976 Nancy Willer Almodingtm (rea) garage Somerset County MD Manokin Hist Dist Nancy Miller May 1976

# PROPERTY OF THE

Almodington tenant house Manokin Hist Dist HI Nany Miller May 1976 Somensul Wunly MD Home would tonant house Manokin Hist Dist & Somerset County MO May 1976 Nanuy Miller

Homewood barns Manokin Hist Dist Somerset Co MD Nancy Mills May 1976