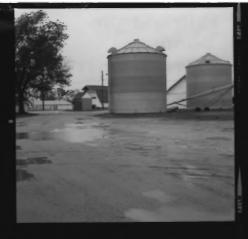

### 3 NAME

HISTORIC HOMEWOOD

Manokin Settlement

AND/OR COMMON

Manokin Historic District

# 2 LOCATION

CITY. TOWN \_\_\_\_\_VICINITY OF STATE COUNTY Princess Anne Maryland Somerset 3 PHOTO REFERENCE PHOTO CREDIT David O. Gibb DATE OF PHOTO 1967

**NEGATIVE FILED AT** 

Maryland Historical Trust, Annapolis, Maryland

# **4 IDENTIFICATION**

DESCRIBE VIEW, DIRECTION, ETC. IF DISTRICT, GIVE BUILDING NAME & STREET

Front facade

PHOTO NO.

5

> UNITED STATES DEPARTMENT OF THE INTERIOR NATIONAL PARK SERVICE