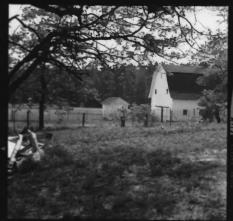

|   | SE                   |                                    |                          | PLETE NATIONAL RE<br>SE WITH PHOTOGRA |                    |   |
|---|----------------------|------------------------------------|--------------------------|---------------------------------------|--------------------|---|
| 1 | NAME                 | Clifton                            |                          |                                       |                    |   |
|   | HISTORIC             | Manokin His                        | storic Distric           | t (Manokin Set                        | tlement)           |   |
|   | AND/OR COMMON        | Manokin His                        | storic Distric           | :t                                    |                    |   |
| 2 | LOCATION             | N                                  |                          |                                       |                    |   |
|   | city, town<br>Prince | ess Anne                           |                          | STATE<br>Maryland                     | COUNTY<br>Somerset |   |
| 3 | PHOTO RE             | EFERENCE                           |                          |                                       | · · · ·            |   |
|   | PHOTO CREDIT         | Nancy Mil                          | ler                      | DATE OF PH                            | ото<br>Feb. 1974   |   |
|   |                      |                                    | Irust, Annapol           | is, Maryland                          |                    |   |
| 4 | IDENTIFIC            | CATION                             |                          |                                       |                    | • |
|   |                      | ECTION, ETC. IF DISTRICT<br>facade | , GIVE BUILDING NAME & S | TREET                                 | РНОТО NO.<br>1     |   |