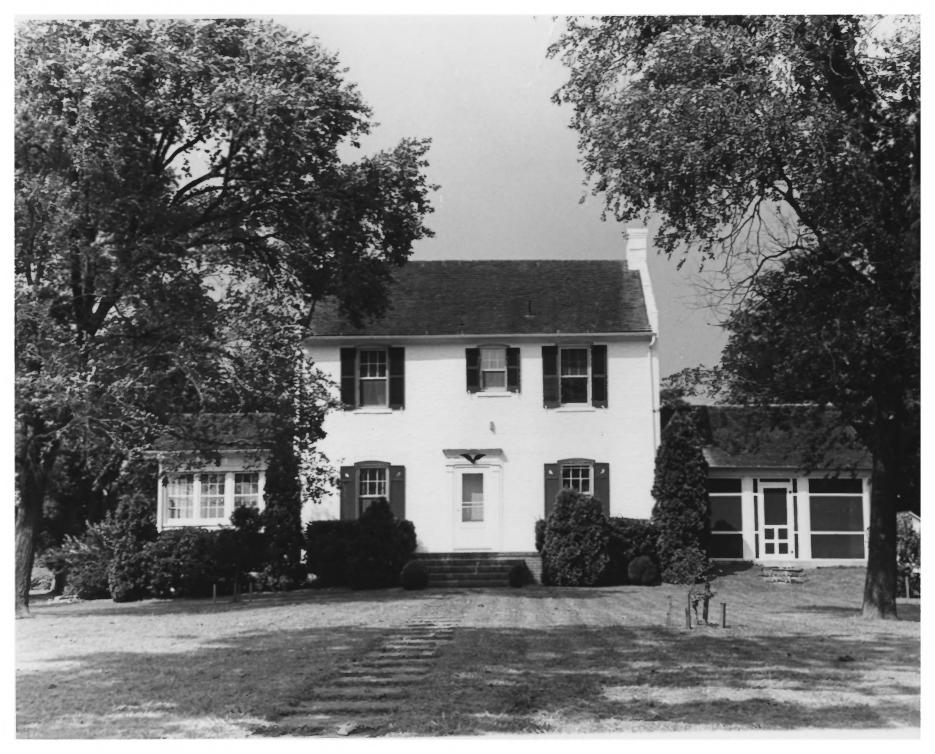

|   | SE                   |                                    |                          | PLETE NATIONAL RE<br>SE WITH PHOTOGRA |                    |   |
|---|----------------------|------------------------------------|--------------------------|---------------------------------------|--------------------|---|
| 1 | NAME                 | Clifton                            |                          |                                       |                    |   |
|   | HISTORIC             | Manokin His                        | storic Distric           | t (Manokin Set                        | tlement)           |   |
|   | AND/OR COMMON        | Manokin His                        | storic Distric           | :t                                    |                    |   |
| 2 | LOCATION             | N                                  |                          |                                       |                    |   |
|   | city, town<br>Prince | ess Anne                           |                          | STATE<br>Maryland                     | COUNTY<br>Somerset |   |
| 3 | PHOTO RE             | EFERENCE                           |                          |                                       | · · · ·            |   |
|   | PHOTO CREDIT         | Nancy Mil                          | ler                      | DATE OF PH                            | ото<br>Feb. 1974   |   |
|   |                      |                                    | Irust, Annapol           | is, Maryland                          |                    |   |
| 4 | IDENTIFIC            | CATION                             |                          |                                       |                    | • |
|   |                      | ECTION, ETC. IF DISTRICT<br>facade | , GIVE BUILDING NAME & S | TREET                                 | РНОТО NO.<br>1     |   |