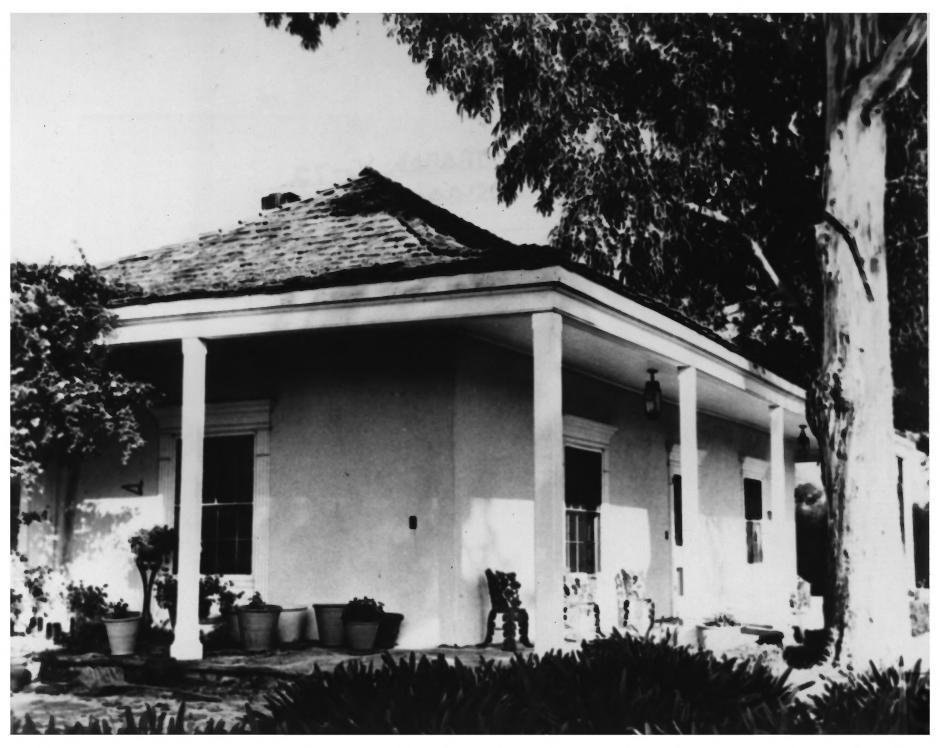

STATE UNITED STATES DEPARTMENT OF THE INTERIOR NATIONAL PARK SERVICE California COUNTY NATIONAL REGISTER OF HISTORIC PLACES Contra Costa PROPERTY PHOTOGRAPH FORM FOR NPS USE ONLY DATE (Type all entries - attach to or enclose with photograph) S Z 1 NAME 0 COMMON: Moraga Adobe AND/OR HISTORIC: Joaquin Moraga Adobe 2. LOCATION STREET AND NUMBER: U 24 Adobe Lane CITY OR TOWN: 2 Orinda STATE: COUNTY: CODE CODE California 94563 06 Contra Costa 057 3. PHOTO REFERENCE Z рното свешт: Les Sipes, Oakland Tribune, Oakland, California DATE OF PHOTO: B - after restoring - 5/21/54ш NEGATIVE FILED AT: Orinda Historical Society, P. O. Box 82, Orinda, Ca. 94563 ш 4. IDENTIFICATION DESCRIBE VIEW, DIRECTION, ETC. RECEIVED View taken from the east FEB 9 1972