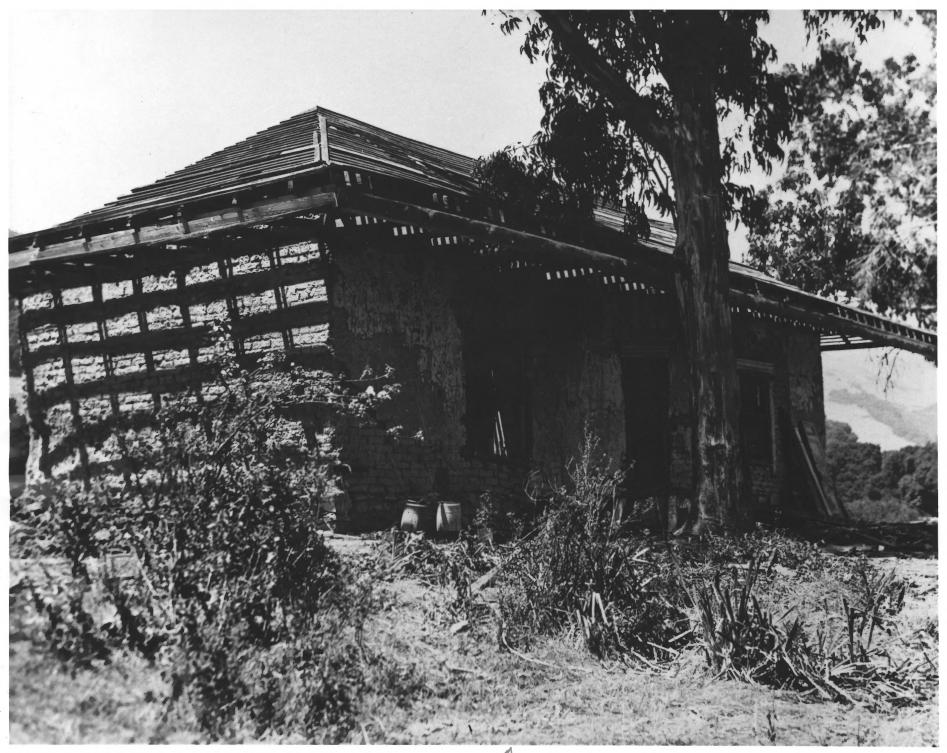

|          | UNITED STATES DEPARTMENT OF THE INTERIOR NATIONAL PARK SERVICE                                         | California       |       |
|----------|--------------------------------------------------------------------------------------------------------|------------------|-------|
|          | NATIONAL REGISTER OF HISTORIC PLACES                                                                   | Contra Costa     |       |
|          | PROPERTY PHOTOGRAPH FORM                                                                               | FOR NPS USE ONLY |       |
| S        | (Type all entries - attach to or enclose with photograph)                                              | MAR 1 6 1972     | DATE  |
| Z        | I. NAME                                                                                                |                  |       |
| 0        | common: Moraga Adobe                                                                                   |                  |       |
| _        | AND/OR HISTORIC: Joaquin Moraga Adobe                                                                  |                  |       |
| <b>—</b> | 2. LOCATION                                                                                            |                  |       |
| U        | STREET AND NUMBER:                                                                                     |                  |       |
| <b>-</b> | 24 Adobe Lane                                                                                          |                  |       |
| œ        | Orinda                                                                                                 |                  |       |
| <b>—</b> | STATE: CODE COUNTY:                                                                                    |                  | CODE  |
| S        |                                                                                                        | ra Costa         | _057  |
| Z        | 3. PHOTO REFERENCE                                                                                     |                  |       |
| _        | PHOTO CREDIT: Les Sipes, Oakland Tribune, Oakland, California  DATE OF PHOTO: A-before restoring 1941; |                  |       |
| Ш<br>Ш   | Orinda Historical Society, P. O. Box 82, Orinda, Ca. 94563                                             |                  |       |
| S        | 4 IDENTIFICATION                                                                                       | - JOY MEL        | FIVE  |
| 0,       | DESCRIBE VIEW, DIRECTION, ETC.                                                                         | CB               | TINTA |
|          | View taken from the east.                                                                              | 6                | 1972  |
|          | <i>*</i>                                                                                               | NATIO<br>REGIS   |       |
|          |                                                                                                        | 0                |       |
|          |                                                                                                        | 1/19             | 1     |